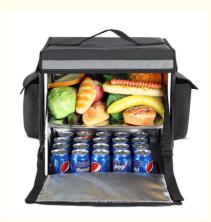

# Insulated Food Delivery Cooler Pizza Bags Thermal Cooler Food Delivery Backpacks 15.9x11.8x18.3"

### Features

- 1. The interior lining is made of food grade PEVA foil so you could put your foods into the bag directly.
- 1. Multi-Function and Super Practical.
- 2. Powerful and versatil, satisfty your needs.
- 3. Keep function: Keep fruits and regetables fresh to make nurtition more balanced.
- 4. Keep warm: Keep hot food fresh at any time, reject cold junk fool.
- 5. Cold Insolution: You can put multiple bottles of drinks and beer in it. You can also put ice cubes to help keep warm.