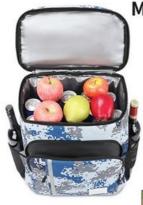

# Insulated Food Delivery Cooler Pizza Bags Thermal Cooler Food Delivery Backpacks 15.9x11.8x18.3"

### Features

- 1. The interior lining is made of food grade PEVA foil so you could put your foods into the bag directly.
- 1. Multi-Function and Super Practical.
- 2. Powerful and versatil, satisfty your needs.
- 3. Keep function: Keep fruits and regetables fresh to make nurtition more balanced.
- 4. Keep warm: Keep hot food fresh at any time, reject cold junk fool.
- 5. Cold Insolution: You can put multiple bottles of drinks and beer in it. You can also put ice cubes to help keep warm.