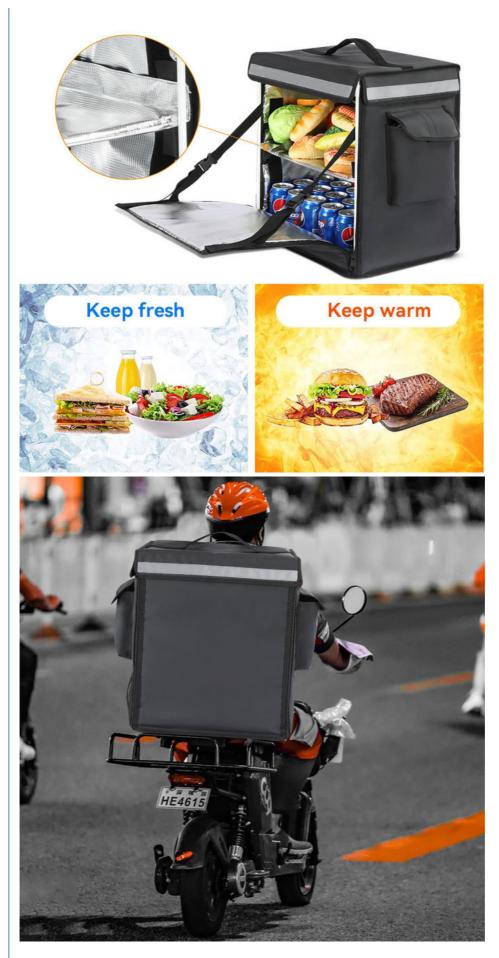

### Features

- 1. The interior lining is made of food grade PEVA foil so you could put your foods into the bag directly.
- 1. Multi-Function and Super Practical.
- 2. Powerful and versatil, satisfty your needs.
- 3. Keep function: Keep fruits and regetables fresh to make nurtition more balanced.
- 4. Keep warm: Keep hot food fresh at any time, reject cold junk fool.
- 5. Cold Insolution: You can put multiple bottles of drinks and beer in it. You can also put ice cubes to help keep warm.

# **Multi-Function And Super Practical**

Powerful and versatile. Satisfy your needs.

# Keep Warm

Keep hot food fresh at any time.Reject cold junk food.

# **Cold Insulation**

You can put multiple bottles of drinks and beer in it. You can also put ice cubes to help keep warm.

FAQ Q: Are you a manufacturer factory or a trading company? A: We are direct OEM & ODM manufacturer factory and exporter.