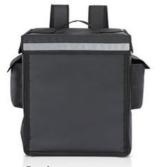

# More Images

# Insulated Food Delivery Cooler Pizza Bags Thermal Cooler Food Delivery Backpacks 15.9x11.8x18.3"