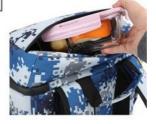

# Pizza Large Jumbo Insulated Cooler Bag Food Delivery Travel 15x11x18"

# Insulated Food Delivery Cooler Pizza Bags Thermal Cooler Food Delivery Backpacks 15.9x11.8x18.3"