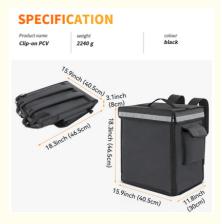

# **Product Specification**

- Product Name:
- Material:
- Size:
- Color:
- Logo:
- Sample Time:
- OEM/ODM:
- Highlight:
- Cooler Lunch Bag Oxford Or Customized 15.9 \* 11.8 \* 18.3 Inches Or Customized Black Or Customized Printing, Woven Label Or Customized 7-10 Working Days Welcomed pizza cooler bag, large insulated cooler bags, insulated travel cooler bag

# Description

| Product Type    | Delivery Cooler Bag                                                        |  |
|-----------------|----------------------------------------------------------------------------|--|
| Material        | Oxford fabric or Customized                                                |  |
| Size            | 15.9*11.8*18.3 Inch or Customized                                          |  |
| Color           | Black & Customized color                                                   |  |
| Logo            | Printing, Woven label, Debossed PU patch, Rubber patch, Embroidery etc.    |  |
| Packing         | 1pc/PE bag or Custom packging acceptable                                   |  |
| Sample time     | 5-7 working days                                                           |  |
| Production time | 30-35 working days                                                         |  |
| Payment term    | T/T, Paypal, L/C (Normally 30%deposit, 70%balance payment before shipping) |  |