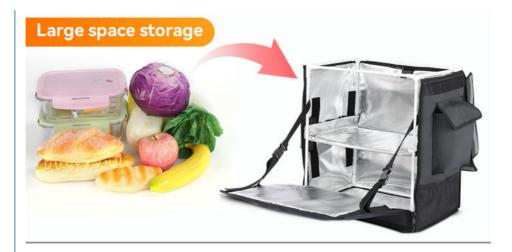

# Pizza Large Jumbo Insulated Cooler Bag Food Delivery Travel 15x11x18"

# Insulated Food Delivery Cooler Pizza Bags Thermal Cooler Food Delivery Backpacks 15.9x11.8x18.3"

### Features

- 1. The interior lining is made of food grade PEVA foil so you could put your foods into the bag directly.
- 1. Multi-Function and Super Practical.
- 2. Powerful and versatil, satisfty your needs.
- 3. Keep function: Keep fruits and regetables fresh to make nurtition more balanced.
- 4. Keep warm: Keep hot food fresh at any time, reject cold junk fool.
- 5. Cold Insolution: You can put multiple bottles of drinks and beer in it. You can also put ice cubes to help keep warm.