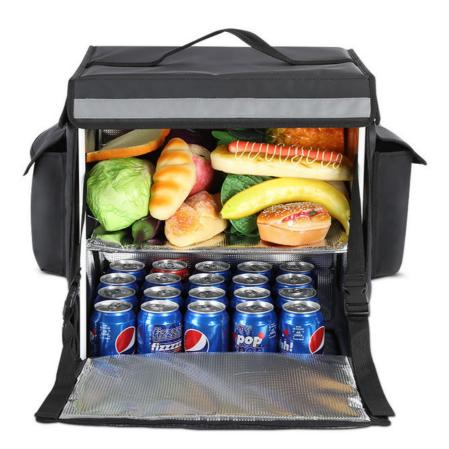

# Insulated Food Delivery Cooler Pizza Bags Thermal Cooler Food Delivery Backpacks 15.9x11.8x18.3"

### Features

- 1. The interior lining is made of food grade PEVA foil so you could put your foods into the bag directly.
- 1. Multi-Function and Super Practical.
- 2. Powerful and versatil, satisfty your needs.
- 3. Keep function: Keep fruits and regetables fresh to make nurtition more balanced.
- 4. Keep warm: Keep hot food fresh at any time, reject cold junk fool.
- 5. Cold Insolution: You can put multiple bottles of drinks and beer in it. You can also put ice cubes to help keep warm.

# **Cold Insulation**

You can put multiple bottles of drinks and beer in it. You can also put ice cubes to help keep warm.

FAQ Q: Are you a manufacturer factory or a trading company? A: We are direct OEM & ODM manufacturer factory and exporter.