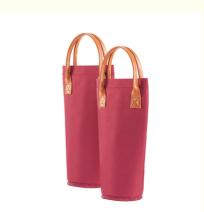

# Insulation Wine Tote Cooler Bag Wine Bottle Bags Portable Easy Carryer 4.7x14.5 Inch Features

Premium 600D polyester surface fabric make this wine tote bag sutable.

Aluminium foil composite thermal insulated material and 5mm PE foam padding protect your bottle of wine.

Sturdy handle of this wine tote cooler bag help you carry your wine to anywhere.

Good for this wine to parties, wine dinners, restaurants.

This stylish and pratical wine tote cooler bag would be an excellent gift for them.