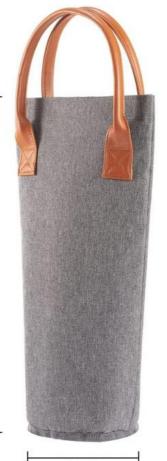

# Insulation Wine Tote Cooler Bag Wine Bottle Bags Portable Easy Carryer 4.7x14.5 Inch Features

Premium 600D polyester surface fabric make this wine tote bag sutable.

Aluminium foil composite thermal insulated material and 5mm PE foam padding protect your bottle of wine.

Sturdy handle of this wine tote cooler bag help you carry your wine to anywhere.

Good for this wine to parties, wine dinners, restaurants.

This stylish and pratical wine tote cooler bag would be an excellent gift for them.

#### Description

| Product Type    | Wine Tote Cooler Bag                                                       |
|-----------------|----------------------------------------------------------------------------|
| Material        | Oxford fabric or Customized                                                |
| Size            | 4.7*14.5 Inch or Customized                                                |
| Color           | Red & Customized color                                                     |
| Logo            | Printing, Woven label, Debossed PU patch, Rubber patch, Embroidery etc.    |
| Packing         | 1pc/PE bag or Custom packging acceptable                                   |
| Sample time     | 5-7 working days                                                           |
| Production time | 30-35 working days                                                         |
| Payment term    | T/T, Paypal, L/C (Normally 30%deposit, 70%balance payment before shipping) |

Normal size bottle of wine (750 ml)

Normal size bottle of champagne (750 ml)

18.2in

4.7in

Concealed buckle and insulation bag inside make easier to keep cool or warm

FAQ
Q: Are you a manufacturer factory or a trading company?
A: We are direct OEM & ODM manufacturer factory and exporter.