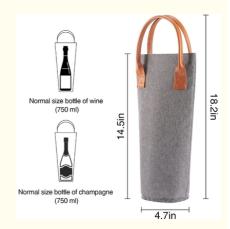

Normal size bottle of wine (750 ml)

Normal size bottle of champagne (750 ml)

18.2in

4.7in

Concealed buckle and insulation bag inside make easier to keep cool or warm

FAQ
Q: Are you a manufacturer factory or a trading company?
A: We are direct OEM & ODM manufacturer factory and exporter.