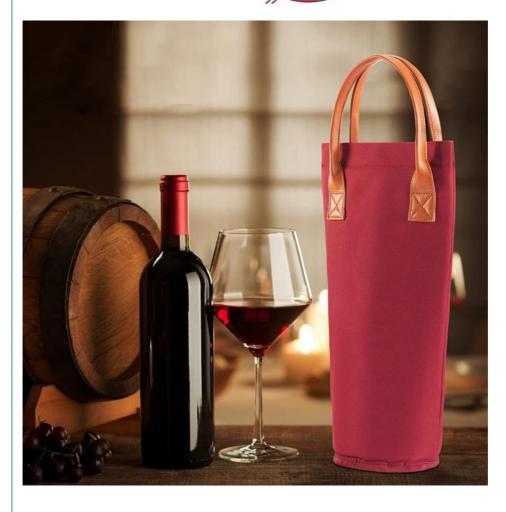

# Insulation Wine Tote Cooler Bag Wine Bottle Bags Portable Easy Carryer 4.7x14.5 Inch Features

Premium 600D polyester surface fabric make this wine tote bag sutable.

Aluminium foil composite thermal insulated material and 5mm PE foam padding protect your bottle of wine.

Sturdy handle of this wine tote cooler bag help you carry your wine to anywhere.

Good for this wine to parties, wine dinners, restaurants.

This stylish and pratical wine tote cooler bag would be an excellent gift for them.

Normal size bottle of wine (750 ml)

Normal size bottle of champagne (750 ml)

18.2in

4.7in

Concealed buckle and insulation bag inside make easier to keep cool or warm

FAQ
Q: Are you a manufacturer factory or a trading company?
A: We are direct OEM & ODM manufacturer factory and exporter.