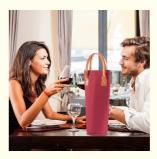

# Insulation Wine Tote Cooler Bag Wine Bottle Bags Portable Easy Carryer 4.7x14.5 Inch Features

Premium 600D polyester surface fabric make this wine tote bag sutable.

Aluminium foil composite thermal insulated material and 5mm PE foam padding protect your bottle of wine.

Sturdy handle of this wine tote cooler bag help you carry your wine to anywhere.

Good for this wine to parties, wine dinners, restaurants.

This stylish and pratical wine tote cooler bag would be an excellent gift for them.

Normal size bottle of wine (750 ml)

Normal size bottle of champagne (750 ml)

18.2in

4.7in

Concealed buckle and insulation bag inside make easier to keep cool or warm

FAQ
Q: Are you a manufacturer factory or a trading company?
A: We are direct OEM & ODM manufacturer factory and exporter.