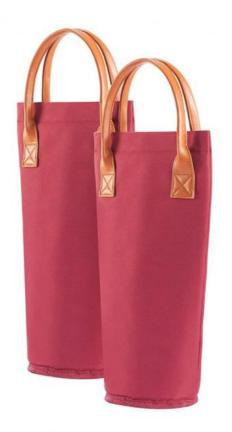

# Insulation Wine Tote Cooler Bag Wine Bottle Bags Portable Easy Carryer 4.7x14.5 Inch Features

Premium 600D polyester surface fabric make this wine tote bag sutable.

Aluminium foil composite thermal insulated material and 5mm PE foam padding protect your bottle of wine.

Sturdy handle of this wine tote cooler bag help you carry your wine to anywhere.

Good for this wine to parties, wine dinners, restaurants.

This stylish and pratical wine tote cooler bag would be an excellent gift for them.