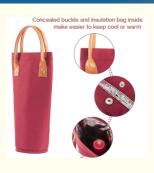

Normal size bottle of wine (750 ml)

Normal size bottle of champagne (750 ml)

18.2in

4.7in

Concealed buckle and insulation bag inside make easier to keep cool or warm

FAQ
Q: Are you a manufacturer factory or a trading company?
A: We are direct OEM & ODM manufacturer factory and exporter.