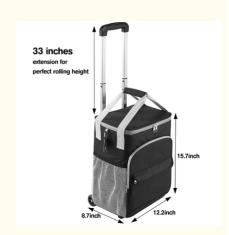

# **Product Specification**

Product Name: Trolley Luggage Cooler Bag

Material: Oxford Or Customized

• Size: 12.2\*8.7\*15.7 Inches Or Customized

Color: Black/grey Or Customized

Logo: Printing, Woven Label Or Customized

### Insulation Trolley Luggage Trolley Cooler Bags Keep Cool Warm For Travelling 12.2x8.7x15.7"

Long lasting insulation with 600D polyester with high density thermal insulation

Easy clean lining.

Telecopic seetl handle(Aluminum alloy) and easy glide wheels can be used as an insulated backpack or an insulated roller bag on wheels.

### Description

| Product Type    | Trolley Luggage Cooler Bag                                                 |
|-----------------|----------------------------------------------------------------------------|
| Material        | Oxford fabric                                                              |
| Size            | 12.2*8.7*15.7 Inches Inches or Customized                                  |
| Color           | Black/grey & Customized color                                              |
| Logo            | Printing, Woven label, Debossed PU patch, Rubber patch, Embroidery etc.    |
| Packing         | 1pc/PE bag or Custom packging acceptable                                   |
| Sample time     | 5-7 working days                                                           |
| Production time | 30-35 working days                                                         |
| Payment term    | T/T, Paypal, L/C (Normally 30%deposit, 70%balance payment before shipping) |