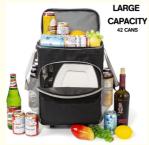

#### **Features**

Large capacity roomy enough to pack meals, beer, snacks, tall beverages, toweels, cell phonte and all your other necessities.

Perfect insulated trolley cooler bag for lunch cooler, hiking, camping, beach, road trip, outdoors etc.

This trolley coolers are made of heavy duty nylon which will not rip, tear or scratch, but lightweight to carry.

Padded and fully adjustble shoulders straps offer the maximum comfort and support.

This trollery cooler bag is with 1 main roomy storage compartment, 2 side mesh pockets, 2 large front zipper pocket to keep utensils, 1 zipper pocket on the lid and 1 beer opener on the strap.