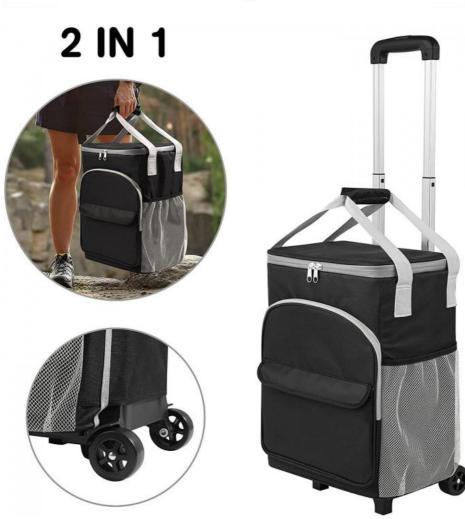

Long lasting insulation with 600D polyester with high density thermal insulation

Easy clean lining.

Telecopic seetl handle(Aluminum alloy) and easy glide wheels can be used as an insulated backpack or an insulated roller bag on wheels.