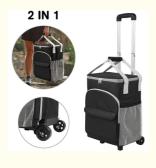

Long lasting insulation with 600D polyester with high density thermal insulation

Easy clean lining.

Telecopic seetl handle(Aluminum alloy) and easy glide wheels can be used as an insulated backpack or an insulated roller bag on wheels.