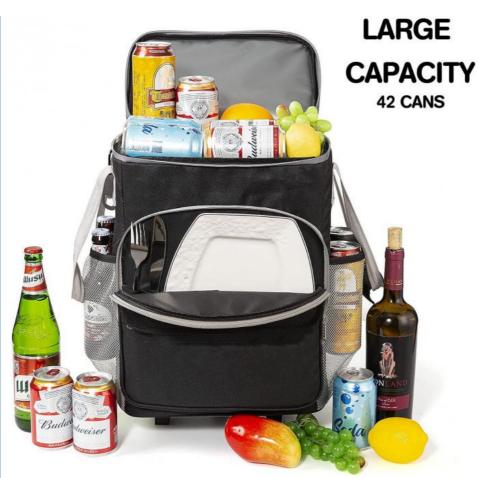

#### **Features**

Large capacity roomy enough to pack meals, beer, snacks, tall beverages, toweels, cell phonte and all your other necessities.

Perfect insulated trolley cooler bag for lunch cooler, hiking, camping, beach, road trip, outdoors etc.

This trolley coolers are made of heavy duty nylon which will not rip, tear or scratch, but lightweight to carry.

Padded and fully adjustble shoulders straps offer the maximum comfort and support.

This trollery cooler bag is with 1 main roomy storage compartment, 2 side mesh pockets, 2 large front zipper pocket to keep utensils, 1 zipper pocket on the lid and 1 beer opener on the strap.