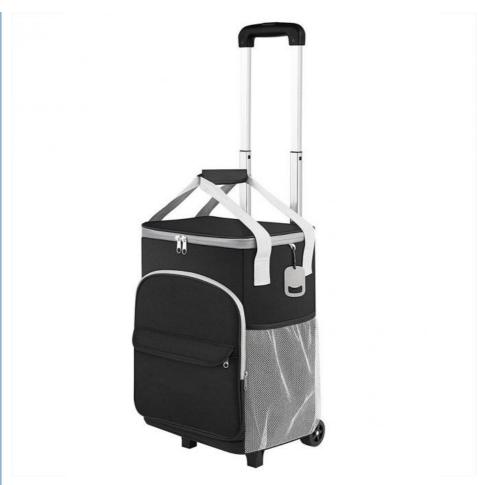

### Insulation Trolley Luggage Trolley Cooler Bags Keep Cool Warm For Travelling 12.2x8.7x15.7"

This trolley coolers are made of heavy duty nylon which will not rip, tear or scratch, but lightweight to carry.

Padded and fully adjustble shoulders straps offer the maximum comfort and support.

This trollery cooler bag is with 1 main roomy storage compartment, 2 side mesh pockets, 2 large front zipper pocket to keep utensils, 1 zipper pocket on the lid and 1 beer opener on the strap.

Long lasting insulation with 600D polyester with high density thermal insulation

Easy clean lining.

Telecopic seetl handle(Aluminum alloy) and easy glide wheels can be used as an insulated backpack or an insulated roller bag on wheels.