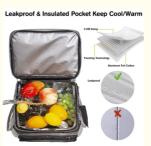

Long lasting insulation with 600D polyester with high density thermal insulation

Easy clean lining.

Telecopic seetl handle(Aluminum alloy) and easy glide wheels can be used as an insulated backpack or an insulated roller bag on wheels.