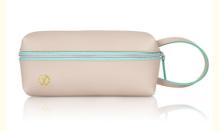

### Pink Red Luxury Cosmetic Bag Travel Women Girl BSCI 9.4x6.5x4.7"

### **Product Specification**

Product Name: Promotional Gift Custom Brand Logo Travel

Cosmetic Organizer For Women And Girl

Material: Waterproof PU Leather

Lining Material: 210D

• Size: Custom Size For Cosmetic Bag

luxury travel cosmetic bags, red luxury cosmetic bag 9.4x6.5x4.7