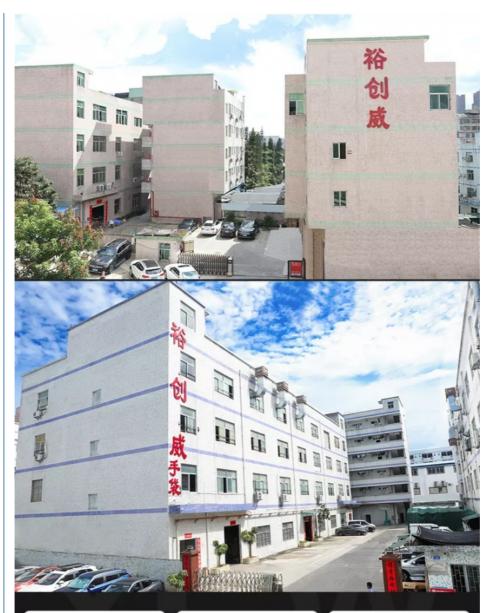

## **COMPANY PROFLE**

Business Type Manufactrer,Wholesale

Year Established

2009

**Factory Area** 

Workshop 13000m<sup>2</sup>; Warehouse 7800m<sup>2</sup>

**Employee** 

12 production lines, 500 people

R&D Team Independent design

Design patent

A variety of independent designs

**Main Market** 

North America, Europe, south america, Asia

13000+ m² plant area 500 + Skilled worker

25+ Rich designers

Shenzhen Charming Luggage Co.,Ltd is located in Shenzhen, China, which founded on May, 18th, 2009, which plant area is 13,000 suquare meters. The warehouse area is 7,800 square meters/ On September, 18th, 2017, Yuchuangwei branch officially opened, which passed ISO:9001 quality management system certification, Disney and BSCI factory audits.

The third and fourth branches opened on May, 18th, 2020. We have strong production line, with cutting machine, production warehouse, quality inspection department, develop department and voltagedepartment etc. we can provide you professional service and nice quality product. are welcome to visit Yuchuangwei Handbag Factory for visit, guidance and business negotiation.