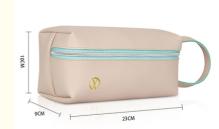

### **Product Specification**

Product Name: Promotional Gift Custom Brand Logo Travel

Cosmetic Organizer For Women And Girl

Material: Waterproof PU Leather

Lining Material: 210D

• Size: Custom Size For Cosmetic Bag

luxury travel cosmetic bags, red luxury cosmetic bag 9.4x6.5x4.7

### 1. Product Description

- Separate Brushes Compartment Travel makeup bag comes with a separate space to hold your brushes and protect them from dust. Good travel makeup bags for women.
- Flexible Velcro Dividers 2 small sections, 6 elastic cord section and one more small pocket attached to the back will help store your cosmetics well
- High Quality Material The makeup organizer bag made of quality waterproof vegan leather fabric, lining-nylon. This
  cosmetic bag giving you a high-quality using experience which will last for a long time.
- Size: 9.4 x 6.5 x 4.7 (inch) . Portable and lightweight design makeup bag for women which makes the makeup travel bag fit for suitcases and easy to carry. Do your makeup anywhere. The smooth two-way zippers allow easy access.
- 100% Satisfied After-Sales Service--If you have any questions or dissatisfaction with our large makeup bag, please contact our after-sales service