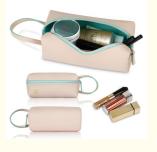

### Pink Red Luxury Cosmetic Bag Travel Women Girl BSCI 9.4x6.5x4.7"

### 1. Product Description

- Separate Brushes Compartment Travel makeup bag comes with a separate space to hold your brushes and protect them from dust. Good travel makeup bags for women.
- Flexible Velcro Dividers 2 small sections, 6 elastic cord section and one more small pocket attached to the back will help store your cosmetics well
- High Quality Material The makeup organizer bag made of quality waterproof vegan leather fabric, lining-nylon. This
  cosmetic bag giving you a high-quality using experience which will last for a long time.
- Size: 9.4 x 6.5 x 4.7 (inch) . Portable and lightweight design makeup bag for women which makes the makeup travel bag fit for suitcases and easy to carry. Do your makeup anywhere. The smooth two-way zippers allow easy access.
- 100% Satisfied After-Sales Service--If you have any questions or dissatisfaction with our large makeup bag, please contact our after-sales service