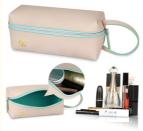

### 1. Product Description

- Separate Brushes Compartment Travel makeup bag comes with a separate space to hold your brushes and protect them from dust. Good travel makeup bags for women.
- Flexible Velcro Dividers 2 small sections, 6 elastic cord section and one more small pocket attached to the back will help store your cosmetics well
- High Quality Material The makeup organizer bag made of quality waterproof vegan leather fabric, lining-nylon. This
  cosmetic bag giving you a high-quality using experience which will last for a long time.
- Size: 9.4 x 6.5 x 4.7 (inch) . Portable and lightweight design makeup bag for women which makes the makeup travel bag fit for suitcases and easy to carry. Do your makeup anywhere. The smooth two-way zippers allow easy access.
- 100% Satisfied After-Sales Service--If you have any questions or dissatisfaction with our large makeup bag, please contact our after-sales service