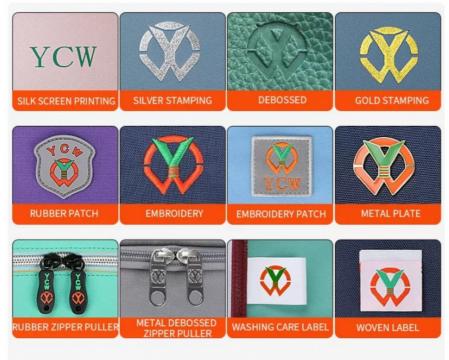

## **LOGO CUSTOMIZATION**

LOGO can be customized according to the provided LOGO, you can choose different crafts as below:

please contact us of more details before placing the order.