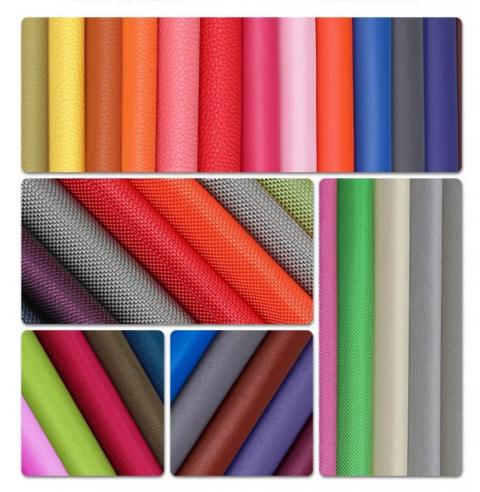

# Pickup fabric and color swatch

We can custom the sample accordingly your requirments, confirm the fabric and color to make the sample.

**DESIGN TEMPLATE** 

**COLOR SWATCH** 

### 3: WHAT MATERIALS CAN I CHOOSE FOR BAGS?

We can do large kind of various materials, and different materials have different features and cost. Please directly contact us for details.