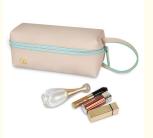

### 1. Product Description

- Separate Brushes Compartment Travel makeup bag comes with a separate space to hold your brushes and protect them from dust. Good travel makeup bags for women.
- Flexible Velcro Dividers 2 small sections, 6 elastic cord section and one more small pocket attached to the back will help store your cosmetics well
- High Quality Material The makeup organizer bag made of quality waterproof vegan leather fabric, lining-nylon. This
  cosmetic bag giving you a high-quality using experience which will last for a long time.
- Size: 9.4 x 6.5 x 4.7 (inch) . Portable and lightweight design makeup bag for women which makes the makeup travel bag fit for suitcases and easy to carry. Do your makeup anywhere. The smooth two-way zippers allow easy access.
- 100% Satisfied After-Sales Service--If you have any questions or dissatisfaction with our large makeup bag, please contact our after-sales service