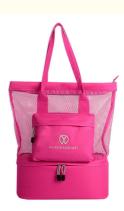

# Large Insulated Beach Tote Cooler Bag Handbag For Cold Drinks **Pink**

Beach Cooler Bag For Drinks

- Accept Custom Logo
- Black
- Beach, Shopping
- Handbag
- insulated drink cooler bag, insulated beach cooler bag, insulated cooler bag pink