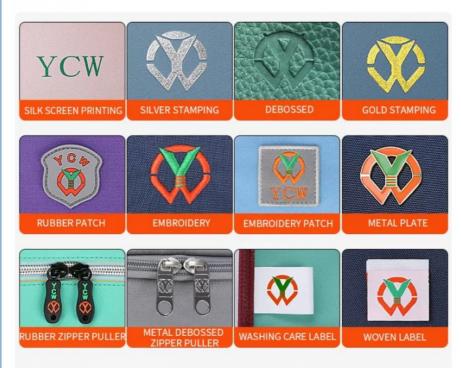

# LOGO CUSTOMIZATION

LOGO can be customized according to the provided LOGO, you can choose different crafts as below:

please contact us of more details before placing the order.