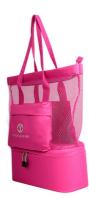

# Large Insulated Beach Tote Cooler Bag Handbag For Cold Drinks **Pink**

Beach Cooler Bag For Drinks

- Accept Custom Logo
- Black
- Beach, Shopping
- Handbag
- insulated drink cooler bag, insulated beach cooler bag, insulated cooler bag pink