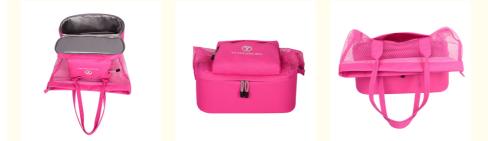

Cosmetic Bag-SJ002

China

BSCI

carton.

15-20 days

# Large Insulated Beach Tote Cooler Bag Handbag For Cold Drinks **Pink**

### **Basic Information**

- Place of Origin:
- Brand Name:
- Certification:
- Model Number:
- Minimum Order Quantity: 500pcs
- Price:
- Packaging Details:
- Delivery Time:
- Payment Terms:
- Supply Ability:



## Product Specification

- Product Name:
- Material:
- Lining Material:
- Size:
- · Packing:
- Feature:
- Sample Time:
- Logo:
- Color:
- Use:
- Style:
- Highlight:

Nylon Mesh Insulated PEVA Custom Size For Cosmetic Bag 1pc/poly Bag + Carton Keep Warm Or Cool 5-7 Days

Beach Cooler Bag For Drinks

- Accept Custom Logo
- Black
- Beach, Shopping
- Handbag
- insulated drink cooler bag, insulated beach cooler bag, insulated cooler bag pink



## More Images



Our Product Introduction

### **Product Description**



# BSCI Bag Factory Insulated Beach Cooler Bag Handbag Custom Design Logo Sandbeach Cooler Bag for Drinks

| Product Information |                                                                                |
|---------------------|--------------------------------------------------------------------------------|
| Product Type        | Insulated Beach Cooler Bag Handbag                                             |
| Material            | Polyester + Nylon Mesh + PEVA Lining                                           |
| Size                | Custom Size Cosmetic Bag, Standard Size                                        |
| Color Option        | As shown , can make any custom color                                           |
| Log