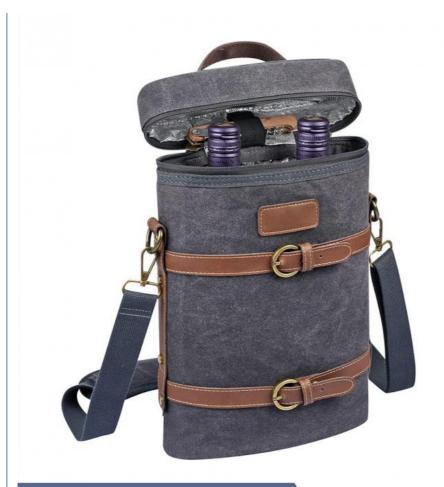

### Flexible Wine Tote Bag Insulated Wine Cooler Bag Protection Thick Divider Padded 8.3x3.8x13.8

#### Features

- 1. Durable 600D Oxford outer fabric and insulated lining.
- 2. Three layers insulated and protection, water-resistant Alumium layer, insulated 5mm PE foam and outer fabric
- 3. For more than just a wine bag, suitable for 750mm standard wine, champagne or cans of cola etc.
- 4. Well insulated and internal divider, which can keep your wine cold/warm for a long time.
- 5. Flexible and thick divider padded: Prevents bottles from crashing with each other, also, divider can be easily take out and use this wine bag as an usual insulted cooler bags.
- 6. Removable divider make the bag very convenient to storage the supplies.

## For More Than Just Wine

Suitable for 750ml standrand wine / champagne or cans of cola etc.

### WELL INSULATED & INTERNAL DIVIDER

Keep your wine cool/warm for at least six hours.