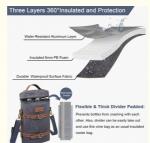

#### Features

- 1. Durable 600D Oxford outer fabric and insulated lining.
- 2. Three layers insulated and protection, water-resistant Alumium layer, insulated 5mm PE foam and outer fabric
- 3. For more than just a wine bag, suitable for 750mm standard wine, champagne or cans of cola etc.
- 4. Well insulated and internal divider, which can keep your wine cold/warm for a long time.
- 5. Flexible and thick divider padded: Prevents bottles from crashing with each other, also, divider can be easily take out and use this wine bag as an usual insulted cooler bags.
- 6. Removable divider make the bag very convenient to storage the supplies.