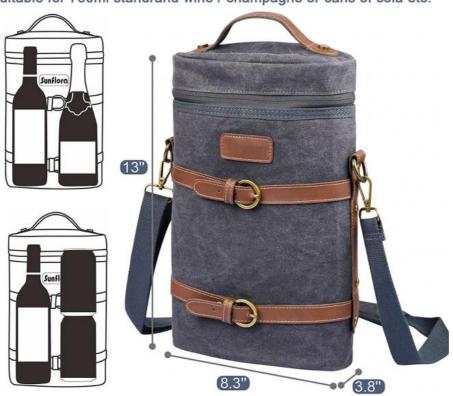

# Flexible Picnic Wine Heavy Duty Insulated Cooler Bags Divider Pad Water Bottle 8x3x13"

### **Product Specification**

Product Name: Two Bottle Wine Cooler BagMaterial: Canvas Or Customized

• Size: 8.3\*3.8\*13.8 Inches Or Customized

Color: Grey Or Customized

Logo: Printing, Woven Label Or Customized

### Flexible Wine Tote Bag Insulated Wine Cooler Bag Protection Thick Divider Padded 8.3x3.8x13.8

## For More Than Just Wine

Suitable for 750ml standrand wine / champagne or cans of cola etc.