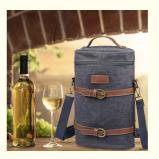

# Flexible Picnic Wine Heavy Duty Insulated Cooler Bags Divider Pad Water Bottle 8x3x13"

### **Product Specification**

Product Name: Two Bottle Wine Cooler BagMaterial: Canvas Or Customized

• Size: 8.3\*3.8\*13.8 Inches Or Customized

Color: Grey Or Customized

Logo: Printing, Woven Label Or Customized

### Flexible Wine Tote Bag Insulated Wine Cooler Bag Protection Thick Divider Padded 8.3x3.8x13.8