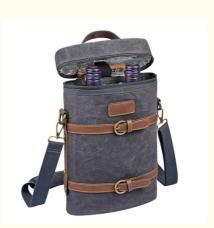

# Flexible Picnic Wine Heavy Duty Insulated Cooler Bags Divider Pad Water Bottle 8x3x13"

### **Product Specification**

Product Name: Two Bottle Wine Cooler BagMaterial: Canvas Or Customized

• Size: 8.3\*3.8\*13.8 Inches Or Customized

Color: Grey Or Customized

Logo: Printing, Woven Label Or Customized

### Flexible Wine Tote Bag Insulated Wine Cooler Bag Protection Thick Divider Padded 8.3x3.8x13.8