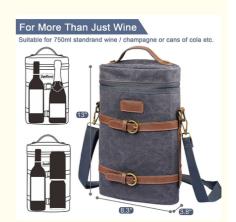

## For More Than Just Wine

Suitable for 750ml standrand wine / champagne or cans of cola etc.

### **Product Specification**

Product Name: Two Bottle Wine Cooler BagMaterial: Canvas Or Customized

• Size: 8.3\*3.8\*13.8 Inches Or Customized

Color: Grey Or Customized

Logo: Printing, Woven Label Or Customized