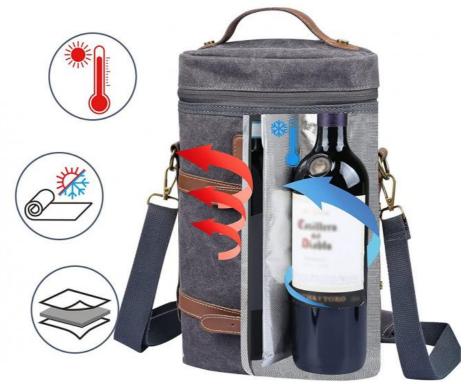

#### Features

- 1. Durable 600D Oxford outer fabric and insulated lining.
- 2. Three layers insulated and protection, water-resistant Alumium layer, insulated 5mm PE foam and outer fabric
- 3. For more than just a wine bag, suitable for 750mm standard wine, champagne or cans of cola etc.
- 4. Well insulated and internal divider, which can keep your wine cold/warm for a long time.
- 5. Flexible and thick divider padded: Prevents bottles from crashing with each other, also, divider can be easily take out and use this wine bag as an usual insulted cooler bags.
- 6. Removable divider make the bag very convenient to storage the supplies.

## For More Than Just Wine

Suitable for 750ml standrand wine / champagne or cans of cola etc.

### WELL INSULATED & INTERNAL DIVIDER

Keep your wine cool/warm for at least six hours.