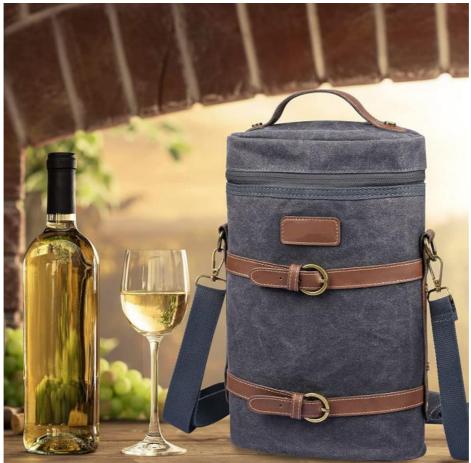

### Flexible Wine Tote Bag Insulated Wine Cooler Bag Protection Thick Divider Padded 8.3x3.8x13.8

## For More Than Just Wine

Suitable for 750ml standrand wine / champagne or cans of cola etc.