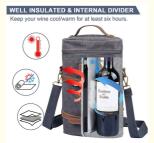

### WELL INSULATED & INTERNAL DIVIDER

Keep your wine cool/warm for at least six hours.