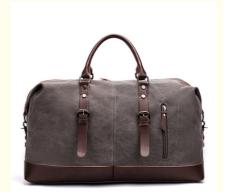

### Leather Tote Travel Duffel Bag Expandable Weekender Overnight Bag Canvas Large

### **Product Specification**

Product Name: Large Capacity Travel Weekender Bag

Material: Canvas & PU Leather

Lining Material: PolyesterSize: Custom Size

Packing: 1pc/poly Bag + Carton

Feature: DurableSample Time: 5-7 Days

# **BSCI Factory Canvas Large Capacity Travel Weekender Bag Fashion Overnight Weekend Duffle Tote Bag**

| Product Information |                                                                                |
|---------------------|--------------------------------------------------------------------------------|
| Product Type        | Canvas Large Capacity Travel Weekender Bag                                     |
| Material            | Canvas + Polyester                                                             |
| Size                | Custom Size Cosmetic Bag, Standard Size                                        |
| Color Option        | As shown , can make any custom color                                           |
| Logo                | Any Customized logo are welcomed                                               |
| Packing             | 1pc/PE bag or as customer's requirements                                       |
| Sample Time         | 3-7 Working days after receiving payments and design confirmed                 |
| Delivery Time       | 15-20 days for bulk orders after received payment and design confirmed         |
| Payment Term        | T/T, Paypal , Western Union, Trade Assurance (30% deposit,70% before Shipping) |