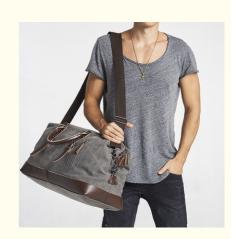

### Leather Tote Travel Duffel Bag Expandable Weekender Overnight Bag Canvas Large

### **Product Specification**

Product Name: Large Capacity Travel Weekender Bag

Material: Canvas & PU Leather

Lining Material: PolyesterSize: Custom Size

Packing: 1pc/poly Bag + Carton

Feature: DurableSample Time: 5-7 Days

# **BSCI Factory Canvas Large Capacity Travel Weekender Bag Fashion Overnight Weekend Duffle Tote Bag**

| Product Information |                                                                                |
|---------------------|--------------------------------------------------------------------------------|
| Product Type        | Canvas Large Capacity Travel Weekender Bag                                     |
| Material            | Canvas + Polyester                                                             |
| Size                | Custom Size Cosmetic Bag, Standard Size                                        |
| Color Option        | As shown , can make any custom color                                           |
| Logo                | Any Customized logo are welcomed                                               |
| Packing             | 1pc/PE bag or as customer's requirements                                       |
| Sample Time         | 3-7 Working days after receiving payments and design confirmed                 |
| Delivery Time       | 15-20 days for bulk orders after received payment and design confirmed         |
| Payment Term        | T/T, Paypal , Western Union, Trade Assurance (30% deposit,70% before Shipping) |