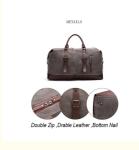

rand Travel Bag

Certification: BSCI

Model Number: Travel Bag-QM1802

Minimum Order Quantity: 500pcsPrice: \$7.5-\$8.9

• Packaging Details: 1 pc into a polybag, 100 pcs into a master

carton.

• Delivery Time: 25-30 work days

• Payment Terms: T/T, Western Union, Trade Assurance, L/C,

PayPal

Supply Ability: 500000 pieces per Month



### **Product Specification**

Product Name: Large Capacity Travel Weekender Bag

Material: Canvas & PU Leather

Lining Material: PolyesterSize: Custom Size

Packing: 1pc/poly Bag + Carton

Feature: DurableSample Time: 5-7 Days

Logo: Accept Custom Logo

Color: BlackUse: Daily TravelStyle: Duffle Bag

Highlight: canvas travel duffel bag,
In other travel total duffel.

leather travel tote duffel bag, weekender overnight duffel bag



### More Images









### **Product Description**



# **BSCI Factory Canvas Large Capacity Travel Weekender Bag Fashion Overnight Weekend Duffle Tote Bag**

| Product Information |                                                                                |
|---------------------|--------------------------------------------------------------------------------|
| Product Type        | Canvas Large Capacity Travel Weekender Bag                                     |
| Material            | Canvas + Polyester                                                             |
| Size                | Custom Size Cosmetic Bag, Standard Size                                        |
| Color Option        | As shown , can make any custom color                                           |
| Logo                | Any Cust