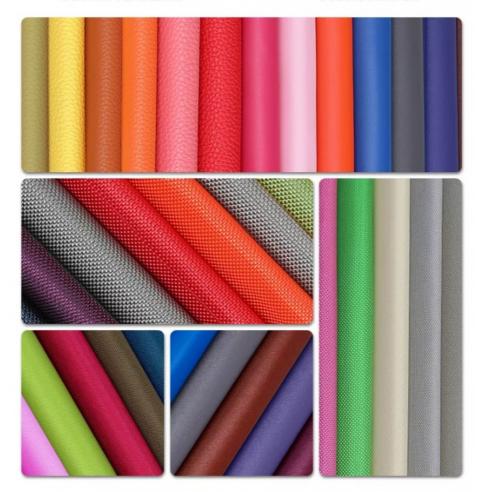

# Pickup fabric and color swatch

We can custom the sample accordingly your requirments, confirm the fabric and color to make the sample.

**DESIGN TEMPLATE** 

**COLOR SWATCH** 