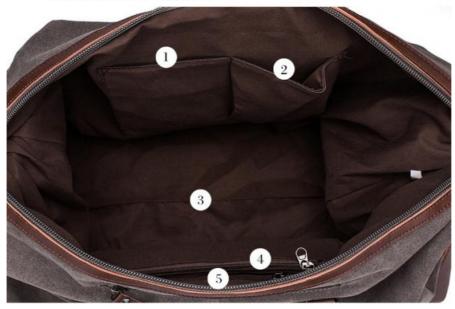

ize                | Custom Size Cosmetic Bag, Standard Size                                        |
| Color Option        | As shown , can make any custom color                                           |
| Logo                | Any Customized logo are welcomed                                               |
| Packing             | 1pc/PE bag or as customer's requirements                                       |
| Sample Time         | 3-7 Working days after receiving payments and design confirmed                 |
| Delivery Time       | 15-20 days for bulk orders after received payment and design confirmed         |
| Payment Term        | T/T, Paypal , Western Union, Trade Assurance (30% deposit,70% before Shipping) |









Sturdy and durable handle design

## Muiti Inside Pockets





### LOGO CUSTOMIZATION

LOGO can be customized according to the provided LOGO, you can choose different crafts as below:



please contact us of more details before placing the order.

## SUPPORTING SAMPLE CUSTOMIZATION

# Pickup fabric and color swatch

We can custom the sample accordingly your requirments, confirm the fabric and color to make the sample.





**DESIGN TEMPLATE** 

**COLOR SWATCH** 



## **COMPANY PROFLE**



Business Type Manufactrer,Wholesale



Year Established

2009



**Factory Area** 

Workshop 13000m<sup>2</sup>; Warehouse 7800m<sup>2</sup>



**Employee** 

12 production lines, 500 people



R&D Team Independent design



Design patent

A variety of independent designs



**Main Market** 

North America, Europe, south america, Asia



13000+ m² plant area 500