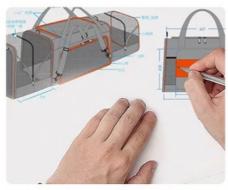

### LOGO CUSTOMIZATION

LOGO can be customized according to the provided LOGO, you can choose different crafts as below:

please contact us of more details before placing the order.

## SUPPORTING SAMPLE CUSTOMIZATION

# Pickup fabric and color swatch

We can custom the sample accordingly your requirments, confirm the fabric and color to make the sample.

**DESIGN TEMPLATE** 

**COLOR SWATCH** 