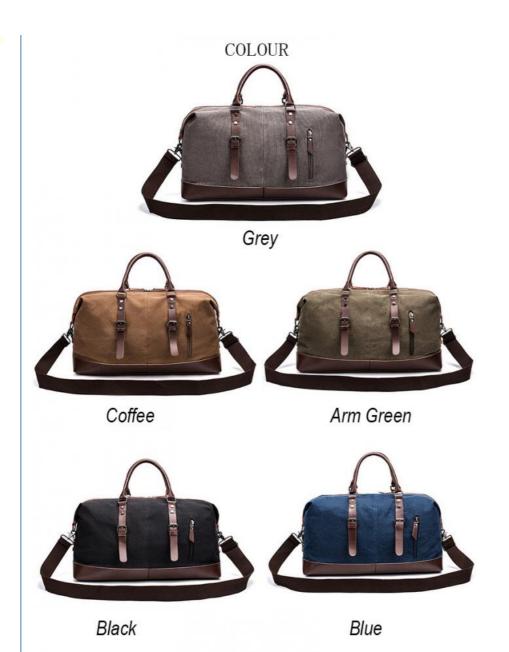

Logo: Accept Custom Logo

Color: BlackUse: Daily TravelStyle: Duffle Bag

Highlight: canvas travel duffel bag,
In other travel total duffel.

leather travel tote duffel bag, weekender overnight duffel bag