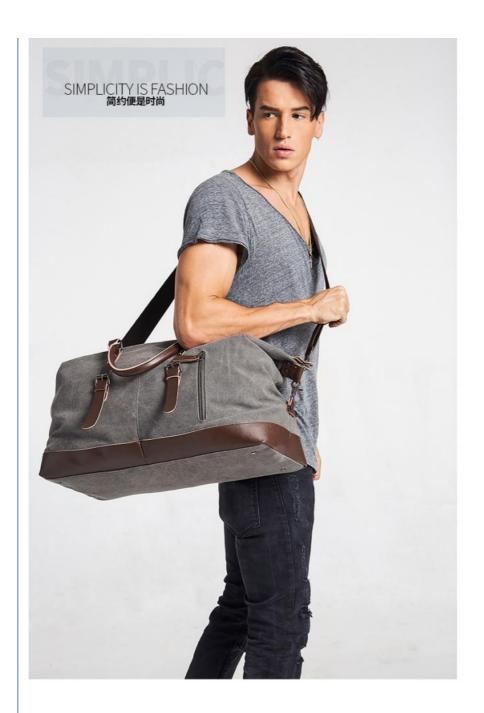

### Leather Tote Travel Duffel Bag Expandable Weekender Overnight Bag Canvas Large

# **BSCI Factory Canvas Large Capacity Travel Weekender Bag Fashion Overnight Weekend Duffle Tote Bag**

| Product Information |                                                                                |
|---------------------|--------------------------------------------------------------------------------|
| Product Type        | Canvas Large Capacity Travel Weekender Bag                                     |
| Material            | Canvas + Polyester                                                             |
| Size                | Custom Size Cosmetic Bag, Standard Size                                        |
| Color Option        | As shown , can make any custom color                                           |
| Logo                | Any Customized logo are welcomed                                               |
| Packing             | 1pc/PE bag or as customer's requirements                                       |
| Sample Time         | 3-7 Working days after receiving payments and design confirmed                 |
| Delivery Time       | 15-20 days for bulk orders after received payment and design confirmed         |
| Payment Term        | T/T, Paypal , Western Union, Trade Assurance (30% deposit,70% before Shipping) |