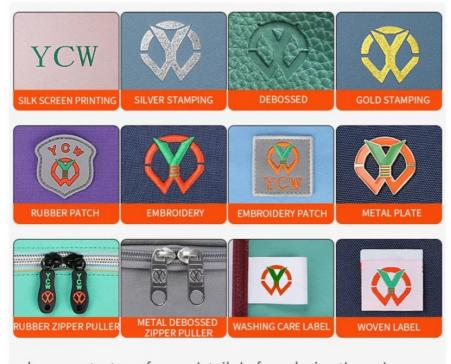

### LOGO CUSTOMIZATION

LOGO can be customized according to the provided LOGO, you can choose different crafts as below:

please contact us of more details before placing the order.