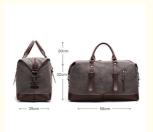

### **Product Specification**

Product Name: Large Capacity Travel Weekender Bag

Material: Canvas & PU Leather

Lining Material: PolyesterSize: Custom Size

Packing: 1pc/poly Bag + Carton

Feature: DurableSample Time: 5-7 Days

# **BSCI Factory Canvas Large Capacity Travel Weekender Bag Fashion Overnight Weekend Duffle Tote Bag**

| Product Information |                                                                                |
|---------------------|--------------------------------------------------------------------------------|
| Product Type        | Canvas Large Capacity Travel Weekender Bag                                     |
| Material            | Canvas + Polyester                                                             |
| Size                | Custom Size Cosmetic Bag, Standard Size                                        |
| Color Option        | As shown , can make any custom color                                           |
| Logo                | Any Customized logo are welcomed                                               |
| Packing             | 1pc/PE bag or as customer's requirements                                       |
| Sample Time         | 3-7 Working days after receiving payments and design confirmed                 |
| Delivery Time       | 15-20 days for bulk orders after received payment and design confirmed         |
| Payment Term        | T/T, Paypal , Western Union, Trade Assurance (30% deposit,70% before Shipping) |