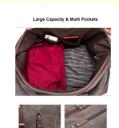

Brand Travel Bag

Certification: BSCI

Model Number: Travel Bag-QM1802

Minimum Order Quantity: 500pcsPrice: \$7.5-\$8.9

• Packaging Details: 1 pc into a polybag, 100 pcs into a master

carton.

• Delivery Time: 25-30 work days

• Payment Terms: T/T, Western Union, Trade Assurance, L/C,

PayPal

Supply Ability: 500000 pieces per Month



### **Product Specification**

Product Name: Large Capacity Travel Weekender Bag

Material: Canvas & PU Leather

Lining Material: PolyesterSize: Custom Size

Packing: 1pc/poly Bag + Carton

Feature: DurableSample Time: 5-7 Days

Logo: Accept Custom Logo

Color: BlackUse: Daily TravelStyle: Duffle Bag

Highlight: canvas travel duffel bag,
In other travel total duffel.

leather travel tote duffel bag, weekender overnight duffel bag



### More Images









### **Product Description**



# **BSCI Factory Canvas Large Capacity Travel Weekender Bag Fashion Overnight Weekend Duffle Tote Bag**

| Product Information |                                                                                |
|---------------------|--------------------------------------------------------------------------------|
| Product Type        | Canvas Large Capacity Travel Weekender Bag                                     |
| Material            | Canvas + Polyester                                                             |
| Size                | Custom Size Cosmetic Bag, Standard Size                                        |
| Color Option        | As shown , can make any custom color                                           |
| Logo                | Any Cu