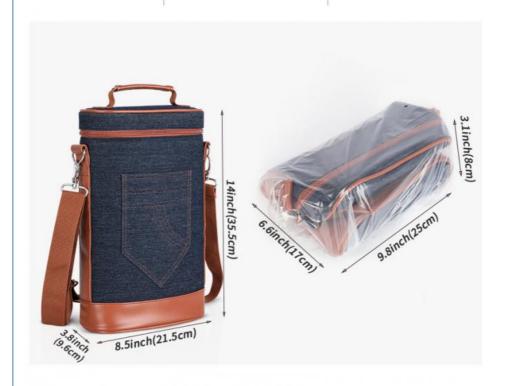

### **Product Specification**

Product Name: Wine Cooler Bag

Material: Denim Or Customized

• Size: 8.5\*3.8\*14 Inches Or Customized

Color: Blue Or Customized

Logo: Printing, Woven Label Or Customized

• Sample Time: 7-10 Working Days

#### Description

| Product Type    | Wine Cooler Bag                                                            |
|-----------------|----------------------------------------------------------------------------|
| Material        | Denim fabric                                                               |
| Size            | 8.5*3.8*14 Inches or Customized                                            |
| Color           | Grey & Customized color                                                    |
| Logo            | Printing, Woven label, Debossed PU patch, Rubber patch, Embroidery etc.    |
| Packing         | 1pc/PE bag or Custom packging acceptable                                   |
| Sample time     | 5-7 working days                                                           |
| Production time | 30-35 working days                                                         |
| Payment term    | T/T, Paypal, L/C (Normally 30%deposit, 70%balance payment before shipping) |