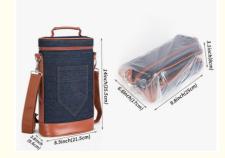

### **Product Specification**

Product Name: Wine Cooler Bag

Material: Denim Or Customized

• Size: 8.5\*3.8\*14 Inches Or Customized

Color: Blue Or Customized

Logo: Printing, Woven Label Or Customized

• Sample Time: 7-10 Working Days

# SPECIFICATION

m weight 475.5 g colour Blue+brown

# **SPECIFICATION**

Product name denim weight **475.5** g colour Blue+brown