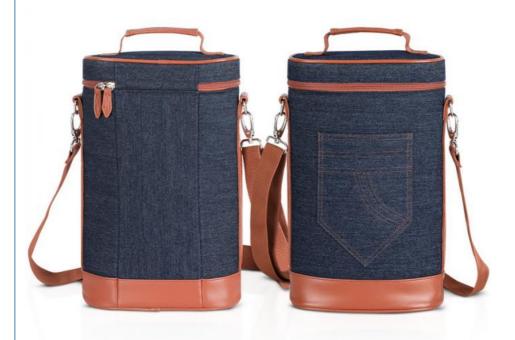

## More Images

#### Features

- 1. The exterior of bag is constructed out of Denim fabric for durablility.
- 2. Strong handles and heavy duty nylon connect by dense stitching that make the bag extremely durable, proud to carry your lunch.
- 3. This cooler bag is made of insulated material which can keep foods and drinks cooler or warm for more than 5 hours.
- 4. The interior lining is made of food grade PEVA foil so you could put your foods into the bag directly.
- 5. The built-in EPE foam provides great protection to your containers, foods and drinks.
- 6. Easy folding