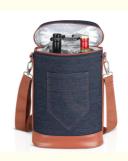

# Denim Insulated Wine Cooler Bags Cheese Tote 2 Bottle Picnic 8.5x3.8x14"

### **Product Specification**

Product Name: Wine Cooler Bag

Material: Denim Or Customized

• Size: 8.5\*3.8\*14 Inches Or Customized

Color: Blue Or Customized

Logo: Printing, Woven Label Or Customized

• Sample Time: 7-10 Working Days

OEM/ODM: Welcomed

• Highlight: insulated wine and cheese tote,

denim cooler bag 8.5x3.8x14", 2 bottle wine cooler bag