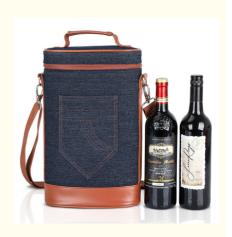

# Denim Insulated Wine Cooler Bags Cheese Tote 2 Bottle Picnic 8.5x3.8x14"

#### Well Insulated Wine Carrier Tote Bag Wine Cooler Bag Durable Denim Fabric 8.5x3.8x14"