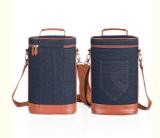

# Denim Insulated Wine Cooler Bags Cheese Tote 2 Bottle Picnic 8.5x3.8x14"

#### Well Insulated Wine Carrier Tote Bag Wine Cooler Bag Durable Denim Fabric 8.5x3.8x14"