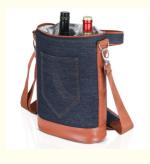

# Denim Insulated Wine Cooler Bags Cheese Tote 2 Bottle Picnic 8.5x3.8x14"

#### Well Insulated Wine Carrier Tote Bag Wine Cooler Bag Durable Denim Fabric 8.5x3.8x14"