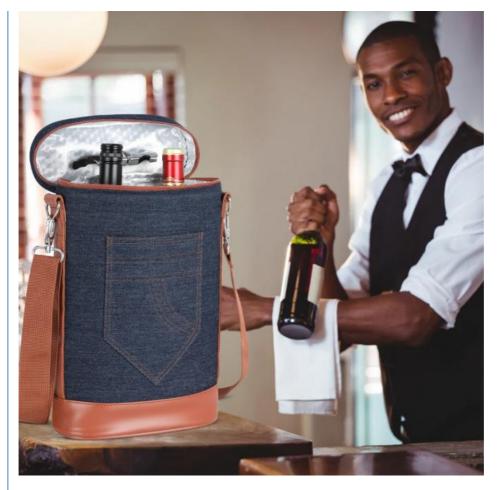

#### Features

- 1. The exterior of bag is constructed out of Denim fabric for durablility.
- 2. Strong handles and heavy duty nylon connect by dense stitching that make the bag extremely durable, proud to carry your lunch.
- 3. This cooler bag is made of insulated material which can keep foods and drinks cooler or warm for more than 5 hours.
- 4. The interior lining is made of food grade PEVA foil so you could put your foods into the bag directly.
- 5. The built-in EPE foam provides great protection to your containers, foods and drinks.
- 6. Easy folding