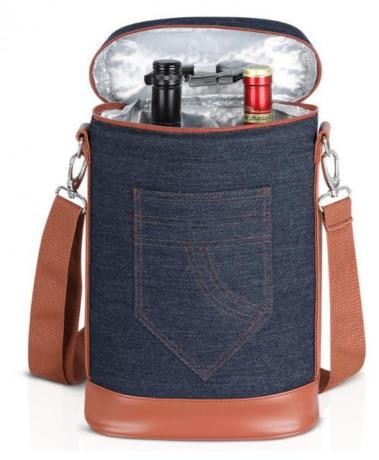

#### Features

- 1. The exterior of bag is constructed out of Denim fabric for durablility.
- 2. Strong handles and heavy duty nylon connect by dense stitching that make the bag extremely durable, proud to carry your lunch.
- 3. This cooler bag is made of insulated material which can keep foods and drinks cooler or warm for more than 5 hours.
- 4. The interior lining is made of food grade PEVA foil so you could put your foods into the bag directly.
- 5. The built-in EPE foam provides great protection to your containers, foods and drinks.
- 6. Easy folding