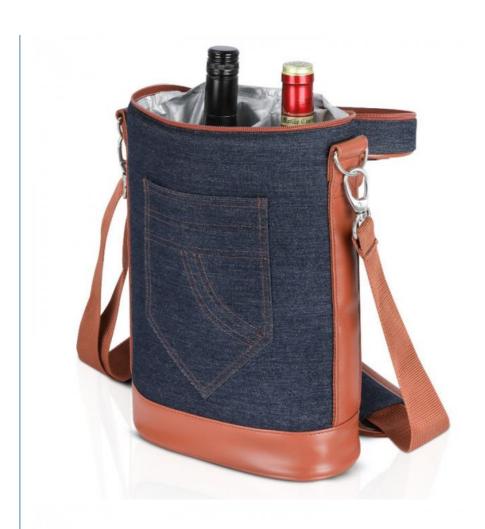

#### Well Insulated Wine Carrier Tote Bag Wine Cooler Bag Durable Denim Fabric 8.5x3.8x14"

#### Features

- 1. The exterior of bag is constructed out of Denim fabric for durablility.
- 2. Strong handles and heavy duty nylon connect by dense stitching that make the bag extremely durable, proud to carry your lunch.
- 3. This cooler bag is made of insulated material which can keep foods and drinks cooler or warm for more than 5 hours.
- 4. The interior lining is made of food grade PEVA foil so you could put your foods into the bag directly.
- 5. The built-in EPE foam provides great protection to your containers, foods and drinks.
- 6. Easy folding