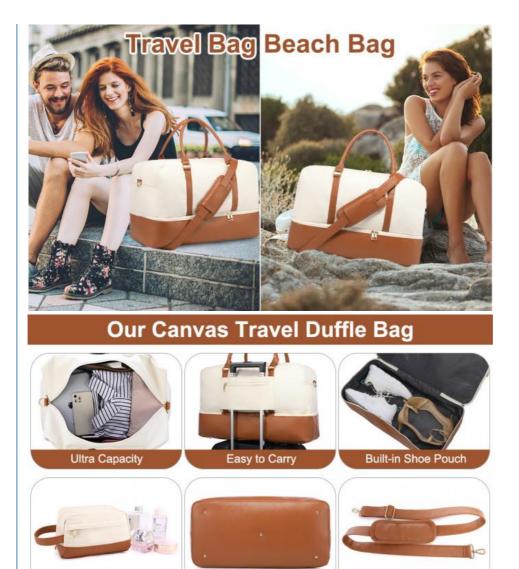

## BSCI Factory Canvas Large Capacity Travel Weekender Bag Fashion Overnight Weekend Duffle Tote Bag

- Sturdy bag for anyone looking for pack two to three days worth of clothing, towels, gifts, make up, hair accessories, etc. a weekender bag or a cute carry-on duffle, as well as holding a laptop up to 15.6 inches.
- You can get this spacious bag as perfect gift for Girl friend, Mom, Wife for Mother's day, Valentine's day, Christmas, Birthday
  or other Festival. She will absolutely in love with it!
- Size:16.2" Lx 14.5"H x 8"W. Great size as small overnight bag, short journey bag, daily use shoulder bag, gym tote bag also as school bag, work bag, day trips. Back side sleeve allows you to slide it over rolling suitcase/luggage/roller bag handle.
- 5 metal studs on the bottom keep the tote off the ground. Perfect for traveling, vacation, work, weekend trip, gym, shopping, beach or daily use.
- Carry-on bag with a removable and adjustable PU Leather shoulder strap for making this fashion women's tote bag carrying
  comfort or as satchel or cross body style.