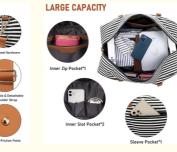

## BSCI Factory Canvas Large Capacity Travel Weekender Bag Fashion Overnight Weekend Duffle Tote Bag

- Sturdy bag for anyone looking for pack two to three days worth of clothing, towels, gifts, make up, hair accessories, etc. a weekender bag or a cute carry-on duffle, as well as holding a laptop up to 15.6 inches.
- You can get this spacious bag as perfect gift for Girl friend, Mom, Wife for Mother's day, Valentine's day, Christmas, Birthday
  or other Festival. She will absolutely in love with it!
- Size:16.2" Lx 14.5"H x 8"W. Great size as small overnight bag, short journey bag, daily use shoulder bag, gym tote bag also as school bag, work bag, day trips. Back side sleeve allows you to slide it over rolling suitcase/luggage/roller bag handle.
- 5 metal studs on the bottom keep the tote off the ground. Perfect for traveling, vacation, work, weekend trip, gym, shopping, beach or daily use.
- Carry-on bag with a removable and adjustable PU Leather shoulder strap for making this fashion women's tote bag carrying
  comfort or as satchel or cross body style.