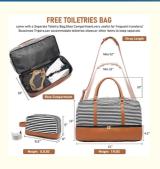

#### • Washing instructions:

· Hand wash with cold or warm water.

Separated Toiletries Bag

- Hang to dry.
- · Washing separately to avoid staining.
- · Notes:
- There maybe some color discrepancy due to screen resolution.
- 1-2cm error of measuring due to different measurement methods.
- It is not avoidable that you may received a bag with smells from original material as it's brand new. The smell will gone by hang the bag in freely circulating air for 2-5 days.