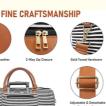

## BSCI Factory Canvas Large Capacity Travel Weekender Bag Fashion Overnight Weekend Duffle Tote Bag

- Sturdy bag for anyone looking for pack two to three days worth of clothing, towels, gifts, make up, hair accessories, etc. a weekender bag or a cute carry-on duffle, as well as holding a laptop up to 15.6 inches.
- You can get this spacious bag as perfect gift for Girl friend, Mom, Wife for Mother's day, Valentine's day, Christmas, Birthday
  or other Festival. She will absolutely in love with it!
- Size:16.2" Lx 14.5"H x 8"W. Great size as small overnight bag, short journey bag, daily use shoulder bag, gym tote bag also as school bag, work bag, day trips. Back side sleeve allows you to slide it over rolling suitcase/luggage/roller bag handle.
- 5 metal studs on the bottom keep the tote off the ground. Perfect for traveling, vacation, work, weekend trip, gym, shopping, beach or daily use.
- Carry-on bag with a removable and adjustable PU Leather shoulder strap for making this fashion women's tote bag carrying
  comfort or as satchel or cross body style.

Adjustable Strap with Pad

- Each bag has been checked carefully before shipment, but it's still very hard to make sure there is no extra thread.
- Any questions, please feel free to contact and we will resolve as soon as we can.