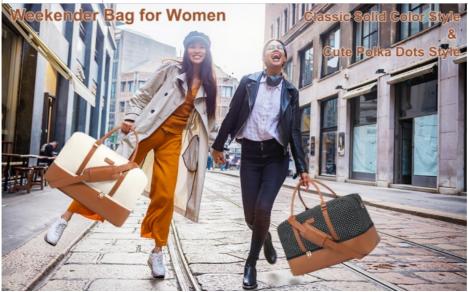

## BSCI Factory Canvas Large Capacity Travel Weekender Bag Fashion Overnight Weekend Duffle Tote Bag

- Sturdy bag for anyone looking for pack two to three days worth of clothing, towels, gifts, make up, hair accessories, etc. a weekender bag or a cute carry-on duffle, as well as holding a laptop up to 15.6 inches.
- You can get this spacious bag as perfect gift for Girl friend, Mom, Wife for Mother's day, Valentine's day, Christmas, Birthday
  or other Festival. She will absolutely in love with it!
- Size:16.2" Lx 14.5"H x 8"W. Great size as small overnight bag, short journey bag, daily use shoulder bag, gym tote bag also as school bag, work bag, day trips. Back side sleeve allows you to slide it over rolling suitcase/luggage/roller bag handle.
- 5 metal studs on the bottom keep the tote off the ground. Perfect for traveling, vacation, work, weekend trip, gym, shopping, beach or daily use.
- Carry-on bag with a removable and adjustable PU Leather shoulder strap for making this fashion women's tote bag carrying
  comfort or as satchel or cross body style.