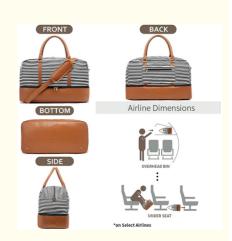

## BSCI Factory Canvas Large Capacity Travel Weekender Bag Fashion Overnight Weekend Duffle Tote Bag

- Sturdy bag for anyone looking for pack two to three days worth of clothing, towels, gifts, make up, hair accessories, etc. a weekender bag or a cute carry-on duffle, as well as holding a laptop up to 15.6 inches.
- You can get this spacious bag as perfect gift for Girl friend, Mom, Wife for Mother's day, Valentine's day, Christmas, Birthday
  or other Festival. She will absolutely in love with it!
- Size:16.2" Lx 14.5"H x 8"W. Great size as small overnight bag, short journey bag, daily use shoulder bag, gym tote bag also as school bag, work bag, day trips. Back side sleeve allows you to slide it over rolling suitcase/luggage/roller bag handle.
- 5 metal studs on the bottom keep the tote off the ground. Perfect for traveling, vacation, work, weekend trip, gym, shopping, beach or daily use.
- Carry-on bag with a removable and adjustable PU Leather shoulder strap for making this fashion women's tote bag carrying
  comfort or as satchel or cross body style.