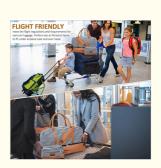

## BSCI Factory Canvas Large Capacity Travel Weekender Bag Fashion Overnight Weekend Duffle Tote Bag

- Sturdy bag for anyone looking for pack two to three days worth of clothing, towels, gifts, make up, hair accessories, etc. a weekender bag or a cute carry-on duffle, as well as holding a laptop up to 15.6 inches.
- You can get this spacious bag as perfect gift for Girl friend, Mom, Wife for Mother's day, Valentine's day, Christmas, Birthday
  or other Festival. She will absolutely in love with it!
- Size:16.2" Lx 14.5"H x 8"W. Great size as small overnight bag, short journey bag, daily use shoulder bag, gym tote bag also as school bag, work bag, day trips. Back side sleeve allows you to slide it over rolling suitcase/luggage/roller bag handle.
- 5 metal studs on the bottom keep the tote off the ground. Perfect for traveling, vacation, work, weekend trip, gym, shopping, beach or daily use.
- Carry-on bag with a removable and adjustable PU Leather shoulder strap for making this fashion women's tote bag carrying
  comfort or as satchel or cross body style.