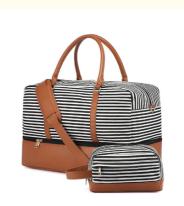

## BSCI Factory Canvas Large Capacity Travel Weekender Bag Fashion Overnight Weekend Duffle Tote Bag

- Sturdy bag for anyone looking for pack two to three days worth of clothing, towels, gifts, make up, hair accessories, etc. a weekender bag or a cute carry-on duffle, as well as holding a laptop up to 15.6 inches.
- You can get this spacious bag as perfect gift for Girl friend, Mom, Wife for Mother's day, Valentine's day, Christmas, Birthday
  or other Festival. She will absolutely in love with it!
- Size:16.2" Lx 14.5"H x 8"W. Great size as small overnight bag, short journey bag, daily use shoulder bag, gym tote bag also as school bag, work bag, day trips. Back side sleeve allows you to slide it over rolling suitcase/luggage/roller bag handle.
- 5 metal studs on the bottom keep the tote off the ground. Perfect for traveling, vacation, work, weekend trip, gym, shopping, beach or daily use.
- Carry-on bag with a removable and adjustable PU Leather shoulder strap for making this fashion women's tote bag carrying
  comfort or as satchel or cross body style.