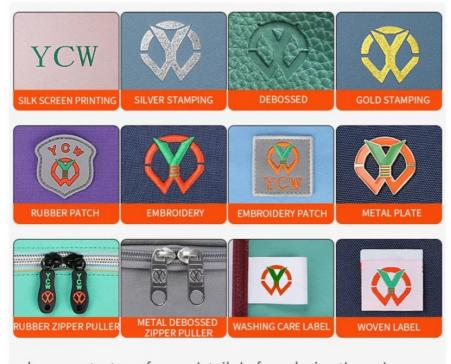

# LOGO CUSTOMIZATION

LOGO can be customized according to the provided LOGO, you can choose different crafts as below:

please contact us of more details before placing the order.