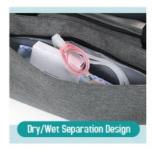

## Dry and Wet Separation Design

The wet pocket can help you separate wet and dry items, such as wet towels, shower gel, suitable for fitness, swimming, business trips,