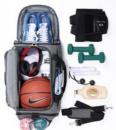

# Gym Weekender Oversized Travel Duffel Bag With Shoe Pouch Wet Pocket

Sports Gym Bag with Shoes Compartment / Wet Pocket, Large Capacity Travel Duffel Bag with Shoulder Strap

### Specifications:

- -Dimensions: 21.6inch\*10.6inch\*11inch.
- -Fabric:Waterproof Nylon.
- -Capacity: 40 Liters.
- -Colors: Gray/Black/Purple/Blue.
- -Type:Gym Bag, Sports Bag, Yoga Bag, Travel Bag, Weekender Bag.
- -Tip: Clean With A Damp Rag If Necessary.
- -Multi-function: Holdall Bag, Shoulder Bag, Crossbody Bag

### Design Features:

- -One Large Zip Enclosed Interior Pocket.
- One Separate Shoe
   Compartment on The Left.

  - Two Slip-in Mesh

- -Two Stip-in Mesh
   Pockets on The Right.
   -Two Small Back
   Pockets of Easy Store.
   -One Waterproof PVC
- Compartment