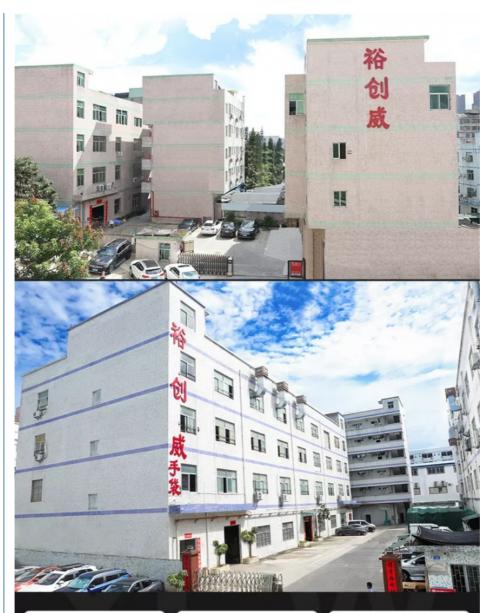

# **COMPANY PROFLE**

Business Type Manufactrer,Wholesale

Year Established

2009

**Factory Area** 

Workshop 13000m<sup>2</sup>; Warehouse 7800m<sup>2</sup>

**Employee** 

12 production lines, 500 people

R&D Team Independent design

Design patent

A variety of independent designs

**Main Market** 

North America, Europe, south america, Asia

13000+ m² plant area 500 + Skilled worker

25+ Rich designers

Shenzhen Charming Luggage Co.,Ltd is located in Shenzhen, China, which founded on May, 18th, 2009, which plant area is 13,000 suquare meters. The warehouse area is 7,800 square meters/ On September, 18th, 2017, Yuchuangwei branch officially opened, which passed ISO:9001 quality management system certification, Disney and BSCI factory audits.

The third and fourth branches opened on May, 18th, 2020. We have strong production line, with cutting machine, production warehouse, quality inspection department, develop department and voltagedepartment etc. we can provide you professional service and nice quality product. are welcome to visit Yuchuangwei Handbag Factory for visit, guidance and business negotiation.