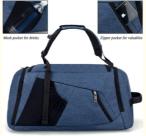

### Design Features:

- -One Large Zip Enclosed Interior Pocket.
- One Separate Shoe
   Compartment on The Left.

  - Two Slip-in Mesh

- -Two Stip-in Mesh
   Pockets on The Right.
   -Two Small Back
   Pockets of Easy Store.
   -One Waterproof PVC
- Compartment

## Soft Pockets for Valuables

When traveling, you can put your ID card, passport keys and other valuables in this small