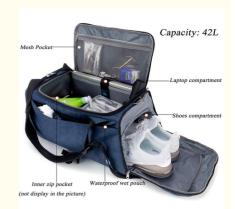

### Specifications:

- -Dimensions: 21.6inch\*10.6inch\*11inch.
- -Fabric:Waterproof Nylon.
- -Capacity: 40 Liters.
- -Colors: Gray/Black/Purple/Blue.
- -Type:Gym Bag, Sports Bag, Yoga Bag, Travel Bag, Weekender Bag.
- -Tip: Clean With A Damp Rag If Necessary.
- -Multi-function: Holdall Bag, Shoulder Bag, Crossbody Bag

### Design Features:

- -One Large Zip Enclosed Interior Pocket.
- One Separate Shoe
   Compartment on The Left.

  - Two Slip-in Mesh

- -Two Stip-in Mesh
   Pockets on The Right.
   -Two Small Back
   Pockets of Easy Store.
   -One Waterproof PVC
- Compartment

## Dry and Wet Separation Design

The wet pocket can help you separate wet and dry items, such as wet towels, shower gel, suitable for fitness, swimming, business trips,