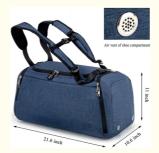

### Specifications:

- -Dimensions: 21.6inch\*10.6inch\*11inch.
- -Fabric:Waterproof Nylon.
- -Capacity: 40 Liters.
- -Colors: Gray/Black/Purple/Blue.
- -Type:Gym Bag, Sports Bag, Yoga Bag, Travel Bag, Weekender Bag.
- -Tip: Clean With A Damp Rag If Necessary.
- -Multi-function: Holdall Bag, Shoulder Bag, Crossbody Bag