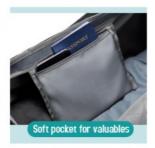

## Soft Pockets for Valuables

When traveling, you can put your ID card, passport keys and other valuables in this small