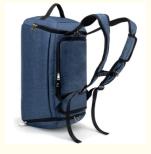

### Design Features:

- -One Large Zip Enclosed Interior Pocket.
- One Separate Shoe
   Compartment on The Left.

  - Two Slip-in Mesh

- -Two Stip-in Mesh
   Pockets on The Right.
   -Two Small Back
   Pockets of Easy Store.
   -One Waterproof PVC
- Compartment