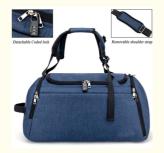

### Design Features:

- -One Large Zip Enclosed Interior Pocket.
- One Separate Shoe
   Compartment on The Left.

  - Two Slip-in Mesh

- -Two Stip-in Mesh
   Pockets on The Right.
   -Two Small Back
   Pockets of Easy Store.
   -One Waterproof PVC
- Compartment

## Sturdy & Smooth Zippers

It adopted sturdy and smooth zippers, making it easy to slide. It equipped with a digital lock, which helps ensure your personal items are