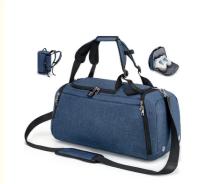

# Gym Weekender Oversized Travel Duffel Bag With Shoe Pouch Wet Pocket

Sports Gym Bag with Shoes Compartment / Wet Pocket, Large Capacity Travel Duffel Bag with Shoulder Strap