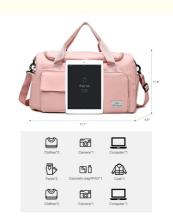

# Lightweight Waterproof Travel Duffel Bag Sport Gym Bag Overnight Bag with Wet Pocket & Shoes

- [Lightweight Water-resistant Nylon] The duffle bag is made of durable nylon fabric, water-resistant surface and linings with good breathability. Easy to wash this ultra lightweight quick-dry traval bag.
- [Multiple Pockets] This duffle bag has one spacious main zipper pocket and 5 separate pockets. The large main zipper compartment can easily hold 2-3 suits clothes, contains one zipper slip pocket. This sports duffel bag features a separated zipper compartment on the left side for shoes, laundry or dirty gear storage. When it is dirty, just wipe it use wet towel and clean it up.One fully waterproof wet pocket, one zipper slip pocket on the right and one pocket on the back.
- [Bonus Points] ①Moist separated compartment is specially designed for storing wet items or dirty clothes after exercise, such as socks, underwear, swimwear, towel or swimming goggles.② It comes with removable grip handles and padded, adjustable, removable shoulder strap.③A separate shoe compartment can help you carry and keep your shoes better in your travel bag,even if it is dirty and the other objects still won't get stained.
- [Wide Application] Our gym bag is a perfect reliable companion for both indoor and outdoor sports. It is a great bag for workout, travel, sports activity, tennis, basketball, yoga, fishing, hunting, camping, hiking and many outdoor activities. Suitable for gym sport bag, school duffle bag, travel duffel bag, travel holdall bag, gym holdall,etc.
- [100% Quality Service] It is a good companion for traveling, could be served as a sports gym bag, weekender bag, oversize bag, travel duffle bag, camp / airplane duffle, carry-on luggage as well. We trust our products very much, and your shopping satisfaction is the main purpose of our service. If you have any questions about the quality of the product, please do not hesitate to contact us.