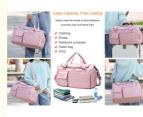

# Lightweight Waterproof Travel Duffel Bag Sport Gym Bag Overnight Bag with Wet Pocket & Shoes

- [Lightweight Water-resistant Nylon] The duffle bag is made of durable nylon fabric, water-resistant surface and linings with good breathability. Easy to wash this ultra lightweight quick-dry traval bag.
- [Multiple Pockets] This duffle bag has one spacious main zipper pocket and 5 separate pockets. The large main zipper compartment can easily hold 2-3 suits clothes, contains one zipper slip pocket. This sports duffel bag features a separated zipper compartment on the left side for shoes, laundry or dirty gear storage. When it is dirty, just wipe it use wet towel and clean it up.One fully waterproof wet pocket, one zipper slip pocket on the right and one pocket on the back.
- [Bonus Points] ①Moist separated compartment is specially designed for storing wet items or dirty clothes after exercise, such as socks, underwear, swimwear, towel or swimming goggles.② It comes with removable grip handles and padded, adjustable, removable shoulder strap.③A separate shoe compartment can help you carry and keep your shoes better in your travel bag,even if it is dirty and the other objects still won't get stained.
- [Wide Application] Our gym bag is a perfect reliable companion for both indoor and outdoor sports. It is a great bag for workout, travel, sports activity, tennis, basketball, yoga, fishing, hunting, camping, hiking and many outdoor activities. Suitable for gym sport bag, school duffle bag, travel duffel bag, travel holdall bag, gym holdall,etc.
- [100% Quality Service] It is a good companion for traveling, could be served as a sports gym bag, weekender bag, oversize bag, travel duffle bag, camp / airplane duffle, carry-on luggage as well. We trust our products very much, and your shopping satisfaction is the main purpose of our service. If you have any questions about the quality of the product, please do not hesitate to contact us.