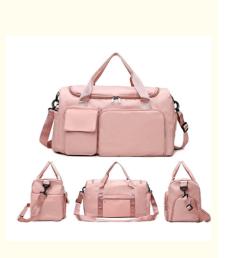

## **100I Carry On Waterproof Travel Duffel Bag With Shoe Compartment Backpack**

## **Product Specification**

- Product Name:
- Material:
- Lining Material:
- Size:
- Packing:
- Sample Time:
- Logo:
- Item No:
- Highlight:
- Sport Gym Bag Overnight Bag With Wet Pocket & Shoes Canvas Travel Duffle Gym Bag Polyester Negotiable 1pc/poly Bag + Carton 5-7 Days Accept Custom Logo
- Travel Duffel Bag-08695
  - 100I waterproof duffel bag, waterproof carry on duffel bag, waterproof duffel bag backpack