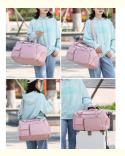

# Lightweight Waterproof Travel Duffel Bag Sport Gym Bag Overnight Bag with Wet Pocket & Shoes

- [Lightweight Water-resistant Nylon] The duffle bag is made of durable nylon fabric, water-resistant surface and linings with good breathability. Easy to wash this ultra lightweight quick-dry traval bag.
- [Multiple Pockets] This duffle bag has one spacious main zipper pocket and 5 separate pockets. The large main zipper compartment can easily hold 2-3 suits clothes, contains one zipper slip pocket. This sports duffel bag features a separated zipper compartment on the left side for shoes, laundry or dirty gear storage. When it is dirty, just wipe it use wet towel and clean it up.One fully waterproof wet pocket, one zipper slip pocket on the right and one pocket on the back.
- [Bonus Points] ①Moist separated compartment is specially designed for storing wet items or dirty clothes after exercise, such as socks, underwear, swimwear, towel or swimming goggles.② It comes with removable grip handles and padded, adjustable, removable shoulder strap.③A separate shoe compartment can help you carry and keep your shoes better in your travel bag,even if it is dirty and the other objects still won't get stained.
- [Wide Application] Our gym bag is a perfect reliable companion for both indoor and outdoor sports. It is a great bag for workout, travel, sports activity, tennis, basketball, yoga, fishing, hunting, camping, hiking and many outdoor activities. Suitable for gym sport bag, school duffle bag, travel duffel bag, travel holdall bag, gym holdall,etc.
- [100% Quality Service] It is a good companion for traveling, could be served as a sports gym bag, weekender bag, oversize bag, travel duffle bag, camp / airplane duffle, carry-on luggage as well. We trust our products very much, and your shopping satisfaction is the main purpose of our service. If you have any questions about the quality of the product, please do not hesitate to contact us.