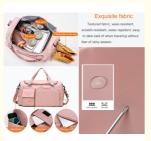

# Lightweight Waterproof Travel Duffel Bag Sport Gym Bag Overnight Bag with Wet Pocket & Shoes

- [Lightweight Water-resistant Nylon] The duffle bag is made of durable nylon fabric, water-resistant surface and linings with good breathability. Easy to wash this ultra lightweight quick-dry traval bag.
- [Multiple Pockets] This duffle bag has one spacious main zipper pocket and 5 separate pockets. The large main zipper compartment can easily hold 2-3 suits clothes, contains one zipper slip pocket. This sports duffel bag features a separated zipper compartment on the left side for shoes, laundry or dirty gear storage. When it is dirty, just wipe it use wet towel and clean it up.One fully waterproof wet pocket, one zipper slip pocket on the right and one pocket on the back.
- [Bonus Points] ①Moist separated compartment is specially designed for storing wet items or dirty clothes after exercise, such as socks, underwear, swimwear, towel or swimming goggles.② It comes with removable grip handles and padded, adjustable, removable shoulder strap.③A separate shoe compartment can help you carry and keep your shoes better in your travel bag,even if it is dirty and the other objects still won't get stained.
- [Wide Application] Our gym bag is a perfect reliable companion for both indoor and outdoor sports. It is a great bag for workout, travel, sports activity, tennis, basketball, yoga, fishing, hunting, camping, hiking and many outdoor activities. Suitable for gym sport bag, school duffle bag, travel duffel bag, travel holdall bag, gym holdall,etc.
- [100% Quality Service] It is a good companion for traveling, could be served as a sports gym bag, weekender bag, oversize bag, travel duffle bag, camp / airplane duffle, carry-on luggage as well. We trust our products very much, and your shopping satisfaction is the main purpose of our service. If you have any questions about the quality of the product, please do not hesitate to contact us.