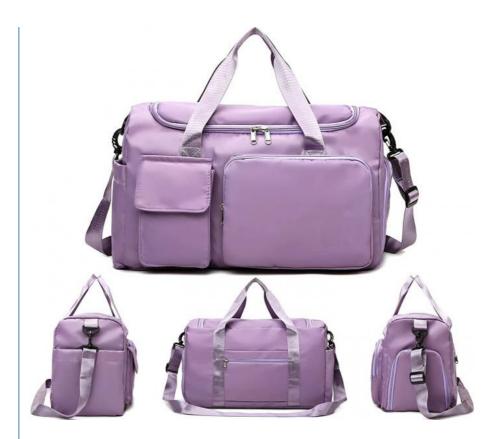

## **Product Specification**

- Product Name:
- Material:
- Lining Material:
- Size:
- Packing:
- Sample Time:
- Logo:
- Item No:
- Highlight:
- Sport Gym Bag Overnight Bag With Wet Pocket & Shoes Canvas Travel Duffle Gym Bag Polyester Negotiable 1pc/poly Bag + Carton 5-7 Days Accept Custom Logo
- Travel Duffel Bag-08695
  - 100I waterproof duffel bag, waterproof carry on duffel bag, waterproof duffel bag backpack

# Lightweight Waterproof Travel Duffel Bag Sport Gym Bag Overnight Bag with Wet Pocket & Shoes

- [Lightweight Water-resistant Nylon] The duffle bag is made of durable nylon fabric, water-resistant surface and linings with good breathability. Easy to wash this ultra lightweight quick-dry traval bag.
- [Multiple Pockets] This duffle bag has one spacious main zipper pocket and 5 separate pockets. The large main zipper compartment can easily hold 2-3 suits clothes, contains one zipper slip pocket. This sports duffel bag features a separated zipper compartment on the left side for shoes, laundry or dirty gear storage. When it is dirty, just wipe it use wet towel and clean it up.One fully waterproof wet pocket, one zipper slip pocket on the right and one pocket on the back.
- [Bonus Points] ①Moist separated compartment is specially designed for storing wet items or dirty clothes after exercise, such as socks, underwear, swimwear, towel or swimming goggles.② It comes with removable grip handles and padded, adjustable, removable shoulder strap.③A separate shoe compartment can help you carry and keep your shoes better in your travel bag,even if it is dirty and the other objects still won't get stained.
- [Wide Application] Our gym bag is a perfect reliable companion for both indoor and outdoor sports. It is a great bag for workout, travel, sports activity, tennis, basketball, yoga, fishing, hunting, camping, hiking and many outdoor activities. Suitable for gym sport bag, school duffle bag, travel duffel bag, travel holdall bag, gym holdall,etc.
- [100% Quality Service] It is a good companion for traveling, could be served as a sports gym bag, weekender bag, oversize bag, travel duffle bag, camp / airplane duffle, carry-on luggage as well. We trust our products very much, and your shopping satisfaction is the main purpose of our service. If you have any questions about the quality of the product, please do not hesitate to contact us.