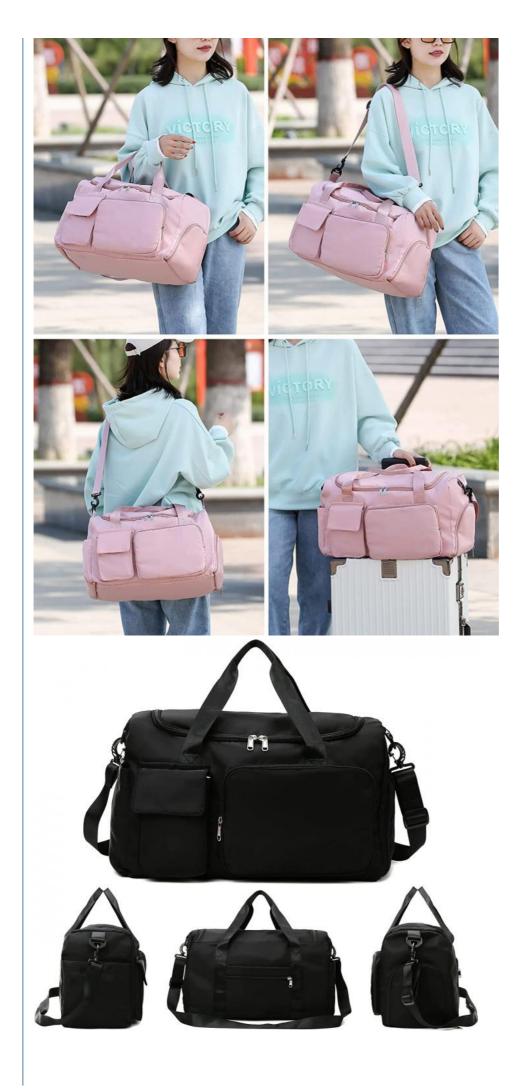

# Lightweight Waterproof Travel Duffel Bag Sport Gym Bag Overnight Bag with Wet Pocket & Shoes

- [Lightweight Water-resistant Nylon] The duffle bag is made of durable nylon fabric, water-resistant surface and linings with good breathability. Easy to wash this ultra lightweight quick-dry traval bag.
- [Multiple Pockets] This duffle bag has one spacious main zipper pocket and 5 separate pockets. The large main zipper compartment can easily hold 2-3 suits clothes, contains one zipper slip pocket. This sports duffel bag features a separated zipper compartment on the left side for shoes, laundry or dirty gear storage. When it is dirty, just wipe it use wet towel and clean it up.One fully waterproof wet pocket, one zipper slip pocket on the right and one pocket on the back.
- [Bonus Points] ①Moist separated compartment is specially designed for storing wet items or dirty clothes after exercise, such as socks, underwear, swimwear, towel or swimming goggles.② It comes with removable grip handles and padded, adjustable, removable shoulder strap.③A separate shoe compartment can help you carry and keep your shoes better in your travel bag,even if it is dirty and the other objects still won't get stained.
- [Wide Application] Our gym bag is a perfect reliable companion for both indoor and outdoor sports. It is a great bag for workout, travel, sports activity, tennis, basketball, yoga, fishing, hunting, camping, hiking and many outdoor activities. Suitable for gym sport bag, school duffle bag, travel duffel bag, travel holdall bag, gym holdall,etc.
- [100% Quality Service] It is a good companion for traveling, could be served as a sports gym bag, weekender bag, oversize bag, travel duffle bag, camp / airplane duffle, carry-on luggage as well. We trust our products very much, and your shopping satisfaction is the main purpose of our service. If you have any questions about the quality of the product, please do not hesitate to contact us.