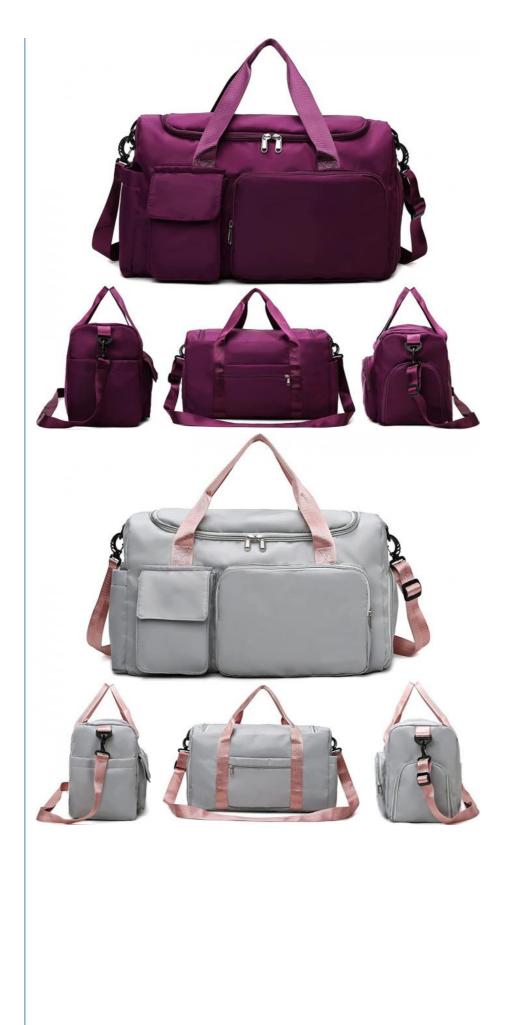

| Product Information |                                                                                |  |
|---------------------|--------------------------------------------------------------------------------|--|
| Product Type        | Waterproof Large Capacity Travel Weekender Bag                                 |  |
| Material            | Nylon+ 210D                                                                    |  |
| Size                | Custom Size Cosmetic Bag, Standard Size                                        |  |
| Color Option        | As shown , can make any custom color and pattern                               |  |
| Logo                | Printing, Embroidery, PU Patch , Metal LogoAny Customized logo are welcomed.   |  |
| Packing             | 1pc/Transparent PE bag or as customer's requirements                           |  |
| Sample Time         | 3-7 Working days after receiving payments and design confirmed                 |  |
| Delivery Time       | 15-20 days for bulk orders after received payment and design confirmed         |  |
| Payment Term        | T/T, Paypal , Western Union, Trade Assurance (30% deposit,70% before Shipping) |  |