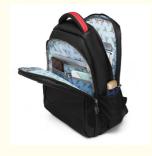

# Wholesales 2022 New Design Waterproof Nylon Laptop Backpack

- \*BACKPACK WITH CHARGER: With built in USB charger outside and built in charging cable inside, this laptop bookbag
  offers you a more convenient way to charge your phone while walking. Please noted that this backpack doesn't power itself,
  usb charging port only offers an easy access to charge
- ★ORGANIZER&SPAIOUS: One separate laptop compartment hold 15.6 Inch Laptop as well as 15 Inch,14 Inch and 13 Inch Laptop. One spacious packing compartment for daily necessities. Front compartment with many pockets, pen pockets and key fob hook, make your items organized and easier to find. Best school supplies, laptop accessories and travel accessories for students, teens.
- \*\*COMFY&STURDY: Comfortable soft padded back design with thick but soft multi-panel ventilated padding, gives you
  maximum back support. Breathable and adjustable shoulder straps relieve the stress of shoulder. Foam padded top handle
  for a long time carry on
- \*PRACTICAL&SECURE: A luggage strap allows backpack fit on luggage/suitcase, slide over the luggage upright handle
  tube for easier carrying. With a hidden anti-theft pocket in the back protect your valuable items from thieves. Good travel
  accessories go with Carry On Luggage for Women Girls Men. Best fathers day gifts for dad from wife, daughter, and son
- ★SLEEK&SOLID: Made of Water Resistant and Durable Polyester Fabric with metal zippers. Ensure a secure & long-lasting usage everyday & weekend. Serve you well as professional office work bag, slim USB charging bagpack, college high school big student backpack for boys, girls, teens, adults