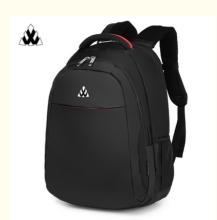

# 13 Inch 15 Inch 15.6 Laptop Backpack For Men Purse 34x19x48cm

# Wholesales 2022 New Design Waterproof Nylon Laptop Backpack

- \*BACKPACK WITH CHARGER: With built in USB charger outside and built in charging cable inside, this laptop bookbag
  offers you a more convenient way to charge your phone while walking. Please noted that this backpack doesn't power itself,
  usb charging port only offers an easy access to charge
- ★ORGANIZER&SPAIOUS: One separate laptop compartment hold 15.6 Inch Laptop as well as 15 Inch,14 Inch and 13 Inch Laptop. One spacious packing compartment for daily necessities. Front compartment with many pockets, pen pockets and key fob hook, make your items organized and easier to find. Best school supplies, laptop accessories and travel accessories for students, teens.
- \*\*COMFY&STURDY: Comfortable soft padded back design with thick but soft multi-panel ventilated padding, gives you
  maximum back support. Breathable and adjustable shoulder straps relieve the stress of shoulder. Foam padded top handle
  for a long time carry on
- \*PRACTICAL&SECURE: A luggage strap allows backpack fit on luggage/suitcase, slide over the luggage upright handle
  tube for easier carrying. With a hidden anti-theft pocket in the back protect your valuable items from thieves. Good travel
  accessories go with Carry On Luggage for Women Girls Men. Best fathers day gifts for dad from wife, daughter, and son
- ★SLEEK&SOLID: Made of Water Resistant and Durable Polyester Fabric with metal zippers. Ensure a secure & long-lasting usage everyday & weekend. Serve you well as professional office work bag, slim USB charging bagpack, college high school big student backpack for boys, girls, teens, adults