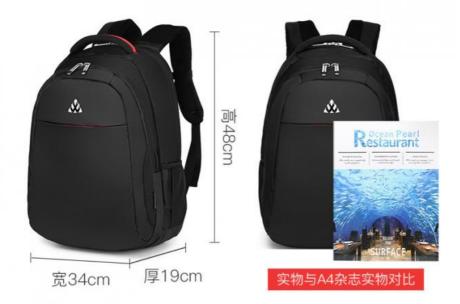

# 13 Inch 15 Inch 15.6 Laptop Backpack For Men Purse 34x19x48cm

# **Product Specification**

Product Name: 2022 New Design Waterproof Nylon Laptop

Backpack

Backpack Material: Waterproof Nylon Laptop Backpack

Backpack Lining Material: 272 NylonBackpack Weight: 1 Kg

Backpack Packing: Standard Export PackageBackpack Feature: Durable And Waterproof

• Sample Time: 5-7 Days

Use: Daily And Travel Laptop Backpack

• Highlight: 34x19x48cm laptop backpack,

laptop backpack 34x19x48cm, laptop bag backpack 34x19x48cm

| Product Information |                                                                                |
|---------------------|--------------------------------------------------------------------------------|
| Product Type        | Waterproof Travel Laptop Backpack                                              |
| Material            | Canvas+ Cotton Lining                                                          |
| Size                | Custom Size and L34*W19*H48 CM                                                 |
| Color Option        | As shown , can make any custom color and pattern                               |
| Logo                | Printing, Embroidery, PU Patch , Metal LogoAny Customized logo are welcomed.   |
| Packing             | 1pc/Transparent PE bag or as customer's requirements                           |
| Sample Time         | 3-7 Working days after receiving payments and design confirmed                 |
| Delivery Time       | 15-20 days for bulk orders after received payment and design confirmed         |
| Payment Term        | T/T, Paypal , Western Union, Trade Assurance (30% deposit,70% before Shipping) |
|                     |                                                                                |

### PRODUCT PARAMETERS

Item No. Size

1313# L34\*W19\*H48 CM

Material Lining
Import Nylon 272 Nylon