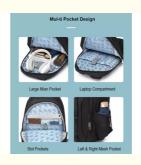

# Wholesales 2022 New Design Waterproof Nylon Laptop Backpack

- \*BACKPACK WITH CHARGER: With built in USB charger outside and built in charging cable inside, this laptop bookbag
  offers you a more convenient way to charge your phone while walking. Please noted that this backpack doesn't power itself,
  usb charging port only offers an easy access to charge
- ★ORGANIZER&SPAIOUS: One separate laptop compartment hold 15.6 Inch Laptop as well as 15 Inch,14 Inch and 13 Inch Laptop. One spacious packing compartment for daily necessities. Front compartment with many pockets, pen pockets and key fob hook, make your items organized and easier to find. Best school supplies, laptop accessories and travel accessories for students, teens.
- \*\*COMFY&STURDY: Comfortable soft padded back design with thick but soft multi-panel ventilated padding, gives you
  maximum back support. Breathable and adjustable shoulder straps relieve the stress of shoulder. Foam padded top handle
  for a long time carry on
- \*PRACTICAL&SECURE: A luggage strap allows backpack fit on luggage/suitcase, slide over the luggage upright handle
  tube for easier carrying. With a hidden anti-theft pocket in the back protect your valuable items from thieves. Good travel
  accessories go with Carry On Luggage for Women Girls Men. Best fathers day gifts for dad from wife, daughter, and son
- ★SLEEK&SOLID: Made of Water Resistant and Durable Polyester Fabric with metal zippers. Ensure a secure & long-lasting usage everyday & weekend. Serve you well as professional office work bag, slim USB charging bagpack, college high school big student backpack for boys, girls, teens, adults