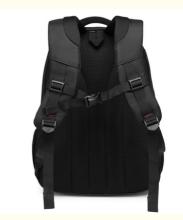

# Wholesales 2022 New Design Waterproof Nylon Laptop Backpack

- \*BACKPACK WITH CHARGER: With built in USB charger outside and built in charging cable inside, this laptop bookbag
  offers you a more convenient way to charge your phone while walking. Please noted that this backpack doesn't power itself,
  usb charging port only offers an easy access to charge
- ★ORGANIZER&SPAIOUS: One separate laptop compartment hold 15.6 Inch Laptop as well as 15 Inch,14 Inch and 13 Inch Laptop. One spacious packing compartment for daily necessities. Front compartment with many pockets, pen pockets and key fob hook, make your items organized and easier to find. Best school supplies, laptop accessories and travel accessories for students, teens.
- \*\*COMFY&STURDY: Comfortable soft padded back design with thick but soft multi-panel ventilated padding, gives you
  maximum back support. Breathable and adjustable shoulder straps relieve the stress of shoulder. Foam padded top handle
  for a long time carry on
- \*PRACTICAL&SECURE: A luggage strap allows backpack fit on luggage/suitcase, slide over the luggage upright handle
  tube for easier carrying. With a hidden anti-theft pocket in the back protect your valuable items from thieves. Good travel
  accessories go with Carry On Luggage for Women Girls Men. Best fathers day gifts for dad from wife, daughter, and son
- ★SLEEK&SOLID: Made of Water Resistant and Durable Polyester Fabric with metal zippers. Ensure a secure & long-lasting usage everyday & weekend. Serve you well as professional office work bag, slim USB charging bagpack, college high school big student backpack for boys, girls, teens, adults