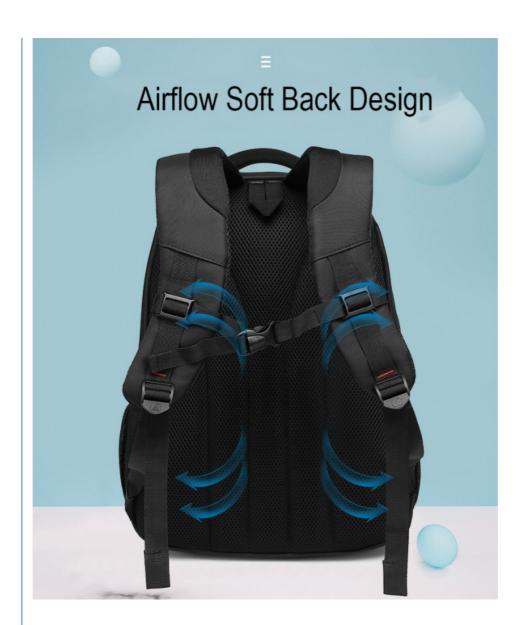

# Wholesales 2022 New Design Waterproof Nylon Laptop Backpack

- \*BACKPACK WITH CHARGER: With built in USB charger outside and built in charging cable inside, this laptop bookbag
  offers you a more convenient way to charge your phone while walking. Please noted that this backpack doesn't power itself,
  usb charging port only offers an easy access to charge
- ★ORGANIZER&SPAIOUS: One separate laptop compartment hold 15.6 Inch Laptop as well as 15 Inch,14 Inch and 13 Inch Laptop. One spacious packing compartment for daily necessities. Front compartment with many pockets, pen pockets and key fob hook, make your items organized and easier to find. Best school supplies, laptop accessories and travel accessories for students, teens.
- \*\*COMFY&STURDY: Comfortable soft padded back design with thick but soft multi-panel ventilated padding, gives you
  maximum back support. Breathable and adjustable shoulder straps relieve the stress of shoulder. Foam padded top handle
  for a long time carry on
- \*PRACTICAL&SECURE: A luggage strap allows backpack fit on luggage/suitcase, slide over the luggage upright handle
  tube for easier carrying. With a hidden anti-theft pocket in the back protect your valuable items from thieves. Good travel
  accessories go with Carry On Luggage for Women Girls Men. Best fathers day gifts for dad from wife, daughter, and son
- ★SLEEK&SOLID: Made of Water Resistant and Durable Polyester Fabric with metal zippers. Ensure a secure & long-lasting usage everyday & weekend. Serve you well as professional office work bag, slim USB charging bagpack, college high school big student backpack for boys, girls, teens, adults