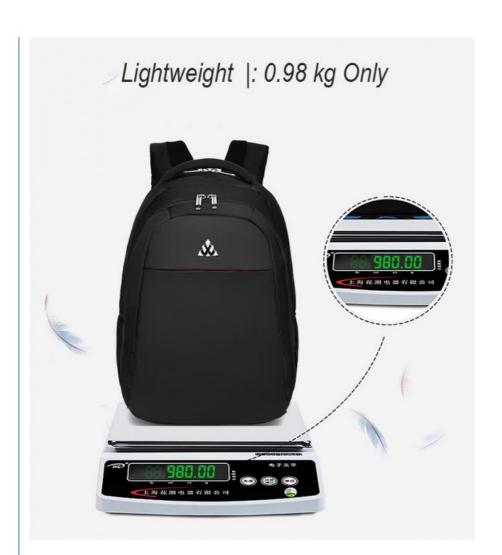

# **Product Specification**

Product Name: 2022 New Design Waterproof Nylon Laptop

Backpack

Backpack Material: Waterproof Nylon Laptop Backpack

Backpack Lining Material: 272 NylonBackpack Weight: 1 Kg

Backpack Packing: Standard Export PackageBackpack Feature: Durable And Waterproof