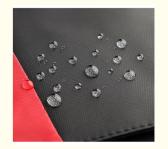

# **Product Specification**

Product Name: 2022 New Design Waterproof Nylon Laptop

Backpack

Backpack Material: Waterproof Nylon Laptop Backpack

Backpack Lining Material: 272 NylonBackpack Weight: 1 Kg

Backpack Packing: Standard Export PackageBackpack Feature: Durable And Waterproof

# Wholesales 2022 New Design Waterproof Nylon Laptop Backpack

- \*BACKPACK WITH CHARGER: With built in USB charger outside and built in charging cable inside, this laptop bookbag
  offers you a more convenient way to charge your phone while walking. Please noted that this backpack doesn't power itself,
  usb charging port only offers an easy access to charge
- ★ORGANIZER&SPAIOUS: One separate laptop compartment hold 15.6 Inch Laptop as well as 15 Inch,14 Inch and 13 Inch Laptop. One spacious packing compartment for daily necessities. Front compartment with many pockets, pen pockets and key fob hook, make your items organized and easier to find. Best school supplies, laptop accessories and travel accessories for students, teens.
- \*\*COMFY&STURDY: Comfortable soft padded back design with thick but soft multi-panel ventilated padding, gives you
  maximum back support. Breathable and adjustable shoulder straps relieve the stress of shoulder. Foam padded top handle
  for a long time carry on
- \*PRACTICAL&SECURE: A luggage strap allows backpack fit on luggage/suitcase, slide over the luggage upright handle
  tube for easier carrying. With a hidden anti-theft pocket in the back protect your valuable items from thieves. Good travel
  accessories go with Carry On Luggage for Women Girls Men. Best fathers day gifts for dad from wife, daughter, and son
- ★SLEEK&SOLID: Made of Water Resistant and Durable Polyester Fabric with metal zippers. Ensure a secure & long-lasting usage everyday & weekend. Serve you well as professional office work bag, slim USB charging bagpack, college high school big student backpack for boys, girls, teens, adults