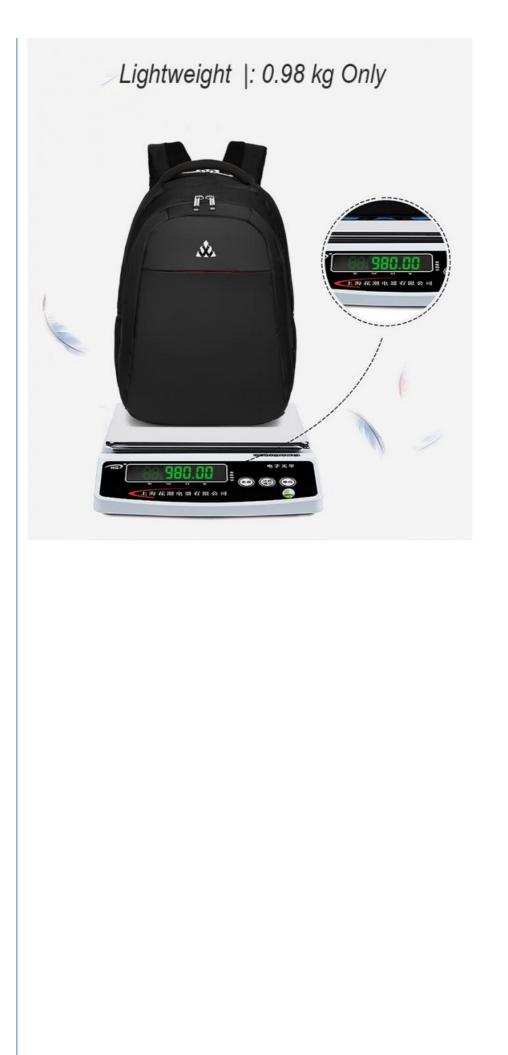

### Wholesales 2022 New Design Waterproof Nylon Laptop Backpack

- ★COMFY&STURDY: Many Comfortable soft padding on the back and shoulder straps, gives you maximum back support and ease back pain. Breathable and adjustable shoulder straps relieve the stress of shoulder. Foamed padded top handle for a long time carry on
- ★FUNCTIONAL&SAFE: A luggage strap allows backpack fit on luggage/suitcase, slide over the luggage upright handle tube for easier carrying. With a hidden anti theft pocket on the back protect your valuable items from thieves. Well made for international airplane travel and day trip
- ★LOTS OF STORAGE SPACE&POCKETS: One separate laptop compartment hold 15.6 Inch Laptop as well as 15 Inch,14 Inch and 13 Inch Laptop. One spacious packing compartment roomy for daily necessities,tech electronics accessories. Front compartment with many pockets, pen pockets and key fob hook, make your items organized and easier to find
- ★USB PORT DESIGN: With built in USB charger outside and built in charging cable inside this usb backpack offers you a
  more convenient way to charge your phone while walking. Please noted that this backpack doesn't power itself, usb
  charging port only offers an easy access to charge
- ★DURABLE MATERIAL&SOLID: Made of Water Resistant and Durable Polyester Fabric with metal zippers.Ensure a secure & long-lasting usage everyday & weekend.Serve you well as professional office work bag,slim USB charging bagpack,college high school big student backpack for boys,girls,teens,adults