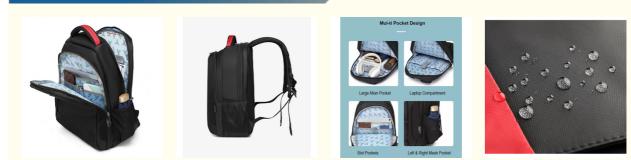

### Wholesales 2022 New Design Waterproof Nylon Laptop Backpack

- ★COMFY&STURDY: Many Comfortable soft padding on the back and shoulder straps, gives you maximum back support and ease back pain. Breathable and adjustable shoulder straps relieve the stress of shoulder. Foamed padded top handle for a long time carry on
- ★FUNCTIONAL&SAFE: A luggage strap allows backpack fit on luggage/suitcase, slide over the luggage upright handle tube for easier carrying. With a hidden anti theft pocket on the back protect your valuable items from thieves. Well made for international airplane travel and day trip
- ★LOTS OF STORAGE SPACE&POCKETS: One separate laptop compartment hold 15.6 Inch Laptop as well as 15 Inch,14 Inch and 13 Inch Laptop. One spacious packing compartment roomy for daily necessities,tech electronics accessories. Front compartment with many pockets, pen pockets and key fob hook, make your items organized and easier to find
- ★USB PORT DESIGN: With built in USB charger outside and built in charging cable inside this usb backpack offers you a
  more convenient way to charge your phone while walking. Please noted that this backpack doesn't power itself, usb
  charging port only offers an easy access to charge
- ★DURABLE MATERIAL&SOLID: Made of Water Resistant and Durable Polyester Fabric with metal zippers.Ensure a secure & long-lasting usage everyday & weekend.Serve you well as professional office work bag,slim USB charging bagpack,college high school big student backpack for boys,girls,teens,adults