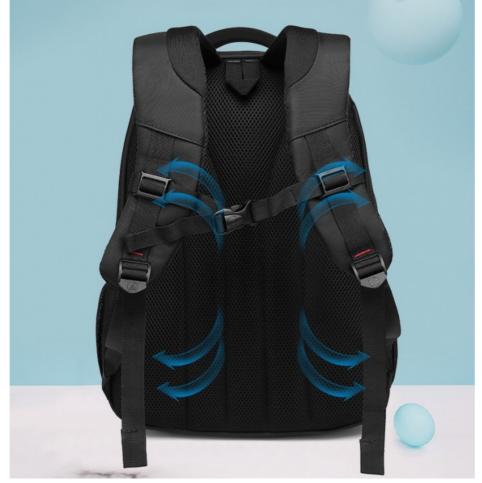

# Airflow Soft Back Design

### Wholesales 2022 New Design Waterproof Nylon Laptop Backpack

- ★COMFY&STURDY: Many Comfortable soft padding on the back and shoulder straps, gives you maximum back support and ease back pain. Breathable and adjustable shoulder straps relieve the stress of shoulder. Foamed padded top handle for a long time carry on
- ★FUNCTIONAL&SAFE: A luggage strap allows backpack fit on luggage/suitcase, slide over the luggage upright handle tube for easier carrying. With a hidden anti theft pocket on the back protect your valuable items from thieves. Well made for international airplane travel and day trip
- ★LOTS OF STORAGE SPACE&POCKETS: One separate laptop compartment hold 15.6 Inch Laptop as well as 15 Inch,14 Inch and 13 Inch Laptop. One spacious packing compartment roomy for daily necessities,tech electronics accessories. Front compartment with many pockets, pen pockets and key fob hook, make your items organized and easier to find
- ★USB PORT DESIGN: With built in USB charger outside and built in charging cable inside this usb backpack offers you a
  more convenient way to charge your phone while walking. Please noted that this backpack doesn't power itself, usb
  charging port only offers an easy access to charge
- ★DURABLE MATERIAL&SOLID: Made of Water Resistant and Durable Polyester Fabric with metal zippers.Ensure a secure & long-lasting usage everyday & weekend.Serve you well as professional office work bag,slim USB charging bagpack,college high school big student backpack for boys,girls,teens,adults