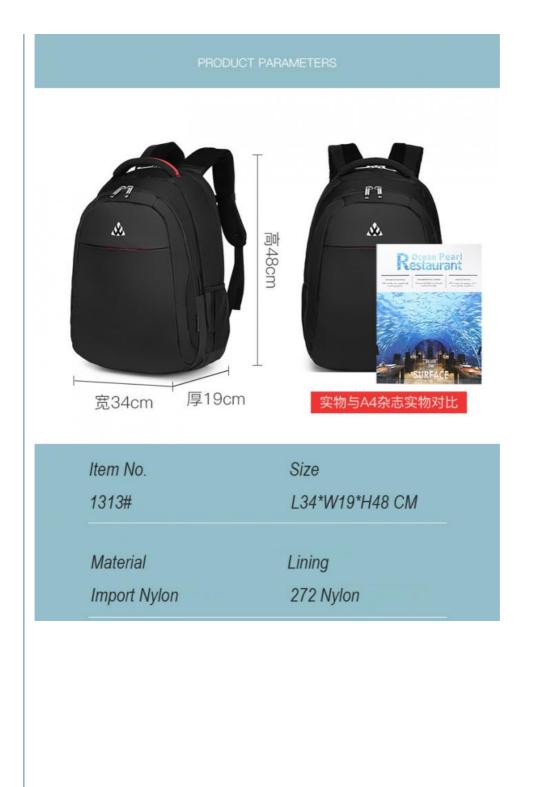

### **Product Specification**

- Product Name:
- Backpack Material:
- Backpack Lining:
- Backpack Size:
- Backpack Packing:
- Feature:
- Sample Time:
- Shipping:
- Highlight:
- 2022 New Design Waterproof Nylon Laptop Backpack Waterproof Nylon 272 Nylon 15.6 Inch Laptop Standard Export Package

Standard Export Package or As Customer

Durable And Waterproof

5-7 Days

China

BSCI

BW-1313 Red

Negotiable

Request

negotiable

500000pcs per month

Sea , Air, Railway

camera bag travel backpack 34x19x48CM, gym backpack travel bag 34x19x48CM, mens travel bag backpack 34x19x48CM