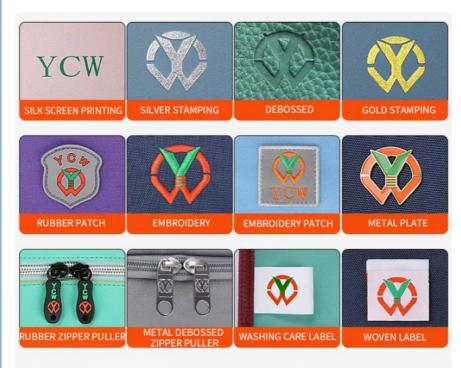

## LOGO CUSTOMIZATION

LOGO can be customized according to the provided LOGO, you can choose different crafts as below:

please contact us of more details before placing the order.