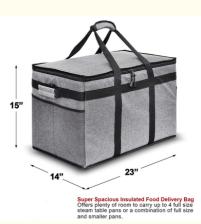

## **Product Specification**

- Product Name:
- Material:
- Size:
- Color:
- Logo:
- Sample Time:
- OEM/ODM:
- Highlight:
- **Delivery Cooler Bag** Polyester Or Customized 23\*14\*15 Inch Or Customized Grey Or Customized
- Printing, Woven Label Or Customized
- 7-10 Working Days
- Welcomed
  - insulated shoulder bag cooler, insulated grocery cooler bag, insulated golf cooler bag

#### Description

| Beegenption     |                                                                            |  |  |
|-----------------|----------------------------------------------------------------------------|--|--|
| Product Type    | Delivery Cooler Bag                                                        |  |  |
| Material        | Oxford                                                                     |  |  |
| Size            | 23*14*15 Inch or Customized                                                |  |  |
| Color           | Grey & Customized color                                                    |  |  |
| Logo            | Printing, Woven label, Debossed PU patch, Rubber patch, Embroidery         |  |  |
|                 | etc.                                                                       |  |  |
| Packing         | 1pc/PE bag or Custom packging acceptable                                   |  |  |
| Sample time     | 5-7 working days                                                           |  |  |
| Production time | 30-35 working days                                                         |  |  |
| Payment term    | T/T, Paypal, L/C (Normally 30%deposit, 70%balance payment before shipping) |  |  |