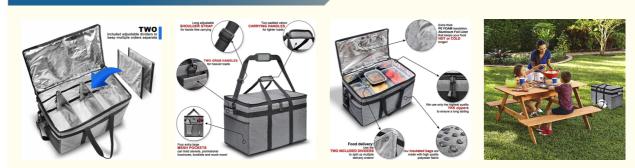

#### Features

- 1. The exterior of bag is constructed out of 600D oxford fabric for durablility and easy cleaning.
- 2. Large capacity storage with enough room to put the daily supplies.
- 3. Two included adjustable dividers to keep multiple orders separete.
- 4. Extra thick: PE foam insulation, Aliminum Foil Liner that keeps your food hot or cold longer.
- 5. We use only the highest quality to ensure a lone lasting.

6. Wide open design is for easy access and it can prvent liquids from leaking out of the container and soiling inside the bag, which will save your cleaning time.

7. Food delivery: Use the two included dividers to split up multiple delivery orders!