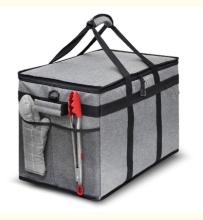

### Large Capacity Insulated Thermal Bag Food Delivery Cooler Delivery Bags For Food 23x14x15 Inch

#### Features

- 1. The exterior of bag is constructed out of 600D oxford fabric for durablility and easy cleaning.
- 2. Large capacity storage with enough room to put the daily supplies.
- 3. Two included adjustable dividers to keep multiple orders separete.
- 4. Extra thick: PE foam insulation, Aliminum Foil Liner that keeps your food hot or cold longer.
- 5. We use only the highest quality to ensure a lone lasting.