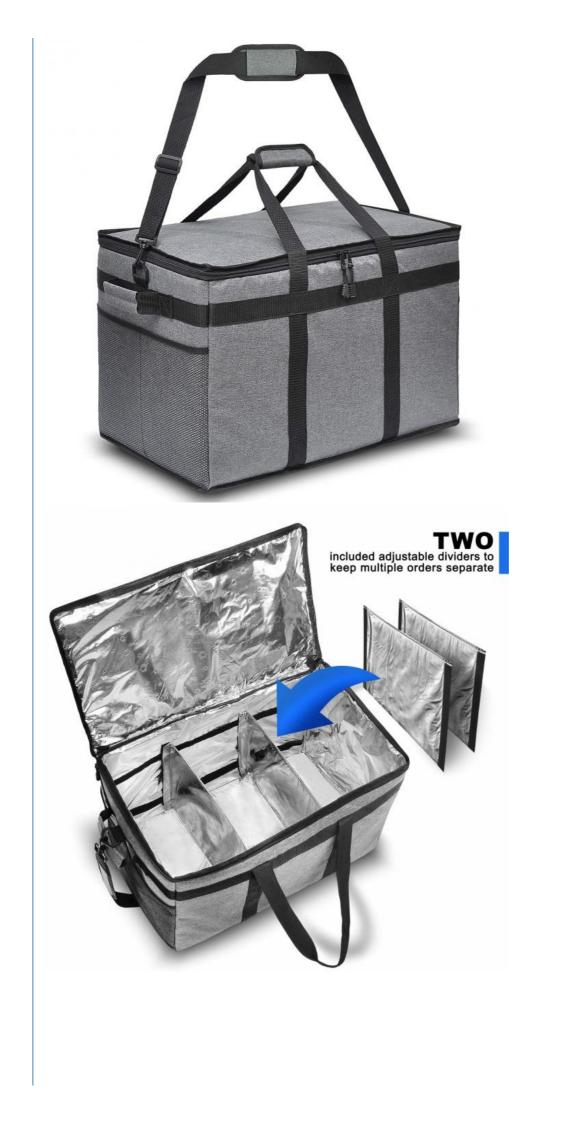

#### Features

- 1. The exterior of bag is constructed out of 600D oxford fabric for durablility and easy cleaning.
- 2. Large capacity storage with enough room to put the daily supplies.
- 3. Two included adjustable dividers to keep multiple orders separete.
- 4. Extra thick: PE foam insulation, Aliminum Foil Liner that keeps your food hot or cold longer.
- 5. We use only the highest quality to ensure a lone lasting.

6. Wide open design is for easy access and it can prvent liquids from leaking out of the container and soiling inside the bag, which will save your cleaning time.

7. Food delivery: Use the two included dividers to split up multiple delivery orders!