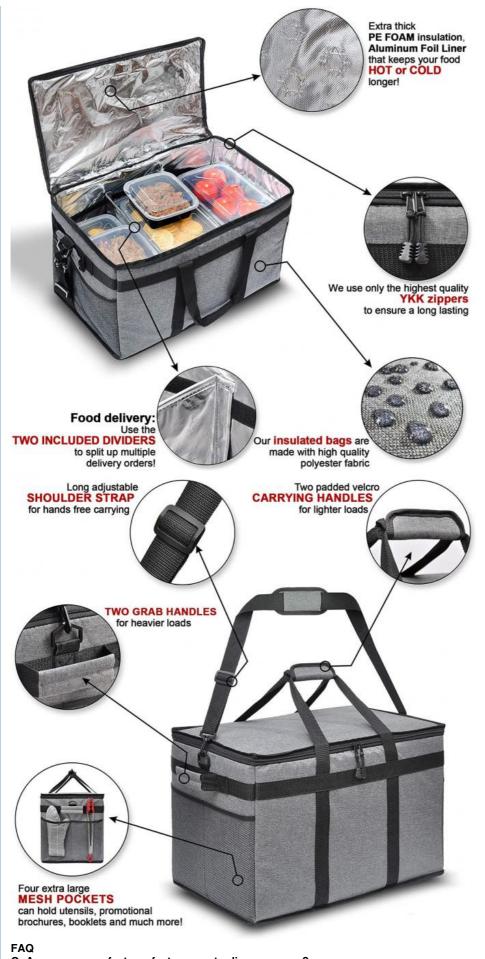

#### Features

- 1. The exterior of bag is constructed out of 600D oxford fabric for durablility and easy cleaning.
- 2. Large capacity storage with enough room to put the daily supplies.
- 3. Two included adjustable dividers to keep multiple orders separete.
- 4. Extra thick: PE foam insulation, Aliminum Foil Liner that keeps your food hot or cold longer.
- 5. We use only the highest quality to ensure a lone lasting.

6. Wide open design is for easy access and it can prvent liquids from leaking out of the container and soiling inside the bag, which will save your cleaning time.

7. Food delivery: Use the two included dividers to split up multiple delivery orders!