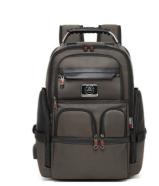

# 14 Inch Laptop Backpack Travelling Bags Gym Bike Anti Theft Usb Charging Backpack

# **Product Specification**

Product Name: Anti Theft Large Capacity Travel Backpack

Material: Waterproof Leather Laptop Backpack

Lining Material: 272 Nylon

Size: Accept Custom Size
 Packing: 1pc/poly Bag + Carton
 Feature: Durable And Waterproof

Sample Time: 5-7 Days

Logo: Accept Custom Logo

Color: Multi Color Option For Backpack
 Use: Daily And Travel Laptop Backpack

• Style: Laptop Bakcpack

• Highlight: backpack carry on travel bag,

48X34X19cm laptop backpack waterproof, laptop backpack waterproof 48X34X19cm