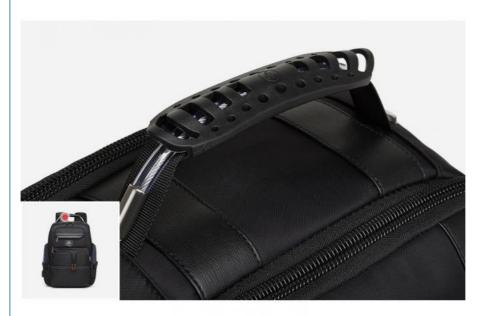

Exquisite workmanship and enlarged display

Comfortable & Durable Handle,

**Smooth Double Zip** 

Adjustable Shoudler Strap

Pressure Release Shoulder Strap