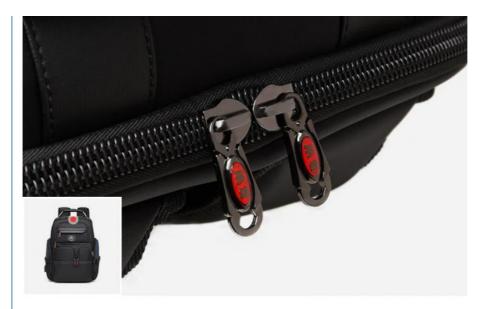

Exquisite workmanship and enlarged display

Comfortable & Durable Handle,

**Smooth Double Zip** 

Adjustable Shoudler Strap

Pressure Release Shoulder Strap