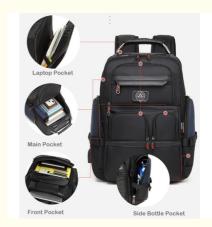

# Waterproof Muiti Colors Nylon School Bags Travel Laptop Backpack

- ★Simple and Elegant Design: It is our primary goal to build elegant and quality backpacks. Size: 13.4\*7.5\*17inch. This business laptop backpack has lots of pockets. It can hold 15.6 inch or 14 Inch and 13 Inch Macbook/laptops and 11-inch iPad securely. There are multiple pockets inside to keep your belongings organized and easier to find.
- ★High quality material: outside surface made of water resistance microfiber leather combine with nylon cloth, durable polyester fabric lining for long-lasting use, easy to clean. Luggage strap allows this travel bag attached to luggage/suitcase.
- ★ Comfortable airflow back design, light and soft multi-panel ventilation padding save you from hot and sweating. Breathable and adjustable shoulder straps reduce pressure on the shoulders. Soft handles make it easier to lift the bag, water bottle holder on both sides.
- ★Invisible Anti-theft Pocket: The luggage strap can be installed on the suitcase/luggage for easy carrying. Hidden anti-theft
  pocket on the back and shoulder strap to hidden your valuables from thieves.
- \* USB Charging Port: This backpack with USB port hidden in the side pocket which can be connected to a power bank inside the bag.(Power bank not included)
- ★Great Gift: High quality business backpack, Thanksgiving ,Christmas or Birthday gift for your lover, families or friends.