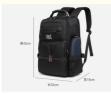

Sample Time: 5-7 Days

Logo: Accept Custom Logo

Color: Multi Color Option For Backpack
 Use: Daily And Travel Laptop Backpack

• Style: Laptop Bakcpack

• Highlight: backpack carry on travel bag,

48X34X19cm laptop backpack waterproof, laptop backpack waterproof 48X34X19cm

# More Images

Item No: BW-3404
Material: Imported Nylon
Lining: 272 Nylon
Weight: 1kg
Size: 32\*18\*42cm

Luggage Slider