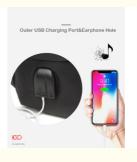

# Waterproof Muiti Colors Nylon School Bags Travel Laptop Backpack

- ★Simple and Elegant Design: It is our primary goal to build elegant and quality backpacks. Size: 13.4\*7.5\*17inch. This business laptop backpack has lots of pockets. It can hold 15.6 inch or 14 Inch and 13 Inch Macbook/laptops and 11-inch iPad securely. There are multiple pockets inside to keep your belongings organized and easier to find.
- ★High quality material: outside surface made of water resistance microfiber leather combine with nylon cloth, durable polyester fabric lining for long-lasting use, easy to clean. Luggage strap allows this travel bag attached to luggage/suitcase.
- ★ Comfortable airflow back design, light and soft multi-panel ventilation padding save you from hot and sweating. Breathable and adjustable shoulder straps reduce pressure on the shoulders. Soft handles make it easier to lift the bag, water bottle holder on both sides.
- ★Invisible Anti-theft Pocket: The luggage strap can be installed on the suitcase/luggage for easy carrying. Hidden anti-theft
  pocket on the back and shoulder strap to hidden your valuables from thieves.
- \* USB Charging Port: This backpack with USB port hidden in the side pocket which can be connected to a power bank inside the bag.(Power bank not included)
- ★Great Gift: High quality business backpack, Thanksgiving ,Christmas or Birthday gift for your lover, families or friends.