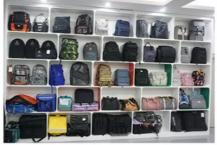

# More Images

Item No: BW-3404
Material: Imported Nylon
Lining: 272 Nylon
Weight: 1kg
Size: 32\*18\*42cm

Luggage Slider