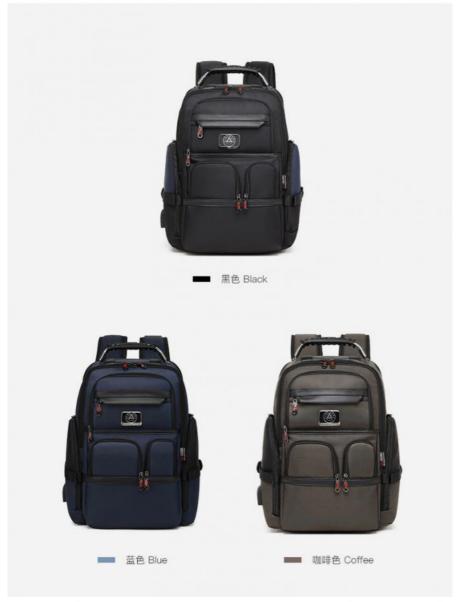

# Waterproof Muiti Colors Nylon School Bags Travel Laptop Backpack

- ★Simple and Elegant Design: It is our primary goal to build elegant and quality backpacks. Size: 13.4\*7.5\*17inch. This business laptop backpack has lots of pockets. It can hold 15.6 inch or 14 Inch and 13 Inch Macbook/laptops and 11-inch iPad securely. There are multiple pockets inside to keep your belongings organized and easier to find.
- ★High quality material: outside surface made of water resistance microfiber leather combine with nylon cloth, durable polyester fabric lining for long-lasting use, easy to clean. Luggage strap allows this travel bag attached to luggage/suitcase.
- ★ Comfortable airflow back design, light and soft multi-panel ventilation padding save you from hot and sweating. Breathable and adjustable shoulder straps reduce pressure on the shoulders. Soft handles make it easier to lift the bag, water bottle holder on both sides.
- ★Invisible Anti-theft Pocket: The luggage strap can be installed on the suitcase/luggage for easy carrying. Hidden anti-theft
  pocket on the back and shoulder strap to hidden your valuables from thieves.
- \* USB Charging Port: This backpack with USB port hidden in the side pocket which can be connected to a power bank inside the bag.(Power bank not included)
- ★Great Gift: High quality business backpack, Thanksgiving ,Christmas or Birthday gift for your lover, families or friends.

| Product Information                                                            |  |
|--------------------------------------------------------------------------------|--|
| Waterproof Travel Laptop Backpack                                              |  |
| Waterproof Nylon + 272 Nylon Lining                                            |  |
| Custom Size or Our Standard Size                                               |  |
| As shown , can make any custom color and pattern                               |  |
| Printing, Embroidery, PU Patch , Metal LogoAny Customized logo are welcomed.   |  |
| 1pc/Transparent PE bag or as customer's requirements                           |  |
| 3-7 Working days after receiving payments and design confirmed                 |  |
| 15-20 days for bulk orders after received payment and design confirmed         |  |
| T/T, Paypal , Western Union, Trade Assurance (30% deposit,70% before Shipping) |  |
|                                                                                |  |