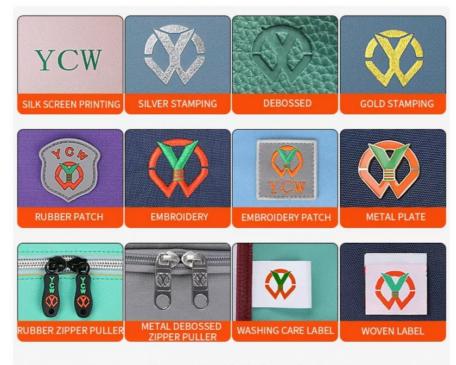

# LOGO CUSTOMIZATION

LOGO can be customized according to the provided LOGO, you can choose different crafts as below:

please contact us of more details before placing the order.