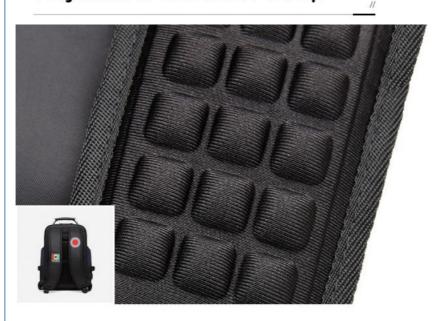

Exquisite workmanship and enlarged display

Comfortable & Durable Handle,

**Smooth Double Zip** 

Adjustable Shoudler Strap

Pressure Release Shoulder Strap