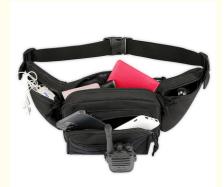

#### Pouch Waist Bag Mens Crossbody Bag Waist Durable For Travelling

#### Features

- 1. High quality waist bag for comfortable and long lasting usage.
- 2. It is made of high quality durable and light weight materials as well as solid smooth zippers.
- 3. Easy hold the most needed items with our large fanny pack.
- 4. Perfect for various activities such as shopping, walking, cycling, hiking, party, Festival and so on.

#### Description

| Product Type    | Mens Pouch Waist Bag                                                       |
|-----------------|----------------------------------------------------------------------------|
| Material        | Polyester                                                                  |
| Size            | 8.3*7*17.3 Inch or Customized                                              |
| Color           | Black & Customized color                                                   |
| Logo            | Printing, Woven label, Debossed PU patch, Rubber patch, Embroidery         |
|                 | etc.                                                                       |
| Packing         | 1pc/PE bag or Custom packging acceptable                                   |
| Sample time     | 5-7 working days                                                           |
| Production time | 30-35 working days                                                         |
| Payment term    | T/T, Paypal, L/C (Normally 30%deposit, 70%balance payment before shipping) |