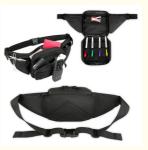

# More Images

#### Description

| Product Type    | Mens Pouch Waist Bag                                                       |
|-----------------|----------------------------------------------------------------------------|
| Material        | Polyester                                                                  |
| Size            | 8.3*7*17.3 Inch or Customized                                              |
| Color           | Black & Customized color                                                   |
| Logo            | Printing, Woven label, Debossed PU patch, Rubber patch, Embroidery         |
|                 | etc.                                                                       |
| Packing         | 1pc/PE bag or Custom packging acceptable                                   |
| Sample time     | 5-7 working days                                                           |
| Production time | 30-35 working days                                                         |
| Payment term    | T/T, Paypal, L/C (Normally 30%deposit, 70%balance payment before shipping) |