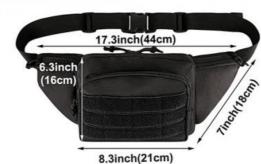

# **Product Specification**

Product Name: Waist Bag

Material: Polyester Or Customized
 Size: 21\*18\*44 CM Or Customized

Color: Black Or Customized

Logo: Printing, Woven Label Or Customized

• Sample Time: 7-10 Working Days

#### Description

| Product Type    | Mens Pouch Waist Bag                                                       |
|-----------------|----------------------------------------------------------------------------|
| Material        | Polyester                                                                  |
| Size            | 8.3*7*17.3 Inch or Customized                                              |
| Color           | Black & Customized color                                                   |
| Logo            | Printing, Woven label, Debossed PU patch, Rubber patch, Embroidery         |
|                 | etc.                                                                       |
| Packing         | 1pc/PE bag or Custom packging acceptable                                   |
| Sample time     | 5-7 working days                                                           |
| Production time | 30-35 working days                                                         |
| Payment term    | T/T, Paypal, L/C (Normally 30%deposit, 70%balance payment before shipping) |