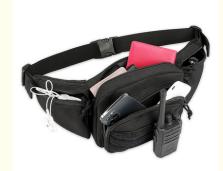

#### Pouch Waist Bag Mens Crossbody Bag Waist Durable For Travelling

#### Features

- 1. High quality waist bag for comfortable and long lasting usage.
- 2. It is made of high quality durable and light weight materials as well as solid smooth zippers.
- 3. Easy hold the most needed items with our large fanny pack.
- 4. Perfect for various activities such as shopping, walking, cycling, hiking, party, Festival and so on.

#### Description

| Product Type    | Mens Pouch Waist Bag                                                       |
|-----------------|----------------------------------------------------------------------------|
| Material        | Polyester                                                                  |
| Size            | 8.3*7*17.3 Inch or Customized                                              |
| Color           | Black & Customized color                                                   |
| Logo            | Printing, Woven label, Debossed PU patch, Rubber patch, Embroidery         |
|                 | etc.                                                                       |
| Packing         | 1pc/PE bag or Custom packging acceptable                                   |
| Sample time     | 5-7 working days                                                           |
| Production time | 30-35 working days                                                         |
| Payment term    | T/T, Paypal, L/C (Normally 30%deposit, 70%balance payment before shipping) |