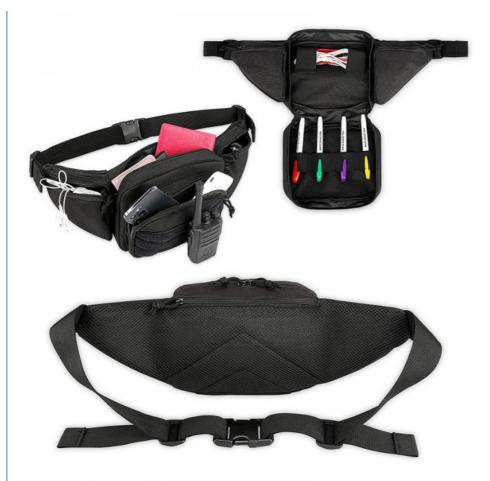

# More Images

#### Features

- 1. High quality waist bag for comfortable and long lasting usage.
- 2. It is made of high quality durable and light weight materials as well as solid smooth zippers.
- 3. Easy hold the most needed items with our large fanny pack.
- 4. Perfect for various activities such as shopping, walking, cycling, hiking, party, Festival and so on.

#### Description

| Product Type    | Mens Pouch Waist Bag                                                       |
|-----------------|----------------------------------------------------------------------------|
| Material        | Polyester                                                                  |
| Size            | 8.3*7*17.3 Inch or Customized                                              |
| Color           | Black & Customized color                                                   |
| Logo            | Printing, Woven label, Debossed PU patch, Rubber patch, Embroidery         |
|                 | etc.                                                                       |
| Packing         | 1pc/PE bag or Custom packging acceptable                                   |
| Sample time     | 5-7 working days                                                           |
| Production time | 30-35 working days                                                         |
| Payment term    | T/T, Paypal, L/C (Normally 30%deposit, 70%balance payment before shipping) |