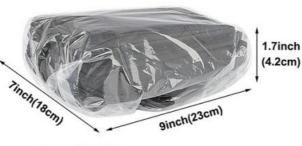

#### **Basic Information**

Place of Origin: CHINA

Brand Name: OEM or ODM

Certification: BSCI, DISNEY, ISO9001

Model Number: YB50507
Minimum Order Quantity: 500pcs
Price: negotiable

Packaging Details:
 1 pc bag put into 1 pc PE bag, 15 pcs each carton or customized design packaging