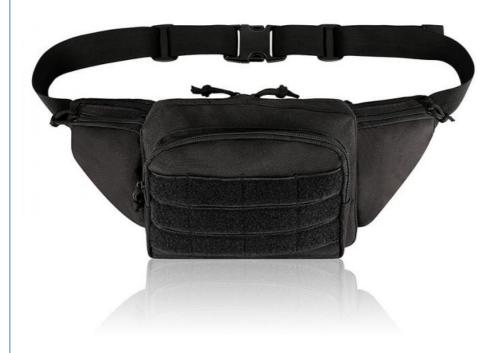

# More Images

#### Description

| Product Type    | Mens Pouch Waist Bag                                                       |
|-----------------|----------------------------------------------------------------------------|
| Material        | Polyester                                                                  |
| Size            | 8.3*7*17.3 Inch or Customized                                              |
| Color           | Black & Customized color                                                   |
| Logo            | Printing, Woven label, Debossed PU patch, Rubber patch, Embroidery         |
|                 | etc.                                                                       |
| Packing         | 1pc/PE bag or Custom packging acceptable                                   |
| Sample time     | 5-7 working days                                                           |
| Production time | 30-35 working days                                                         |
| Payment term    | T/T, Paypal, L/C (Normally 30%deposit, 70%balance payment before shipping) |