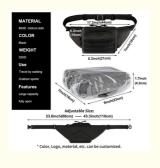

600D Oxford cloth

### **COLOR**

Black

## **WEIGHT**

320G

# Use

Travel by walking

Outdoor sports

#### **Features**

Large capacity

fully open

Adjustable Size:

23.6inch(60cm) ---- 43.3inch(110cm)

\* Color, Logo, material, etc. can be customized.

- Q: Are you a manufacturer factory or a trading company?
  A: We are direct OEM & ODM manufacturer factory and exporter.
- Q: Can I get a sample first?
- A: Yes, the sample can be provide based on your requirements.
- Q: What materials can I choose for bag?