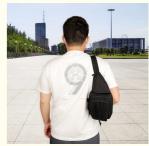

# Small Crossbody Waist Bag Pack Fanny Mens 8.3x7x17.3"

#### **Basic Information**

Place of Origin: CHINA

Brand Name: OEM or ODM

Certification: BSCI, DISNEY, ISO9001

Model Number: YB50507
Minimum Order Quantity: 500pcs
Price: negotiable

Packaging Details:
 1 pc bag put into 1 pc PE bag, 15 pcs each carton or customized design packaging

• Delivery Time: 30-35 Working days

Payment Terms: negotiableSupply Ability: negotiable



# **Product Specification**

Product Name: Waist Bag

Material: Polyester Or Customized
 Size: 21\*18\*44 CM Or Customized

Color: Black Or Customized

Logo: Printing, Woven Label Or Customized

• Sample Time: 7-10 Working Days

OEM/ODM: Welcomed

• Highlight: small crossbody fanny pack,

crossbody waist pack, waist bag crossbody



# More Images









#### **Product Description**

#### Pouch Waist Bag Mens Crossbody Bag Waist Durable For Travelling

#### Features

- 1. High quality waist bag for comfortable and long lasting usage.
- 2. It is made of high quality durable and light weight materials as well as solid smooth zippers.
- 3. Easy hold the most needed items with our large fanny pack.
- 4. Perfect for various activities such as shopping, walking, cycling, hiking, party, Festival and so on.

#### Description

| Product Type    | Mens Pouch Waist Bag                                                       |
|-----------------|----------------------------------------------------------------------------|
| Material        | Polyester                                                                  |
| Size            | 8.3*7*17.3 Inc