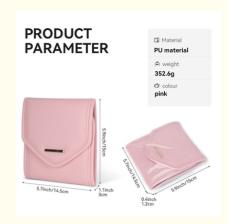

#### **Product Specification**

Product Name: Mini Travel Jewelry Organizer Case

Material: Pu Leather Or CustomSize: 14.5x3x15cm Or Custom

• Color: Pink Or Custom

Logo: Embossed, Silk Screen, Hot Stamping Etc

#### **Product Description**

| Product Name    | Mini Travel Jewelry Organizer Case Foldable Pu Leather Jewelry<br>Roll Bag |
|-----------------|----------------------------------------------------------------------------|
| Material        | Pu Leather or Customized                                                   |
| Size            | 14.5x3x15cm or Custom                                                      |
| Color           | Pink or Customized                                                         |
| Logo            | Embossed, Silk Screen, Hot Stamping etc                                    |
| Sample time     | 5-7 Working Days                                                           |
| Production Time | 30-32 Working days                                                         |
| Payment Terms   | 30%Deposit, 70% Balance before shipment                                    |
| OEM and ODM     | Welcome                                                                    |