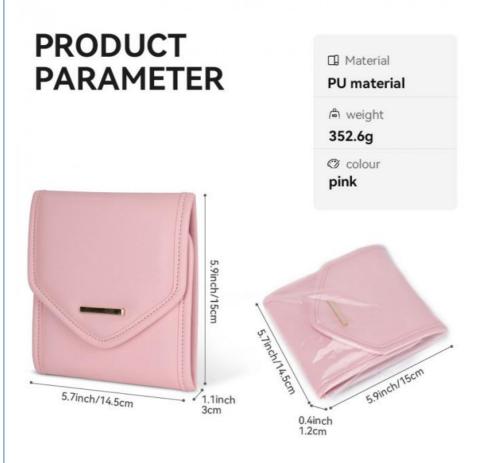

#### **Product Specification**

Product Name: Mini Travel Jewelry Organizer Case

Material: Pu Leather Or CustomSize: 14.5x3x15cm Or Custom

• Color: Pink Or Custom

Logo: Embossed, Silk Screen, Hot Stamping Etc

#### **Product Description**

| Product Name    | Mini Travel Jewelry Organizer Case Foldable Pu Leather Jewelry<br>Roll Bag |
|-----------------|----------------------------------------------------------------------------|
| Material        | Pu Leather or Customized                                                   |
| Size            | 14.5x3x15cm or Custom                                                      |
| Color           | Pink or Customized                                                         |
| Logo            | Embossed, Silk Screen, Hot Stamping etc                                    |
| Sample time     | 5-7 Working Days                                                           |
| Production Time | 30-32 Working days                                                         |
| Payment Terms   | 30%Deposit, 70% Balance before shipment                                    |
| OEM and ODM     | Welcome                                                                    |