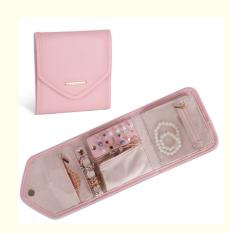

## Foldable Jewelry Storage Bag Case Mini Travel Organizer Jewellery Roll Bag 14.5x3x15cm

#### Mini Travel Jewelry Organizer Case Foldable Pu Leather Jewelry Roll Bag

#### **About this Product**

- 5 Kinds of Zones rings long buckled band + earrings panel + necklace buckled strap + interlayer visible zip pouch + long zip pocket
- Storage Earrings / Rings / Diamond / Necklaces / Bracelets / Brooches / Hairpin / Watch, preventing them from tangle, keeping your jewelry well organized
- Functional Perfect suitable for business trip, performance, travel and other outdoor activities, and it is a great gift to friends and mom