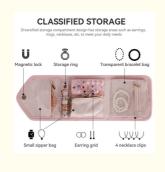

#### **About this Product**

- 5 Kinds of Zones rings long buckled band + earrings panel + necklace buckled strap + interlayer visible zip pouch + long zip pocket
- Storage Earrings / Rings / Diamond / Necklaces / Bracelets / Brooches / Hairpin / Watch, preventing them from tangle, keeping your jewelry well organized
- Functional Perfect suitable for business trip, performance, travel and other outdoor activities, and it is a great gift to friends and mom

### **CLASSIFIED STORAGE**

Diversified storage compartment design has storage areas such as earrings, rings, necklaces, etc. to meet your daily needs

Neat and beautiful car lines

Integrated sewing process on the leather