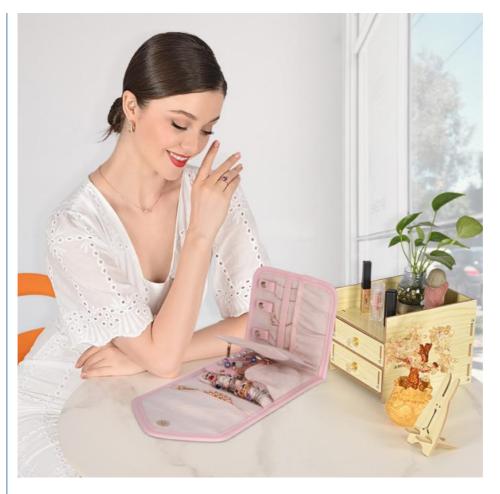

#### Mini Travel Jewelry Organizer Case Foldable Pu Leather Jewelry Roll Bag

#### **About this Product**

- 5 Kinds of Zones rings long buckled band + earrings panel + necklace buckled strap + interlayer visible zip pouch + long zip pocket
- Storage Earrings / Rings / Diamond / Necklaces / Bracelets / Brooches / Hairpin / Watch, preventing them from tangle, keeping your jewelry well organized
- Functional Perfect suitable for business trip, performance, travel and other outdoor activities, and it is a great gift to friends and mom