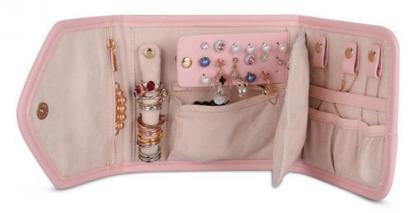

#### **About this Product**

- 5 Kinds of Zones rings long buckled band + earrings panel + necklace buckled strap + interlayer visible zip pouch + long zip pocket
- Storage Earrings / Rings / Diamond / Necklaces / Bracelets / Brooches / Hairpin / Watch, preventing them from tangle, keeping your jewelry well organized
- Functional Perfect suitable for business trip, performance, travel and other outdoor activities, and it is a great gift to friends and mom

### **CLASSIFIED STORAGE**

Diversified storage compartment design has storage areas such as earrings, rings, necklaces, etc. to meet your daily needs

Neat and beautiful car lines

Integrated sewing process on the leather

Magnetic lock

Button-type magnetic design is convenient for daily opening and closing

Selection of leather

Good airtightness, effectively avoiding oxidation of ornaments