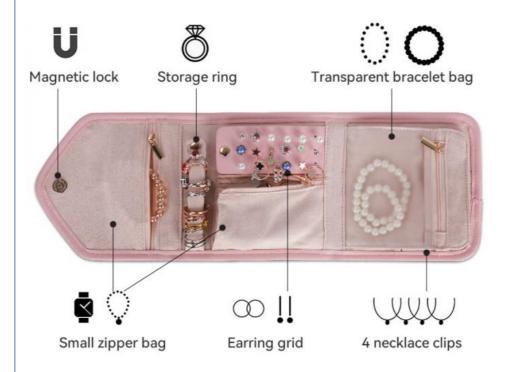

#### **About this Product**

- 5 Kinds of Zones rings long buckled band + earrings panel + necklace buckled strap + interlayer visible zip pouch + long zip pocket
- Storage Earrings / Rings / Diamond / Necklaces / Bracelets / Brooches / Hairpin / Watch, preventing them from tangle, keeping your jewelry well organized
- Functional Perfect suitable for business trip, performance, travel and other outdoor activities, and it is a great gift to friends and mom

### **CLASSIFIED STORAGE**

Diversified storage compartment design has storage areas such as earrings, rings, necklaces, etc. to meet your daily needs

Neat and beautiful car lines

Integrated sewing process on the leather

Magnetic lock

Button-type magnetic design is convenient for daily opening and closing

Selection of leather

Good airtightness, effectively avoiding oxidation of ornaments