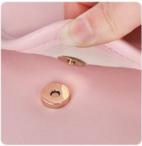

Magnetic lock

Button-type magnetic design is convenient for daily opening and closing

Selection of leather

Good airtightness, effectively avoiding oxidation of ornaments