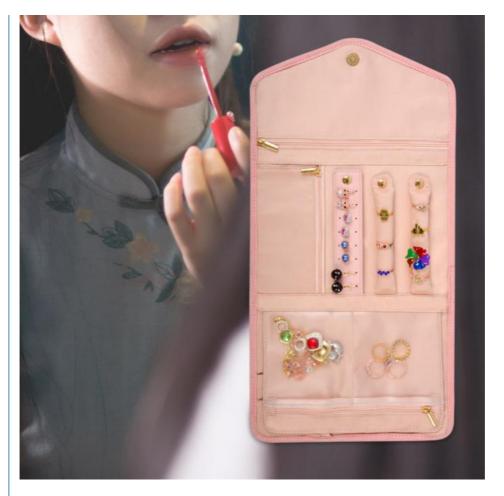

#### **About this Product**

- Compact Size Dimension: L23 x W15 x H1.5 cm; Weight: 0.26pounds/ 120g
- Material- environmental suede with quilted cotton; stitching pattern design
- Portable Design- rings long buckled band + earrings panel + necklace buckled strap + interlayer visible zip pouch + long zip pocket
- Storage keeping all your jewelry well organized
- Multifunctional Perfect suitable for business trip, performance, travel and other outdoor activities, and it is a great gift to friends and mom