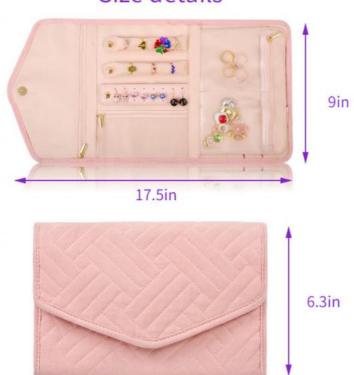

### Size details

#### **About this Product**

- Compact Size Dimension: L23 x W15 x H1.5 cm; Weight: 0.26pounds/ 120g
- Material- environmental suede with quilted cotton; stitching pattern design
- Portable Design- rings long buckled band + earrings panel + necklace buckled strap + interlayer visible zip pouch + long zip pocket
- Storage keeping all your jewelry well organized
- Multifunctional Perfect suitable for business trip, performance, travel and other outdoor activities, and it is a great gift to friends and mom