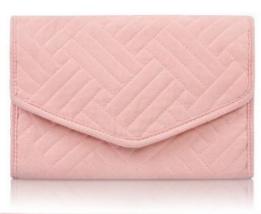

#### **About this Product**

- Compact Size Dimension: L23 x W15 x H1.5 cm; Weight: 0.26pounds/ 120g
- Material- environmental suede with quilted cotton; stitching pattern design
- Portable Design- rings long buckled band + earrings panel + necklace buckled strap + interlayer visible zip pouch + long zip pocket
- Storage keeping all your jewelry well organized
- Multifunctional Perfect suitable for business trip, performance, travel and other outdoor activities, and it is a great gift to friends and mom