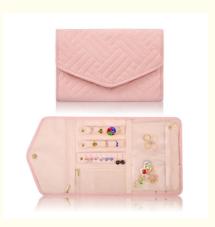

#### Travel Jewelry Organizer Foldable Jewelry Case Portable Jewelry Roll Up Bag

#### **About this Product**

- Compact Size Dimension: L23 x W15 x H1.5 cm; Weight: 0.26pounds/ 120g
- Material- environmental suede with quilted cotton; stitching pattern design
- Portable Design- rings long buckled band + earrings panel + necklace buckled strap + interlayer visible zip pouch + long zip pocket
- Storage keeping all your jewelry well organized
- Multifunctional Perfect suitable for business trip, performance, travel and other outdoor activities, and it is a great gift to friends and mom