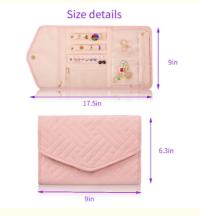

### Size details

#### **About this Product**

- Compact Size Dimension: L23 x W15 x H1.5 cm; Weight: 0.26pounds/ 120g
- Material- environmental suede with quilted cotton; stitching pattern design
- Portable Design- rings long buckled band + earrings panel + necklace buckled strap + interlayer visible zip pouch + long zip pocket
- Storage keeping all your jewelry well organized
- Multifunctional Perfect suitable for business trip, performance, travel and other outdoor activities, and it is a great gift to friends and mom