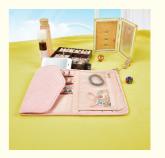

#### Travel Jewelry Organizer Foldable Jewelry Case Portable Jewelry Roll Up Bag

#### **About this Product**

- Compact Size Dimension: L23 x W15 x H1.5 cm; Weight: 0.26pounds/ 120g
- Material- environmental suede with quilted cotton; stitching pattern design
- Portable Design- rings long buckled band + earrings panel + necklace buckled strap + interlayer visible zip pouch + long zip pocket
- Storage keeping all your jewelry well organized
- Multifunctional Perfect suitable for business trip, performance, travel and other outdoor activities, and it is a great gift to friends and mom