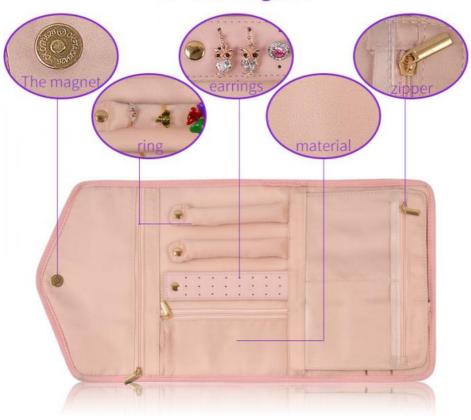

#### **About this Product**

- Compact Size Dimension: L23 x W15 x H1.5 cm; Weight: 0.26pounds/ 120g
- Material- environmental suede with quilted cotton; stitching pattern design
- Portable Design- rings long buckled band + earrings panel + necklace buckled strap + interlayer visible zip pouch + long zip pocket
- Storage keeping all your jewelry well organized
- Multifunctional Perfect suitable for business trip, performance, travel and other outdoor activities, and it is a great gift to friends and mom

## Details figure

9in