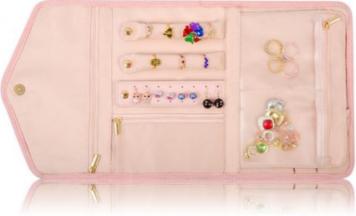

#### **About this Product**

- Compact Size Dimension: L23 x W15 x H1.5 cm; Weight: 0.26pounds/ 120g
- Material- environmental suede with quilted cotton; stitching pattern design
- Portable Design- rings long buckled band + earrings panel + necklace buckled strap + interlayer visible zip pouch + long zip pocket
- Storage keeping all your jewelry well organized
- Multifunctional Perfect suitable for business trip, performance, travel and other outdoor activities, and it is a great gift to friends and mom

## Details figure

9in