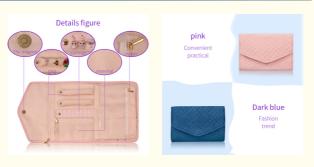

*

Place of Origin: China
Brand Name: YCW
Certification: BSCI
Model Number: ZB002
Minimum Order Quantity: 500pcs
Price: Negotiable

Packaging Details:
 1pc into PE Bag, then Into Master Cartons

• Delivery Time: 30-32 Working Days

Payment Terms: negotiable

• Supply Ability: 500000pcs per month



#### **Product Specification**

Product Name: Travel Jewelry Organizer

Material: Suede Or Custom

• Size: 23x15x1.5cm Or Custom

Color: Pink Or CustomLogo: Non Woven Lable

• MOQ: 500pcs

Sample Time: 5-7 Working DaysProduction Time: 30-32 Working Days

• Payment Term: 30% Deposit And 70% Balance Before

Shipping

OEM/ODM: Welcome

• Highlight: travel jewelry organizer bag 14.5x3x15cm,

earring travel case organizer 14.5x3x15cm, hanging jewelry travel organizer 14.5x3x15cm



#### More Images







#### **Product Description**

#### Travel Jewelry Organizer Foldable Jewelry Case Portable Jewelry Roll Up Bag

#### **Product Description**

| Product Name    | Travel Jewelry Organizer Foldable Jewelry Case Portable Jewelry Roll Up Bag |
|-----------------|-----------------------------------------------------------------------------|
| Material        | Suede or Customized                                                         |
| Size            | 23x15x1.5cm or Custom                                                       |
| Color           | Pink or Customized                                                          |
| Logo            | Non Woven Lable                                                             |
| Sample time     | 5-7 Working Days