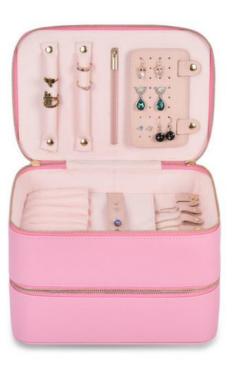

### About this Product

- Material- High Quality Pu Leather with Suede material lining;
- Stylish Style ring band, necklace band, earring pad, makeup pocket, can keep all your jewelry and makeup accessories on one bag.
- Large Capacity have double layers, the top layer can keep a lot of jewelries, such as ring, earring, necklace, bracelet etc , the bottom layer can keep all of your cosmetic accessories.
- Easy to Travel- Put it into your luggage bag, perfect suitable for business trip, performance, travel etc, and it is a great gift to your girl friends or mothers.