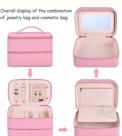

### About this Product

- Material- High Quality Pu Leather with Suede material lining;
- Stylish Style ring band, necklace band, earring pad, makeup pocket, can keep all your jewelry and makeup accessories on one bag.
- Large Capacity have double layers, the top layer can keep a lot of jewelries, such as ring, earring, necklace, bracelet etc , the bottom layer can keep all of your cosmetic accessories.
- Easy to Travel- Put it into your luggage bag, perfect suitable for business trip, performance, travel etc, and it is a great gift to your girl friends or mothers.