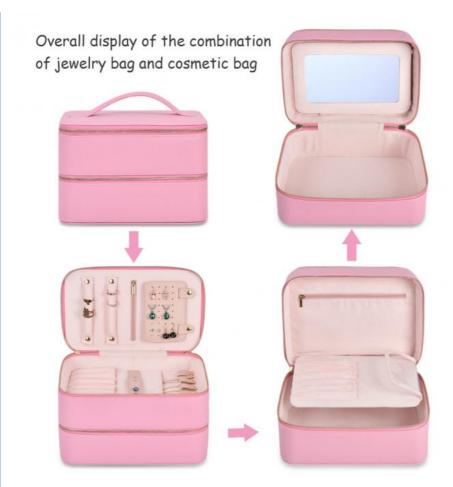

# More Images

for more products please visit us on travelling-bags.com

Our Product Introduction

## Double Layer Jewelry Case Jewelry Organizer Bag Travel Jewelry Box

### About this Product

- Material- High Quality Pu Leather with Suede material lining;
- Stylish Style ring band, necklace band, earring pad, makeup pocket, can keep all your jewelry and makeup accessories on one bag.
- Large Capacity have double layers, the top layer can keep a lot of jewelries, such as ring, earring, necklace, bracelet etc , the bottom layer can keep all of your cosmetic accessories.
- Easy to Travel- Put it into your luggage bag, perfect suitable for business trip, performance, travel etc, and it is a great gift to your girl friends or mothers.