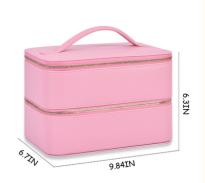

# Jewelry Organizer Travel Case Earring Holder Two Double Layer Jewelry Box 9x6x6"

# **Product Specification**

- Product Name:
- Material:

• Size:

 Color: Logo:

• MOQ:

- Double Layer Jewelry Case Pu Leather Or Custom 9.84x6.7x6.3 Inches Or Custom
- Pink Or Custom
- - Silk Screen, Embossed, Hot Stamping Etc
  - 500pcs
- Production Time:
- Payment Term:

# **Product Description**

| Product Name    | Double Layer Jewelry Case Jewelry Organizer Bag Travel Jewelry |
|-----------------|----------------------------------------------------------------|
|                 | Box                                                            |
| Material        | Pu Leather or Customized                                       |
| Size            | 9.84x6.7x6.3 inches or Custom                                  |
| Color           | Pink or Customized                                             |
| Logo            | Silk Screen, Embossed, Hot Stamping etc                        |
| Sample time     | 7-10 Working Days                                              |
| Production Time | 32-35 Working days                                             |
| Payment Terms   | 30%Deposit, 70% Balance before shipment                        |
| OEM and ODM     | Welcome                                                        |