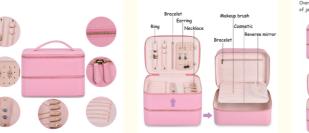

### About this Product

- Material- High Quality Pu Leather with Suede material lining;
- Stylish Style ring band, necklace band, earring pad, makeup pocket, can keep all your jewelry and makeup accessories on one bag.
- Large Capacity have double layers, the top layer can keep a lot of jewelries, such as ring, earring, necklace, bracelet etc , the bottom layer can keep all of your cosmetic accessories.
- Easy to Travel- Put it into your luggage bag, perfect suitable for business trip, performance, travel etc, and it is a great gift to your girl friends or mothers.