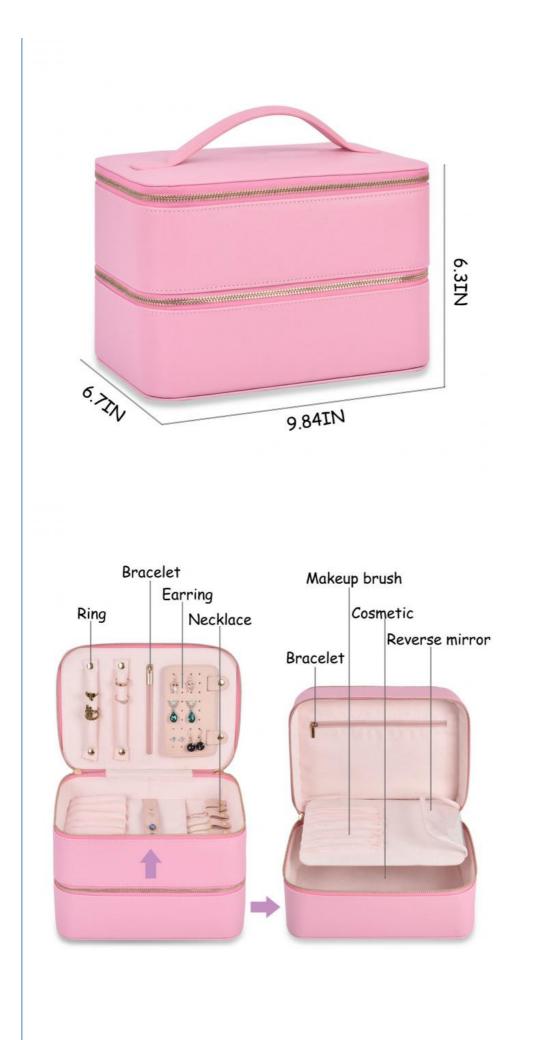

# **Product Specification**

- Product Name:
- Material:

• Size:

 Color: Logo:

• MOQ:

- Double Layer Jewelry Case Pu Leather Or Custom 9.84x6.7x6.3 Inches Or Custom
- Pink Or Custom
- - Silk Screen, Embossed, Hot Stamping Etc
  - 500pcs
- Production Time:
- Payment Term:

# **Product Description**

| Product Name    | Double Layer Jewelry Case Jewelry Organizer Bag Travel Jewelry |
|-----------------|----------------------------------------------------------------|
|                 | Box                                                            |
| Material        | Pu Leather or Customized                                       |
| Size            | 9.84x6.7x6.3 inches or Custom                                  |
| Color           | Pink or Customized                                             |
| Logo            | Silk Screen, Embossed, Hot Stamping etc                        |
| Sample time     | 7-10 Working Days                                              |
| Production Time | 32-35 Working days                                             |
| Payment Terms   | 30%Deposit, 70% Balance before shipment                        |
| OEM and ODM     | Welcome                                                        |

### About this Product

- Material- High Quality Pu Leather with Suede material lining;
- Stylish Style ring band, necklace band, earring pad, makeup pocket, can keep all your jewelry and makeup accessories on one bag.
- Large Capacity have double layers, the top layer can keep a lot of jewelries, such as ring, earring, necklace, bracelet etc , the bottom layer can keep all of your cosmetic accessories.
- Easy to Travel- Put it into your luggage bag, perfect suitable for business trip, performance, travel etc, and it is a great gift to your girl friends or mothers.