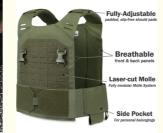

#### **Product Specification**

• Product Name: Custom 1000D Nylon Coyote Brown Weight Training Fitness Workout Running Tactical Vest • Material: 1000D Nylon 1000D Nylon Lining Material: • Size: 11.75\*14.75 Inches 1pc/poly Bag + Carton Packing: High Quality Feature: • Sample Time: 5-7 Days Accept Custom Logo Logo: Brown And Custom · Color: Training • Use: • Style: Tactical • Highlight: 1000d cordura coyote brown,

#### **1. Product Description**

- 500D Nylon
- Imported
- · Hook and Loop closure
- Hand Wash Only
- 500D Nylon
- Shoulder straps can be adjusted from 10"-16"; Waist straps can be adjusted from 32"-46"
- MOLLE webbings for attachment