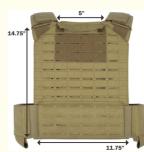

#### **Product Specification**

• Product Name: Custom 1000D Nylon Coyote Brown Weight Training Fitness Workout Running Tactical Vest • Material: 1000D Nylon 1000D Nylon Lining Material: • Size: 11.75\*14.75 Inches 1pc/poly Bag + Carton Packing: High Quality Feature: • Sample Time: 5-7 Days Accept Custom Logo Logo: Brown And Custom · Color: Training • Use: • Style: Tactical • Highlight: 1000d cordura coyote brown,

#### 2. Toiletry Bag Feature & Technical Data Sheet

| Product Information |                                                                                       |
|---------------------|---------------------------------------------------------------------------------------|
| Product Type        | Custom 1000D Nylon Coyote Brown Weight Training Fitness Workout Running Tactical Vest |
| Material            | 1000D Nylon                                                                           |
| Size                | 11.75*14.75 Inches                                                                    |
| Color Option        | As shown , can make any custom color                                                  |
| Logo                | Any Customized logo are welcomed                                                      |
| Packing             | 1pc/PE bag or as customer's requirements                                              |
| Sample Time         | 3-7 Working days after receiving payments and design confirmed                        |
| Delivery Time       | 15-20 days for bulk orders after received payment and design confirmed                |
| Payment Term        | T/T, Paypal , Western Union, Trade Assurance (30% deposit,70% before Shipping)        |