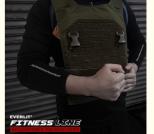

### 1000D Nylon Cordura Coyote Brown Strength Training Weighted Vest Workout 11x14"

#### **Product Specification**

• Product Name: Custom 1000D Nylon Coyote Brown Weight Training Fitness Workout Running Tactical Vest • Material: 1000D Nylon 1000D Nylon Lining Material: • Size: 11.75\*14.75 Inches 1pc/poly Bag + Carton Packing: High Quality Feature: • Sample Time: 5-7 Days Accept Custom Logo Logo: Brown And Custom · Color: Training • Use: • Style: Tactical • Highlight: 1000d cordura coyote brown,