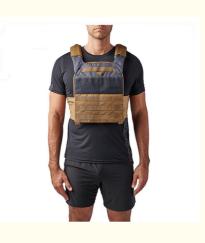

## 600D Nylon Tactical Gun Bag Waist Tactical Trainer Weight Vest 13x10x1"

## Product Specification

Product Name:

• Size:

• Use:

Custom Wholesale Protective Adjustable 600D Nylon Tactical Trainer Weight Vest • Material: 600D Nylon Lining Material: 600D Nylon 13"H X 10"W X 1"D. 1pc/poly Bag + Carton • Packing: • Feature: High Quality • Sample Time: 5-7 Days Accept Custom Logo . Logo: Brown And Custom Color: Training • Style: Tactical • Highlight: tactical gun waist bag 16x12x9", 600D nylon tactical gun bag 16x12x9", nylon tactical gun bag 16x12x9"

### 1. Product Description

- 500D Nylon
- Imported
- Hook and Loop closure
- Hand Wash Only
- Tactical Vest for Men: Solid 500D nylon construction that's lightweight and dirt/water/abrasion resistant
- · Mesh breathability lining for good airflow and maximized comfort
- Elastic, adjustable up to 47"/120cm cummerbund with fully adjustable hook-and-loop shoulder straps