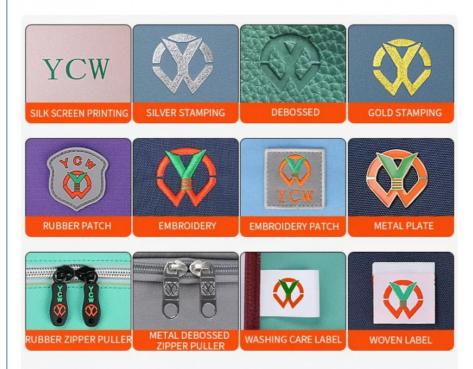

# LOGO CUSTOMIZATION

LOGO can be customized according to the provided LOGO, you can choose different crafts as below:

please contact us of more details before placing the order.