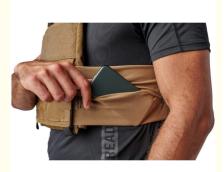

### 1. Product Description

- 500D Nylon
- Imported
- Hook and Loop closure
- Hand Wash Only
- Tactical Vest for Men: Solid 500D nylon construction that's lightweight and dirt/water/abrasion resistant
- · Mesh breathability lining for good airflow and maximized comfort
- Elastic, adjustable up to 47"/120cm cummerbund with fully adjustable hook-and-loop shoulder straps

### 2. Toiletry Bag Feature & Technical Data Sheet

| Product Information |                                                                                |
|---------------------|--------------------------------------------------------------------------------|
| Product Type        | Custom Wholesale Protective Adjustable 600D Nylon Tactical Trainer Weight Vest |
| Material            | 600D Nylon                                                                     |
| Size                | 13*10*1 inches                                                                 |
| Color Option        | As shown , can make any custom color                                           |
| Logo                | Any Customized logo are welcomed                                               |
| Packing             | 1pc/PE bag or as customer's requirements                                       |
| Sample Time         | 3-7 Working days after receiving payments and design confirmed                 |
| Delivery Time       | 15-20 days for bulk orders after received payment and design confirmed         |
| Payment Term        | T/T, Paypal , Western Union, Trade Assurance (30% deposit,70% before Shipping) |