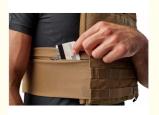

### 1. Product Description

- 500D Nylon
- Imported
- Hook and Loop closure
- Hand Wash Only
- Tactical Vest for Men: Solid 500D nylon construction that's lightweight and dirt/water/abrasion resistant
- · Mesh breathability lining for good airflow and maximized comfort
- Elastic, adjustable up to 47"/120cm cummerbund with fully adjustable hook-and-loop shoulder straps

### 2. Toiletry Bag Feature & Technical Data Sheet

| Product Information |                                                                                |
|---------------------|--------------------------------------------------------------------------------|
| Product Type        | Custom Wholesale Protective Adjustable 600D Nylon Tactical Trainer Weight Vest |
| Material            | 600D Nylon                                                                     |
| Size                | 13*10*1 inches                                                                 |
| Color Option        | As shown , can make any custom color                                           |
| Logo                | Any Customized logo are welcomed                                               |
| Packing             | 1pc/PE bag or as customer's requirements                                       |
| Sample Time         | 3-7 Working days after receiving payments and design confirmed                 |
| Delivery Time       | 15-20 days for bulk orders after received payment and design confirmed         |
| Payment Term        | T/T, Paypal , Western Union, Trade Assurance (30% deposit,70% before Shipping) |