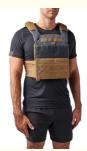

## 600D Nylon Tactical Gun Bag Waist Tactical Trainer Weight Vest 13x10x1"

## Product Specification

Product Name:

• Size:

• Use:

Custom Wholesale Protective Adjustable 600D Nylon Tactical Trainer Weight Vest • Material: 600D Nylon Lining Material: 600D Nylon 13"H X 10"W X 1"D. 1pc/poly Bag + Carton • Packing: • Feature: High Quality • Sample Time: 5-7 Days Accept Custom Logo . Logo: Brown And Custom Color: Training • Style: Tactical • Highlight: tactical gun waist bag 16x12x9", 600D nylon tactical gun bag 16x12x9", nylon tactical gun bag 16x12x9"

### 1. Product Description

- 500D Nylon
- Imported
- Hook and Loop closure
- Hand Wash Only
- Tactical Vest for Men: Solid 500D nylon construction that's lightweight and dirt/water/abrasion resistant
- · Mesh breathability lining for good airflow and maximized comfort
- Elastic, adjustable up to 47"/120cm cummerbund with fully adjustable hook-and-loop shoulder straps