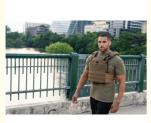

## 600D Nylon Tactical Gun Bag Waist Tactical Trainer Weight Vest 13x10x1"

## Product Specification

Product Name:

• Size:

• Use:

Custom Wholesale Protective Adjustable 600D Nylon Tactical Trainer Weight Vest • Material: 600D Nylon Lining Material: 600D Nylon 13"H X 10"W X 1"D. 1pc/poly Bag + Carton • Packing: • Feature: High Quality • Sample Time: 5-7 Days Accept Custom Logo . Logo: Brown And Custom Color: Training • Style: Tactical • Highlight: tactical gun waist bag 16x12x9", 600D nylon tactical gun bag 16x12x9", nylon tactical gun bag 16x12x9"