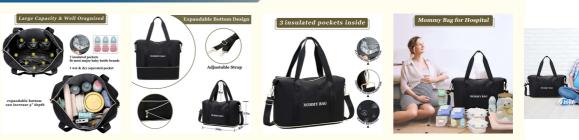

### **Product Description**

Extra Large Travel Diaper Tote Bag with Insulated Bottle Pockets

• Zipper closure

| 0.    |                                                |
|-------|------------------------------------------------|
| Size  | Custom Size                                    |
| Style | TOTE BAG                                       |
| Usage | Baby Products Organizer Bag, Baby Care Product |

for more products please visit us on travelling-bags.com

| Logo         | Accept Customized Logo                                                               |  |
|--------------|--------------------------------------------------------------------------------------|--|
| Sample Time  | 5-7 Days                                                                             |  |
| Design       | Customized Designs                                                                   |  |
| Function     | Multi- Purpose Baby Changing Bag, waterproof Diaper Bag                              |  |
| Color        | Customized Colors                                                                    |  |
| Product Name | Mommy Bag For Hospital                                                               |  |
| Pattern Type | Print,Solid,Floral                                                                   |  |
| Feature      | 100% Eco-friendly, disposable, Water Resistant, High Quality, Multi-function Purpose |  |
| Oem/odm      | Accepable, Welcome                                                                   |  |
| Material     | Polyester,Nylon                                                                      |  |