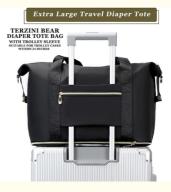

### **Product Description**

Extra Large Travel Diaper Tote Bag with Insulated Bottle Pockets

• Zipper closure

| 0.    |                                                |
|-------|------------------------------------------------|
| Size  | Custom Size                                    |
| Style | TOTE BAG                                       |
| Usage | Baby Products Organizer Bag, Baby Care Product |