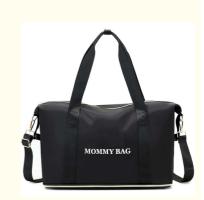

#### **Product Specification**

| • Size:                           | Custom Size                                                                            |
|-----------------------------------|----------------------------------------------------------------------------------------|
| Color:                            | Customized Colors                                                                      |
| • Style:                          | TOTE BAG                                                                               |
| <ul> <li>Product Name:</li> </ul> | Mommy Bag For Hospital                                                                 |
| • Usage:                          | Baby Products Organizer Bag, Baby Care Product                                         |
| <ul> <li>Pattern Type:</li> </ul> | Print,Solid,Floral                                                                     |
| • Logo:                           | Accept Customized Logo                                                                 |
| • Feature:                        | 100% Eco-friendly,disposable,Water<br>Resistant,High Quality,Multi-function<br>Purpose |
| <ul> <li>Sample Time:</li> </ul>  | 5-7 Days                                                                               |
| • Oem/odm:                        | Accepable,Welcome                                                                      |
| <ul> <li>Design:</li> </ul>       | Customized Designs                                                                     |
| • Type:                           | Nappy Change Organizer, Multi-Function                                                 |