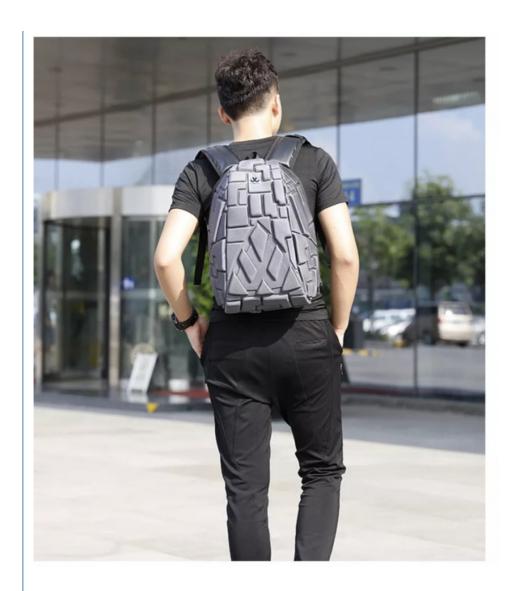

### **Product Specification**

Product Name: Travel Laptop Backpack
 Backpack Style: Hard EVA Shell Bakcpack

• Custom Logo: Accept

Backpack Feature: Durable And Waterproof

Backpack Color:
 As Shown

• Use: Daily Use Travel Laptop Backpack

#### 1. Product Description

This laptop backpack is perfetct for deaily use. Made of Water Resistant and Durable Polyester Fabric with metal zippers. The large backpack owns hard outside shell and one separate laptop compartment fits 13.3-15.6 inch laptops, one main compartment roomy for daily necessities, such as clothes, notebooks, portable charger, etc. The front compartment has many small pockets, as well as pen pockets and a keychain design to keep your things organized and easier to find. This backpack has many pockets to make your life more organized.