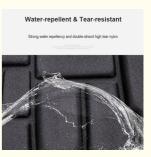

- Meet Daily Needs L M S, thress sizes backpack, fits some 15.6" screens, most 16" screens, all 15.6" screens. Inside, there are multiple storage pockets to keep things organized. The outer waterproof hard case and anti-theft custom lock protects the precious items inside. (Note: computer compartment size is 16.14 x 10.43 x 1.18 inch. For gaming computers, be careful not to exceed the dimensions of the computer compartment.)
- Classic Backpack Material Front PC&ABS hardshell is waterproof and scratch-resistant. Back shock-absorbing pearl
  cotton helps to relieve the pressure on your shoulders and stay comfortable. The polyester lining is durable and soft, both
  preventing the fabric from fraying and protecting your computer from scratches. And together they protect your computer
  from accidents and drops.
- Convenient USB Port A type-A and a type-C, two different usb charging ports to meet your different needs. By using it, you can quickly charge your phone and other devices on the go. And you don't have to worry about connecting multiple mobile devices with different interface types.
- Facilitate Business Travel The 180-degree opening of the backpack allows you to quickly pass through TSA security checkpoints. And a customs code lock keep your luggage safe when you briefly leave the pack during your trip.
- After-Sales Service We are committed to providing each customer with the highest standard of customer service and top
  quality goods, if you are not satisfied with our product or service for any reason, please feel free to contact us by email.

### 3. Backpack Features

- Water resistance outer material backpack: Protect your electric devices.
   Soft durable handle makes you feel more comfortable while holding your backpack.
- 3) Enhanced sewing on stress points such as backpack shouller straps.
- 4) Large Backpack capacity for all you need.
- 5) High-end waterproof nylon material