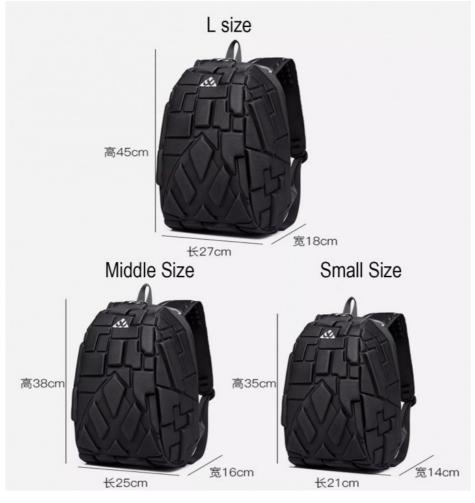

- Meet Daily Needs L M S, thress sizes backpack, fits some 15.6" screens, most 16" screens, all 15.6" screens. Inside, there are multiple storage pockets to keep things organized. The outer waterproof hard case and anti-theft custom lock protects the precious items inside. (Note: computer compartment size is 16.14 x 10.43 x 1.18 inch. For gaming computers, be careful not to exceed the dimensions of the computer compartment.)
- Classic Backpack Material Front PC&ABS hardshell is waterproof and scratch-resistant. Back shock-absorbing pearl
  cotton helps to relieve the pressure on your shoulders and stay comfortable. The polyester lining is durable and soft, both
  preventing the fabric from fraying and protecting your computer from scratches. And together they protect your computer
  from accidents and drops.
- Convenient USB Port A type-A and a type-C, two different usb charging ports to meet your different needs. By using it, you can quickly charge your phone and other devices on the go. And you don't have to worry about connecting multiple mobile devices with different interface types.
- Facilitate Business Travel The 180-degree opening of the backpack allows you to quickly pass through TSA security checkpoints. And a customs code lock keep your luggage safe when you briefly leave the pack during your trip.
- After-Sales Service We are committed to providing each customer with the highest standard of customer service and top
  quality goods, if you are not satisfied with our product or service for any reason, please feel free to contact us by email.