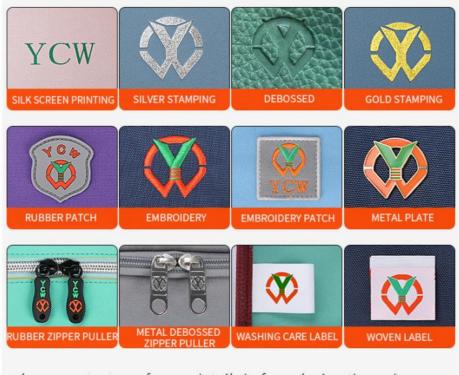

### LOGO CUSTOMIZATION

LOGO can be customized according to the provided LOGO, you can choose different crafts as below:

please contact us of more details before placing the order.