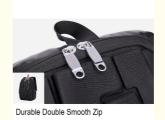

### 3. Backpack Features

- Water resistance outer material backpack: Protect your electric devices.
   Soft durable handle makes you feel more comfortable while holding your backpack.
- 3) Enhanced sewing on stress points such as backpack shouller straps.
- 4) Large Backpack capacity for all you need.
- 5) High-end waterproof nylon material