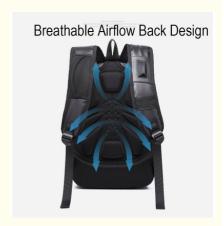

### 3. Backpack Features

- Water resistance outer material backpack: Protect your electric devices.
   Soft durable handle makes you feel more comfortable while holding your backpack.
- 3) Enhanced sewing on stress points such as backpack shouller straps.
- 4) Large Backpack capacity for all you need.
- 5) High-end waterproof nylon material