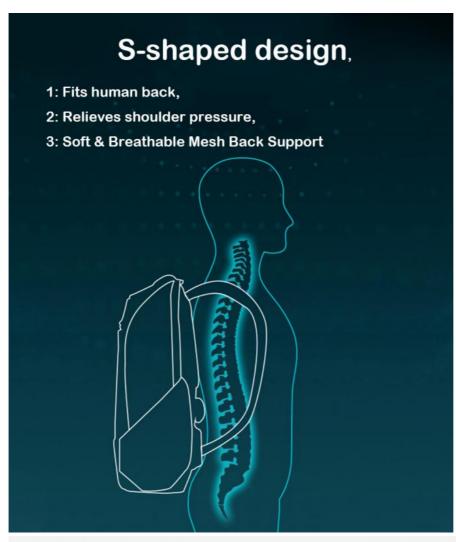

- Meet Daily Needs L M S, thress sizes backpack, fits some 15.6" screens, most 16" screens, all 15.6" screens. Inside, there are multiple storage pockets to keep things organized. The outer waterproof hard case and anti-theft custom lock protects the precious items inside. (Note: computer compartment size is 16.14 x 10.43 x 1.18 inch. For gaming computers, be careful not to exceed the dimensions of the computer compartment.)
- Classic Backpack Material Front PC&ABS hardshell is waterproof and scratch-resistant. Back shock-absorbing pearl
  cotton helps to relieve the pressure on your shoulders and stay comfortable. The polyester lining is durable and soft, both
  preventing the fabric from fraying and protecting your computer from scratches. And together they protect your computer
  from accidents and drops.
- Convenient USB Port A type-A and a type-C, two different usb charging ports to meet your different needs. By using it, you can quickly charge your phone and other devices on the go. And you don't have to worry about connecting multiple mobile devices with different interface types.
- Facilitate Business Travel The 180-degree opening of the backpack allows you to quickly pass through TSA security checkpoints. And a customs code lock keep your luggage safe when you briefly leave the pack during your trip.
- After-Sales Service We are committed to providing each customer with the highest standard of customer service and top
  quality goods, if you are not satisfied with our product or service for any reason, please feel free to contact us by email.