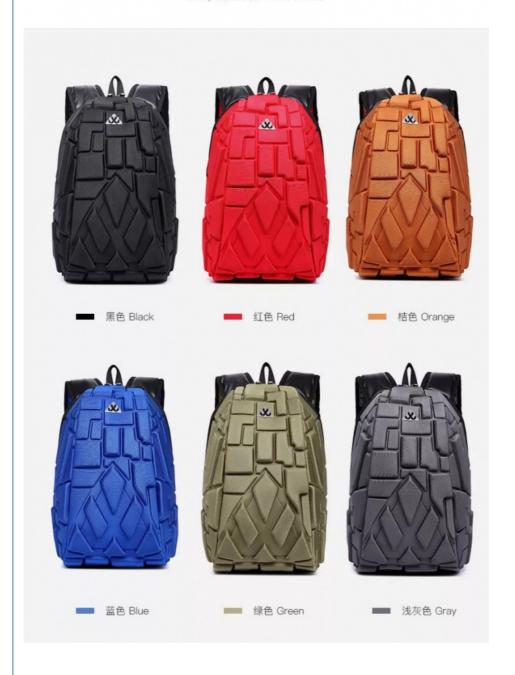

### **Product Specification**

Product Name: Travel Laptop Backpack
 Backpack Style: Hard EVA Shell Bakcpack

• Custom Logo: Accept

Backpack Feature: Durable And Waterproof

Backpack Color:
 As Shown

• Use: Daily Use Travel Laptop Backpack

#### 2. Backpack Technical Data Sheet

| Product Information |                                                                                |
|---------------------|--------------------------------------------------------------------------------|
| Product Type        | Waterproof Travel Laptop Backpack                                              |
| Material            | Waterproof Moulded PC+ 272 Nylon Lining                                        |
| Size                | Our Standard Size or as your requested size                                    |
| Color Option        | As shown , can make any custom color and pattern                               |
| Logo                | Printing, Embroidery, PU Patch , Metal Logo Any Customized logo are welcomed.  |
| Packing             | 1pc/Transparent PE bag or as customer's requirements                           |
| Sample Time         | 3-7 Working days after receiving payments and design confirmed                 |
| Delivery Time       | 15-20 days for bulk orders after received payment and design confirmed         |
| Payment Term        | T/T, Paypal , Western Union, Trade Assurance (30% deposit,70% before Shipping) |