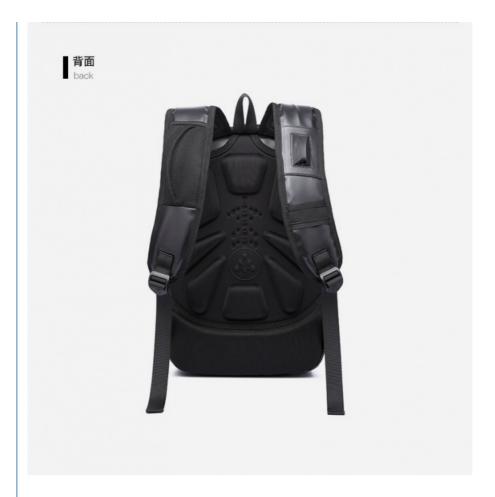

- Meet Daily Needs L M S, thress sizes backpack, fits some 15.6" screens, most 16" screens, all 15.6" screens. Inside, there are multiple storage pockets to keep things organized. The outer waterproof hard case and anti-theft custom lock protects the precious items inside. (Note: computer compartment size is 16.14 x 10.43 x 1.18 inch. For gaming computers, be careful not to exceed the dimensions of the computer compartment.)
- Classic Backpack Material Front PC&ABS hardshell is waterproof and scratch-resistant. Back shock-absorbing pearl
  cotton helps to relieve the pressure on your shoulders and stay comfortable. The polyester lining is durable and soft, both
  preventing the fabric from fraying and protecting your computer from scratches. And together they protect your computer
  from accidents and drops.
- Convenient USB Port A type-A and a type-C, two different usb charging ports to meet your different needs. By using it, you can quickly charge your phone and other devices on the go. And you don't have to worry about connecting multiple mobile devices with different interface types.
- Facilitate Business Travel The 180-degree opening of the backpack allows you to quickly pass through TSA security checkpoints. And a customs code lock keep your luggage safe when you briefly leave the pack during your trip.
- After-Sales Service We are committed to providing each customer with the highest standard of customer service and top
  quality goods, if you are not satisfied with our product or service for any reason, please feel free to contact us by email.