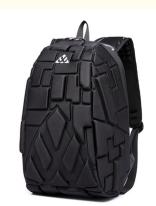

# Hard EVA Shell Business Backpack Travelling Bags Big Size 16.14x10.43x1.18"

## MCustom Logo Hard EVA Shell Business Backpack Waterproof School Travel Laptop Backpack

#### 1. Product Description

This laptop backpack is perfetct for deaily use. Made of Water Resistant and Durable Polyester Fabric with metal zippers. The large backpack owns hard outside shell and one separate laptop compartment fits 13.3-15.6 inch laptops, one main compartment roomy for daily necessities, such as clothes, notebooks, portable charger, etc. The front compartment has many small pockets, as well as pen pockets and a keychain design to keep your things organized and easier to find. This backpack has many pockets to make your life more organized.