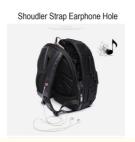

- Meet Daily Needs L M S, thress sizes backpack, fits some 15.6" screens, most 16" screens, all 15.6" screens. Inside, there are multiple storage pockets to keep things organized. The outer waterproof hard case and anti-theft custom lock protects the precious items inside. (Note: computer compartment size is 16.14 x 10.43 x 1.18 inch. For gaming computers, be careful not to exceed the dimensions of the computer compartment.)
- Classic Backpack Material Front PC&ABS hardshell is waterproof and scratch-resistant. Back shock-absorbing pearl
  cotton helps to relieve the pressure on your shoulders and stay comfortable. The polyester lining is durable and soft, both
  preventing the fabric from fraying and protecting your computer from scratches. And together they protect your computer
  from accidents and drops.
- Convenient USB Port A type-A and a type-C, two different usb charging ports to meet your different needs. By using it, you can quickly charge your phone and other devices on the go. And you don't have to worry about connecting multiple mobile devices with different interface types.
- Facilitate Business Travel The 180-degree opening of the backpack allows you to quickly pass through TSA security checkpoints. And a customs code lock keep your luggage safe when you briefly leave the pack during your trip.
- After-Sales Service We are committed to providing each customer with the highest standard of customer service and top
  quality goods, if you are not satisfied with our product or service for any reason, please feel free to contact us by email.