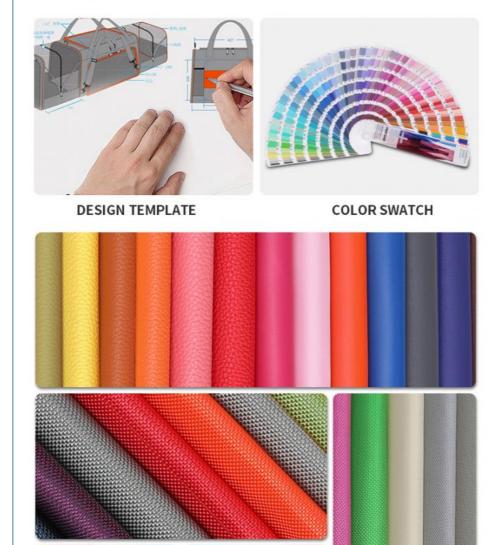

### **SUPPORTING SAMPLE CUSTOMIZATION**

## Pickup fabric and color swatch

We can custom the sample accordingly your requirments, confirm the fabric and color to make the sample.