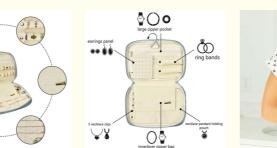

#### About this Product

- High Quality Material: pu leather material, strong carry handle, and two-way zipper closure for keeping your items safe and quick access.
- Best Layout Spacious enough to store your jewelries. Keep your belongings separated and easy find what you need.
- 5 Kinds of Compartments rings long buckled band + earrings panel + necklace buckled strap + inter layer zippered pouch + side zippered pocket