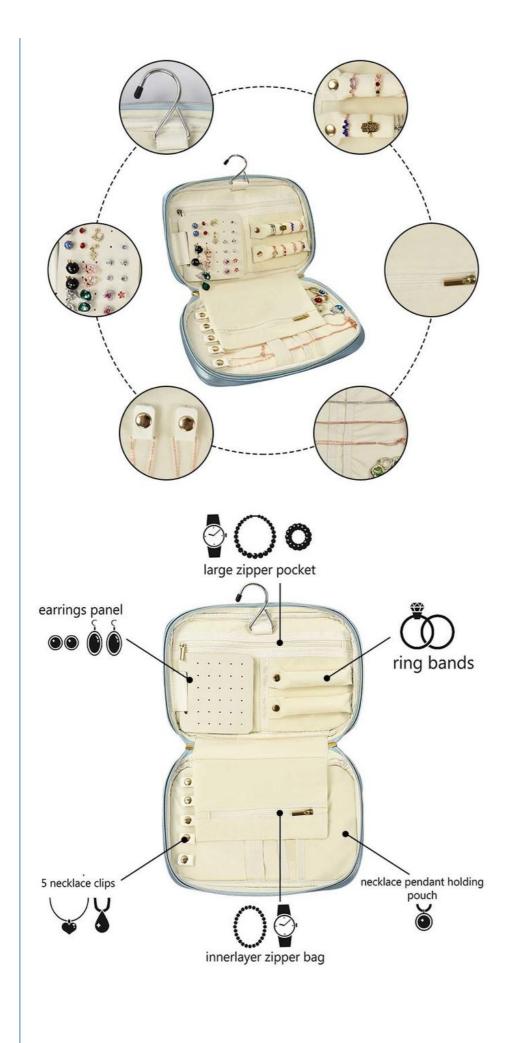

#### About this Product

- High Quality Material: pu leather material, strong carry handle, and two-way zipper closure for keeping your items safe and quick access.
- Best Layout Spacious enough to store your jewelries. Keep your belongings separated and easy find what you need.
- 5 Kinds of Compartments rings long buckled band + earrings panel + necklace buckled strap + inter layer zippered pouch + side zippered pocket