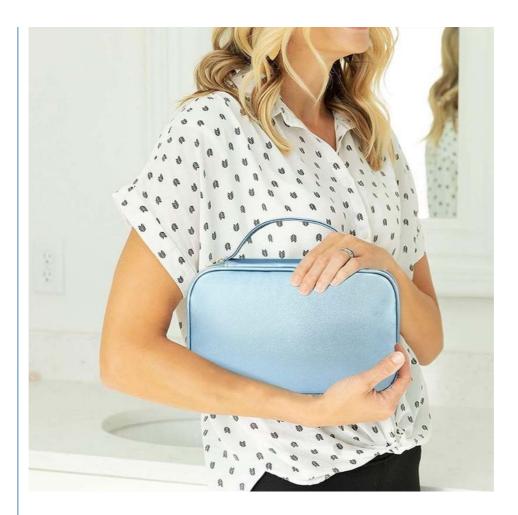

#### About this Product

- High Quality Material: pu leather material, strong carry handle, and two-way zipper closure for keeping your items safe and quick access.
- Best Layout Spacious enough to store your jewelries. Keep your belongings separated and easy find what you need.
- 5 Kinds of Compartments rings long buckled band + earrings panel + necklace buckled strap + inter layer zippered pouch + side zippered pocket