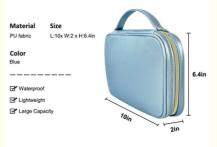

# **Product Specification**

- Product Name:
- Material:
- Size:
- Color:
- Logo:
- MOQ:
- Sample Time:
- Production Time:
- Payment Term:
- OEM/ODM:
- Highlight:

Portable Jewelry Organizer Case Pu Leather Or Custom 10"x6.4"x2" Or Custom Blue Or Custom

#### **Product Description**

| Product Name    | Portable Faux Leather Jewelry Organizer Case Travel Jewelry |  |  |
|-----------------|-------------------------------------------------------------|--|--|
|                 | Storage Bag                                                 |  |  |
| Material        | Pu Leather or Customized                                    |  |  |
| Size            | 10"x6.4"x2" or Custom                                       |  |  |
| Color           | Blue or Customized                                          |  |  |
| Logo            | Embossed, Silk Screen, Hot Stamping etc                     |  |  |
|                 | 5-7 Working Days                                            |  |  |
| Production Time | 30-32 Working days                                          |  |  |
| Payment Terms   | 30%Deposit, 70% Balance before shipment                     |  |  |
| OEM and ODM     | Welcome                                                     |  |  |