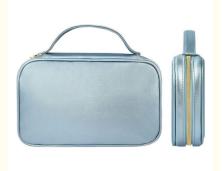

# Small Faux Leather Travel Jewelry Case Box Organizer Travel Portable 10x6.4x2"

#### Portable Faux Leather Jewelry Organizer Case Travel Jewelry Storage Bag