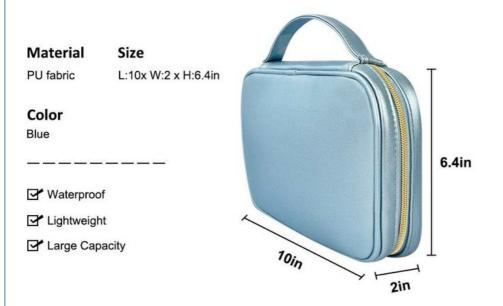

#### **Product Description**

| Product Name    | Portable Faux Leather Jewelry Organizer Case Travel Jewelry |  |  |
|-----------------|-------------------------------------------------------------|--|--|
|                 | Storage Bag                                                 |  |  |
| Material        | Pu Leather or Customized                                    |  |  |
| Size            | 10"x6.4"x2" or Custom                                       |  |  |
| Color           | Blue or Customized                                          |  |  |
| Logo            | Embossed, Silk Screen, Hot Stamping etc                     |  |  |
|                 | 5-7 Working Days                                            |  |  |
| Production Time | 30-32 Working days                                          |  |  |
| Payment Terms   | 30%Deposit, 70% Balance before shipment                     |  |  |
| OEM and ODM     | Welcome                                                     |  |  |