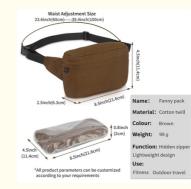

# MTB Motorcycle Cross Body Waist Belt Bag For Women Sling Shoulder Hiking 8.5X2.5X4.5"

**Basic Information** 

| <ul> <li>Place of Origin:</li> </ul> | CHINA                                                                               |    |
|--------------------------------------|-------------------------------------------------------------------------------------|----|
| <ul> <li>Brand Name:</li> </ul>      | OEM or ODM                                                                          |    |
| Certification:                       | BSCI, DISNEY, ISO9001                                                               |    |
| Model Number:                        | YB9867                                                                              |    |
| Minimum Order Quantity:              | 500pcs                                                                              | 1  |
| Price:                               | negotiable                                                                          |    |
| Packaging Details:                   | 1 pc bag put into 1 pc PE bag, 15 pcs each<br>carton or customized design packaging |    |
| Delivery Time:                       | 30-35 Working days                                                                  | G. |
| • Payment Terms:                     | L/C, T/T, Western Union, MoneyGram,<br>PayPal                                       |    |
| <ul> <li>Supply Ability:</li> </ul>  | 500000pcs per month                                                                 |    |
|                                      |                                                                                     |    |

# **Product Specification**

• Product Name:

• OEM/ODM:

• Highlight:

- Waist Pouch Bag Cotton Twill Or Customized • Material: 8.5X2.5X4.5 Inch Or Customized • Size: Color: Brown Or Customized Printing, Woven Label Or Customized • Logo: • Sample Time:
  - 7-10 Working Days
  - Welcomed
    - waist belt pouch, motorcycle belt bag, cross body belt bag

| Description     |                                                                    |  |
|-----------------|--------------------------------------------------------------------|--|
| Product Type    | Brown Waist Pouch Bag                                              |  |
| Material        | Cotton twill or Customized                                         |  |
| Size            | 8.5X2.5X4.5 Inch or Customized                                     |  |
| Color           | Brown & Customized color                                           |  |
| Logo            | Printing, Woven label, Debossed PU patch, Rubber patch, Embroidery |  |
|                 | etc.                                                               |  |
| Packing         | 1pc/PE bag or Custom packging acceptable                           |  |
| Sample time     | 5-7 working days                                                   |  |
| Production time | 30-35 working days                                                 |  |
| Payment term    | T/T, Paypal, L/C (Normally 30%deposit, 70%balance payment before   |  |
|                 | shipping)                                                          |  |