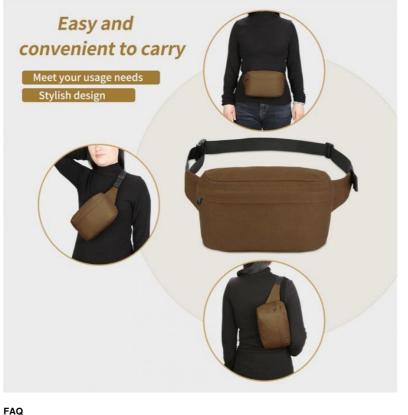

### Lightweight Durable Waist Pouch Belt Bag Sling Shoulder Bag For Hiking Travel

### Features

Our waist bag is made from good quality - cotton twill for comfortable and long lasting usage. Design of thinness and lightweight and it can be as a sling shoulder bag. Widened belt, stronger, more durable strap. Adjustable elastic waist belt can be expanded to the desired length to fit your waist Easy hold the most needed items with our large fanny pack.

for more products please visit us on travelling-bags.com

for more products please visit us on travelling-bags.com

Perfect for various activities such as shopping, walking, cycling, hiking, party, festival and so on.