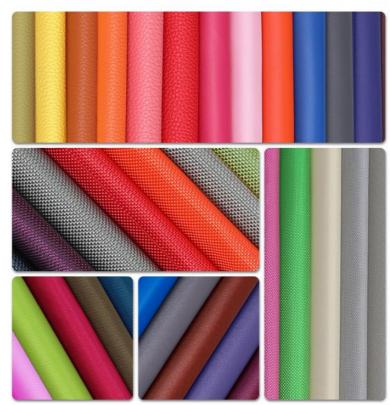

| Description     |                                                                    |  |
|-----------------|--------------------------------------------------------------------|--|
| Product Type    | Brown Waist Pouch Bag                                              |  |
| Material        | Cotton twill or Customized                                         |  |
| Size            | 8.5X2.5X4.5 Inch or Customized                                     |  |
| Color           | Brown & Customized color                                           |  |
| Logo            | Printing, Woven label, Debossed PU patch, Rubber patch, Embroidery |  |
|                 | etc.                                                               |  |
| Packing         | 1pc/PE bag or Custom packging acceptable                           |  |
| Sample time     | 5-7 working days                                                   |  |
| Production time | 30-35 working days                                                 |  |
| Payment term    | T/T, Paypal, L/C (Normally 30%deposit, 70%balance payment before   |  |
|                 | shipping)                                                          |  |

# Pickup fabric and color swatch

We can custom the sample accordingly your requirments, confirm the fabric and color to make the sample.

**DESIGN TEMPLATE** 

COLOR SWATCH