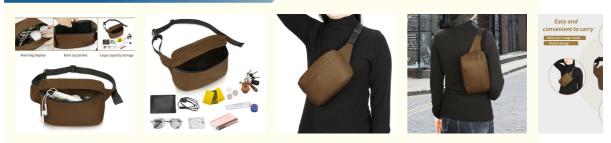

## More Images

### Features

Our waist bag is made from good quality - cotton twill for comfortable and long lasting usage. Design of thinness and lightweight and it can be as a sling shoulder bag. Widened belt, stronger, more durable strap. Adjustable elastic waist belt can be expanded to the desired length to fit your waist Easy hold the most needed items with our large fanny pack.

for more products please visit us on travelling-bags.com

for more products please visit us on travelling-bags.com

Perfect for various activities such as shopping, walking, cycling, hiking, party, festival and so on.