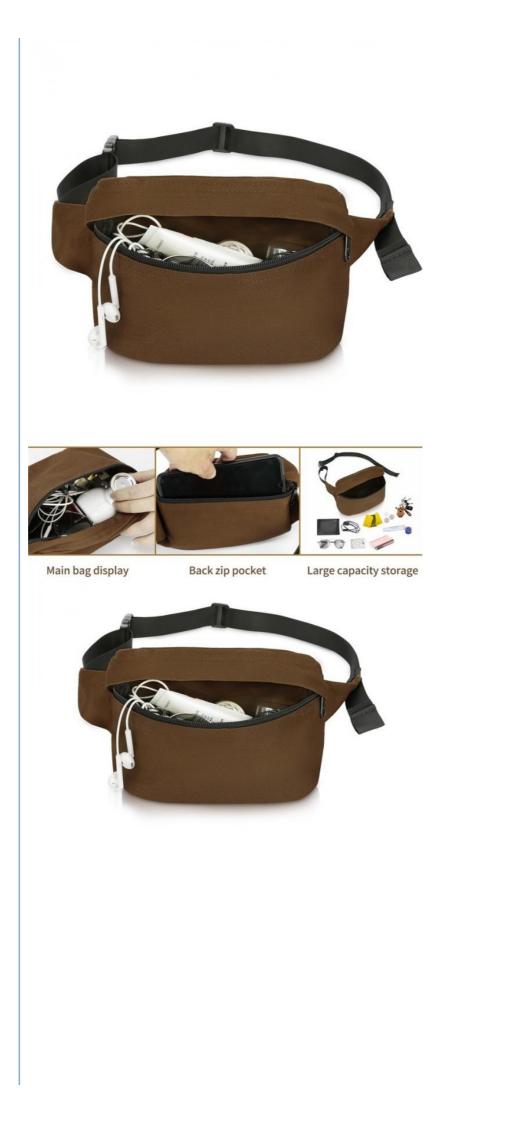

## More Images

### Features

Our waist bag is made from good quality - cotton twill for comfortable and long lasting usage. Design of thinness and lightweight and it can be as a sling shoulder bag. Widened belt, stronger, more durable strap. Adjustable elastic waist belt can be expanded to the desired length to fit your waist Easy hold the most needed items with our large fanny pack.

for more products please visit us on travelling-bags.com

for more products please visit us on travelling-bags.com

Perfect for various activities such as shopping, walking, cycling, hiking, party, festival and so on.