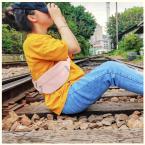

### Cute Pink Fanny Pack Waist Pouch Bag Practical Crossbody for Women

Waterproof nylon material, look smooth and textured.

Anti-water, easy to clean and better protect your stuff.

Strong and smooth zipper, will not stuck when you use it.

Small and cute size, enough for your keys, cell phone and earphone cable.

Adjustable elastic waist belt can be expanded to the desired length to fit your waist

Perfect for various activities such as walking, cycling, hiking and so on.

Unique design, make you look different and always catch other attention.