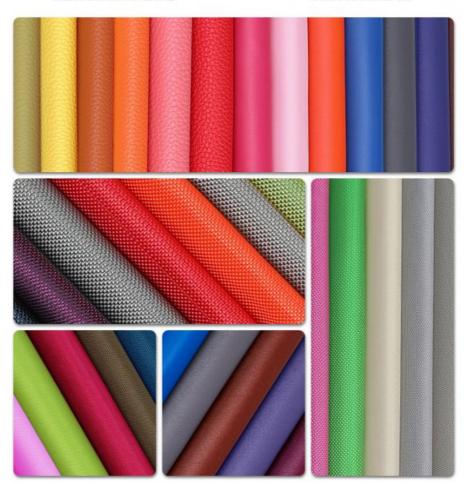

## Pickup fabric and color swatch

We can custom the sample accordingly your requirments, confirm the fabric and color to make the sample.

**DESIGN TEMPLATE** 

**COLOR SWATCH** 

Professional Designer, can help you make your own design and logo.

Many materials and color options, can meet all your requirements.

Strict QC process, none defect product will be passed to clients.