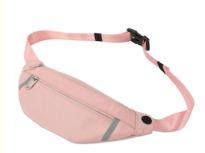

### Cute Pink Fanny Pack Waist Pouch Bag Practical Crossbody for Women

Waterproof nylon material, look smooth and textured.

Anti-water, easy to clean and better protect your stuff.

Strong and smooth zipper, will not stuck when you use it.

Small and cute size, enough for your keys, cell phone and earphone cable.

Adjustable elastic waist belt can be expanded to the desired length to fit your waist

Perfect for various activities such as walking, cycling, hiking and so on.