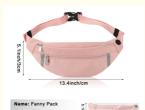

### **Product Specification**

Product Name: Women Fanny Waist Bag
Material: 230 Nylon Or Customized
Size: 13.4X5.1 Inch Or Customized

Color: Pink Or Customized

Logo: Printing, Woven Label Or Customized

• Sample Time: 7-10 Working Days

#### Description

| Product Type    | Small Pouch Waist Bag                                                      |
|-----------------|----------------------------------------------------------------------------|
| Material        | Nylon or Customized                                                        |
| Size            | 12.8X9.6 Inch or Customized                                                |
| Color           | Black & Customized color                                                   |
| Logo            | Printing, Woven label, Debossed PU patch, Rubber patch, Embroidery         |
|                 | etc.                                                                       |
| Packing         | 1pc/PE bag or Custom packging acceptable                                   |
| Sample time     | 5-7 working days                                                           |
| Production time | 30-35 working days                                                         |
| Payment term    | T/T, Paypal, L/C (Normally 30%deposit, 70%balance payment before shipping) |