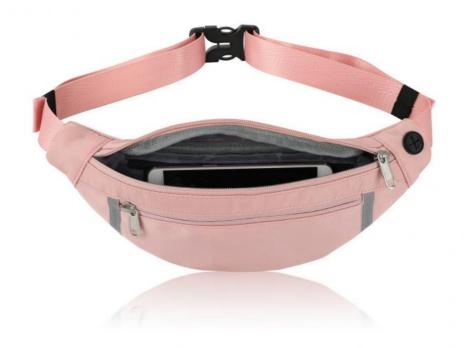

### Cute Pink Fanny Pack Waist Pouch Bag Practical Crossbody for Women

Waterproof nylon material, look smooth and textured.

Anti-water, easy to clean and better protect your stuff.

Strong and smooth zipper, will not stuck when you use it.

Small and cute size, enough for your keys, cell phone and earphone cable.

Adjustable elastic waist belt can be expanded to the desired length to fit your waist

Perfect for various activities such as walking, cycling, hiking and so on.

## Practical multi-level, just right for a running commute

Glasses

Chargers

iphone

Passport Bank card

### Reasonable use of space, easy storage of personal items