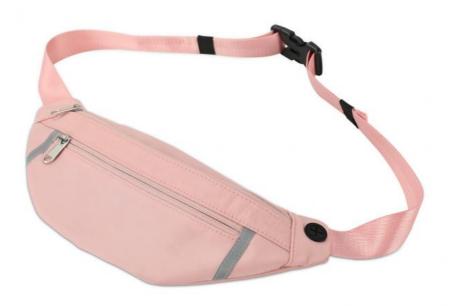

### Cute Pink Fanny Pack Waist Pouch Bag Practical Crossbody for Women

Waterproof nylon material, look smooth and textured.

Anti-water, easy to clean and better protect your stuff.

Strong and smooth zipper, will not stuck when you use it.

Small and cute size, enough for your keys, cell phone and earphone cable.

Adjustable elastic waist belt can be expanded to the desired length to fit your waist

Perfect for various activities such as walking, cycling, hiking and so on.