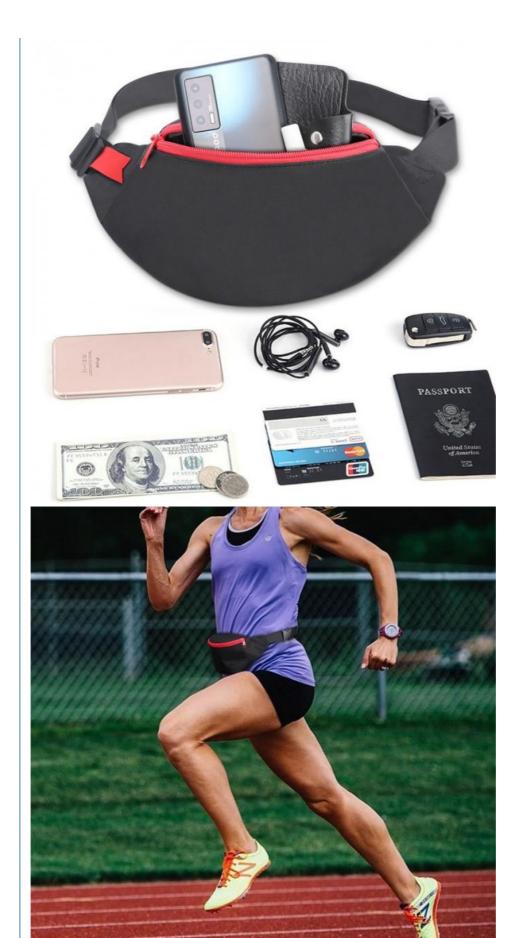

# Cute Pink Fanny Pack Waist Pouch Bag Practical Crossbody for Women Features

Waterproof nylon material, look smooth and textured.

Anti-water, easy to clean and better protect your stuff.

Strong and smooth zipper, will not stuck when you use it.

Small and cute size, enough for your keys, cell phone and earphone cable.

Adjustable elastic waist belt can be expanded to the desired length to fit your waist

Perfect for various activities such as walking, cycling, hiking and so on.