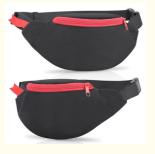

# 420d Nylon Waist Pouch Bag Phone Practical For Men Women Sport 26X8X12.5"

# **Product Specification**

Product Name: Waist Bag

Material: 420 Nylon Or Customized
Size: 26\*8\*12.5 CM Or Customized

Color: Black Or Customized

Logo: Printing, Woven Label Or Customized

• Sample Time: 7-10 Working Days

#### Description

| Product Type    | Waist bag                                                                  |
|-----------------|----------------------------------------------------------------------------|
| Material        | 420 Nylon or Customized                                                    |
| Size            | 26X8X12.5 Inch or Customized                                               |
| Color           | Black & Customized color                                                   |
| Logo            | Printing, Woven label, Debossed PU patch, Rubber patch, Embroidery etc.    |
| Packing         | 1pc/PE bag or Custom packging acceptable                                   |
| l '             | 5-7 working days                                                           |
| Production time | 30-35 working days                                                         |
| Payment term    | T/T, Paypal, L/C (Normally 30%deposit, 70%balance payment before shipping) |