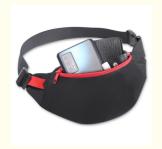

Small and cute size, enough for your keys, cell phone and earphone cable.

Adjustable elastic waist belt can be expanded to the desired length to fit your waist

Perfect for various activities such as walking, cycling, hiking and so on.