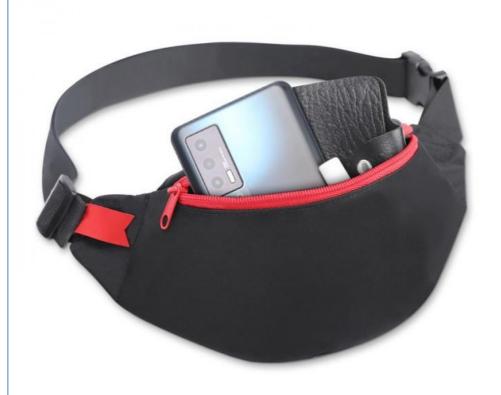

# Cute Pink Fanny Pack Waist Pouch Bag Practical Crossbody for Women Features

Waterproof nylon material, look smooth and textured.

Anti-water, easy to clean and better protect your stuff.

Strong and smooth zipper, will not stuck when you use it.

Small and cute size, enough for your keys, cell phone and earphone cable.

Adjustable elastic waist belt can be expanded to the desired length to fit your waist

Perfect for various activities such as walking, cycling, hiking and so on.