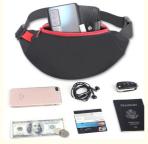

Small and cute size, enough for your keys, cell phone and earphone cable.

Adjustable elastic waist belt can be expanded to the desired length to fit your waist

Perfect for various activities such as walking, cycling, hiking and so on.