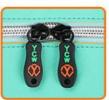

# Cute Pink Fanny Pack Waist Pouch Bag Practical Crossbody for Women Features

Waterproof nylon material, look smooth and textured.

Anti-water, easy to clean and better protect your stuff.

Strong and smooth zipper, will not stuck when you use it.