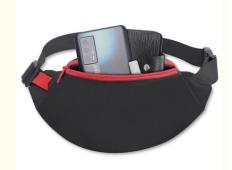

Small and cute size, enough for your keys, cell phone and earphone cable.

Adjustable elastic waist belt can be expanded to the desired length to fit your waist

Perfect for various activities such as walking, cycling, hiking and so on.