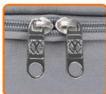

# Cute Pink Fanny Pack Waist Pouch Bag Practical Crossbody for Women Features

Waterproof nylon material, look smooth and textured.

Anti-water, easy to clean and better protect your stuff.

Strong and smooth zipper, will not stuck when you use it.