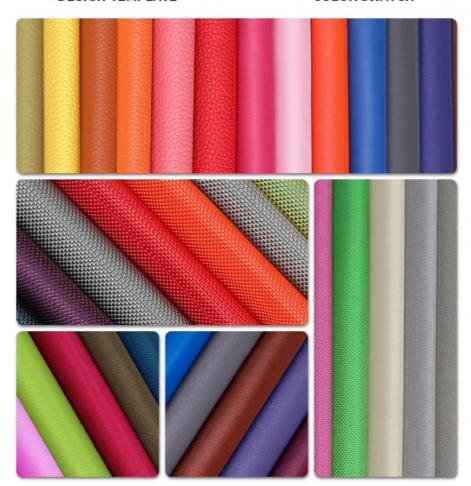

# Pickup fabric and color swatch

We can custom the sample accordingly your requirments, confirm the fabric and color to make the sample.

**DESIGN TEMPLATE** 

**COLOR SWATCH** 

Professional Designer, can help you make your own design and logo.

Many materials and color options, can meet all your requirements.

Strict QC process, none defect product will be passed to clients.