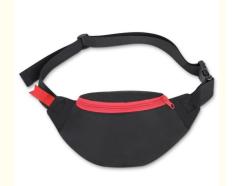

# Cute Pink Fanny Pack Waist Pouch Bag Practical Crossbody for Women Features

Waterproof nylon material, look smooth and textured.

Anti-water, easy to clean and better protect your stuff.

Strong and smooth zipper, will not stuck when you use it.

Small and cute size, enough for your keys, cell phone and earphone cable.

Adjustable elastic waist belt can be expanded to the desired length to fit your waist

Perfect for various activities such as walking, cycling, hiking and so on.