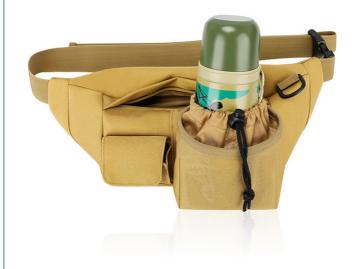

# Belt Sport Pouch Waist Bag Cell Phone Small Fanny Pack For Running Messenger 14X6"

### **Product Specification**

Product Name: Running Waist Bag

900D Polyester Or Customized Material: • Size: 14\*6 Inch Or Customized • Color: Khaki Or Customized

• Logo: Printing, Woven Label Or Customized

### Exercise Pouch Waist Bag Running Fanny Waist Pack With Adjustable Belt Features

Waterproof nylon material, look smooth and textured. Anti-water, easy to clean and better protect your stuff. Strong and smooth zipper, will not stuck when you use it. Small and cute size, enough for your keys, cell phone and earphone cable.

Adjustable elastic waist belt can be expanded to the desired length to fit your waist Perfect for various activities such as walking, cycling, hiking and so on. Unique design, make you look different and always catch other attention.

# Description

| Product Type    | Running Waist Bag                                                  |
|-----------------|--------------------------------------------------------------------|
| Material        | 900D Polyester or Customized                                       |
| Size            | 14X6 Inch or Customized                                            |
| Color           | Khaki & Customized color                                           |
| Logo            | Printing, Woven label, Debossed PU patch, Rubber patch, Embroidery |
|                 | etc.                                                               |
| Packing         | 1pc/PE bag or Custom packging acceptable                           |
| Sample time     | 5-7 working days                                                   |
| Production time | 30-35 working days                                                 |
| Payment term    | T/T, Paypal, L/C (Normally 30%deposit, 70%balance payment before   |
|                 | shipping)                                                          |