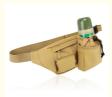

## More Images

### Exercise Pouch Waist Bag Running Fanny Waist Pack With Adjustable Belt Features

Waterproof nylon material, look smooth and textured. Anti-water, easy to clean and better protect your stuff. Strong and smooth zipper, will not stuck when you use it. Small and cute size, enough for your keys, cell phone and earphone cable.

Adjustable elastic waist belt can be expanded to the desired length to fit your waist Perfect for various activities such as walking, cycling, hiking and so on. Unique design, make you look different and always catch other attention.