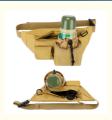

## More Images

### Exercise Pouch Waist Bag Running Fanny Waist Pack With Adjustable Belt Features

Waterproof nylon material, look smooth and textured. Anti-water, easy to clean and better protect your stuff. Strong and smooth zipper, will not stuck when you use it. Small and cute size, enough for your keys, cell phone and earphone cable.

Adjustable elastic waist belt can be expanded to the desired length to fit your waist Perfect for various activities such as walking, cycling, hiking and so on. Unique design, make you look different and always catch other attention.