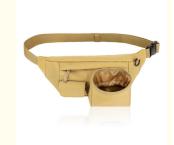

## More Images

### Exercise Pouch Waist Bag Running Fanny Waist Pack With Adjustable Belt Features

Waterproof nylon material, look smooth and textured. Anti-water, easy to clean and better protect your stuff. Strong and smooth zipper, will not stuck when you use it. Small and cute size, enough for your keys, cell phone and earphone cable.

Adjustable elastic waist belt can be expanded to the desired length to fit your waist Perfect for various activities such as walking, cycling, hiking and so on. Unique design, make you look different and always catch other attention.