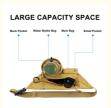

### Exercise Pouch Waist Bag Running Fanny Waist Pack With Adjustable Belt Features

Waterproof nylon material, look smooth and textured. Anti-water, easy to clean and better protect your stuff. Strong and smooth zipper, will not stuck when you use it. Small and cute size, enough for your keys, cell phone and earphone cable.

Adjustable elastic waist belt can be expanded to the desired length to fit your waist Perfect for various activities such as walking, cycling, hiking and so on. Unique design, make you look different and always catch other attention.