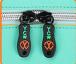

## More Images

### Exercise Pouch Waist Bag Running Fanny Waist Pack With Adjustable Belt Features

Waterproof nylon material, look smooth and textured. Anti-water, easy to clean and better protect your stuff. Strong and smooth zipper, will not stuck when you use it. Small and cute size, enough for your keys, cell phone and earphone cable.

Adjustable elastic waist belt can be expanded to the desired length to fit your waist Perfect for various activities such as walking, cycling, hiking and so on. Unique design, make you look different and always catch other attention.