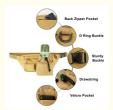

### Exercise Pouch Waist Bag Running Fanny Waist Pack With Adjustable Belt Features

Waterproof nylon material, look smooth and textured. Anti-water, easy to clean and better protect your stuff. Strong and smooth zipper, will not stuck when you use it. Small and cute size, enough for your keys, cell phone and earphone cable.

Adjustable elastic waist belt can be expanded to the desired length to fit your waist Perfect for various activities such as walking, cycling, hiking and so on. Unique design, make you look different and always catch other attention.