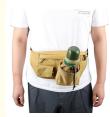

### **Product Specification**

Product Name: Running Waist Bag

900D Polyester Or Customized Material: • Size: 14\*6 Inch Or Customized • Color: Khaki Or Customized

• Logo: Printing, Woven Label Or Customized

# Description

| Product Type    | Running Waist Bag                                                  |
|-----------------|--------------------------------------------------------------------|
| Material        | 900D Polyester or Customized                                       |
| Size            | 14X6 Inch or Customized                                            |
| Color           | Khaki & Customized color                                           |
| Logo            | Printing, Woven label, Debossed PU patch, Rubber patch, Embroidery |
|                 | etc.                                                               |
| Packing         | 1pc/PE bag or Custom packging acceptable                           |
| Sample time     | 5-7 working days                                                   |
| Production time | 30-35 working days                                                 |
| Payment term    | T/T, Paypal, L/C (Normally 30%deposit, 70%balance payment before   |
|                 | shipping)                                                          |