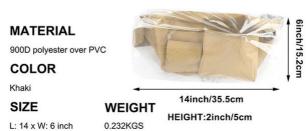

### **Product Specification**

Product Name: Running Waist Bag

900D Polyester Or Customized Material: • Size: 14\*6 Inch Or Customized • Color: Khaki Or Customized

• Logo: Printing, Woven Label Or Customized

# Description

| Product Type    | Running Waist Bag                                                  |
|-----------------|--------------------------------------------------------------------|
| Material        | 900D Polyester or Customized                                       |
| Size            | 14X6 Inch or Customized                                            |
| Color           | Khaki & Customized color                                           |
| Logo            | Printing, Woven label, Debossed PU patch, Rubber patch, Embroidery |
|                 | etc.                                                               |
| Packing         | 1pc/PE bag or Custom packging acceptable                           |
| Sample time     | 5-7 working days                                                   |
| Production time | 30-35 working days                                                 |
| Payment term    | T/T, Paypal, L/C (Normally 30%deposit, 70%balance payment before   |
|                 | shipping)                                                          |