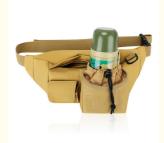

## More Images

### Exercise Pouch Waist Bag Running Fanny Waist Pack With Adjustable Belt Features

Waterproof nylon material, look smooth and textured. Anti-water, easy to clean and better protect your stuff. Strong and smooth zipper, will not stuck when you use it. Small and cute size, enough for your keys, cell phone and earphone cable.

Adjustable elastic waist belt can be expanded to the desired length to fit your waist Perfect for various activities such as walking, cycling, hiking and so on. Unique design, make you look different and always catch other attention.