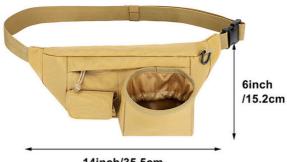

### **Product Specification**

Product Name: Running Waist Bag

900D Polyester Or Customized Material: • Size: 14\*6 Inch Or Customized • Color: Khaki Or Customized

• Logo: Printing, Woven Label Or Customized

# Description

| Product Type    | Running Waist Bag                                                  |
|-----------------|--------------------------------------------------------------------|
| Material        | 900D Polyester or Customized                                       |
| Size            | 14X6 Inch or Customized                                            |
| Color           | Khaki & Customized color                                           |
| Logo            | Printing, Woven label, Debossed PU patch, Rubber patch, Embroidery |
|                 | etc.                                                               |
| Packing         | 1pc/PE bag or Custom packging acceptable                           |
| Sample time     | 5-7 working days                                                   |
| Production time | 30-35 working days                                                 |
| Payment term    | T/T, Paypal, L/C (Normally 30%deposit, 70%balance payment before   |
|                 | shipping)                                                          |