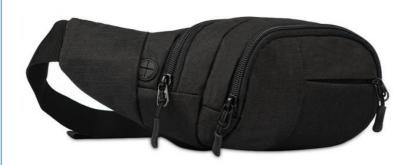

## Casual Waist Fanny Pouch Bag Running Fanny Pack Wasit Bag For Men Women

The stylish cute fanny pack for men and women has a flattering mini figure, with four pockets, a main pocket and two front

and a back pocket. It can easily hold your most needed items such as iphone, power bank, tissues, lipstick, bank cards, wallet, keys etc.