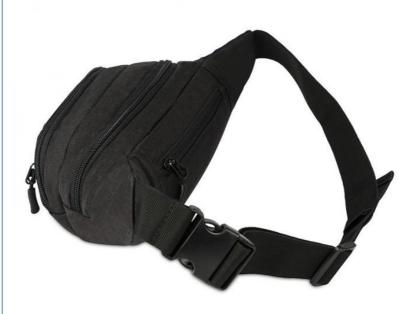

## Tool Travel Pouch Waist Bag Pull And Bear For Ladies Outdoor Pack Smartphone

## **Product Specification**

Product Name: Fanny Waist Bag

Material: 600D Oxford Or Customized
 Size: 37\*13 CM Or Customized
 Color: Black Or Customized

Logo: Printing, Woven Label Or Customized

Sample Time: 7-10 Working DaysOEM/ODM: Welcomed

• Highlight: waist pouch bag for ladies,

pouch waist bag pack, tool waist pouch bag