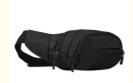

## Tool Travel Pouch Waist Bag Pull And Bear For Ladies Outdoor Pack Smartphone

## **Product Specification**

Product Name: Fanny Waist Bag

Material: 600D Oxford Or Customized
 Size: 37\*13 CM Or Customized
 Color: Black Or Customized

Logo: Printing, Woven Label Or Customized

Sample Time: 7-10 Working DaysOEM/ODM: Welcomed