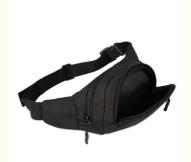

## Tool Travel Pouch Waist Bag Pull And Bear For Ladies Outdoor Pack Smartphone

## **Product Specification**

Product Name: Fanny Waist Bag

Material: 600D Oxford Or Customized
 Size: 37\*13 CM Or Customized
 Color: Black Or Customized

Logo: Printing, Woven Label Or Customized

Sample Time: 7-10 Working DaysOEM/ODM: Welcomed