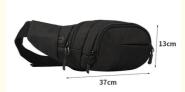

## **Product Specification**

Product Name: Fanny Waist Bag

Material: 600D Oxford Or Customized
 Size: 37\*13 CM Or Customized
 Color: Black Or Customized

Logo: Printing, Woven Label Or Customized

Sample Time: 7-10 Working DaysOEM/ODM: Welcomed

### Description

| Product Type    | Fanny Waist Bag                                                            |
|-----------------|----------------------------------------------------------------------------|
| Material        | 600D Oxford fabric or Customized                                           |
| Size            | 37*13 CM or Customized                                                     |
| Color           | Black & Customized color                                                   |
| Logo            | Printing, Woven label, Debossed PU patch, Rubber patch, Embroidery etc.    |
| Packing         | 1pc/PE bag or Custom packging acceptable                                   |
| Sample time     | 5-7 working days                                                           |
| Production time | 30-35 working days                                                         |
| Payment term    | T/T, Paypal, L/C (Normally 30%deposit, 70%balance payment before shipping) |