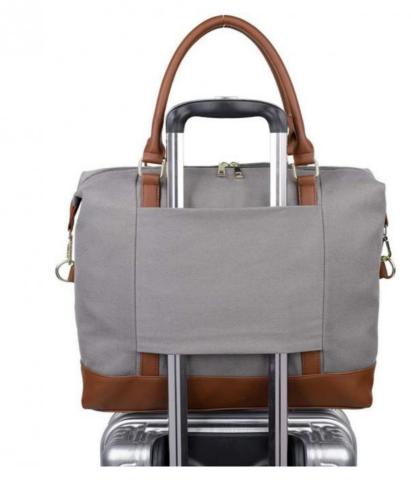

Large capacity travel totes bag, Multiple internal and external organizational pockets ensure you have a place for everything.

Shoulder strap is removable to protect your shoulder while carrying. If you have a spinner suitcase or other rolling luggage, lighten up the load and slide the integrated luggage sleeve over your luggage handle for stable and convenient carrying. The perfect carry-on compliant bag for airline travel. Integrated trolley sleeve slides over rolling luggage handle making airport travel a breeze. Your ideal overnight weekend boarding bag for business or personal travel.