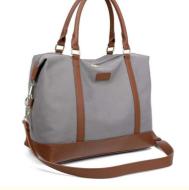

## Airplane Airline Carry On Duffel Bag Backpack Garment 22x14x9 46X20X31CM

## Multifunctional Travel Duffel Shoulder Bag Carry On Duffel Tote Bag Overnight 46X20X31CM

#### Features

High quality is made of canvas + PU leather.

The overnight bag comes with a large darable adjustable shoulder strap can relax your hands if you prefer to carry it over the shoulder that made toting it around so much easier as a shoulder weekender bag.