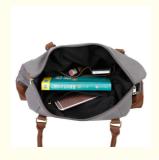

Large capacity travel totes bag, Multiple internal and external organizational pockets ensure you have a place for everything.

Shoulder strap is removable to protect your shoulder while carrying. If you have a spinner suitcase or other rolling luggage, lighten up the load and slide the integrated luggage sleeve over your luggage handle for stable and convenient carrying. The perfect carry-on compliant bag for airline travel. Integrated trolley sleeve slides over rolling luggage handle making airport travel a breeze. Your ideal overnight weekend boarding bag for business or personal travel.

- This carry on duffel travel bag can meet daily space requirements, you can used as weekend bag ,duffle bag , gym tote bag , travel bag, overnight hand bag , hospital bag perfect for short journey .
- Suitable faor gym sport bag, school duffle bag, travel holdall bag,etc.