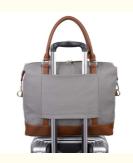

## Airplane Airline Carry On Duffel Bag Backpack Garment 22x14x9 46X20X31CM

## Multifunctional Travel Duffel Shoulder Bag Carry On Duffel Tote Bag Overnight 46X20X31CM

#### Features

High quality is made of canvas + PU leather.

The overnight bag comes with a large darable adjustable shoulder strap can relax your hands if you prefer to carry it over the shoulder that made toting it around so much easier as a shoulder weekender bag.

Large capacity travel totes bag, Multiple internal and external organizational pockets ensure you have a place for everything.

Shoulder strap is removable to protect your shoulder while carrying. If you have a spinner suitcase or other rolling luggage, lighten up the load and slide the integrated luggage sleeve over your luggage handle for stable and convenient carrying. The perfect carry-on compliant bag for airline travel. Integrated trolley sleeve slides over rolling luggage handle making airport travel a breeze. Your ideal overnight weekend boarding bag for business or personal travel.