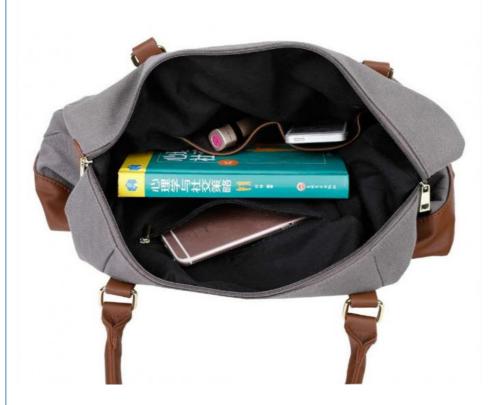

#### Features

High quality is made of canvas + PU leather.

The overnight bag comes with a large darable adjustable shoulder strap can relax your hands if you prefer to carry it over the shoulder that made toting it around so much easier as a shoulder weekender bag.

Large capacity travel totes bag, Multiple internal and external organizational pockets ensure you have a place for everything.

Shoulder strap is removable to protect your shoulder while carrying. If you have a spinner suitcase or other rolling luggage, lighten up the load and slide the integrated luggage sleeve over your luggage handle for stable and convenient carrying. The perfect carry-on compliant bag for airline travel. Integrated trolley sleeve slides over rolling luggage handle making airport travel a breeze. Your ideal overnight weekend boarding bag for business or personal travel.

- This carry on duffel travel bag can meet daily space requirements, you can used as weekend bag ,duffle bag , gym tote bag , travel bag, overnight hand bag , hospital bag perfect for short journey .
- Suitable faor gym sport bag, school duffle bag, travel holdall bag,etc.