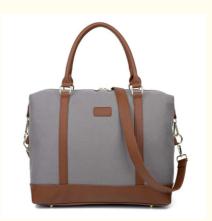

## Airplane Airline Carry On Duffel Bag Backpack Garment 22x14x9 46X20X31CM

## Multifunctional Travel Duffel Shoulder Bag Carry On Duffel Tote Bag Overnight 46X20X31CM

#### Features

High quality is made of canvas + PU leather.

The overnight bag comes with a large darable adjustable shoulder strap can relax your hands if you prefer to carry it over the shoulder that made toting it around so much easier as a shoulder weekender bag.