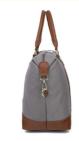

## Airplane Airline Carry On Duffel Bag Backpack Garment 22x14x9 46X20X31CM

## Multifunctional Travel Duffel Shoulder Bag Carry On Duffel Tote Bag Overnight 46X20X31CM

#### Features

High quality is made of canvas + PU leather.

The overnight bag comes with a large darable adjustable shoulder strap can relax your hands if you prefer to carry it over the shoulder that made toting it around so much easier as a shoulder weekender bag.