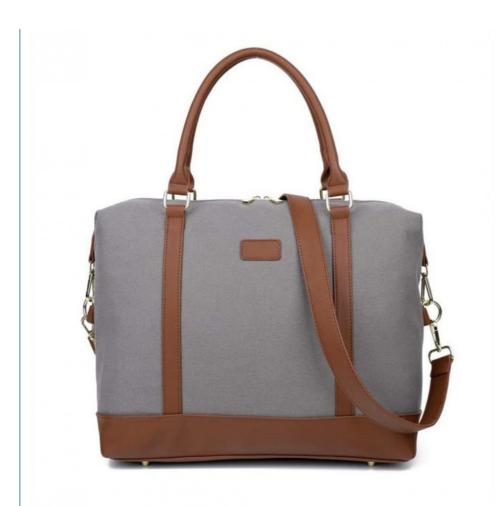

## Airplane Airline Carry On Duffel Bag Backpack Garment 22x14x9 46X20X31CM

## Multifunctional Travel Duffel Shoulder Bag Carry On Duffel Tote Bag Overnight 46X20X31CM

#### Features

High quality is made of canvas + PU leather.

The overnight bag comes with a large darable adjustable shoulder strap can relax your hands if you prefer to carry it over the shoulder that made toting it around so much easier as a shoulder weekender bag.

Large capacity travel totes bag, Multiple internal and external organizational pockets ensure you have a place for everything.

Shoulder strap is removable to protect your shoulder while carrying. If you have a spinner suitcase or other rolling luggage, lighten up the load and slide the integrated luggage sleeve over your luggage handle for stable and convenient carrying. The perfect carry-on compliant bag for airline travel. Integrated trolley sleeve slides over rolling luggage handle making airport travel a breeze. Your ideal overnight weekend boarding bag for business or personal travel.

- This carry on duffel travel bag can meet daily space requirements, you can used as weekend bag ,duffle bag , gym tote bag , travel bag, overnight hand bag , hospital bag perfect for short journey .
- Suitable faor gym sport bag, school duffle bag, travel holdall bag,etc.

#### Description

| Product Type    | Pink Duffel Travel Bag                                                     |
|-----------------|----------------------------------------------------------------------------|
| Material        | Nylon or Customized                                                        |
| Size            | 46X20X31 CM or Customized                                                  |
| Color           | Pink & Customized color                                                    |
| II ()(1()       | Printing, Woven label, Debossed PU patch, Rubber patch, Embroidery etc.    |
| Packing         | 1pc/PE bag or Custom packging acceptable                                   |
| Sample time     | 5-7 working days                                                           |
| Production time | 30-35 working days                                                         |
| Payment term    | T/T, Paypal, L/C (Normally 30%deposit, 70%balance payment before shipping) |