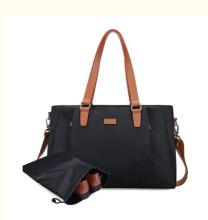

Black Travel Tote Bag

men travel duffel bag, lightweight Duffel Travel Bag 46X20X30CM

## Multifunctional Overnight Weekend Bag Travel Tote Bag Separated Shoe Pouch Bag 46X20X30CM

# Description

| Product Type    | Black Travel Tote Bag                                                      |
|-----------------|----------------------------------------------------------------------------|
| Material        | Nylon or Customized                                                        |
| Size            | 46X20X30 CM or Customized                                                  |
| Color           | Black & Customized color                                                   |
| Logo            | Printing, Woven label, Debossed PU patch, Rubber patch, Embroidery etc.    |
| Packing         | 1pc/PE bag or Custom packging acceptable                                   |
| Sample time     | 5-7 working days                                                           |
| Production time | 30-35 working days                                                         |
| Payment term    | T/T, Paypal, L/C (Normally 30%deposit, 70%balance payment before shipping) |