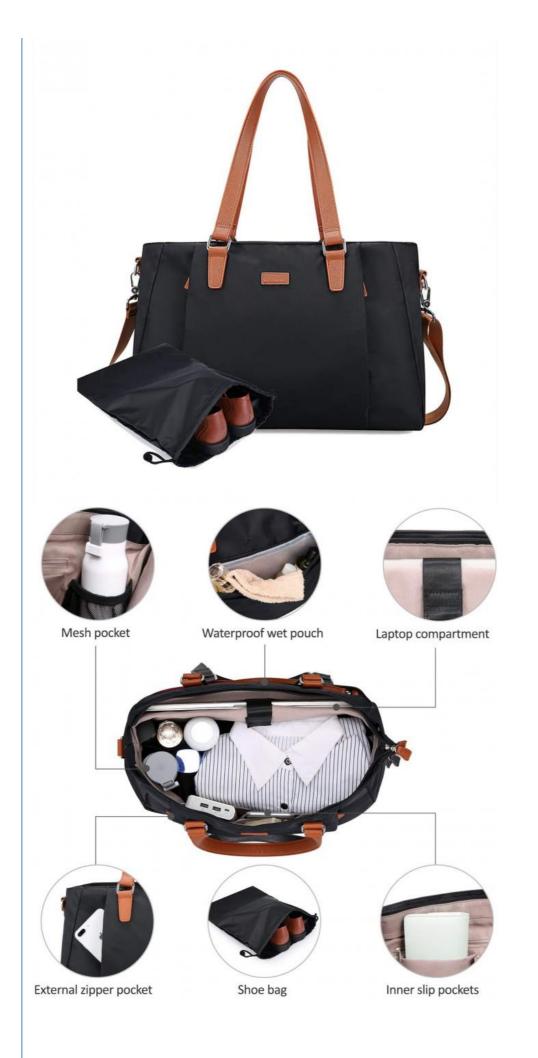

## Multifunctional Overnight Weekend Bag Travel Tote Bag Separated Shoe Pouch Bag 46X20X30CM

#### Features

The high density water resistant nylon material.

Multiple internal and external organizational pockets.

If you have a spinner suitcase or other rolling luggage, lighten up the load and slide the integrated luggage sleeve over your luggage handle for stable and convenient carrying. Trolley sleeve zips closed and doubles as an additional external pocket when not in use.

- Good reliable companion for both indoor and outdoor sports.
- Travel duffel bag for a workout, travel, weekender away, swimming, yoga etc.