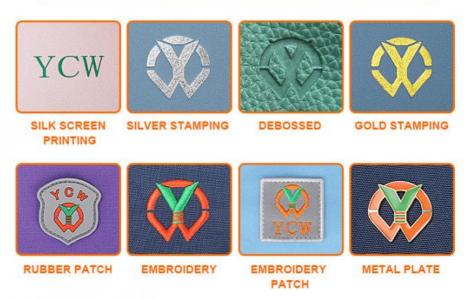

# Description

| Product Type    | Black Travel Tote Bag                                                      |
|-----------------|----------------------------------------------------------------------------|
| Material        | Nylon or Customized                                                        |
| Size            | 46X20X30 CM or Customized                                                  |
| Color           | Black & Customized color                                                   |
| Logo            | Printing, Woven label, Debossed PU patch, Rubber patch, Embroidery etc.    |
| Packing         | 1pc/PE bag or Custom packging acceptable                                   |
| Sample time     | 5-7 working days                                                           |
| Production time | 30-35 working days                                                         |
| Payment term    | T/T, Paypal, L/C (Normally 30%deposit, 70%balance payment before shipping) |

# ABOUT LOGO CUSTOMNIZED BUILDING YOUR BRAND

PULLER

RUBBER ZIPPER METAL DEBOSSED

ZIPPER PULLER

WASHING CARE LABEL

WOVEN LABEL