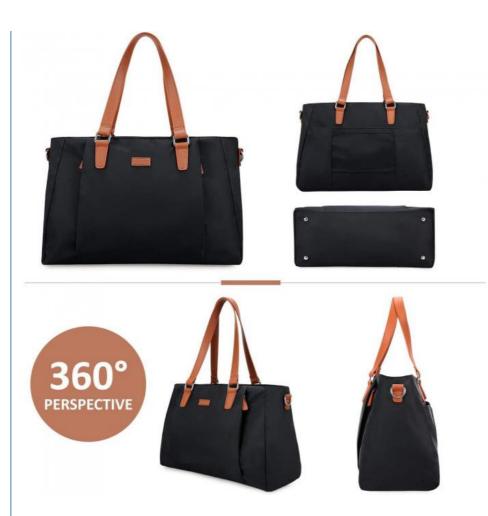

Black Travel Tote Bag

men travel duffel bag, lightweight Duffel Travel Bag 46X20X30CM

## Multifunctional Overnight Weekend Bag Travel Tote Bag Separated Shoe Pouch Bag 46X20X30CM