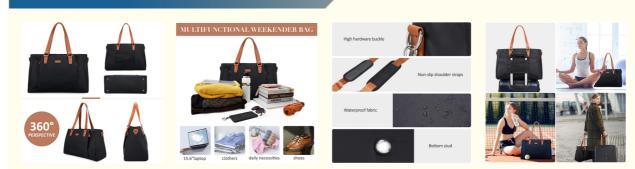

#### Features

The high density water resistant nylon material.

Multiple internal and external organizational pockets.

If you have a spinner suitcase or other rolling luggage, lighten up the load and slide the integrated luggage sleeve over your luggage handle for stable and convenient carrying. Trolley sleeve zips closed and doubles as an additional external pocket when not in use.

- Good reliable companion for both indoor and outdoor sports.
- Travel duffel bag for a workout, travel, weekender away, swimming, yoga etc.

# Description

| Product Type    | Black Travel Tote Bag                                                      |
|-----------------|----------------------------------------------------------------------------|
| Material        | Nylon or Customized                                                        |
| Size            | 46X20X30 CM or Customized                                                  |
| Color           | Black & Customized color                                                   |
| Logo            | Printing, Woven label, Debossed PU patch, Rubber patch, Embroidery etc.    |
| Packing         | 1pc/PE bag or Custom packging acceptable                                   |
| Sample time     | 5-7 working days                                                           |
| Production time | 30-35 working days                                                         |
| Payment term    | T/T, Paypal, L/C (Normally 30%deposit, 70%balance payment before shipping) |