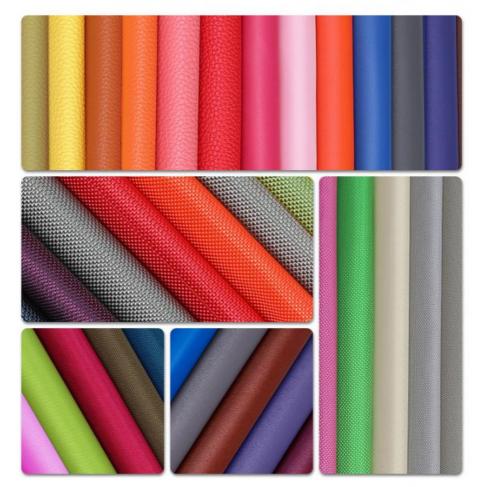

# Pickup fabric and color swatch

We can custom the sample accordingly your requirments, confirm the fabric and color to make the sample.

**DESIGN TEMPLATE** 

COLOR SWATCH

#### Q: What materials can I choose for bag?

A: We can do large kind of various, materials, and different materials have different features and costs, please contact with us to check directly.