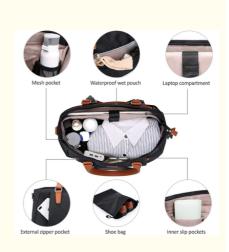

#### Features

The high density water resistant nylon material.

Multiple internal and external organizational pockets.

If you have a spinner suitcase or other rolling luggage, lighten up the load and slide the integrated luggage sleeve over your luggage handle for stable and convenient carrying. Trolley sleeve zips closed and doubles as an additional external pocket when not in use.

- Good reliable companion for both indoor and outdoor sports.
- Travel duffel bag for a workout, travel, weekender away, swimming, yoga etc.