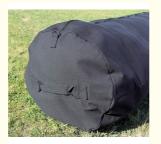

## Mens Luggage Rolling Duffel Bag Lightweight Weekender Travel 50x30" 40" 20" 19"

### Heavy Duty Canvas Duffel Roll Bag Travel Sports Equipment Bag 50x30 Inch Features

Heavy duty canvas material to heavy a heavy load.

Large capacity travel equipment bag, Multiple internal and external organizational pockets ensure you have a place for everything.

- With two D ring to attach shoulder straps, but not included in this bag.
- The travel equipment bag is a perfect reliable companion for both indoor and outdoor sports. It is a travel duffel bag for a . workout, travel, weekender away, sports activity like fitness, swimming, yoga etc