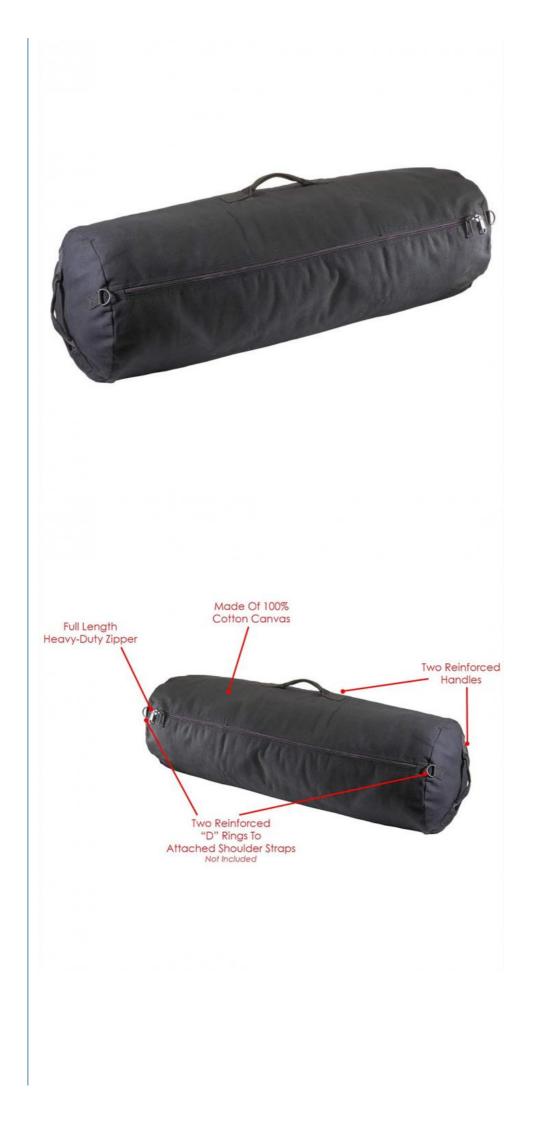

### Heavy Duty Canvas Duffel Roll Bag Travel Sports Equipment Bag 50x30 Inch Features

Heavy duty canvas material to heavy a heavy load.

Large capacity travel equipment bag, Multiple internal and external organizational pockets ensure you have a place for everything.

- With two D ring to attach shoulder straps, but not included in this bag.
- The travel equipment bag is a perfect reliable companion for both indoor and outdoor sports. It is a travel duffel bag for a . workout, travel, weekender away, sports activity like fitness, swimming, yoga etc