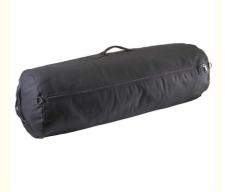

## Mens Luggage Rolling Duffel Bag Lightweight Weekender Travel 50x30" 40" 20" 19"

### Heavy Duty Canvas Duffel Roll Bag Travel Sports Equipment Bag 50x30 Inch Features

Heavy duty canvas material to heavy a heavy load.

Large capacity travel equipment bag, Multiple internal and external organizational pockets ensure you have a place for everything.

- With two D ring to attach shoulder straps, but not included in this bag.
- The travel equipment bag is a perfect reliable companion for both indoor and outdoor sports. It is a travel duffel bag for a . workout, travel, weekender away, sports activity like fitness, swimming, yoga etc