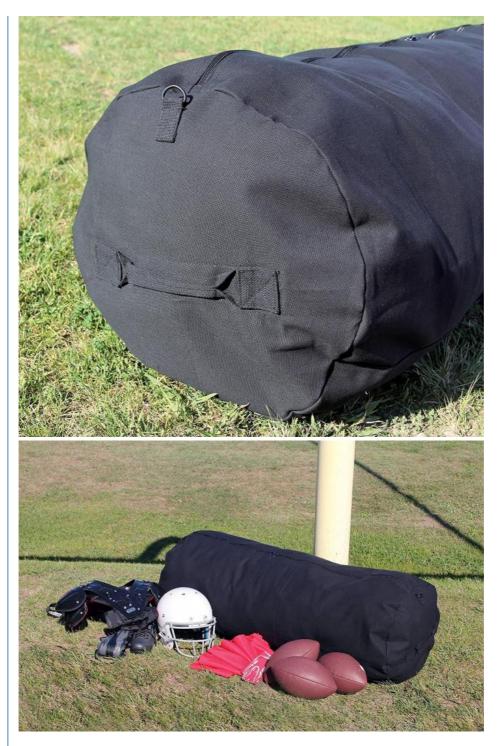

### Heavy Duty Canvas Duffel Roll Bag Travel Sports Equipment Bag 50x30 Inch Features

Heavy duty canvas material to heavy a heavy load.

Large capacity travel equipment bag, Multiple internal and external organizational pockets ensure you have a place for everything.

- With two D ring to attach shoulder straps, but not included in this bag.
- The travel equipment bag is a perfect reliable companion for both indoor and outdoor sports. It is a travel duffel bag for a . workout, travel, weekender away, sports activity like fitness, swimming, yoga etc