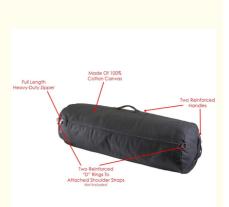

### Heavy Duty Canvas Duffel Roll Bag Travel Sports Equipment Bag 50x30 Inch Features

Heavy duty canvas material to heavy a heavy load.

Large capacity travel equipment bag, Multiple internal and external organizational pockets ensure you have a place for everything.

- With two D ring to attach shoulder straps, but not included in this bag.
- The travel equipment bag is a perfect reliable companion for both indoor and outdoor sports. It is a travel duffel bag for a . workout, travel, weekender away, sports activity like fitness, swimming, yoga etc