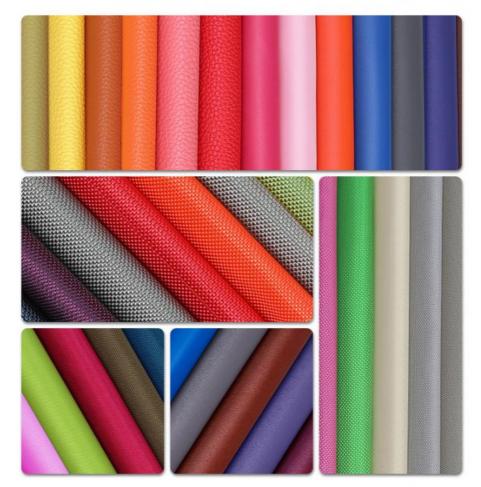

# Pickup fabric and color swatch

We can custom the sample accordingly your requirments, confirm the fabric and color to make the sample.

**DESIGN TEMPLATE** 

COLOR SWATCH

### Q: What materials can I choose for bag?

A: We can do large kind of various, materials, and different materials have different features and costs, please contact with us to check directly.