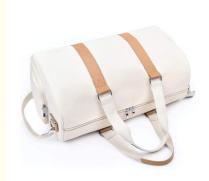

# Weekender Cream Canvas Overnight Bag Travel Duffel Bag Carry On Tote Duffel Bags features

- The large and spacious weekender bag is created with premium quality canvas and soft, brown faux leather accents.
- Durable and not easy to wear, Simpler and more stylish in appearance.
- This travel bag for women has a shoe pouch which can stores your shoes or dirty clothes, keeps your shoes or dirty clothes separate from the main compartment. Keeps you organized and takes the hassle out of packing.
   Large capacity travel totes bag, Multiple internal and external organizational pockets ensure you have a place for everything.
- · Detachable shoulder strap, providing versatility and comfort.
- One zippered pocket on the back to hold your smart phone, IDs or passport. Back side sleeve allows you to fit it in trolley
  case to free your hands.
- Trolley sleeve zips closed and doubles as an additional external pocket when not in use.
- This travel tote bag is a perfect reliable companion for both indoor and outdoor sports. It is a travel duffel bag for a workout, travel, weekender away, sports activity like fitness, swimming, yoga etc.
- Perfect for a carry on, can fit under an airplane seat, Use this as a personal item on flight. Perfect size for a few days of travel or a weekend trip.

The large and spacious weekender bag is created with premium quality canvas and soft, brown faux leather accents. Durable and not easy to wear, Simpler and more stylish in appearance.

8613632735296

mirror@szycw918.com