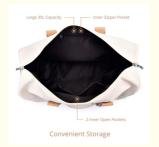

# Weekender Cream Canvas Overnight Bag Travel Duffel Bag Carry On Tote Duffel Bags features

- The large and spacious weekender bag is created with premium quality canvas and soft, brown faux leather accents.
- Durable and not easy to wear, Simpler and more stylish in appearance.
- This travel bag for women has a shoe pouch which can stores your shoes or dirty clothes, keeps your shoes or dirty clothes separate from the main compartment. Keeps you organized and takes the hassle out of packing.
   Large capacity travel totes bag, Multiple internal and external organizational pockets ensure you have a place for everything.
- · Detachable shoulder strap, providing versatility and comfort.
- One zippered pocket on the back to hold your smart phone, IDs or passport. Back side sleeve allows you to fit it in trolley
  case to free your hands.
- Trolley sleeve zips closed and doubles as an additional external pocket when not in use.
- This travel tote bag is a perfect reliable companion for both indoor and outdoor sports. It is a travel duffel bag for a workout, travel, weekender away, sports activity like fitness, swimming, yoga etc.
- Perfect for a carry on, can fit under an airplane seat, Use this as a personal item on flight. Perfect size for a few days of travel or a weekend trip.

Professional Designer, can help you make your own design and logo.

Many materials and color options, can meet all your requirements.

Strict QC process, none defect product will be passed to clients.

Convenient Storage