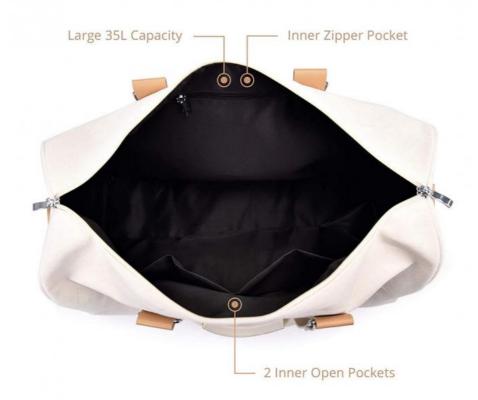

# Weekender Cream Canvas Overnight Bag Travel Duffel Bag Carry On Tote Duffel Bags features

- The large and spacious weekender bag is created with premium quality canvas and soft, brown faux leather accents.
- Durable and not easy to wear, Simpler and more stylish in appearance.
- This travel bag for women has a shoe pouch which can stores your shoes or dirty clothes, keeps your shoes or dirty clothes separate from the main compartment. Keeps you organized and takes the hassle out of packing.
   Large capacity travel totes bag, Multiple internal and external organizational pockets ensure you have a place for everything.
- · Detachable shoulder strap, providing versatility and comfort.
- One zippered pocket on the back to hold your smart phone, IDs or passport. Back side sleeve allows you to fit it in trolley
  case to free your hands.
- Trolley sleeve zips closed and doubles as an additional external pocket when not in use.
- This travel tote bag is a perfect reliable companion for both indoor and outdoor sports. It is a travel duffel bag for a workout, travel, weekender away, sports activity like fitness, swimming, yoga etc.
- Perfect for a carry on, can fit under an airplane seat, Use this as a personal item on flight. Perfect size for a few days of travel or a weekend trip.