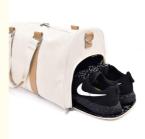

# Weekender Cream Canvas Overnight Bag Travel Duffel Bag Carry On Tote Duffel Bags features

- The large and spacious weekender bag is created with premium quality canvas and soft, brown faux leather accents.
- Durable and not easy to wear, Simpler and more stylish in appearance.
- This travel bag for women has a shoe pouch which can stores your shoes or dirty clothes, keeps your shoes or dirty clothes separate from the main compartment. Keeps you organized and takes the hassle out of packing.
   Large capacity travel totes bag, Multiple internal and external organizational pockets ensure you have a place for everything.
- · Detachable shoulder strap, providing versatility and comfort.
- One zippered pocket on the back to hold your smart phone, IDs or passport. Back side sleeve allows you to fit it in trolley
  case to free your hands.
- Trolley sleeve zips closed and doubles as an additional external pocket when not in use.
- This travel tote bag is a perfect reliable companion for both indoor and outdoor sports. It is a travel duffel bag for a workout, travel, weekender away, sports activity like fitness, swimming, yoga etc.
- Perfect for a carry on, can fit under an airplane seat, Use this as a personal item on flight. Perfect size for a few days of travel or a weekend trip.

The large and spacious weekender bag is created with premium quality canvas and soft, brown faux leather accents. Durable and not easy to wear, Simpler and more stylish in appearance.

8613632735296

mirror@szycw918.com