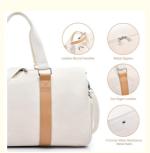

# Weekender Cream Canvas Overnight Bag Travel Duffel Bag Carry On Tote Duffel Bags features

- The large and spacious weekender bag is created with premium quality canvas and soft, brown faux leather accents.
- Durable and not easy to wear, Simpler and more stylish in appearance.
- This travel bag for women has a shoe pouch which can stores your shoes or dirty clothes, keeps your shoes or dirty clothes separate from the main compartment. Keeps you organized and takes the hassle out of packing.
   Large capacity travel totes bag, Multiple internal and external organizational pockets ensure you have a place for everything.
- · Detachable shoulder strap, providing versatility and comfort.
- One zippered pocket on the back to hold your smart phone, IDs or passport. Back side sleeve allows you to fit it in trolley
  case to free your hands.
- Trolley sleeve zips closed and doubles as an additional external pocket when not in use.
- This travel tote bag is a perfect reliable companion for both indoor and outdoor sports. It is a travel duffel bag for a workout, travel, weekender away, sports activity like fitness, swimming, yoga etc.
- Perfect for a carry on, can fit under an airplane seat, Use this as a personal item on flight. Perfect size for a few days of travel or a weekend trip.