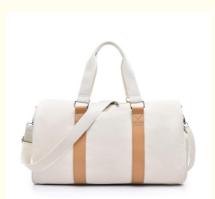

# Weekender Cream Canvas Overnight Bag Travel Duffel Bag Carry On Tote Duffel Bags features

- The large and spacious weekender bag is created with premium quality canvas and soft, brown faux leather accents.
- Durable and not easy to wear, Simpler and more stylish in appearance.
- This travel bag for women has a shoe pouch which can stores your shoes or dirty clothes, keeps your shoes or dirty clothes separate from the main compartment. Keeps you organized and takes the hassle out of packing.
   Large capacity travel totes bag, Multiple internal and external organizational pockets ensure you have a place for everything.
- · Detachable shoulder strap, providing versatility and comfort.
- One zippered pocket on the back to hold your smart phone, IDs or passport. Back side sleeve allows you to fit it in trolley
  case to free your hands.
- Trolley sleeve zips closed and doubles as an additional external pocket when not in use.
- This travel tote bag is a perfect reliable companion for both indoor and outdoor sports. It is a travel duffel bag for a workout, travel, weekender away, sports activity like fitness, swimming, yoga etc.
- Perfect for a carry on, can fit under an airplane seat, Use this as a personal item on flight. Perfect size for a few days of travel or a weekend trip.

The large and spacious weekender bag is created with premium quality canvas and soft, brown faux leather accents. Durable and not easy to wear, Simpler and more stylish in appearance.

8613632735296

mirror@szycw918.com