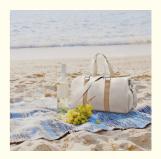

# Weekender Cream Canvas Overnight Bag Travel Duffel Bag Carry On Tote Duffel Bags features

- The large and spacious weekender bag is created with premium quality canvas and soft, brown faux leather accents.
- Durable and not easy to wear, Simpler and more stylish in appearance.
- This travel bag for women has a shoe pouch which can stores your shoes or dirty clothes, keeps your shoes or dirty clothes separate from the main compartment. Keeps you organized and takes the hassle out of packing.
   Large capacity travel totes bag, Multiple internal and external organizational pockets ensure you have a place for everything.
- · Detachable shoulder strap, providing versatility and comfort.
- One zippered pocket on the back to hold your smart phone, IDs or passport. Back side sleeve allows you to fit it in trolley
  case to free your hands.
- Trolley sleeve zips closed and doubles as an additional external pocket when not in use.
- This travel tote bag is a perfect reliable companion for both indoor and outdoor sports. It is a travel duffel bag for a workout, travel, weekender away, sports activity like fitness, swimming, yoga etc.
- Perfect for a carry on, can fit under an airplane seat, Use this as a personal item on flight. Perfect size for a few days of travel or a weekend trip.

The large and spacious weekender bag is created with premium quality canvas and soft, brown faux leather accents. Durable and not easy to wear, Simpler and more stylish in appearance.

8613632735296

mirror@szycw918.com