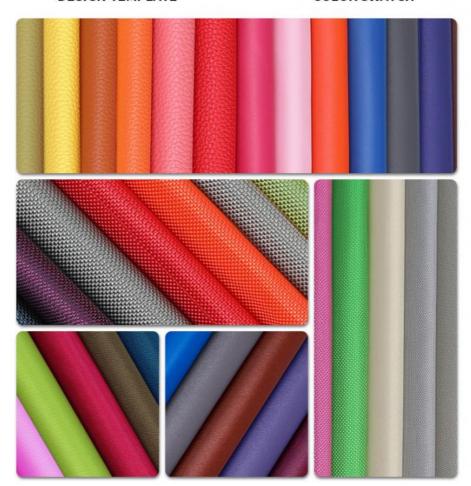

# Pickup fabric and color swatch

We can custom the sample accordingly your requirments, confirm the fabric and color to make the sample.

**DESIGN TEMPLATE** 

**COLOR SWATCH** 

Professional Designer, can help you make your own design and logo.

Many materials and color options, can meet all your requirements.

Strict QC process, none defect product will be passed to clients.

Convenient Storage