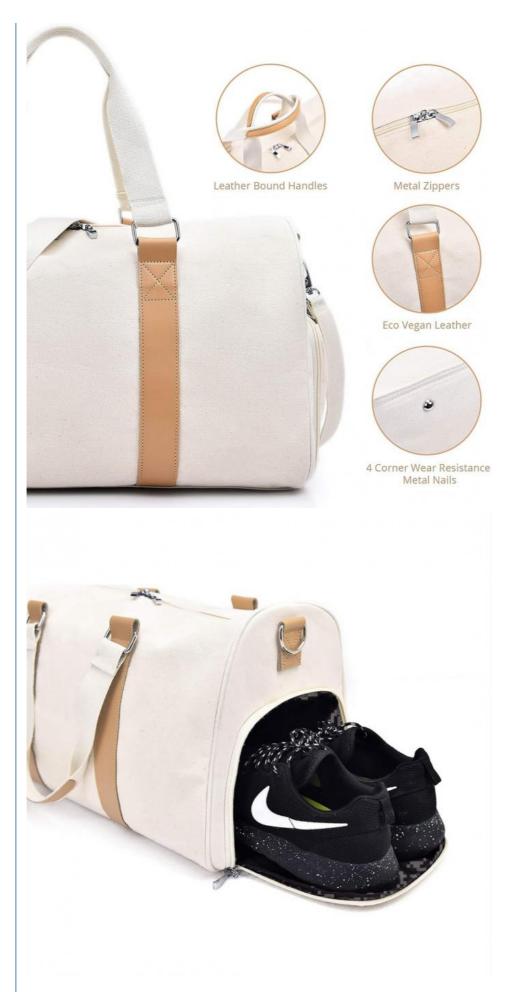

# Weekender Cream Canvas Overnight Bag Travel Duffel Bag Carry On Tote Duffel Bags features

- The large and spacious weekender bag is created with premium quality canvas and soft, brown faux leather accents.
- Durable and not easy to wear, Simpler and more stylish in appearance.
- This travel bag for women has a shoe pouch which can stores your shoes or dirty clothes, keeps your shoes or dirty clothes separate from the main compartment. Keeps you organized and takes the hassle out of packing.
   Large capacity travel totes bag, Multiple internal and external organizational pockets ensure you have a place for everything.
- · Detachable shoulder strap, providing versatility and comfort.
- One zippered pocket on the back to hold your smart phone, IDs or passport. Back side sleeve allows you to fit it in trolley
  case to free your hands.
- Trolley sleeve zips closed and doubles as an additional external pocket when not in use.
- This travel tote bag is a perfect reliable companion for both indoor and outdoor sports. It is a travel duffel bag for a workout, travel, weekender away, sports activity like fitness, swimming, yoga etc.
- Perfect for a carry on, can fit under an airplane seat, Use this as a personal item on flight. Perfect size for a few days of travel or a weekend trip.