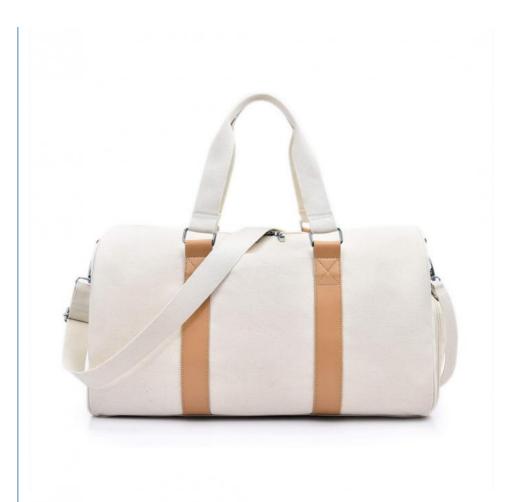

# Weekender Cream Canvas Overnight Bag Travel Duffel Bag Carry On Tote Duffel Bags features

- The large and spacious weekender bag is created with premium quality canvas and soft, brown faux leather accents.
- Durable and not easy to wear, Simpler and more stylish in appearance.
- This travel bag for women has a shoe pouch which can stores your shoes or dirty clothes, keeps your shoes or dirty clothes separate from the main compartment. Keeps you organized and takes the hassle out of packing.
   Large capacity travel totes bag, Multiple internal and external organizational pockets ensure you have a place for everything.
- · Detachable shoulder strap, providing versatility and comfort.
- One zippered pocket on the back to hold your smart phone, IDs or passport. Back side sleeve allows you to fit it in trolley
  case to free your hands.
- Trolley sleeve zips closed and doubles as an additional external pocket when not in use.
- This travel tote bag is a perfect reliable companion for both indoor and outdoor sports. It is a travel duffel bag for a workout, travel, weekender away, sports activity like fitness, swimming, yoga etc.
- Perfect for a carry on, can fit under an airplane seat, Use this as a personal item on flight. Perfect size for a few days of travel or a weekend trip.

The large and spacious weekender bag is created with premium quality canvas and soft, brown faux leather accents. Durable and not easy to wear, Simpler and more stylish in appearance.

8613632735296

mirror@szycw918.com