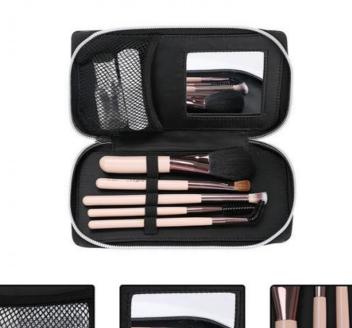

#### Leather Travel Makeup Bag Cosmetic Bag Case For Women 7X1X3.9 Inch Features

Leather fabric, the cosmetic bag is durable, built-in metal hook, smooth and strong zipper. This samll cosmetic bag design is easy to carry.

Large capacity main storage space to neatly hold your cosmetics and cosmetic jewelry accessories, as well as lotions, shampoos, conditioners, toothbrushes, and other items you need, etc.

This costmetic bag for women girls very lightweight suitable to meet daily or toiletry travel makeup bag for travel.

It can also be used as a cute makeup bag organizer for travel and home gifts on great holidays and birthdays, It is the best choice for women and girls.

| Description     |                                                                               |  |  |  |
|-----------------|-------------------------------------------------------------------------------|--|--|--|
| Product Type    | Leather Travel Makeup Bag                                                     |  |  |  |
| Material        | Leather or Customized                                                         |  |  |  |
| Size            | 7X1X3.9 Inch or Customized                                                    |  |  |  |
| Color           | Black & Customized color                                                      |  |  |  |
| Logo            | Printing, Woven label, Debossed PU patch, Rubber patch, Embroidery            |  |  |  |
|                 | etc.                                                                          |  |  |  |
| Packing         | 1pc/PE bag or Custom packging acceptable                                      |  |  |  |
| Sample time     | 5-7 working days                                                              |  |  |  |
| Production time | 30-35 working days                                                            |  |  |  |
| Payment term    | T/T, Paypal, L/C (Normally 30%deposit, 70%balance payment before<br>shipping) |  |  |  |