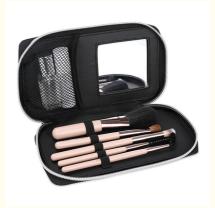

#### Leather Travel Makeup Bag Cosmetic Bag Case For Women 7X1X3.9 Inch Features

Leather fabric, the cosmetic bag is durable, built-in metal hook, smooth and strong zipper. This samll cosmetic bag design is easy to carry.

Large capacity main storage space to neatly hold your cosmetics and cosmetic jewelry accessories, as well as lotions, shampoos, conditioners, toothbrushes, and other items you need, etc.

This costmetic bag for women girls very lightweight suitable to meet daily or toiletry travel makeup bag for travel.

It can also be used as a cute makeup bag organizer for travel and home gifts on great holidays and birthdays, It is the best choice for women and girls.

| Description     |                                                                               |  |  |  |
|-----------------|-------------------------------------------------------------------------------|--|--|--|
| Product Type    | Leather Travel Makeup Bag                                                     |  |  |  |
| Material        | Leather or Customized                                                         |  |  |  |
| Size            | 7X1X3.9 Inch or Customized                                                    |  |  |  |
| Color           | Black & Customized color                                                      |  |  |  |
| Logo            | Printing, Woven label, Debossed PU patch, Rubber patch, Embroidery            |  |  |  |
|                 | etc.                                                                          |  |  |  |
| Packing         | 1pc/PE bag or Custom packging acceptable                                      |  |  |  |
| Sample time     | 5-7 working days                                                              |  |  |  |
| Production time | 30-35 working days                                                            |  |  |  |
| Payment term    | T/T, Paypal, L/C (Normally 30%deposit, 70%balance payment before<br>shipping) |  |  |  |