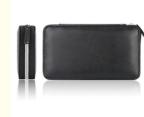

#### Leather Travel Makeup Bag Cosmetic Bag Case For Women 7X1X3.9 Inch Features

Leather fabric, the cosmetic bag is durable, built-in metal hook, smooth and strong zipper. This samll cosmetic bag design is easy to carry.

Large capacity main storage space to neatly hold your cosmetics and cosmetic jewelry accessories, as well as lotions, shampoos, conditioners, toothbrushes, and other items you need, etc.

This costmetic bag for women girls very lightweight suitable to meet daily or toiletry travel makeup bag for travel.