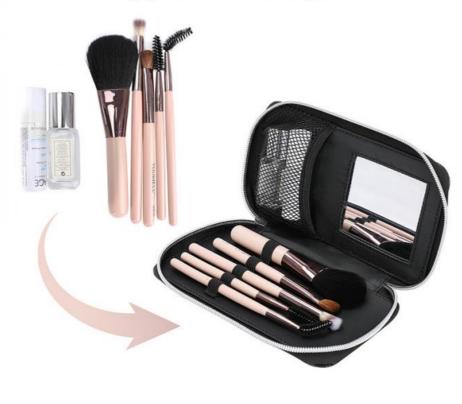

### More Images

Our Product Introduction

#### Leather Travel Makeup Bag Cosmetic Bag Case For Women 7X1X3.9 Inch Features

Leather fabric, the cosmetic bag is durable, built-in metal hook, smooth and strong zipper. This samll cosmetic bag design is easy to carry.

Large capacity main storage space to neatly hold your cosmetics and cosmetic jewelry accessories, as well as lotions, shampoos, conditioners, toothbrushes, and other items you need, etc.

This costmetic bag for women girls very lightweight suitable to meet daily or toiletry travel makeup bag for travel.

It can also be used as a cute makeup bag organizer for travel and home gifts on great holidays and birthdays, It is the best choice for women and girls.

| Description     |                                                                               |  |  |  |
|-----------------|-------------------------------------------------------------------------------|--|--|--|
| Product Type    | Leather Travel Makeup Bag                                                     |  |  |  |
| Material        | Leather or Customized                                                         |  |  |  |
| Size            | 7X1X3.9 Inch or Customized                                                    |  |  |  |
| Color           | Black & Customized color                                                      |  |  |  |
| Logo            | Printing, Woven label, Debossed PU patch, Rubber patch, Embroidery            |  |  |  |
|                 | etc.                                                                          |  |  |  |
| Packing         | 1pc/PE bag or Custom packging acceptable                                      |  |  |  |
| Sample time     | 5-7 working days                                                              |  |  |  |
| Production time | 30-35 working days                                                            |  |  |  |
| Payment term    | T/T, Paypal, L/C (Normally 30%deposit, 70%balance payment before<br>shipping) |  |  |  |