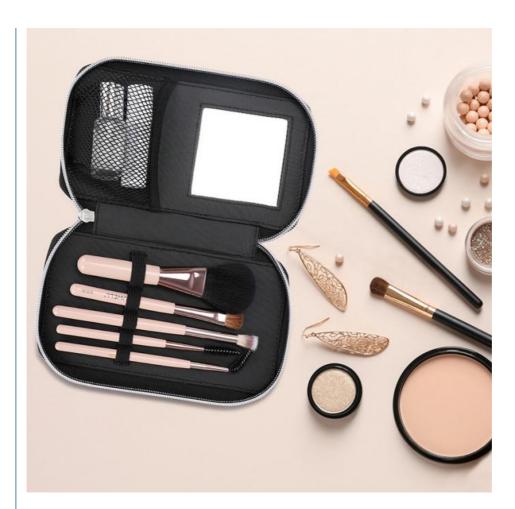

Transparent Mesh Bag

Makeup Mirror

Spring Strap

# **CONVENIENT STORAGE**

Keep your cosmetics neatly stored