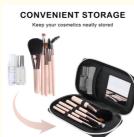

# **CONVENIENT STORAGE**

Keep your cosmetics neatly stored

Large capacity main storage space to neatly hold your cosmetics and cosmetic jewelry accessories, as well as lotions, shampoos, conditioners, toothbrushes, and other items you need, etc.

This costmetic bag for women girls very lightweight suitable to meet daily or toiletry travel makeup bag for travel.