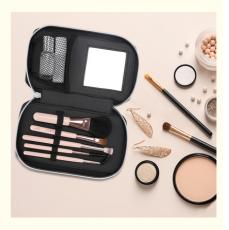

Large capacity main storage space to neatly hold your cosmetics and cosmetic jewelry accessories, as well as lotions, shampoos, conditioners, toothbrushes, and other items you need, etc.

This costmetic bag for women girls very lightweight suitable to meet daily or toiletry travel makeup bag for travel.

It can also be used as a cute makeup bag organizer for travel and home gifts on great holidays and birthdays, It is the best choice for women and girls.

| Description     |                                                                               |  |  |  |
|-----------------|-------------------------------------------------------------------------------|--|--|--|
| Product Type    | Leather Travel Makeup Bag                                                     |  |  |  |
| Material        | Leather or Customized                                                         |  |  |  |
| Size            | 7X1X3.9 Inch or Customized                                                    |  |  |  |
| Color           | Black & Customized color                                                      |  |  |  |
| Logo            | Printing, Woven label, Debossed PU patch, Rubber patch, Embroidery            |  |  |  |
|                 | etc.                                                                          |  |  |  |
| Packing         | 1pc/PE bag or Custom packging acceptable                                      |  |  |  |
| Sample time     | 5-7 working days                                                              |  |  |  |
| Production time | 30-35 working days                                                            |  |  |  |
| Payment term    | T/T, Paypal, L/C (Normally 30%deposit, 70%balance payment before<br>shipping) |  |  |  |