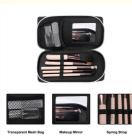

- Place of Origin:
- Brand Name:
- Certification:
- Model Number:
- Minimum Order Quantity:
- Price:
- Packaging Details:

### OEM or ODM BSCI, DISNEY, ISO9001

CHINA

- HZ5157

- Delivery Time:
- Payment Terms:
- Supply Ability:

### 500pcs \$3.2-\$4.1

- 1 pc bag put into 1 pc PE bag, 15 pcs each carton or customized design packaging
- 30-35 Working days
- L/C, , T/T, Western Union
  - Negotiation



### **Product Specification**

- Product Name:
- Material:
- Size:
- Color:
- Logo:
- Sample Time:
- OEM/ODM:
- Highlight:

### Leather Travel Makeup Bag Leather Or Customized 7\*1\*3.9 Inch Or Customized Black Or Customized

- Printing, Woven Label Or Customized
- 7-10 Working Days
- Welcomed
  - leather cosmetic pouch, black leather makeup bag, small leather makeup bag



### More Images









Our Product Introduction

### **Product Description**

#### Leather Travel Makeup Bag Cosmetic Bag Case For Women 7X1X3.9 Inch Features

Leather fabric, the cosmetic bag is durable, built-in metal hook, smooth and strong zipper. This samll cosmetic bag design is easy to carry.

Large capacity main storage space to neatly hold your cosmetics and cosmetic jewelry accessories, as well as lotions, shampoos, conditioners, toothbrushes, and other items you need, etc.

This costmetic bag for women girls very lightweight suitable to meet daily or toiletry travel makeup bag for travel.

It can also be used as a cute makeup bag organizer for travel and home gifts on great holidays and birthdays, It is the best choice for women and girls.

| Description     |