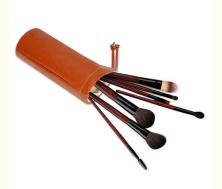

#### Small Lightweight PU Leather Cosmetic Organizer Bag Travel Makeup Bag 11X29CM Features

PU leather fabric is fashion and lighweight.

The fashion lining is unique design.

The storage space to hold your cosmetics and cosmetic jewelry accessories, as well as toothbrushes, and other items you

It is the best choice for women and girls.