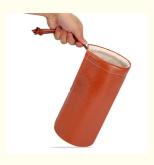

#### Small Lightweight PU Leather Cosmetic Organizer Bag Travel Makeup Bag 11X29CM Features

PU leather fabric is fashion and lighweight.

The fashion lining is unique design.

The storage space to hold your cosmetics and cosmetic jewelry accessories, as well as toothbrushes, and other items you

It is the best choice for women and girls.