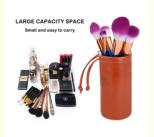

#### Small Lightweight PU Leather Cosmetic Organizer Bag Travel Makeup Bag 11X29CM Features

PU leather fabric is fashion and lighweight.

The fashion lining is unique design.

The storage space to hold your cosmetics and cosmetic jewelry accessories, as well as toothbrushes, and other items you

It is the best choice for women and girls.