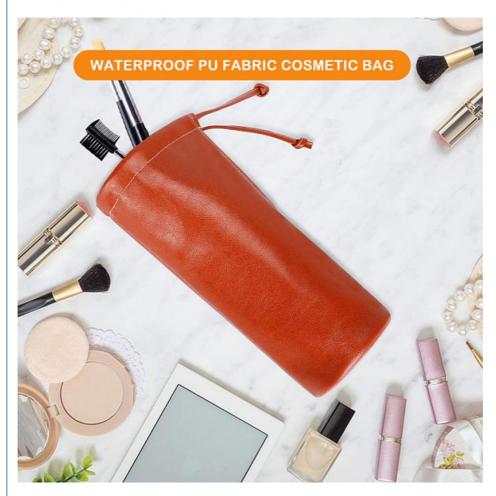

#### Small Lightweight PU Leather Cosmetic Organizer Bag Travel Makeup Bag 11X29CM Features

PU leather fabric is fashion and lighweight.

The fashion lining is unique design.

The storage space to hold your cosmetics and cosmetic jewelry accessories, as well as toothbrushes, and other items you

# **SPECIFICATION**

29cm

☑ Waterproof

Lightweight

PU leather for luxury feeling

Material

Color

PU Fabric

Brown

11cm

Size

L: 11 x W: 29 cm