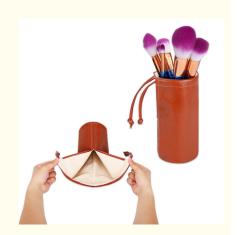

#### Small Lightweight PU Leather Cosmetic Organizer Bag Travel Makeup Bag 11X29CM Features

PU leather fabric is fashion and lighweight.

The fashion lining is unique design.

The storage space to hold your cosmetics and cosmetic jewelry accessories, as well as toothbrushes, and other items you

It is the best choice for women and girls.