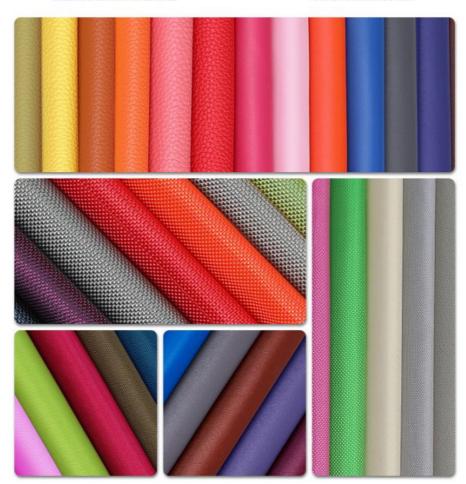

# Pickup fabric and color swatch

We can custom the sample accordingly your requirments, confirm the fabric and color to make the sample.

**DESIGN TEMPLATE** 

**COLOR SWATCH** 

Professional Designer, can help you make your own design and logo.

Many materials and color options, can meet all your requirements.

Strict QC process, none defect product will be passed to clients.