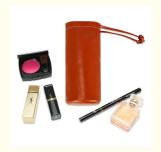

#### Small Lightweight PU Leather Cosmetic Organizer Bag Travel Makeup Bag 11X29CM Features

PU leather fabric is fashion and lighweight.

The fashion lining is unique design.

The storage space to hold your cosmetics and cosmetic jewelry accessories, as well as toothbrushes, and other items you

It is the best choice for women and girls.