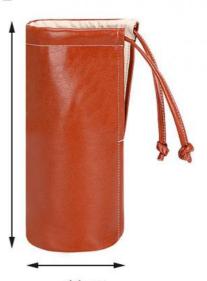

# **SPECIFICATION**

29cm

☑ Waterproof

Lightweight

PU leather for luxury feeling

Material

Color

PU Fabric

Brown

11cm

Size

L: 11 x W: 29 cm