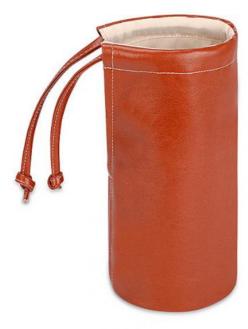

#### Small Lightweight PU Leather Cosmetic Organizer Bag Travel Makeup Bag 11X29CM Features

PU leather fabric is fashion and lighweight.

The fashion lining is unique design.

The storage space to hold your cosmetics and cosmetic jewelry accessories, as well as toothbrushes, and other items you

It is the best choice for women and girls.