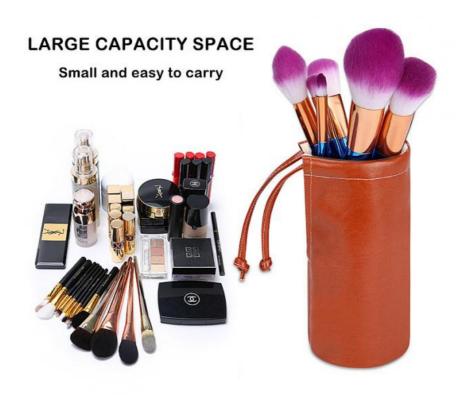

#### Small Lightweight PU Leather Cosmetic Organizer Bag Travel Makeup Bag 11X29CM Features

PU leather fabric is fashion and lighweight.

The fashion lining is unique design.

The storage space to hold your cosmetics and cosmetic jewelry accessories, as well as toothbrushes, and other items you

It is the best choice for women and girls.