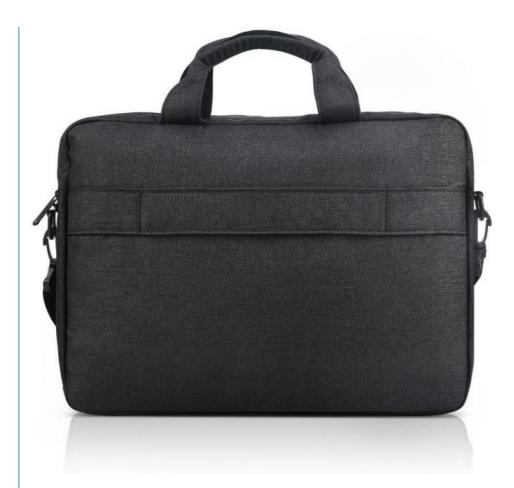

16 inch laptop tote bag,

laptop sleeve macbook pro 16 inch, tote bag for 16 inch laptop

• OEM/ODM: • Highlight:

#### 13 Inch, 16 Inch Durable Laptop Sleeve Computer Carrying Case Black For Business School

#### Features

High quality for this laptop and easy carrying and cleaning.

Special design which makes it perfect for students, businesss men and anyone on the go.

This laptop bag includes an integrated laptop compartment that confortably fits most laptops up to 15.6", a range of internal pockets for those must-have accessories, and a spacious main compartment for books and other items.

Small, convenient and lightweight functional makes it useful all over the world.

The adjustable shoulder strap to sling this laptop bag over your shoulder or strap it across your body to use it as a messenger bag.

The shoulder strap can also be removed.

| Product Type    | Laptop Sleeve                                                              |
|-----------------|----------------------------------------------------------------------------|
| Material        | Polyester or Customized                                                    |
| Size            | 13 Inch, 16 Inch or Customized                                             |
| Color           | Black & Customized color                                                   |
| Logo            | Printing, Woven label, Debossed PU patch, Rubber patch, Embroidery         |
|                 | etc.                                                                       |
| Packing         | 1pc/PE bag or Custom packging acceptable                                   |
| Sample time     | 5-7 working days                                                           |
| Production time | 30-35 working days                                                         |
| Payment term    | T/T, Paypal, L/C (Normally 30%deposit, 70%balance payment before shipping) |