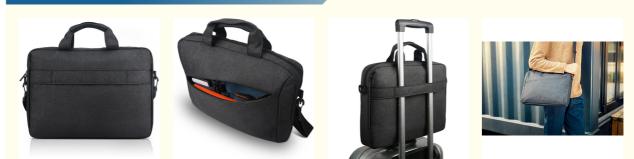

#### Features

High quality for this laptop and easy carrying and cleaning.

Special design which makes it perfect for students, businesss men and anyone on the go.

This laptop bag includes an integrated laptop compartment that confortably fits most laptops up to 15.6", a range of internal pockets for those must-have accessories, and a spacious main compartment for books and other items.

Small, convenient and lightweight functional makes it useful all over the world.

The adjustable shoulder strap to sling this laptop bag over your shoulder or strap it across your body to use it as a messenger bag.

The shoulder strap can also be removed.

| Product Type    | Laptop Sleeve                                                              |
|-----------------|----------------------------------------------------------------------------|
| Material        | Polyester or Customized                                                    |
| Size            | 13 Inch, 16 Inch or Customized                                             |
| Color           | Black & Customized color                                                   |
| Logo            | Printing, Woven label, Debossed PU patch, Rubber patch, Embroidery         |
|                 | etc.                                                                       |
| Packing         | 1pc/PE bag or Custom packging acceptable                                   |
| Sample time     | 5-7 working days                                                           |
| Production time | 30-35 working days                                                         |
| Payment term    | T/T, Paypal, L/C (Normally 30%deposit, 70%balance payment before shipping) |