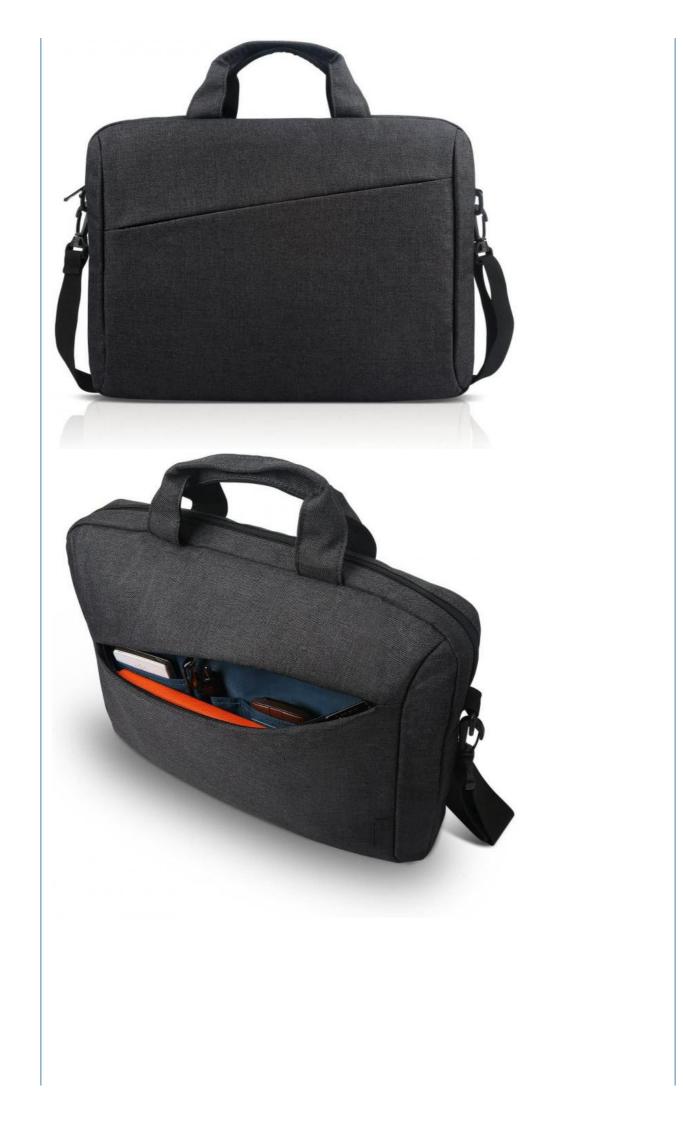

#### 13 Inch, 16 Inch Durable Laptop Sleeve Computer Carrying Case Black For Business School

#### Features

High quality for this laptop and easy carrying and cleaning.

Special design which makes it perfect for students, businesss men and anyone on the go.

This laptop bag includes an integrated laptop compartment that confortably fits most laptops up to 15.6", a range of internal pockets for those must-have accessories, and a spacious main compartment for books and other items.

Small, convenient and lightweight functional makes it useful all over the world.

The adjustable shoulder strap to sling this laptop bag over your shoulder or strap it across your body to use it as a messenger bag.

The shoulder strap can also be removed.

| Product Type    | Laptop Sleeve                                                              |
|-----------------|----------------------------------------------------------------------------|
| Material        | Polyester or Customized                                                    |
| Size            | 13 Inch, 16 Inch or Customized                                             |
| Color           | Black & Customized color                                                   |
| Logo            | Printing, Woven label, Debossed PU patch, Rubber patch, Embroidery         |
|                 | etc.                                                                       |
| Packing         | 1pc/PE bag or Custom packging acceptable                                   |
| Sample time     | 5-7 working days                                                           |
| Production time | 30-35 working days                                                         |
| Payment term    | T/T, Paypal, L/C (Normally 30%deposit, 70%balance payment before shipping) |