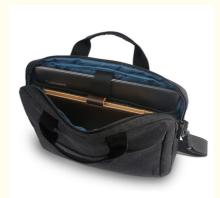

#### 13 Inch, 16 Inch Durable Laptop Sleeve Computer Carrying Case Black For Business School

#### Features

High quality for this laptop and easy carrying and cleaning.

Special design which makes it perfect for students, businesss men and anyone on the go.

This laptop bag includes an integrated laptop compartment that confortably fits most laptops up to 15.6", a range of internal pockets for those must-have accessories, and a spacious main compartment for books and other items.

Small, convenient and lightweight functional makes it useful all over the world.

The adjustable shoulder strap to sling this laptop bag over your shoulder or strap it across your body to use it as a messenger bag.

The shoulder strap can also be removed.

| Product Type    | Laptop Sleeve                                                              |
|-----------------|----------------------------------------------------------------------------|
| Material        | Polyester or Customized                                                    |
| Size            | 13 Inch, 16 Inch or Customized                                             |
| Color           | Black & Customized color                                                   |
| Logo            | Printing, Woven label, Debossed PU patch, Rubber patch, Embroidery         |
|                 | etc.                                                                       |
| Packing         | 1pc/PE bag or Custom packging acceptable                                   |
| Sample time     | 5-7 working days                                                           |
| Production time | 30-35 working days                                                         |
| Payment term    | T/T, Paypal, L/C (Normally 30%deposit, 70%balance payment before shipping) |