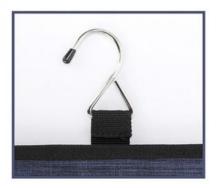

Transparent sides for providing clear overview of contents.

Stow-away 360 degree swivel non-slip metal hook for versatile hanging options.

Carry handle doubles as its hanging strap.

Two-way zipper closure for quick access.

# Removable mother and child bag

Multifunctional, detachable, easy to use

Unzip the bag to separate the bag

Metal double zipper

Comfortable handle

Metal hook

**Back pocket** 

Q: Are you a manufacturer factory or a trading company?
A: We are direct OEM & ODM manufacturer factory and exporter.