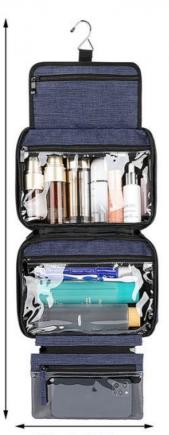

#### 300D PVC Snowflake Travel Cosmetic Organizer Bag Toiletry Makeup Bag

Durable snowflake fabric, transparent PVC visible material, the inside view is clear and waterproof.

Well padded design to keep full bag's shape and provide great protection.

4pcs separate compartments with zip and back open pocket for great organization, suitable for your 3-5 travel demands.

Double zipper compartment for easy access the items even not full-opened the bag.

Dry and wet separation design.

Transparent sides for providing clear overview of contents.

Stow-away 360 degree swivel non-slip metal hook for versatile hanging options.

Carry handle doubles as its hanging strap.

Two-way zipper closure for quick access.

## Three-dimensional grid four layers

Multiple classification compartment design allows each item to be clear at a glance

# 1 Zipper pocket

Store personal belongings such as watches while washing.

#### 2 Dry and wet separation design

A pack of skin care products, cosmetics, toiletries, etc. required for travel.

# Removable mother and child bag

Multifunctional, detachable, easy to use

Unzip the bag to separate the bag

Metal double zipper

Comfortable handle

Metal hook

**Back pocket** 

Q: Are you a manufacturer factory or a trading company?
A: We are direct OEM & ODM manufacturer factory and exporter.