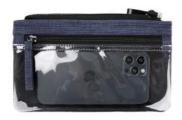

#### 300D PVC Snowflake Travel Cosmetic Organizer Bag Toiletry Makeup Bag

Durable snowflake fabric, transparent PVC visible material, the inside view is clear and waterproof.

Well padded design to keep full bag's shape and provide great protection.

Transparent sides for providing clear overview of contents.

Stow-away 360 degree swivel non-slip metal hook for versatile hanging options.

Carry handle doubles as its hanging strap.

Two-way zipper closure for quick access.