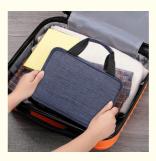

#### 300D PVC Snowflake Travel Cosmetic Organizer Bag Toiletry Makeup Bag

Durable snowflake fabric, transparent PVC visible material, the inside view is clear and waterproof.

Well padded design to keep full bag's shape and provide great protection.

4pcs separate compartments with zip and back open pocket for great organization, suitable for your 3-5 travel demands.

Double zipper compartment for easy access the items even not full-opened the bag.

Dry and wet separation design.

Transparent sides for providing clear overview of contents.

Stow-away 360 degree swivel non-slip metal hook for versatile hanging options.

Carry handle doubles as its hanging strap.

Two-way zipper closure for quick access.