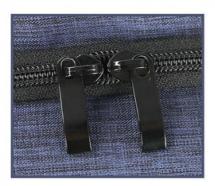

# Removable mother and child bag

Multifunctional, detachable, easy to use

Unzip the bag to separate the bag

Metal double zipper

Comfortable handle

Metal hook

**Back pocket** 

Q: Are you a manufacturer factory or a trading company?
A: We are direct OEM & ODM manufacturer factory and exporter.