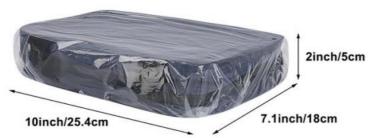

### **Product Specification**

Product Name: Travel Toiletry Organizer Bag

Material: 300D PVC Snowflak Or Customized
 Size: 10X4.3X7.1 Inch Or Customized

Color: Blue Or Customized

Logo: Printing, Woven Label Or Customized

Perfect for both home and travel.

Compact design takes up very little room in your luggage.

| Product Type    | Travel Toiletry Organizer Bag                                              |
|-----------------|----------------------------------------------------------------------------|
| Material        | 300D Snowfalke or Customized                                               |
| Size            | 10X4.3X7.1 Inch or Customized                                              |
| Color           | Blue & Customized color                                                    |
| Logo            | Printing, Woven label, Debossed PU patch, Rubber patch, Embroidery         |
|                 | etc.                                                                       |
| Packing         | 1pc/PE bag or Custom packging acceptable                                   |
| Sample time     | 5-7 working days                                                           |
| Production time | 30-35 working days                                                         |
| Payment term    | T/T, Paypal, L/C (Normally 30%deposit, 70%balance payment before shipping) |

#### SIZE

L: 10 x W: 4.3 x H: 7.1 inch

#### 3 Transparent PVC visible material

The inside view is clear and waterproof.

10inch/25.4cm