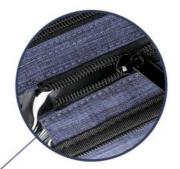

#### 3 Transparent PVC visible material

The inside view is clear and waterproof.

10inch/25.4cm