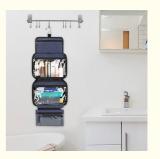

Transparent sides for providing clear overview of contents.

Stow-away 360 degree swivel non-slip metal hook for versatile hanging options.

Carry handle doubles as its hanging strap.

Two-way zipper closure for quick access.

## Three-dimensional grid four layers

Multiple classification compartment design allows each item to be clear at a glance

# Removable mother and child bag

Multifunctional, detachable, easy to use

Unzip the bag to separate the bag

Metal double zipper

Comfortable handle

Metal hook

**Back pocket** 

Q: Are you a manufacturer factory or a trading company?
A: We are direct OEM & ODM manufacturer factory and exporter.