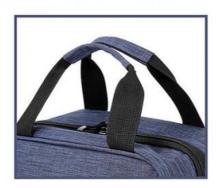

Transparent sides for providing clear overview of contents.

Stow-away 360 degree swivel non-slip metal hook for versatile hanging options.

Carry handle doubles as its hanging strap.

Two-way zipper closure for quick access.

# Removable mother and child bag

Multifunctional, detachable, easy to use

Unzip the bag to separate the bag

Metal double zipper

Comfortable handle

Metal hook

**Back pocket** 

Q: Are you a manufacturer factory or a trading company?
A: We are direct OEM & ODM manufacturer factory and exporter.