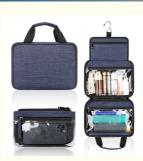

#### 300D PVC Snowflake Travel Cosmetic Organizer Bag Toiletry Makeup Bag

Durable snowflake fabric, transparent PVC visible material, the inside view is clear and waterproof.

Well padded design to keep full bag's shape and provide great protection.

4pcs separate compartments with zip and back open pocket for great organization, suitable for your 3-5 travel demands.

Double zipper compartment for easy access the items even not full-opened the bag.

Dry and wet separation design.

Transparent sides for providing clear overview of contents.

Stow-away 360 degree swivel non-slip metal hook for versatile hanging options.

Carry handle doubles as its hanging strap.

Two-way zipper closure for quick access.

## Three-dimensional grid four layers

Multiple classification compartment design allows each item to be clear at a glance

# 1 Zipper pocket

Store personal belongings such as watches while washing.

#### 2 Dry and wet separation design

A pack of skin care products, cosmetics, toiletries, etc. required for travel.

#### 3 Transparent PVC visible material

The inside view is clear and waterproof.

10inch/25.4cm