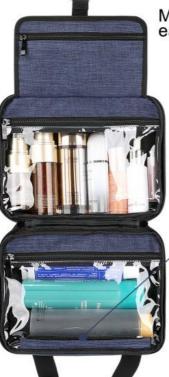

#### 300D PVC Snowflake Travel Cosmetic Organizer Bag Toiletry Makeup Bag

Durable snowflake fabric, transparent PVC visible material, the inside view is clear and waterproof.

Well padded design to keep full bag's shape and provide great protection.

4pcs separate compartments with zip and back open pocket for great organization, suitable for your 3-5 travel demands.

Double zipper compartment for easy access the items even not full-opened the bag.

Dry and wet separation design.

Transparent sides for providing clear overview of contents.

Stow-away 360 degree swivel non-slip metal hook for versatile hanging options.

Carry handle doubles as its hanging strap.

Two-way zipper closure for quick access.

## Three-dimensional grid four layers

Multiple classification compartment design allows each item to be clear at a glance