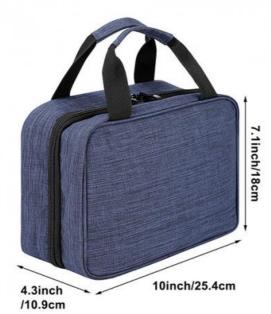

### **Product Specification**

Product Name: Travel Toiletry Organizer Bag

Material: 300D PVC Snowflak Or Customized
 Size: 10X4.3X7.1 Inch Or Customized

Color: Blue Or Customized

Logo: Printing, Woven Label Or Customized

Perfect for both home and travel.

Compact design takes up very little room in your luggage.

| Product Type    | Travel Toiletry Organizer Bag                                              |
|-----------------|----------------------------------------------------------------------------|
| Material        | 300D Snowfalke or Customized                                               |
| Size            | 10X4.3X7.1 Inch or Customized                                              |
| Color           | Blue & Customized color                                                    |
| Logo            | Printing, Woven label, Debossed PU patch, Rubber patch, Embroidery         |
|                 | etc.                                                                       |
| Packing         | 1pc/PE bag or Custom packging acceptable                                   |
| Sample time     | 5-7 working days                                                           |
| Production time | 30-35 working days                                                         |
| Payment term    | T/T, Paypal, L/C (Normally 30%deposit, 70%balance payment before shipping) |

#### SIZE

L: 10 x W: 4.3 x H: 7.1 inch