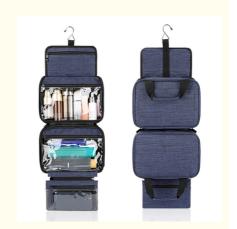

#### 300D PVC Snowflake Travel Cosmetic Organizer Bag Toiletry Makeup Bag

Durable snowflake fabric, transparent PVC visible material, the inside view is clear and waterproof.

Well padded design to keep full bag's shape and provide great protection.

4pcs separate compartments with zip and back open pocket for great organization, suitable for your 3-5 travel demands.

Double zipper compartment for easy access the items even not full-opened the bag.

Dry and wet separation design.

Transparent sides for providing clear overview of contents.

Stow-away 360 degree swivel non-slip metal hook for versatile hanging options.

Carry handle doubles as its hanging strap.

Two-way zipper closure for quick access.

# Removable mother and child bag

Multifunctional, detachable, easy to use

Unzip the bag to separate the bag

Metal double zipper

Comfortable handle

Metal hook

**Back pocket** 

Q: Are you a manufacturer factory or a trading company?
A: We are direct OEM & ODM manufacturer factory and exporter.