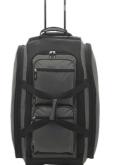

### XI Women'S Rolling Travel Duffel Bags With Shoe Compartment 21 20 19 18 Inch

| Basic Information                      |                                                                                    |        |
|----------------------------------------|------------------------------------------------------------------------------------|--------|
| Place of Origin:                       | China, Guangdong,shenzhen                                                          |        |
| Brand Name:                            | Customized travel bag                                                              | $\cap$ |
| <ul> <li>Certification:</li> </ul>     | BSCI,Disney ,ISO900                                                                |        |
| <ul> <li>Model Number:</li> </ul>      | PSY06                                                                              |        |
| • Minimum Order Quantity:              | 500pcs                                                                             |        |
| Price:                                 | USD29.99-35.99/units                                                               |        |
| <ul> <li>Packaging Details:</li> </ul> | polybag                                                                            |        |
| <ul> <li>Delivery Time:</li> </ul>     | 30 work days                                                                       | 1 AL   |
| <ul> <li>Payment Terms:</li> </ul>     | L/C, D/A, D/P, T/T, Western Union                                                  |        |
| Supply Ability:                        | 100000/Month                                                                       |        |
| Product Specification                  |                                                                                    |        |
| • Size:                                | Custom Size                                                                        |        |
| Color:                                 | Customized Colors                                                                  |        |
| <ul> <li>Material:</li> </ul>          | Polyester,Oxford                                                                   |        |
| • Type:                                | Duffel Bag,travel Bag                                                              |        |
| • Usage:                               | Outdoor,Long Distance Travel,Travel,Travel;<br>Sports And Other Outdoor Activities |        |

#### High quality rolling duffel bag

 Nylon Imported

Our Prod

- Fabric lining
- Zipper closure
- Made of nylon. Very durable, lightweight, and dependable for many trips and long term storage
- · Heavy duty blade wheel system
- Spacious main compartment and multiple additional zippered pockets for extra convenience and organization