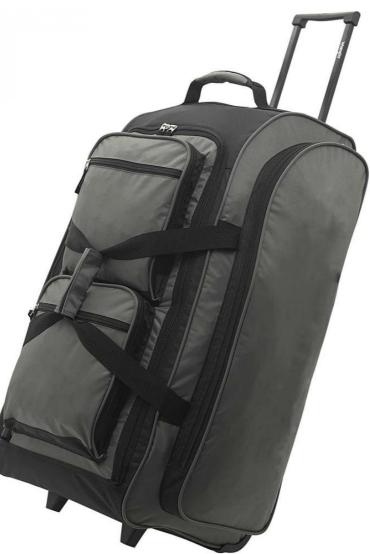

#### High quality rolling duffel bag

 Nylon Imported

Our Prod

- Fabric lining
- Zipper closure
- Made of nylon. Very durable, lightweight, and dependable for many trips and long term storage
- · Heavy duty blade wheel system
- Spacious main compartment and multiple additional zippered pockets for extra convenience and organization