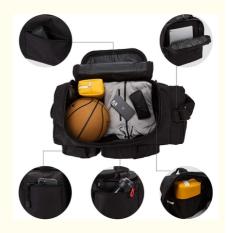

## Lighter weight duffel bag

- Tactical Duffel Bag Measures 22"\*9.5"\*11.5" (W\*D\*H), Volume is 40L.
  Molle duffel bag with 1 large compartment and 2 pockets inside. The main compartment with all around zippers, easy to get something out. 2 front zipper pockets,1 side zipper pocket with multi-function webbing surface,1 zipper pocket on the back. Tactical Duffel Bag is made of durable fabric with PU coating to increase water-resistent.
- Double-stitched, heavy duty zippers and utility-style cord pulls, reinforced padded handle and adjustable shoulder strap. •
- Perfect for military, travel, sports, gym, camping, outdoor activities. •