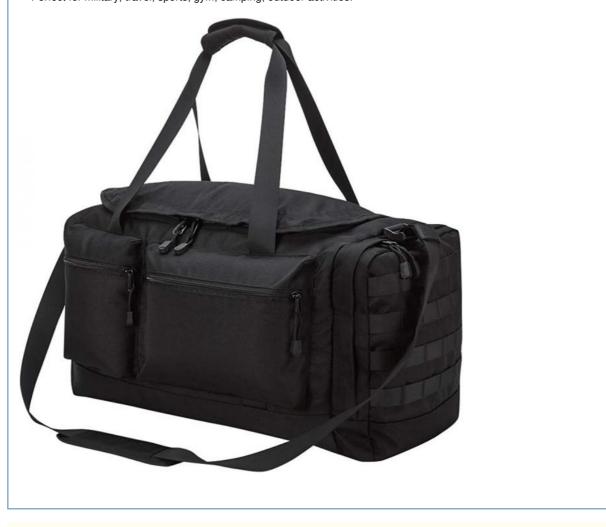

# Black Unisex Duffel Travel Bag Cool Durable Extra Large Lightweight 22x9.5x11.5"

## Lighter weight duffel bag

- Tactical Duffel Bag Measures 22"\*9.5"\*11.5" (W\*D\*H), Volume is 40L.
  Molle duffel bag with 1 large compartment and 2 pockets inside. The main compartment with all around zippers, easy to get something out. 2 front zipper pockets,1 side zipper pocket with multi-function webbing surface,1 zipper pocket on the back. Tactical Duffel Bag is made of durable fabric with PU coating to increase water-resistent.
- Double-stitched, heavy duty zippers and utility-style cord pulls, reinforced padded handle and adjustable shoulder strap. •
- Perfect for military, travel, sports, gym, camping, outdoor activities. •