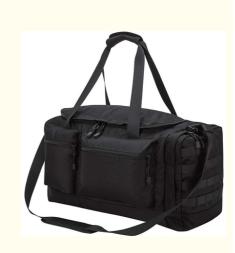

# Black Unisex Duffel Travel Bag Cool Durable Extra Large Lightweight 22x9.5x11.5"

## Lighter weight duffel bag

- Tactical Duffel Bag Measures 22"\*9.5"\*11.5" (W\*D\*H), Volume is 40L.
  Molle duffel bag with 1 large compartment and 2 pockets inside. The main compartment with all around zippers, easy to get something out. 2 front zipper pockets,1 side zipper pocket with multi-function webbing surface,1 zipper pocket on the back. Tactical Duffel Bag is made of durable fabric with PU coating to increase water-resistent.
- Double-stitched, heavy duty zippers and utility-style cord pulls, reinforced padded handle and adjustable shoulder strap. •
- Perfect for military, travel, sports, gym, camping, outdoor activities. •