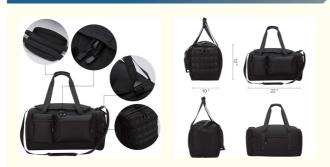

## Lighter weight duffel bag

- Tactical Duffel Bag Measures 22"\*9.5"\*11.5" (W\*D\*H), Volume is 40L.
  Molle duffel bag with 1 large compartment and 2 pockets inside. The main compartment with all around zippers, easy to get something out. 2 front zipper pockets,1 side zipper pocket with multi-function webbing surface,1 zipper pocket on the back. Tactical Duffel Bag is made of durable fabric with PU coating to increase water-resistent.
- Double-stitched, heavy duty zippers and utility-style cord pulls, reinforced padded handle and adjustable shoulder strap. •
- Perfect for military, travel, sports, gym, camping, outdoor activities. •