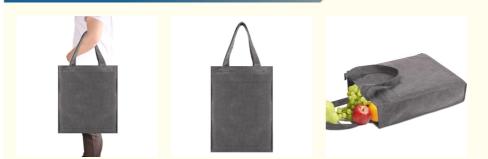

# 2 ways to carry

Both hand-held and wrist-lifted can be used

**Style Customization** Develop a design plan - Sign a contract - Accomplish - Product inspection - Well-built Note: The size and the color can be customized according to customer requirements.