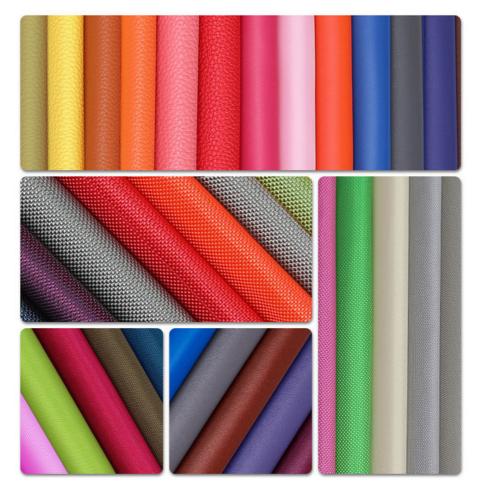

# Pickup fabric and color swatch

We can custom the sample accordingly your requirments, confirm the fabric and color to make the sample.

**DESIGN TEMPLATE** 

COLOR SWATCH

#### Q: What materials can I choose for bag?

A: We can do large kind of various, materials, and different materials have different features and costs, please contact with us to check directly.