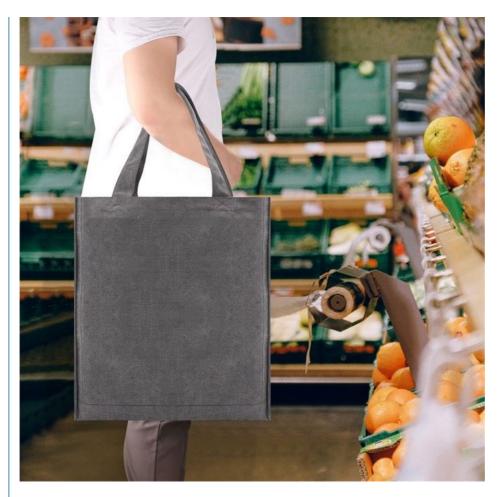

## Features

- Made of water-resistant material, easy to wipe clean.
- Large capacity spacious main compartment with elastic straps hold bottles upright. This product with inner pocket for key or celphone, also with large capacity main pocket to hold all kinds of things you buy when you are shopping. When you want to go out for shopping, you don't have to worry about storage at all. It can accommodate a large amount of food and other things to meet your needs of the trip.
- Durable: This shopping bag selected high-quality materials 100% cotton Canvas, and made with comfortable handle,X-shaped reinforcement and inner seam stitching to ensure maximum durability.
- Multiple Pocket: The shopping bag equipped with inner pocket, the multiple pockets can meet the needs of storing different items.
- Designed with a shoulder strap that offers 2 carrying ways. You can choose to carry by hand or carry with a shoulder strap according to the different occasion.
- Service: We are committed to providing our customer with high quality products and satisfactory service. If you have any questions about product, please feel free to contact our customer service, we will give you the most professional and satisfactory service, Also a good choice for gifts for women, men
- Custom Design & Logo : We can also make custom pattern and your own design on this products, and guarantee
  that your design shopping bag won't be shown to anyone, or legal responsibility will be taken from us