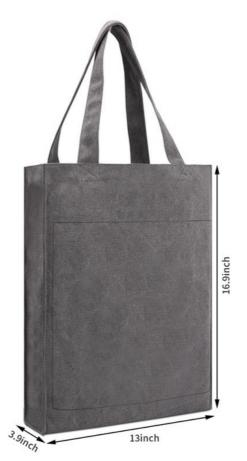

# **Product Specification**

- Product Name:
- Material:
- Size:
- Color:
- Logo:
- Sample Time:
- OEM/ODM:
- Highlight:

| Deinforced Llandle Convers Tate Page                                     |
|--------------------------------------------------------------------------|
| Reinforced Handle Canvas Tote Bags                                       |
| Canvas Or Customized                                                     |
| 13X3.9X 16.9 Inch Or Customized                                          |
| Grey Or Customized                                                       |
| Printing, Woven Label Or Customized                                      |
| 7-10 Working Days                                                        |
| Welcomed                                                                 |
| reusable eco friendly shopping bags 13X3X16", black canvas shopping bag. |

| Product Type    | Reinforced Handle Canvas Tote Bags                                            |
|-----------------|-------------------------------------------------------------------------------|
| Material        | Canvas or Customized                                                          |
| Size            | 13X3.9X 16.9 Inch or Customized                                               |
| Color           | Grey & Customized color                                                       |
| Logo            | Printing, Woven label, Debossed PU patch, Rubber patch, Embroidery            |
| Logo            | etc.                                                                          |
| Packing         | 1pc/PE bag or Custom packging acceptable                                      |
| Sample time     | 5-7 working days                                                              |
| Production time | 30-35 working days                                                            |
| Payment term    | T/T, Paypal, L/C (Normally 30%deposit, 70%balance payment before<br>shipping) |