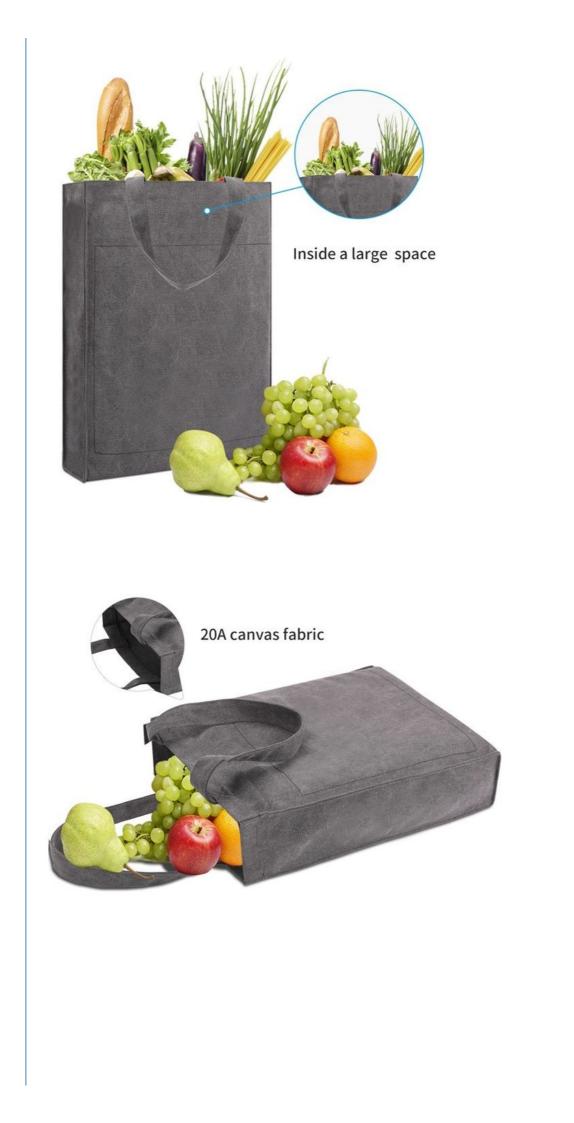

#### Reinforced Handle Canvas Tote Bags Heavy Duty Large Shopping Totes Grocery Handbags for Women& Men

## Features

- Made of water-resistant material, easy to wipe clean.
- Large capacity spacious main compartment with elastic straps hold bottles upright. This product with inner pocket for key or celphone, also with large capacity main pocket to hold all kinds of things you buy when you are shopping. When you want to go out for shopping, you don't have to worry about storage at all. It can accommodate a large amount of food and other things to meet your needs of the trip.
- Durable: This shopping bag selected high-quality materials 100% cotton Canvas, and made with comfortable handle,X-shaped reinforcement and inner seam stitching to ensure maximum durability.
- Multiple Pocket: The shopping bag equipped with inner pocket, the multiple pockets can meet the needs of storing different items.
- Designed with a shoulder strap that offers 2 carrying ways. You can choose to carry by hand or carry with a shoulder strap according to the different occasion.
- Service: We are committed to providing our customer with high quality products and satisfactory service. If you have any questions about product, please feel free to contact our customer service, we will give you the most professional and satisfactory service, Also a good choice for gifts for women, men
- Custom Design & Logo : We can also make custom pattern and your own design on this products, and guarantee
  that your design shopping bag won't be shown to anyone, or legal responsibility will be taken from us