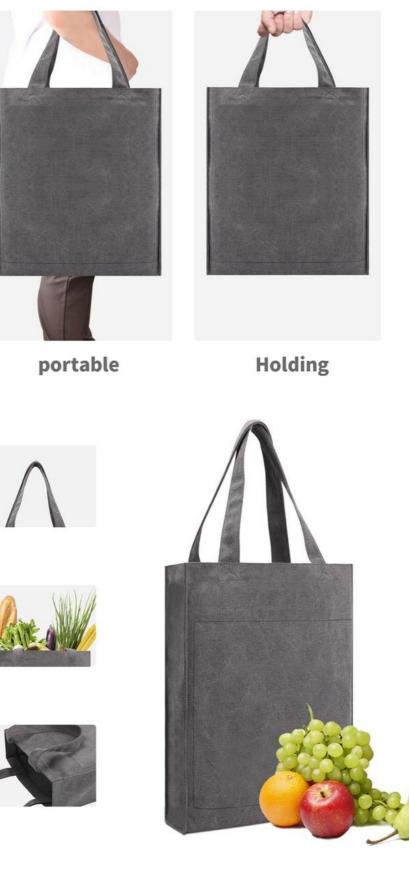

# 2 ways to carry

Both hand-held and wrist-lifted can be used

**Style Customization** Develop a design plan - Sign a contract - Accomplish - Product inspection - Well-built Note: The size and the color can be customized according to customer requirements.