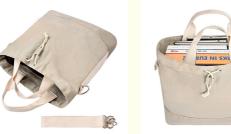

### Features

- Made of water-resistant material, easy to wipe clean.
- Large capacity spacious main compartment with elastic straps hold bottles upright. This product with inner pocket for key or celphone, also with large capacity main pocket to hold all kinds of things you buy when you are shopping. When you want to go out for shopping, you don't have to worry about storage at all. It can accommodate a large amount of food and other things to meet your needs of the trip.
- Durable: This shopping bag selected high-quality materials 100% cotton Canvas, and made with comfortable handle,Xshaped reinforcement and inner seam stitching to ensure maximum durability.
- Multiple Pocket: The shopping bag equipped with inner pocket, the multiple pockets can meet the needs of storing different items.
- Designed with a shoulder strap that offers 2 carrying ways. You can choose to carry by hand or carry with a shoulder strap according to the different occasion.
- Service: We are committed to providing our customer with high quality products and satisfactory service. If you have any
  questions about product, please feel free to contact our customer service, we will give you the most professional and
  satisfactory service, Also a good choice for gifts for women, men
- Custom Design & Logo : We can also make custom pattern and your own design on this products, and guarantee that your design shopping bag won't be shown to anyone, or legal responsibility will be taken from us