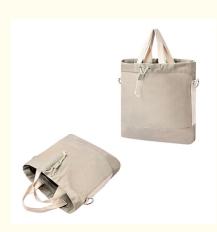

### Crossbody Drawstring Bucket Bag Pouch Canvas Tote Bags Shoulder Buckle Strap 12X3X12"

Multi-purpose Canvas Tote Bags

crossbody drawstring bucket bag 12X3X12", drawstring pouch crossbody bag

# Multi-purpose Canvas Tote Bags with Adjustable Shoulder Buckle Strap Shoulder Bag Crossbody Bag Drawstring Opening