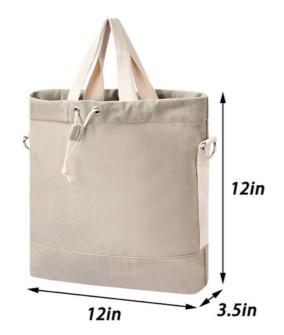

### **Product Specification**

- Product Name:
- Material:
- Size:
- Color:
- Logo:
- Sample Time:
- OEM/ODM:
- Highlight:

| drawstring crossbody bucket tote,   |
|-------------------------------------|
| Welcomed                            |
| 7-10 Working Days                   |
| Printing, Woven Label Or Customized |
| Grey Or Customized                  |
| 12X3.5X 12 Inch Or Customized       |
| Canvas Or Customized                |
| Multi-pulpose Galivas Tote Days     |

| Product Type    | Reinforced Handle Canvas Tote Bags                                         |
|-----------------|----------------------------------------------------------------------------|
| Material        | Canvas or Customized                                                       |
| Size            | 12X3.5X 12 Inch or Customized                                              |
| Color           | Grey & Customized color                                                    |
| Logo            | Printing, Woven label, Debossed PU patch, Rubber patch, Embroidery         |
|                 | etc.                                                                       |
| Packing         | 1pc/PE bag or Custom packging acceptable                                   |
| Sample time     | 5-7 working days                                                           |
| Production time | 30-35 working days                                                         |
| Payment term    | T/T, Paypal, L/C (Normally 30%deposit, 70%balance payment before shipping) |

| Material          | Size                    | Color |
|-------------------|-------------------------|-------|
| 12A canvas fabric | L:12 x W:12 x H:3.5inch | Gray  |