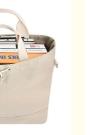

### Features

- Made of water-resistant material, easy to wipe clean.
- Large capacity spacious main compartment with elastic straps hold bottles upright. This product with inner pocket for key or celphone, also with large capacity main pocket to hold all kinds of things you buy when you are shopping. When you want to go out for shopping, you don't have to worry about storage at all. It can accommodate a large amount of food and other things to meet your needs of the trip.
- Durable: This shopping bag selected high-quality materials 100% cotton Canvas, and made with comfortable handle,Xshaped reinforcement and inner seam stitching to ensure maximum durability.
- Multiple Pocket: The shopping bag equipped with inner pocket, the multiple pockets can meet the needs of storing different items.
- Designed with a shoulder strap that offers 2 carrying ways. You can choose to carry by hand or carry with a shoulder strap according to the different occasion.
- Service: We are committed to providing our customer with high quality products and satisfactory service. If you have any
  questions about product, please feel free to contact our customer service, we will give you the most professional and
  satisfactory service, Also a good choice for gifts for women, men
- Custom Design & Logo : We can also make custom pattern and your own design on this products, and guarantee that your design shopping bag won't be shown to anyone, or legal responsibility will be taken from us