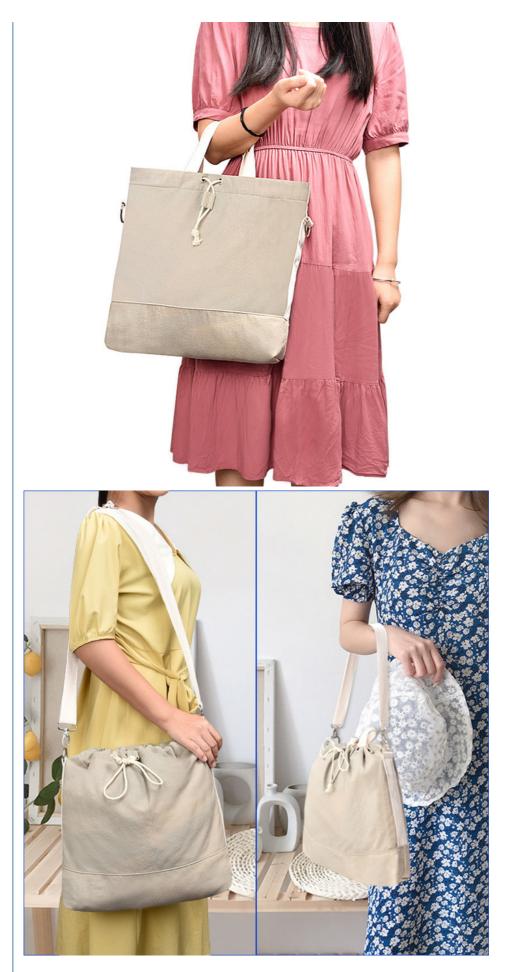

# Multi-purpose Canvas Tote Bags with Adjustable Shoulder Buckle Strap Shoulder Bag Crossbody Bag Drawstring Opening

### Features

- Made of water-resistant material, easy to wipe clean.
- Large capacity spacious main compartment with elastic straps hold bottles upright. This product with inner pocket for key or celphone, also with large capacity main pocket to hold all kinds of things you buy when you are shopping. When you want to go out for shopping, you don't have to worry about storage at all. It can accommodate a large amount of food and other things to meet your needs of the trip.
- Durable: This shopping bag selected high-quality materials 100% cotton Canvas, and made with comfortable handle,Xshaped reinforcement and inner seam stitching to ensure maximum durability.
- Multiple Pocket: The shopping bag equipped with inner pocket, the multiple pockets can meet the needs of storing different items.
- Designed with a shoulder strap that offers 2 carrying ways. You can choose to carry by hand or carry with a shoulder strap according to the different occasion.
- Service: We are committed to providing our customer with high quality products and satisfactory service. If you have any
  questions about product, please feel free to contact our customer service, we will give you the most professional and
  satisfactory service, Also a good choice for gifts for women, men
- Custom Design & Logo : We can also make custom pattern and your own design on this products, and guarantee that your design shopping bag won't be shown to anyone, or legal responsibility will be taken from us