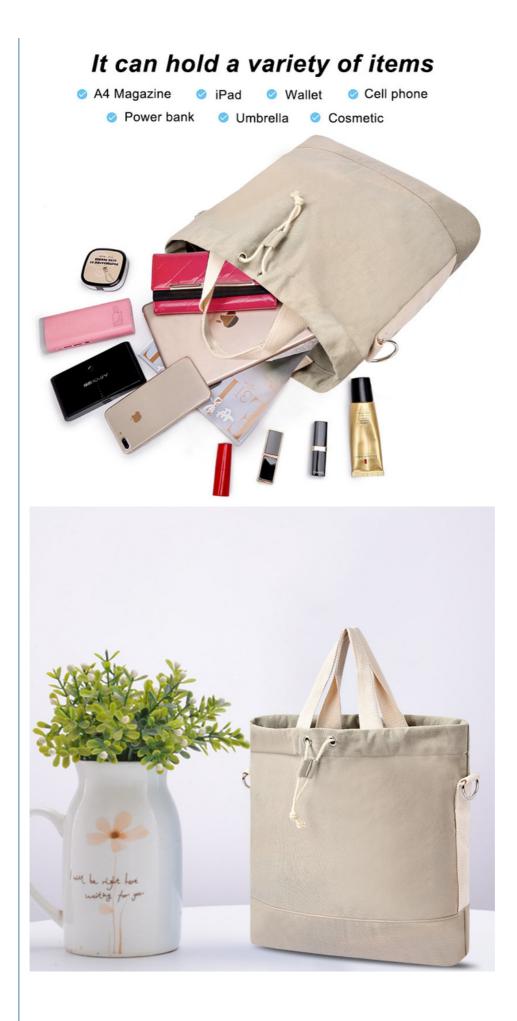

# Multi-purpose Canvas Tote Bags with Adjustable Shoulder Buckle Strap Shoulder Bag Crossbody Bag Drawstring Opening

### Features

- Made of water-resistant material, easy to wipe clean.
- Large capacity spacious main compartment with elastic straps hold bottles upright. This product with inner pocket for key or celphone, also with large capacity main pocket to hold all kinds of things you buy when you are shopping. When you want to go out for shopping, you don't have to worry about storage at all. It can accommodate a large amount of food and other things to meet your needs of the trip.
- Durable: This shopping bag selected high-quality materials 100% cotton Canvas, and made with comfortable handle,Xshaped reinforcement and inner seam stitching to ensure maximum durability.
- Multiple Pocket: The shopping bag equipped with inner pocket, the multiple pockets can meet the needs of storing different items.
- Designed with a shoulder strap that offers 2 carrying ways. You can choose to carry by hand or carry with a shoulder strap according to the different occasion.
- Service: We are committed to providing our customer with high quality products and satisfactory service. If you have any
  questions about product, please feel free to contact our customer service, we will give you the most professional and
  satisfactory service, Also a good choice for gifts for women, men
- Custom Design & Logo : We can also make custom pattern and your own design on this products, and guarantee that your design shopping bag won't be shown to anyone, or legal responsibility will be taken from us