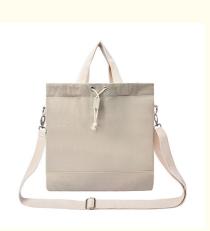

### Crossbody Drawstring Bucket Bag Pouch Canvas Tote Bags Shoulder Buckle Strap 12X3X12"

Multi-purpose Canvas Tote Bags

crossbody drawstring bucket bag 12X3X12", drawstring pouch crossbody bag

# Multi-purpose Canvas Tote Bags with Adjustable Shoulder Buckle Strap Shoulder Bag Crossbody Bag Drawstring Opening