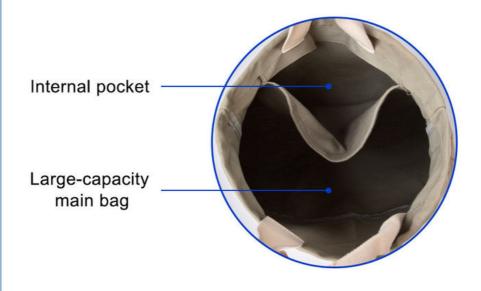

### Features

- Made of water-resistant material, easy to wipe clean.
- Large capacity spacious main compartment with elastic straps hold bottles upright. This product with inner pocket for key or celphone, also with large capacity main pocket to hold all kinds of things you buy when you are shopping. When you want to go out for shopping, you don't have to worry about storage at all. It can accommodate a large amount of food and other things to meet your needs of the trip.
- Durable: This shopping bag selected high-quality materials 100% cotton Canvas, and made with comfortable handle,Xshaped reinforcement and inner seam stitching to ensure maximum durability.
- Multiple Pocket: The shopping bag equipped with inner pocket, the multiple pockets can meet the needs of storing different items.
- Designed with a shoulder strap that offers 2 carrying ways. You can choose to carry by hand or carry with a shoulder strap according to the different occasion.
- Service: We are committed to providing our customer with high quality products and satisfactory service. If you have any
  questions about product, please feel free to contact our customer service, we will give you the most professional and
  satisfactory service, Also a good choice for gifts for women, men
- Custom Design & Logo : We can also make custom pattern and your own design on this products, and guarantee that your design shopping bag won't be shown to anyone, or legal responsibility will be taken from us