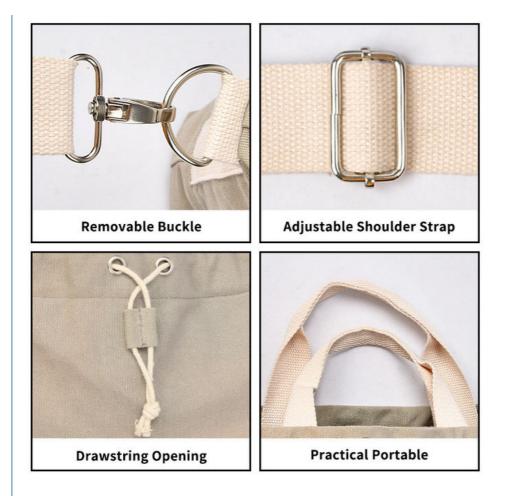

### Features

- Made of water-resistant material, easy to wipe clean.
- Large capacity spacious main compartment with elastic straps hold bottles upright. This product with inner pocket for key or celphone, also with large capacity main pocket to hold all kinds of things you buy when you are shopping. When you want to go out for shopping, you don't have to worry about storage at all. It can accommodate a large amount of food and other things to meet your needs of the trip.
- Durable: This shopping bag selected high-quality materials 100% cotton Canvas, and made with comfortable handle,Xshaped reinforcement and inner seam stitching to ensure maximum durability.
- Multiple Pocket: The shopping bag equipped with inner pocket, the multiple pockets can meet the needs of storing different items.
- Designed with a shoulder strap that offers 2 carrying ways. You can choose to carry by hand or carry with a shoulder strap according to the different occasion.
- Service: We are committed to providing our customer with high quality products and satisfactory service. If you have any
  questions about product, please feel free to contact our customer service, we will give you the most professional and
  satisfactory service, Also a good choice for gifts for women, men
- Custom Design & Logo : We can also make custom pattern and your own design on this products, and guarantee that your design shopping bag won't be shown to anyone, or legal responsibility will be taken from us