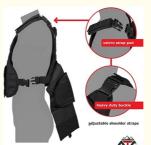

## 1. Product Description

- Nylon
- Buckle closure
- Made by 1000D authentic Nylon Fabric ,neither oxford nor polyester
- Advanced Laser cutting Process makes every part clean and more durable
- the Molle webbing all around the whole vest body to assemble more kinds of pouches and bags
- the insert plate pocket can load various sizes of plate
- the front and back sides are connected by quick release buclke ,by "PULL" the buckle makes you easy to release it