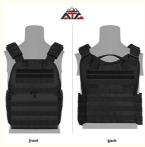

## 1. Product Description

- Nylon
- Buckle closure
- Made by 1000D authentic Nylon Fabric ,neither oxford nor polyester
- Advanced Laser cutting Process makes every part clean and more durable
- the Molle webbing all around the whole vest body to assemble more kinds of pouches and bags
- the insert plate pocket can load various sizes of plate
- the front and back sides are connected by quick release buclke ,by "PULL" the buckle makes you easy to release it