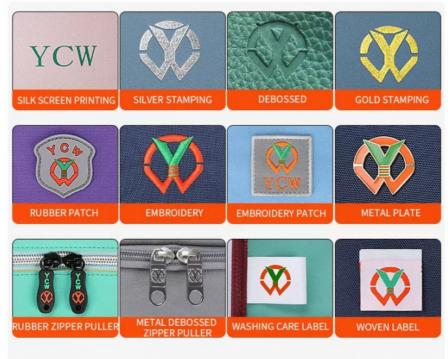

## LOGO CUSTOMIZATION

LOGO can be customized according to the provided LOGO, you can choose different crafts as below:

please contact us of more details before placing the order.