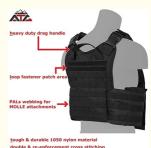

## 1. Product Description

- Nylon
- Buckle closure
- Made by 1000D authentic Nylon Fabric ,neither oxford nor polyester
- Advanced Laser cutting Process makes every part clean and more durable
- the Molle webbing all around the whole vest body to assemble more kinds of pouches and bags
- the insert plate pocket can load various sizes of plate
- the front and back sides are connected by quick release buclke ,by "PULL" the buckle makes you easy to release it