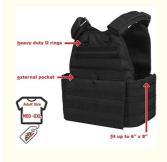

## 1. Product Description

- Nylon
- Buckle closure
- Made by 1000D authentic Nylon Fabric ,neither oxford nor polyester
- Advanced Laser cutting Process makes every part clean and more durable
- the Molle webbing all around the whole vest body to assemble more kinds of pouches and bags
- the insert plate pocket can load various sizes of plate
- the front and back sides are connected by quick release buclke ,by "PULL" the buckle makes you easy to release it

## 2. Toiletry Bag Feature & Technical Data Sheet

| Product Information |                                                                                                                    |
|---------------------|--------------------------------------------------------------------------------------------------------------------|
| Product Type        | OEM ODM Enforcement Modular Combat Trainer Training Weight Adjustable Breathable 3D Mesh Liner MOLLE Tactical Vest |
| Material            | 600D Nylon                                                                                                         |
| Size                | 34"-46"                                                                                                            |
| Color Option        | Black , can make any custom color                                                                                  |
| Logo                | Any Customized logo are welcomed                                                                                   |
| Packing             | 1pc/PE bag or as customer's requirements                                                                           |
| Sample Time         | 3-7 Working days after receiving payments and design confirmed                                                     |
| Delivery Time       | 15-20 days for bulk orders after received payment and design confirmed                                             |
| Payment Term        | T/T, Paypal , Western Union, Trade Assurance (30% deposit,70% before Shipping)                                     |