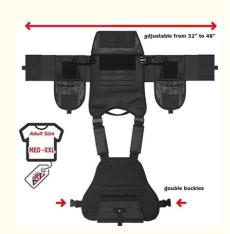

## 1. Product Description

- Nylon
- Buckle closure
- Made by 1000D authentic Nylon Fabric ,neither oxford nor polyester
- Advanced Laser cutting Process makes every part clean and more durable
- the Molle webbing all around the whole vest body to assemble more kinds of pouches and bags
- the insert plate pocket can load various sizes of plate
- the front and back sides are connected by quick release buclke ,by "PULL" the buckle makes you easy to release it

## 2. Toiletry Bag Feature & Technical Data Sheet

| Product Information |                                                                                                                    |
|---------------------|--------------------------------------------------------------------------------------------------------------------|
| Product Type        | OEM ODM Enforcement Modular Combat Trainer Training Weight Adjustable Breathable 3D Mesh Liner MOLLE Tactical Vest |
| Material            | 600D Nylon                                                                                                         |
| Size                | 34"-46"                                                                                                            |
| Color Option        | Black , can make any custom color                                                                                  |
| Logo                | Any Customized logo are welcomed                                                                                   |
| Packing             | 1pc/PE bag or as customer's requirements                                                                           |
| Sample Time         | 3-7 Working days after receiving payments and design confirmed                                                     |
| Delivery Time       | 15-20 days for bulk orders after received payment and design confirmed                                             |
| Payment Term        | T/T, Paypal , Western Union, Trade Assurance (30% deposit,70% before Shipping)                                     |