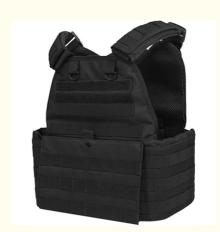

## Plate Carrier Tactical Vest Molle Quick Release With Magazine Pouches Attachments 3D Mesh 34"

## 1. Product Description

- Nylon
- Buckle closure
- Made by 1000D authentic Nylon Fabric ,neither oxford nor polyester
- Advanced Laser cutting Process makes every part clean and more durable
- the Molle webbing all around the whole vest body to assemble more kinds of pouches and bags
- the insert plate pocket can load various sizes of plate
- the front and back sides are connected by quick release buclke ,by "PULL" the buckle makes you easy to release it