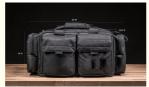

## **Product Specification**

Product Name: Tactical Range Bags With Weather Resistant

Material For Shooting Range Storage And

Transport

Material: 600D NylonLining Material: 600D Nylon

Size: 18" W X 10" H X 10" D
 Packing: 1pc/poly Bag + Carton

Feature: High QualitySample Time: 5-7 Days

Logo: Accept Custom LogoColor: Black And Custom

Use: Training Style: Tactical

• Highlight: tactical military gun bag 16x12x9",

tactical concealed gun bag 16x12x9", concealed Tactical Gun Bag 16x12x9"