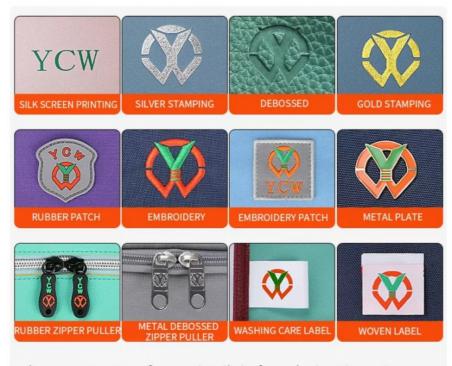

## LOGO CUSTOMIZATION

LOGO can be customized according to the provided LOGO, you can choose different crafts as below:

please contact us of more details before placing the order.