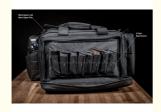

## 1. Product Description

- Zipper closure
- The Range Ready Trainer Bag has space to hold everything you need for a day at the range. Fully padded with a PE board base to keep your gear safe while the removable dividers let you customize the bag.
- This bag has large loop front panel for patches/ID, left side pull down pouch with internal org, name tape, and dual rear zippered pouches
- The Range Ready Trainer bag has quick access front internal elastic mag/accessory panel, internal removable dividers and elastic bands.
- Internal quick access elastic mag and accessory panel as well as elastic loops under the lid give you the ability to carry loaded anywhere you go and that's just the main compartment. Three side compartments and MOLLE webbing let you take even more
- It comes fully padded construction with PE board base and underside lid elastic bands and YKK lockable zippers