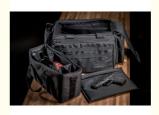

## 1. Product Description

- Zipper closure
- The Range Ready Trainer Bag has space to hold everything you need for a day at the range. Fully padded with a PE board base to keep your gear safe while the removable dividers let you customize the bag.
- This bag has large loop front panel for patches/ID, left side pull down pouch with internal org, name tape, and dual rear zippered pouches
- The Range Ready Trainer bag has quick access front internal elastic mag/accessory panel, internal removable dividers and elastic bands.
- Internal quick access elastic mag and accessory panel as well as elastic loops under the lid give you the ability to carry loaded anywhere you go and that's just the main compartment. Three side compartments and MOLLE webbing let you take even more
- It comes fully padded construction with PE board base and underside lid elastic bands and YKK lockable zippers