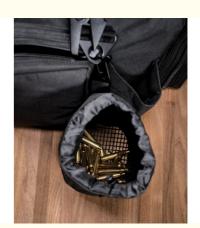

## 1. Product Description

- Zipper closure
- The Range Ready Trainer Bag has space to hold everything you need for a day at the range. Fully padded with a PE board base to keep your gear safe while the removable dividers let you customize the bag.
- This bag has large loop front panel for patches/ID, left side pull down pouch with internal org, name tape, and dual rear zippered pouches
- The Range Ready Trainer bag has quick access front internal elastic mag/accessory panel, internal removable dividers and elastic bands.
- Internal quick access elastic mag and accessory panel as well as elastic loops under the lid give you the ability to carry loaded anywhere you go and that's just the main compartment. Three side compartments and MOLLE webbing let you take even more
- It comes fully padded construction with PE board base and underside lid elastic bands and YKK lockable zippers