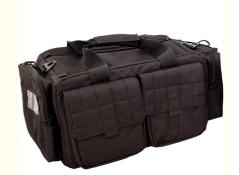

# Concealed Tactical Gun Bag Military Weather Resistant Shooting Range 18x10x10"

## **Product Specification**

Product Name: Tactical Range Bags With Weather Resistant

Material For Shooting Range Storage And

Transport

Material: 600D NylonLining Material: 600D Nylon

Size: 18" W X 10" H X 10" D
 Packing: 1pc/poly Bag + Carton

Feature: High QualitySample Time: 5-7 Days

Logo: Accept Custom LogoColor: Black And Custom

Use: Training Style: Tactical

• Highlight: tactical military gun bag 16x12x9",

tactical concealed gun bag 16x12x9", concealed Tactical Gun Bag 16x12x9"