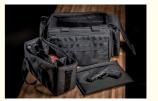

## 1. Product Description

- Zipper closure
- The Range Ready Trainer Bag has space to hold everything you need for a day at the range. Fully padded with a PE board base to keep your gear safe while the removable dividers let you customize the bag.
- This bag has large loop front panel for patches/ID, left side pull down pouch with internal org, name tape, and dual rear zippered pouches
- The Range Ready Trainer bag has quick access front internal elastic mag/accessory panel, internal removable dividers and elastic bands.
- Internal quick access elastic mag and accessory panel as well as elastic loops under the lid give you the ability to carry loaded anywhere you go and that's just the main compartment. Three side compartments and MOLLE webbing let you take even more
- It comes fully padded construction with PE board base and underside lid elastic bands and YKK lockable zippers