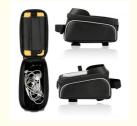

#### Features

The bike phone bag has a high quality which can helps you use cellphone easily while riding, great way to see your activity while using maps on a ride.

This bike phone bag has enough inside room for long rides, holds a lot of stuff like iphone X, battery, enery gel, small tire pump, repair kits, keys, wallet etc.

Perfect compatible with cellphones

Has many humanization designs. A, The hidden earphone hole allows you answer the phone or enjoy music freely while cycling. B, reflective tapes on both sides of bike bags to keep your night ride safety. C, dual soft rubber zipper pulls make it convenient to open & close.

Made of sealed double zipper closure, which insures the water can not flow into the bag.

The sun visor and flashing board is great use for rainy or sunny day.

3 straps are firm enough to hold up on the bike, 1 velcro commuter strap on the front + 1 longer commuter strap on the upper bottom(the long strap can fixed the bag on the head tube firmly) + 1 commuter strap on the lower bottom.