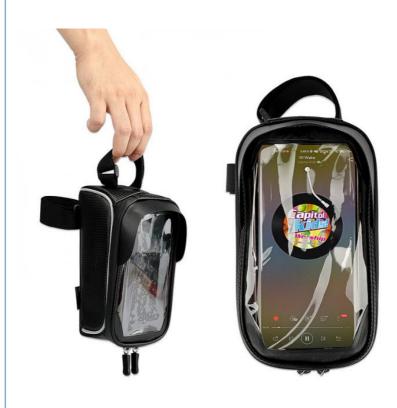

#### Features

The bike phone bag has a high quality which can helps you use cellphone easily while riding, great way to see your activity while using maps on a ride.

This bike phone bag has enough inside room for long rides, holds a lot of stuff like iphone X, battery, enery gel, small tire pump, repair kits, keys, wallet etc.

Perfect compatible with cellphones

Has many humanization designs. A, The hidden earphone hole allows you answer the phone or enjoy music freely while cycling. B, reflective tapes on both sides of bike bags to keep your night ride safety. C, dual soft rubber zipper pulls make it convenient to open & close.