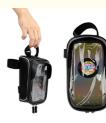

Perfect compatible with cellphones

Has many humanization designs. A, The hidden earphone hole allows you answer the phone or enjoy music freely while cycling. B, reflective tapes on both sides of bike bags to keep your night ride safety. C, dual soft rubber zipper pulls make it convenient to open & close.

Made of sealed double zipper closure, which insures the water can not flow into the bag.

The sun visor and flashing board is great use for rainy or sunny day.

3 straps are firm enough to hold up on the bike, 1 velcro commuter strap on the front + 1 longer commuter strap on the upper bottom(the long strap can fixed the bag on the head tube firmly) + 1 commuter strap on the lower bottom.