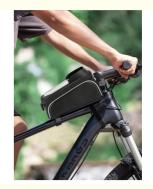

#### Bicyle Front Frame Bag Bike Pouch Bag Compatible Waterproof

#### Features

The bike phone bag has a high quality which can helps you use cellphone easily while riding, great way to see your activity while using maps on a ride.

This bike phone bag has enough inside room for long rides, holds a lot of stuff like iphone X, battery, enery gel, small tire pump, repair kits, keys, wallet etc.

The bicycle bag would not move around even if you ride on a bumpy or rocky road.