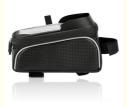

#### Bicyle Front Frame Bag Bike Pouch Bag Compatible Waterproof

Perfect compatible with cellphones

Has many humanization designs. A, The hidden earphone hole allows you answer the phone or enjoy music freely while cycling. B, reflective tapes on both sides of bike bags to keep your night ride safety. C, dual soft rubber zipper pulls make it convenient to open & close.

Made of sealed double zipper closure, which insures the water can not flow into the bag.

The sun visor and flashing board is great use for rainy or sunny day.

3 straps are firm enough to hold up on the bike, 1 velcro commuter strap on the front + 1 longer commuter strap on the upper bottom(the long strap can fixed the bag on the head tube firmly) + 1 commuter strap on the lower bottom.