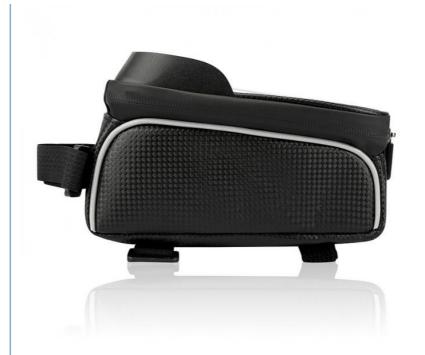

#### Bicyle Front Frame Bag Bike Pouch Bag Compatible Waterproof

#### Features

The bike phone bag has a high quality which can helps you use cellphone easily while riding, great way to see your activity while using maps on a ride.

This bike phone bag has enough inside room for long rides, holds a lot of stuff like iphone X, battery, enery gel, small tire pump, repair kits, keys, wallet etc.

Made of sealed double zipper closure, which insures the water can not flow into the bag.

The sun visor and flashing board is great use for rainy or sunny day.

3 straps are firm enough to hold up on the bike, 1 velcro commuter strap on the front + 1 longer commuter strap on the upper bottom(the long strap can fixed the bag on the head tube firmly) + 1 commuter strap on the lower bottom.