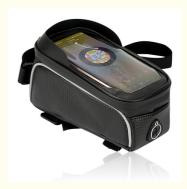

#### Bicyle Front Frame Bag Bike Pouch Bag Compatible Waterproof

#### Features

The bike phone bag has a high quality which can helps you use cellphone easily while riding, great way to see your activity while using maps on a ride.

This bike phone bag has enough inside room for long rides, holds a lot of stuff like iphone X, battery, enery gel, small tire pump, repair kits, keys, wallet etc.

Perfect compatible with cellphones

Has many humanization designs. A, The hidden earphone hole allows you answer the phone or enjoy music freely while cycling. B, reflective tapes on both sides of bike bags to keep your night ride safety. C, dual soft rubber zipper pulls make it convenient to open & close.