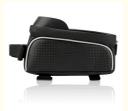

#### Bicyle Front Frame Bag Bike Pouch Bag Compatible Waterproof

#### Features

The bike phone bag has a high quality which can helps you use cellphone easily while riding, great way to see your activity while using maps on a ride.

This bike phone bag has enough inside room for long rides, holds a lot of stuff like iphone X, battery, enery gel, small tire pump, repair kits, keys, wallet etc.