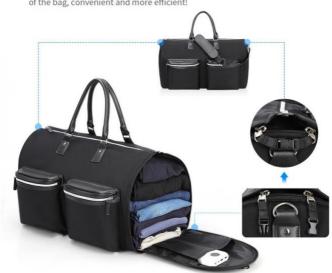

This soft- side garment bag meets the size requirement at the airport, so this garment duffel bag can be used as your carry-on

luggage bag. The function of hanging clothes bag + various internal pockets (placed with tie, umbrella, wallet, mobile phone, etc.) + large-capacity travel bag, On the side of the garment bag, there is a zip pocket accessible for electronics or travel materials.

The bag has a shoe compartment outside and an adjustable shoulder strap with a soft shoulder rest.

| opooouo      |                                                                         |
|--------------|-------------------------------------------------------------------------|
| Product Type | Travel Garment Duffel Bag                                               |
| Material     | 420D Twill Nylon or Customized                                          |
| Size         | 22X10X13 Inch or Customized                                             |
| Color        | Black & Customized color                                                |
| Logo         | Printing, Woven label, Debossed PU patch, Rubber patch, Embroidery etc. |
| Packing      | 1pc/PE bag or Custom packging acceptable                                |
|              |                                                                         |

## **SNAP BUTTON ZIPPER ON BOTH SIDES**

Symmetrical zipper opening and closing, easy to put and take the contents of the bag, convenient and more efficient!

FAQ
Q: Are you a manufacturer factory or a trading company?
A: We are direct OEM & ODM manufacturer factory and exporter.