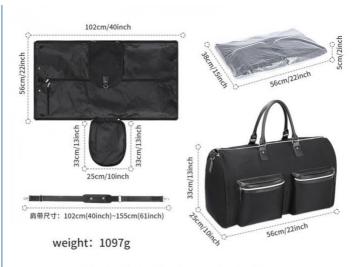

### **Product Specification**

 Product Name: Travel Garment Duffel Bag 420D Twill Nylon Or Customized Material: 22X10X13 Inch Or Customized Size: • Color: Black Or Customized

• Logo: Printing, Woven Label Or Customized

The bag has a shoe compartment outside and an adjustable shoulder strap with a soft shoulder rest.

| opooouo      |                                                                         |
|--------------|-------------------------------------------------------------------------|
| Product Type | Travel Garment Duffel Bag                                               |
| Material     | 420D Twill Nylon or Customized                                          |
| Size         | 22X10X13 Inch or Customized                                             |
| Color        | Black & Customized color                                                |
| Logo         | Printing, Woven label, Debossed PU patch, Rubber patch, Embroidery etc. |
| Packing      | 1pc/PE bag or Custom packging acceptable                                |
|              |                                                                         |

Warm tip: The size is for reference only, within 1-2 cm are within a reasonable range of error

product colour Fabrics
Suit travel bag black 420D twill nylon