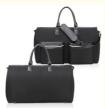

This soft- side garment bag meets the size requirement at the airport, so this garment duffel bag can be used as your carry-on

luggage bag. The function of hanging clothes bag + various internal pockets (placed with tie, umbrella, wallet, mobile phone, etc.) + large-capacity travel bag, On the side of the garment bag, there is a zip pocket accessible for electronics or travel materials.

The bag has a shoe compartment outside and an adjustable shoulder strap with a soft shoulder rest.

| opooouo      |                                                                         |
|--------------|-------------------------------------------------------------------------|
| Product Type | Travel Garment Duffel Bag                                               |
| Material     | 420D Twill Nylon or Customized                                          |
| Size         | 22X10X13 Inch or Customized                                             |
| Color        | Black & Customized color                                                |
| Logo         | Printing, Woven label, Debossed PU patch, Rubber patch, Embroidery etc. |
| Packing      | 1pc/PE bag or Custom packging acceptable                                |
|              |                                                                         |