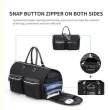

## **SNAP BUTTON ZIPPER ON BOTH SIDES**

Symmetrical zipper opening and closing, easy to put and take the contents of the bag, convenient and more efficient!

FAQ
Q: Are you a manufacturer factory or a trading company?
A: We are direct OEM & ODM manufacturer factory and exporter.