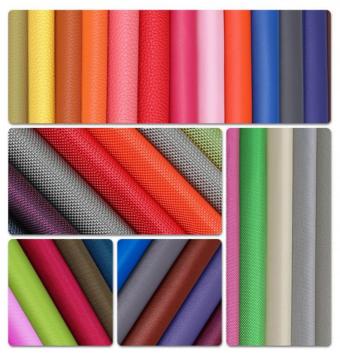

# Pickup fabric and color swatch

We can custom the sample accordingly your requirments, confirm the fabric and color to make the sample.

**DESIGN TEMPLATE** 

COLOR SWATCH

Our Advantage
15 years waist bag or other bag experience, provide you our best business experience.
Well trained workers can give you the highest quality bag.
Over than 500 workers, can finish your orders on time.
Professional Designer, can help you make your own design and logo.
Many materials and color options, can meet all your requirements.
Strict QC process, none defect product will be passed to clients.

Warm tip: The size is for reference only, within 1-2 cm are within a reasonable range of error

product colour Fabrics
Suit travel bag black 420D twill nylon