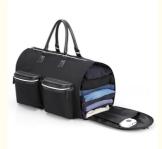

This soft- side garment bag meets the size requirement at the airport, so this garment duffel bag can be used as your carry-on

luggage bag. The function of hanging clothes bag + various internal pockets (placed with tie, umbrella, wallet, mobile phone, etc.) + large-capacity travel bag, On the side of the garment bag, there is a zip pocket accessible for electronics or travel materials.

The bag has a shoe compartment outside and an adjustable shoulder strap with a soft shoulder rest.

| opooouo      |                                                                         |
|--------------|-------------------------------------------------------------------------|
| Product Type | Travel Garment Duffel Bag                                               |
| Material     | 420D Twill Nylon or Customized                                          |
| Size         | 22X10X13 Inch or Customized                                             |
| Color        | Black & Customized color                                                |
| Logo         | Printing, Woven label, Debossed PU patch, Rubber patch, Embroidery etc. |
| Packing      | 1pc/PE bag or Custom packging acceptable                                |
|              |                                                                         |