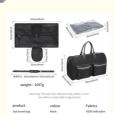

### **Product Specification**

 Product Name: Travel Garment Duffel Bag 420D Twill Nylon Or Customized Material: 22X10X13 Inch Or Customized Size: • Color: Black Or Customized

• Logo: Printing, Woven Label Or Customized

Warm tip: The size is for reference only, within 1-2 cm are within a reasonable range of error

product colour Fabrics
Suit travel bag black 420D twill nylon