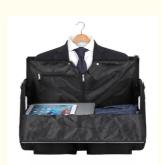

## business travel garment bag duffel carry on hanging nylon 420D Large Suit

High-quality waterproof 420D with super fiber makes the garment weekend bag look very stylish and textured. The luggage suit bag has a detachable and adjustable shoulder strap specially designed for long-time journey, business trip

and weekend trip.

While the traveling garment bag is open and lied out, it can be a great carry-on garment bag for travel.

There are also 2 buckles inside to keep the garment flat without side movements during the trip and without wrinkle troubles of your dress or suits any more.

This soft- side garment bag meets the size requirement at the airport, so this garment duffel bag can be used as your carry-on

luggage bag. The function of hanging clothes bag + various internal pockets (placed with tie, umbrella, wallet, mobile phone, etc.) + large-capacity travel bag, On the side of the garment bag, there is a zip pocket accessible for electronics or travel materials.

The bag has a shoe compartment outside and an adjustable shoulder strap with a soft shoulder rest.

| opooouo      |                                                                         |
|--------------|-------------------------------------------------------------------------|
| Product Type | Travel Garment Duffel Bag                                               |
| Material     | 420D Twill Nylon or Customized                                          |
| Size         | 22X10X13 Inch or Customized                                             |
| Color        | Black & Customized color                                                |
| Logo         | Printing, Woven label, Debossed PU patch, Rubber patch, Embroidery etc. |
| Packing      | 1pc/PE bag or Custom packging acceptable                                |
|              |                                                                         |