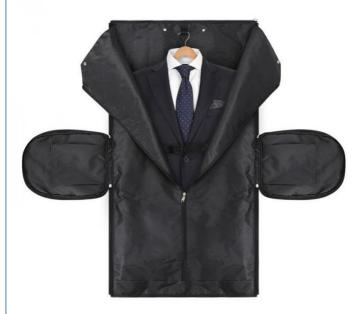

## business travel garment bag duffel carry on hanging nylon 420D Large Suit

High-quality waterproof 420D with super fiber makes the garment weekend bag look very stylish and textured. The luggage suit bag has a detachable and adjustable shoulder strap specially designed for long-time journey, business trip

and weekend trip.

While the traveling garment bag is open and lied out, it can be a great carry-on garment bag for travel.

There are also 2 buckles inside to keep the garment flat without side movements during the trip and without wrinkle troubles of your dress or suits any more.

This soft- side garment bag meets the size requirement at the airport, so this garment duffel bag can be used as your carry-on

luggage bag. The function of hanging clothes bag + various internal pockets (placed with tie, umbrella, wallet, mobile phone, etc.) + large-capacity travel bag, On the side of the garment bag, there is a zip pocket accessible for electronics or travel materials.

The bag has a shoe compartment outside and an adjustable shoulder strap with a soft shoulder rest.

| opooouo      |                                                                         |
|--------------|-------------------------------------------------------------------------|
| Product Type | Travel Garment Duffel Bag                                               |
| Material     | 420D Twill Nylon or Customized                                          |
| Size         | 22X10X13 Inch or Customized                                             |
| Color        | Black & Customized color                                                |
| Logo         | Printing, Woven label, Debossed PU patch, Rubber patch, Embroidery etc. |
| Packing      | 1pc/PE bag or Custom packging acceptable                                |
|              |                                                                         |