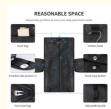

and weekend trip.

While the traveling garment bag is open and lied out, it can be a great carry-on garment bag for travel.

There are also 2 buckles inside to keep the garment flat without side movements during the trip and without wrinkle troubles of your dress or suits any more.

This soft- side garment bag meets the size requirement at the airport, so this garment duffel bag can be used as your carry-on

luggage bag. The function of hanging clothes bag + various internal pockets (placed with tie, umbrella, wallet, mobile phone, etc.) + large-capacity travel bag, On the side of the garment bag, there is a zip pocket accessible for electronics or travel materials.

The bag has a shoe compartment outside and an adjustable shoulder strap with a soft shoulder rest.

| opooouo      |                                                                         |
|--------------|-------------------------------------------------------------------------|
| Product Type | Travel Garment Duffel Bag                                               |
| Material     | 420D Twill Nylon or Customized                                          |
| Size         | 22X10X13 Inch or Customized                                             |
| Color        | Black & Customized color                                                |
| Logo         | Printing, Woven label, Debossed PU patch, Rubber patch, Embroidery etc. |
| Packing      | 1pc/PE bag or Custom packging acceptable                                |
|              |                                                                         |