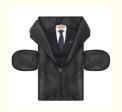

## business travel garment bag duffel carry on hanging nylon 420D Large Suit

High-quality waterproof 420D with super fiber makes the garment weekend bag look very stylish and textured. The luggage suit bag has a detachable and adjustable shoulder strap specially designed for long-time journey, business trip

and weekend trip.

While the traveling garment bag is open and lied out, it can be a great carry-on garment bag for travel.

There are also 2 buckles inside to keep the garment flat without side movements during the trip and without wrinkle troubles of your dress or suits any more.