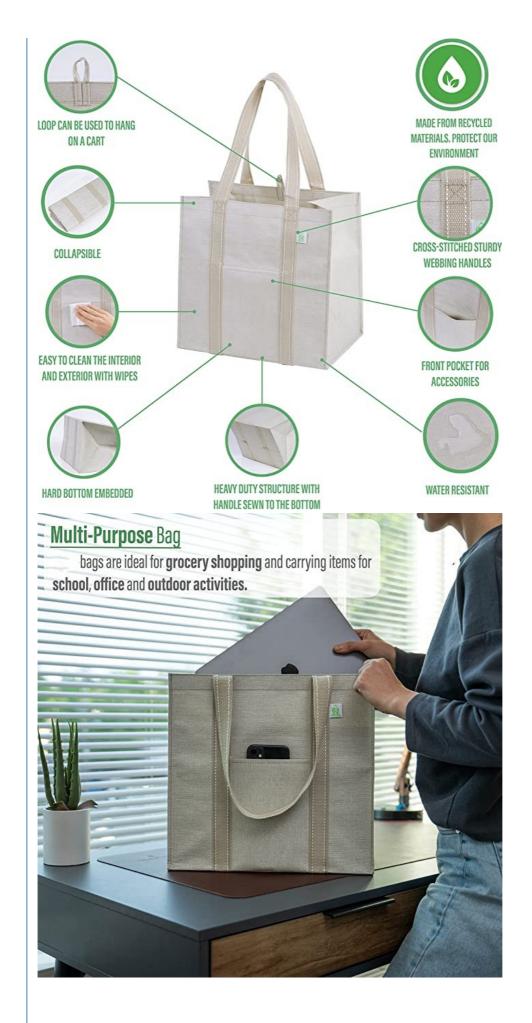

### Features

- Made of water-resistant material, easy to wipe clean.
- Large capacity spacious main compartment with elastic straps hold bottles upright. This product with inner pocket for key or celphone, also with large capacity main pocket to hold all kinds of things you buy when you are shopping. When you want to go out for shopping, you don't have to worry about storage at all. It can accommodate a large amount of food and other things to meet your needs of the trip.
- Durable: This shopping bag selected high-quality materials 100% cotton Canvas, and made with comfortable handle,X-shaped reinforcement and inner seam stitching to ensure maximum durability.
- Multiple Pocket: The shopping bag equipped with inner pocket, the multiple pockets can meet the needs of storing different items.
- Designed with a shoulder strap that offers 2 carrying ways. You can choose to carry by hand or carry with a shoulder strap according to the different occasion.
- Service: We are committed to providing our customer with high quality products and satisfactory service. If you have any questions about product, please feel free to contact our customer service, we will give you the most professional and satisfactory service, Also a good choice for gifts for women, men
- Custom Design & Logo : We can also make custom pattern and your own design on this products, and guarantee that your design shopping bag won't be shown to anyone, or legal responsibility will be taken from us