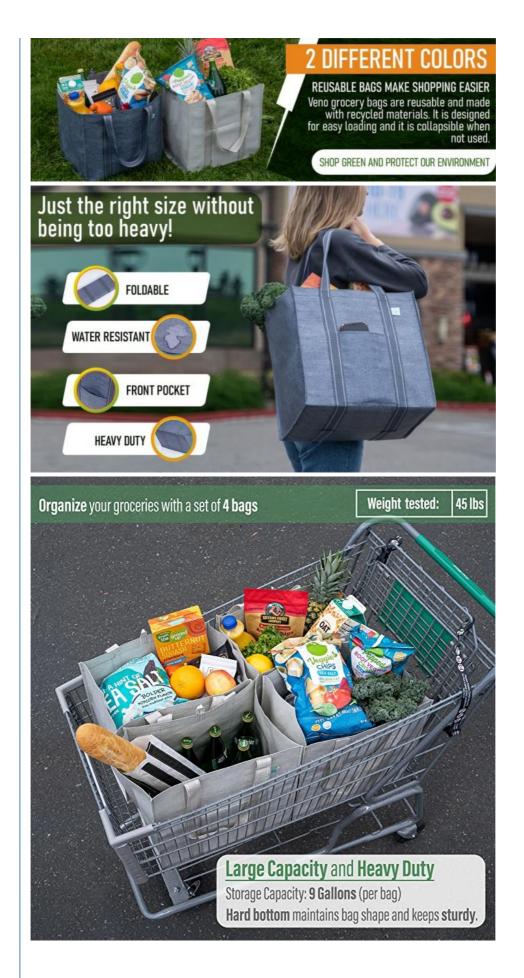

### Features

- Made of water-resistant material, easy to wipe clean.
- Large capacity spacious main compartment with elastic straps hold bottles upright. This product with inner pocket for key or celphone, also with large capacity main pocket to hold all kinds of things you buy when you are shopping. When you want to go out for shopping, you don't have to worry about storage at all. It can accommodate a large amount of food and other things to meet your needs of the trip.
- Durable: This shopping bag selected high-quality materials 100% cotton Canvas, and made with comfortable handle,X-shaped reinforcement and inner seam stitching to ensure maximum durability.
- Multiple Pocket: The shopping bag equipped with inner pocket, the multiple pockets can meet the needs of storing different items.
- Designed with a shoulder strap that offers 2 carrying ways. You can choose to carry by hand or carry with a shoulder strap according to the different occasion.
- Service: We are committed to providing our customer with high quality products and satisfactory service. If you have any questions about product, please feel free to contact our customer service, we will give you the most professional and satisfactory service, Also a good choice for gifts for women, men
- Custom Design & Logo : We can also make custom pattern and your own design on this products, and guarantee that your design shopping bag won't be shown to anyone, or legal responsibility will be taken from us