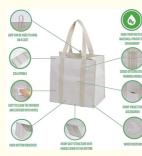

### Features

- Made of water-resistant material, easy to wipe clean.
- Large capacity spacious main compartment with elastic straps hold bottles upright. This product with inner pocket for key or celphone, also with large capacity main pocket to hold all kinds of things you buy when you are shopping. When you want to go out for shopping, you don't have to worry about storage at all. It can accommodate a large amount of food and other things to meet your needs of the trip.
- Durable: This shopping bag selected high-quality materials 100% cotton Canvas, and made with comfortable handle,X-shaped reinforcement and inner seam stitching to ensure maximum durability.
- Multiple Pocket: The shopping bag equipped with inner pocket, the multiple pockets can meet the needs of storing different items.
- Designed with a shoulder strap that offers 2 carrying ways. You can choose to carry by hand or carry with a shoulder strap according to the different occasion.
- Service: We are committed to providing our customer with high quality products and satisfactory service. If you have any questions about product, please feel free to contact our customer service, we will give you the most professional and satisfactory service, Also a good choice for gifts for women, men
- Custom Design & Logo : We can also make custom pattern and your own design on this products, and guarantee that your design shopping bag won't be shown to anyone, or legal responsibility will be taken from us