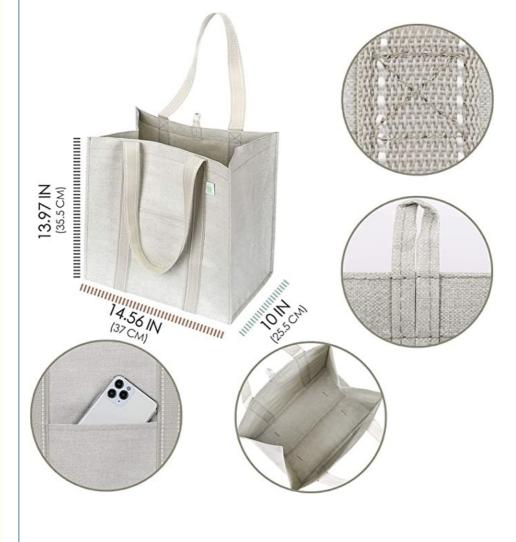

## **Product Specification**

- Product Name:
- Material:
- Size:
- Color:
- Logo:
- Sample Time:
- OEM/ODM:
- Highlight:
- Large Capacity Casual Tote Bag Canvas Or Customized 14.56 X 10 X 13.97 Inch Or Customized Beige Or Customized Printing, Woven Label Or Customized 7-10 Working Days Welcomed
- shopping bags eco friendly grocery, canvas shopping bag with zip, heavy canvas shopping bag

| Product Type    | Large Capacity Casual Tote Bag                                     |
|-----------------|--------------------------------------------------------------------|
| Material        | Canvas or Customized                                               |
| Size            | 14.56 x 10 x 13.97 Inch or Customized                              |
| ColorBeige      | Beige & Customized color                                           |
| Logo            | Printing, Woven label, Debossed PU patch, Rubber patch, Embroidery |
|                 | etc.                                                               |
| Packing         | 1pc/PE bag or Custom packging acceptable                           |
| Sample time     | 5-7 working days                                                   |
| Production time | 30-35 working days                                                 |
| Payment term    | T/T, Paypal, L/C (Normally 30%deposit, 70%balance payment before   |
|                 | shipping)                                                          |