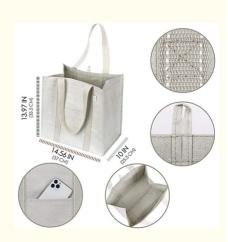

## **Product Specification**

- Product Name:
- Material:
- Size:
- Color:
- Logo:
- Sample Time:
- OEM/ODM:
- Highlight:
- Large Capacity Casual Tote Bag Canvas Or Customized 14.56 X 10 X 13.97 Inch Or Customized Beige Or Customized Printing, Woven Label Or Customized 7-10 Working Days Welcomed
- shopping bags eco friendly grocery, canvas shopping bag with zip, heavy canvas shopping bag

| Product Type    | Large Capacity Casual Tote Bag                                     |
|-----------------|--------------------------------------------------------------------|
| Material        | Canvas or Customized                                               |
| Size            | 14.56 x 10 x 13.97 Inch or Customized                              |
| ColorBeige      | Beige & Customized color                                           |
| Logo            | Printing, Woven label, Debossed PU patch, Rubber patch, Embroidery |
|                 | etc.                                                               |
| Packing         | 1pc/PE bag or Custom packging acceptable                           |
| Sample time     | 5-7 working days                                                   |
| Production time | 30-35 working days                                                 |
| Payment term    | T/T, Paypal, L/C (Normally 30%deposit, 70%balance payment before   |
|                 | shipping)                                                          |