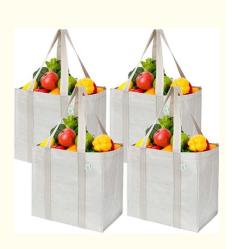

### Large Capacity Casual Tote Bag with Customized Logo Fashion Shoulder Handbag for Women Shopping Bags

### Features

- Made of water-resistant material, easy to wipe clean.
- Large capacity spacious main compartment with elastic straps hold bottles upright. This product with inner pocket for key or celphone, also with large capacity main pocket to hold all kinds of things you buy when you are shopping. When you want to go out for shopping, you don't have to worry about storage at all. It can accommodate a large amount of food and other things to meet your needs of the trip.
- Durable: This shopping bag selected high-quality materials 100% cotton Canvas, and made with comfortable handle,X-shaped reinforcement and inner seam stitching to ensure maximum durability.
- Multiple Pocket: The shopping bag equipped with inner pocket, the multiple pockets can meet the needs of storing different items.
- Designed with a shoulder strap that offers 2 carrying ways. You can choose to carry by hand or carry with a shoulder strap according to the different occasion.
- Service: We are committed to providing our customer with high quality products and satisfactory service. If you have any questions about product, please feel free to contact our customer service, we will give you the most professional and satisfactory service, Also a good choice for gifts for women, men
- Custom Design & Logo : We can also make custom pattern and your own design on this products, and guarantee that your design shopping bag won't be shown to anyone, or legal responsibility will be taken from us