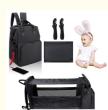

The inner bag has a large capacity, and there are 6 bags in it for easy distinguishing.

How to open the diaper bag: 1. Open the zipper 2.Steel pipe insection port 3.Grasp both sides of the bracket and gently pull it out to make it folding 4.Put the bracket in the shape of "X" to the bottom corner of the bag 5.Pull up the zipper to complete the storage.

# **CREATIVE DESIGN & EASY TO USE**

**CLOSE** 

Grasp both sides of the bracket and Put the bracket in the shape of "X" to the bottom corner of the bag

Pull up the zipper to

FAQ
Q: Are you a manufacturer factory or a trading company?
A: We are direct OEM & ODM manufacturer factory and exporter.