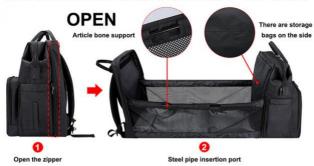

The inner bag has a large capacity, and there are 6 bags in it for easy distinguishing.

How to open the diaper bag: 1. Open the zipper 2.Steel pipe insection port 3.Grasp both sides of the bracket and gently pull it out to make it folding 4.Put the bracket in the shape of "X" to the bottom corner of the bag 5.Pull up the zipper to complete the storage.

# **CREATIVE DESIGN & EASY TO USE**

**CLOSE** 

Grasp both sides of the bracket and Put the bracket in the shape of "X" to the bottom corner of the bag

Pull up the zipper to

FAQ
Q: Are you a manufacturer factory or a trading company?
A: We are direct OEM & ODM manufacturer factory and exporter.