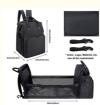

The inner bag has a large capacity, and there are 6 bags in it for easy distinguishing.

How to open the diaper bag: 1. Open the zipper 2.Steel pipe insection port 3.Grasp both sides of the bracket and gently pull it out to make it folding 4.Put the bracket in the shape of "X" to the bottom corner of the bag 5.Pull up the zipper to complete the storage.

# **CREATIVE DESIGN & EASY TO USE**

**CLOSE** 

Grasp both sides of the bracket and Put the bracket in the shape of "X" to the bottom corner of the bag

Pull up the zipper to

FAQ
Q: Are you a manufacturer factory or a trading company?
A: We are direct OEM & ODM manufacturer factory and exporter.