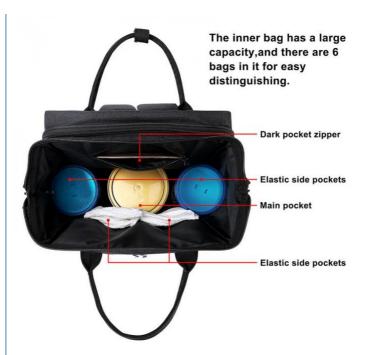

The inner bag has a large capacity, and there are 6 bags in it for easy distinguishing.

How to open the diaper bag: 1. Open the zipper 2.Steel pipe insection port 3.Grasp both sides of the bracket and gently pull it out to make it folding 4.Put the bracket in the shape of "X" to the bottom corner of the bag 5.Pull up the zipper to complete the storage.