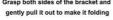

The inner bag has a large capacity, and there are 6 bags in it for easy distinguishing.

How to open the diaper bag: 1. Open the zipper 2.Steel pipe insection port 3.Grasp both sides of the bracket and gently pull it out to make it folding 4.Put the bracket in the shape of "X" to the bottom corner of the bag 5.Pull up the zipper to complete the storage.

# **CREATIVE DESIGN & EASY TO USE**

**CLOSE** 

Grasp both sides of the bracket and Put the bracket in the shape of "X" to the bottom corner of the bag

Pull up the zipper to

FAQ
Q: Are you a manufacturer factory or a trading company?
A: We are direct OEM & ODM manufacturer factory and exporter.