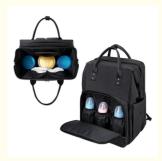

The inner bag has a large capacity, and there are 6 bags in it for easy distinguishing.

How to open the diaper bag: 1. Open the zipper 2.Steel pipe insection port 3.Grasp both sides of the bracket and gently pull it out to make it folding 4.Put the bracket in the shape of "X" to the bottom corner of the bag 5.Pull up the zipper to complete the storage.