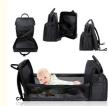

The inner bag has a large capacity, and there are 6 bags in it for easy distinguishing.

How to open the diaper bag: 1. Open the zipper 2.Steel pipe insection port 3.Grasp both sides of the bracket and gently pull it out to make it folding 4.Put the bracket in the shape of "X" to the bottom corner of the bag 5.Pull up the zipper to complete the storage.