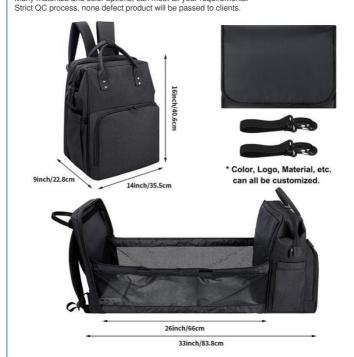

# **Product Specification**

 Product Name: Tote Diaper Bag Backpack Material: Polyester Or Customized • Size: 14X9X16 Inch Or Customized • Color: Black Or Customized Printing, Woven Label Or Customized

Specification

| opcomounom      |                                                                    |
|-----------------|--------------------------------------------------------------------|
| Product Type    | Tote Diaper Bag Backpack                                           |
| Material        | Polyester or Customized                                            |
| Size            | 14X9X16 Inch or Customized                                         |
| Color           | Black & Customized color                                           |
| Logo            | Printing, Woven label, Debossed PU patch, Rubber patch, Embroidery |
|                 | etc.                                                               |
| Packing         | 1pc/PE bag or Custom packging acceptable                           |
| Sample time     | 5-7 working days                                                   |
| Production time | 30-35 working days                                                 |
|                 |                                                                    |