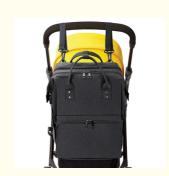

# Baby Diaper Tote Bags Backpack Black Insulated Bottle Storage 14X9X16"

Made from polyester that are durable and waterproof. Easily clean the surface or interior with an insulated bottle pocket. Many small pockets make sure you stay organized.

This diaper bag for quality, design, and value for parents is very useful bag
Diaper Bag has centrally attached stroller straps lets the diaper bag hang straight down for easy access while attached to a stroller.