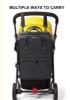

This diaper bag for quality, design, and value for parents is very useful bag
Diaper Bag has centrally attached stroller straps lets the diaper bag hang straight down for easy access while attached to a stroller.