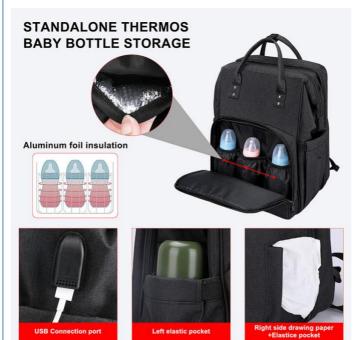

# Baby Diaper Tote Bags Backpack Black Insulated Bottle Storage 14X9X16"

Made from polyester that are durable and waterproof. Easily clean the surface or interior with an insulated bottle pocket. Many small pockets make sure you stay organized.

The inner bag has a large capacity, and there are 6 bags in it for easy distinguishing.

How to open the diaper bag: 1. Open the zipper 2.Steel pipe insection port 3.Grasp both sides of the bracket and gently pull it out to make it folding 4.Put the bracket in the shape of "X" to the bottom corner of the bag 5.Pull up the zipper to complete the storage.

This diaper bag for quality, design, and value for parents is very useful bag
Diaper Bag has centrally attached stroller straps lets the diaper bag hang straight down for easy access while attached to a stroller.