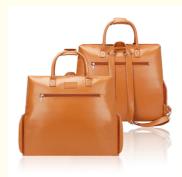

|
| Payment Terms:                       | L/C, , T/T, Western Union, MoneyGram,<br>PayPal                                  |
| <ul> <li>Supply Ability:</li> </ul>  | Negotiation                                                                      |
|                                      |                                                                                  |



### Product Specification

Product Name:

Size:Color:

Logo:Sample Time:

• OEM/ODM:

• Highlight:

- Material: PU Leather Or Customized
  - 24X9X17 Inch Or Customized
  - Brown Or Customized
    - Printing, Woven Label Or Customized
      - 7-10 Working Days
      - Welcomed
        - womens leather tote diaper bag 24X9X17", diaper bag leather tote, diaper tote bag for babies

Bag Baby Travel Diaper Bag Backpack



## More Images



### **Product Description**

Womens Leather Diaper Tote Bag Boy Baby Travel Backpack Mommy 24X9X17"

### Features

Made from durable PU leather that are durable and waterproof. Easily clean the surface or interior with an insulated bottle pocket. Large capacity space for Mommy to put the baby's diapers, bottles and other supplies. All hardware and seams are reinforced for a long lasting bag that still looks new after repeated use. Many small pockets make sure you stay organized. for more products please visit us on travelling-bags.com

Have two large pockets on the left and right, and have a transparent card slot inside the bag. Diaper Bag has centrally attached stroller straps lets the diaper bag hang straight down for easy access while attached to a stroller. Specific