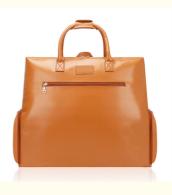

# Womens Leather Diaper Tote Bag Boy Baby Travel Backpack Mommy 24X9X17"

| _    | _ |      |     |     |      |
|------|---|------|-----|-----|------|
| 220  |   | Infi | orn | nat | ion  |
| Jasi |   | ш    |     | Iai | 1011 |
|      |   |      |     |     |      |

### **Product Description**

Womens Leather Diaper Tote Bag Boy Baby Travel Backpack Mommy 24X9X17"