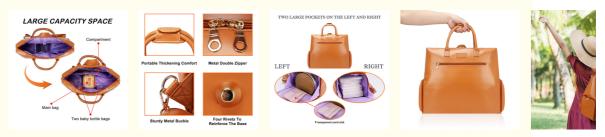

### Features

Made from durable PU leather that are durable and waterproof. Easily clean the surface or interior with an insulated bottle pocket. Large capacity space for Mommy to put the baby's diapers, bottles and other supplies. All hardware and seams are reinforced for a long lasting bag that still looks new after repeated use. Many small pockets make sure you stay organized. for more products please visit us on travelling-bags.com

Have two large pockets on the left and right, and have a transparent card slot inside the bag. Diaper Bag has centrally attached stroller straps lets the diaper bag hang straight down for easy access while attached to a stroller. Specification