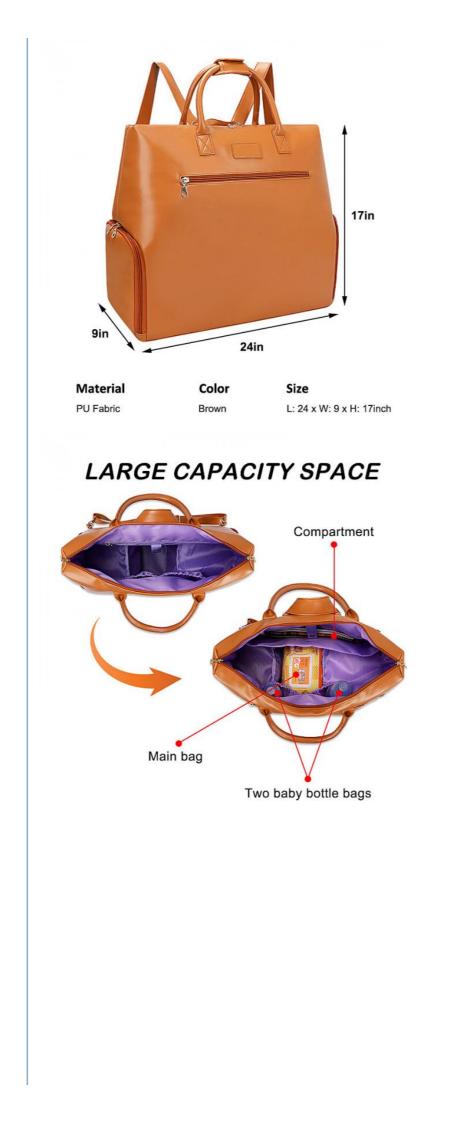

### Features

Made from durable PU leather that are durable and waterproof. Easily clean the surface or interior with an insulated bottle pocket. Large capacity space for Mommy to put the baby's diapers, bottles and other supplies. All hardware and seams are reinforced for a long lasting bag that still looks new after repeated use. Many small pockets make sure you stay organized. for more products please visit us on travelling-bags.com

Have two large pockets on the left and right, and have a transparent card slot inside the bag. Diaper Bag has centrally attached stroller straps lets the diaper bag hang straight down for easy access while attached to a stroller. Specification