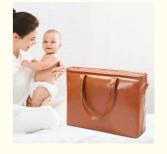

# XI Tan Leather Diaper Bag Backpack Baby Travel 43X12.5X32CM

# **Product Specification**

Product Name: Baby Tote Diaper Bag For Mommy

Material: PU Leather Or CustomizedSize: 43X12.5X32 CM Or Customized

• Color: Brown Or Customized

Logo: Printing, Woven Label Or Customized

Many pockets make sure you get good organized.

- Diaper Bag has centrally attached stroller straps lets the diaper bag hang straight down for easy access while attached to a stroller.
- It is convenient for mommy in the daily life.