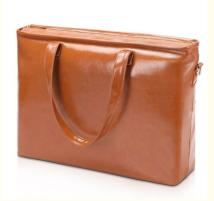

# XI Tan Leather Diaper Bag Backpack Baby Travel 43X12.5X32CM

# **Product Specification**

Product Name: Baby Tote Diaper Bag For Mommy

Material: PU Leather Or CustomizedSize: 43X12.5X32 CM Or Customized

• Color: Brown Or Customized

Logo: Printing, Woven Label Or Customized

#### leather diaper bag backpack Baby Travel Easy Carrying