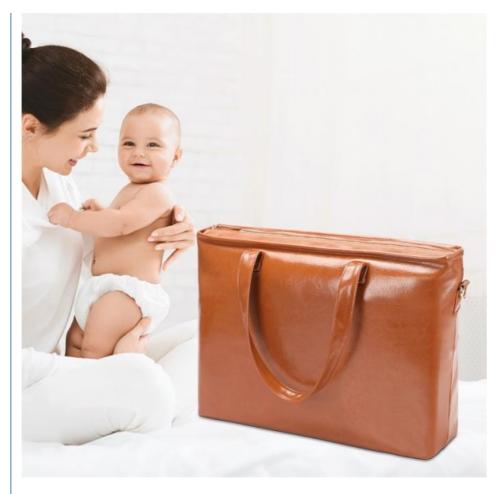

Many pockets make sure you get good organized.

- Diaper Bag has centrally attached stroller straps lets the diaper bag hang straight down for easy access while attached to a stroller.
- It is convenient for mommy in the daily life.