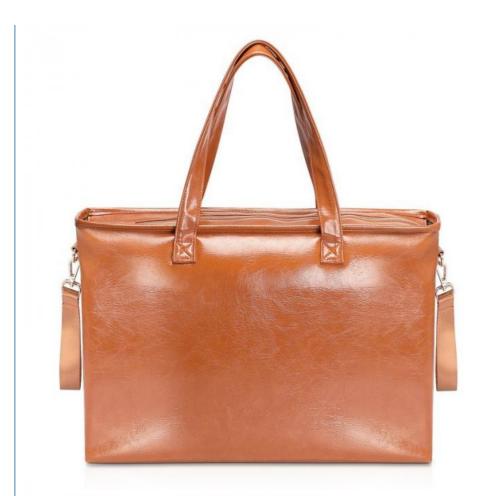

# XI Tan Leather Diaper Bag Backpack Baby Travel 43X12.5X32CM

# **Product Specification**

Product Name: Baby Tote Diaper Bag For Mommy

Material: PU Leather Or CustomizedSize: 43X12.5X32 CM Or Customized

• Color: Brown Or Customized

Logo: Printing, Woven Label Or Customized

#### leather diaper bag backpack Baby Travel Easy Carrying