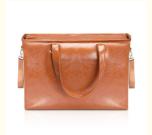

# XI Tan Leather Diaper Bag Backpack Baby Travel 43X12.5X32CM

# **Product Specification**

Product Name: Baby Tote Diaper Bag For Mommy

Material: PU Leather Or CustomizedSize: 43X12.5X32 CM Or Customized

• Color: Brown Or Customized

Logo: Printing, Woven Label Or Customized

#### leather diaper bag backpack Baby Travel Easy Carrying