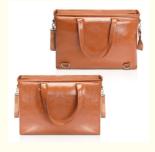

# XI Tan Leather Diaper Bag Backpack Baby Travel 43X12.5X32CM

# **Product Specification**

Product Name: Baby Tote Diaper Bag For Mommy

Material: PU Leather Or CustomizedSize: 43X12.5X32 CM Or Customized

• Color: Brown Or Customized

Logo: Printing, Woven Label Or Customized

#### leather diaper bag backpack Baby Travel Easy Carrying