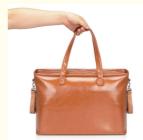

# XI Tan Leather Diaper Bag Backpack Baby Travel 43X12.5X32CM

# **Product Specification**

Product Name: Baby Tote Diaper Bag For Mommy

Material: PU Leather Or CustomizedSize: 43X12.5X32 CM Or Customized

• Color: Brown Or Customized

Logo: Printing, Woven Label Or Customized

#### leather diaper bag backpack Baby Travel Easy Carrying

#### **Features**

The fabric is made from PU leather, it is durable and waterproof.

Easy to clean the surface or interior with an waterproof baby changing pad compartment.

Strong handle can load the weight accrodingly when mommy put a lot of supplies into the bag.