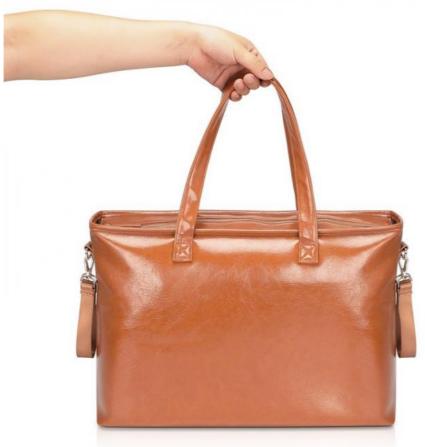

#### **Features**

The fabric is made from PU leather, it is durable and waterproof.

Easy to clean the surface or interior with an waterproof baby changing pad compartment.

Strong handle can load the weight accrodingly when mommy put a lot of supplies into the bag.