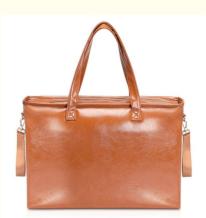

# XI Tan Leather Diaper Bag Backpack Baby Travel 43X12.5X32CM

# **Product Specification**

Product Name: Baby Tote Diaper Bag For Mommy

Material: PU Leather Or CustomizedSize: 43X12.5X32 CM Or Customized

• Color: Brown Or Customized

Logo: Printing, Woven Label Or Customized

#### leather diaper bag backpack Baby Travel Easy Carrying