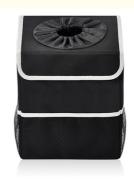

### Hanging Car Organizer Bag Car Trash Bag Can Garbage Bin High Quality Waterproof Fabric

### Features

Our

Prod

- The main body is made from dense, high quality 600D polyester fabric.
- All straps are stitched using tough X shaped patterns to withstand strong forces and prevent tears over time.
  - Built-in Waterproof Interior with Good Structure to keep the Bin Away from Collapse.
- Lid with Elastic Opening to Remain Trash Out of Sight While Keeping Acess the Bin Easily.
- Fasteners on the Bottom to Avoid Bin Moving Around while Driving.
  - Whereas typical car trash bag waste bins lack when it comes to containing liquids, our car trash garbage cans is equipped with

a leak-resistant liner that reliably contains wet messes.

the car trash bag supports a large capacity for storage or trash keeping. Strong, sturdy & roomy, it can be used as a car trash holder or backseat toy storage bag.

The ultimate folding car trash receptacle bag, our XL portable garbage box features a locking lid that secures its contents. No more messy clean ups! Helps keep your car clean & tidy.

Hangs behind seat or in middle console. Includes plastic hooks to secure car trash bags. Remove & replace disposable bags during pit-stops or once your trip has concluded.