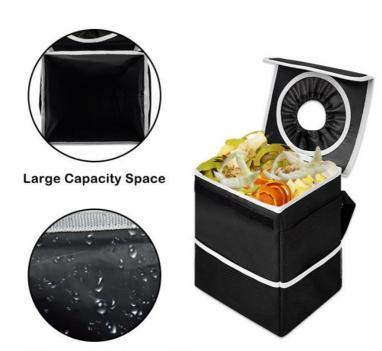

### Hanging Car Organizer Bag Car Trash Bag Can Garbage Bin High Quality Waterproof Fabric

### Features

Our

Prod

- The main body is made from dense, high quality 600D polyester fabric.
- All straps are stitched using tough X shaped patterns to withstand strong forces and prevent tears over time.
  - Built-in Waterproof Interior with Good Structure to keep the Bin Away from Collapse.
- Lid with Elastic Opening to Remain Trash Out of Sight While Keeping Acess the Bin Easily.
- Fasteners on the Bottom to Avoid Bin Moving Around while Driving.
  - Whereas typical car trash bag waste bins lack when it comes to containing liquids, our car trash garbage cans is equipped with

a leak-resistant liner that reliably contains wet messes.

the car trash bag supports a large capacity for storage or trash keeping. Strong, sturdy & roomy, it can be used as a car trash holder or backseat toy storage bag.