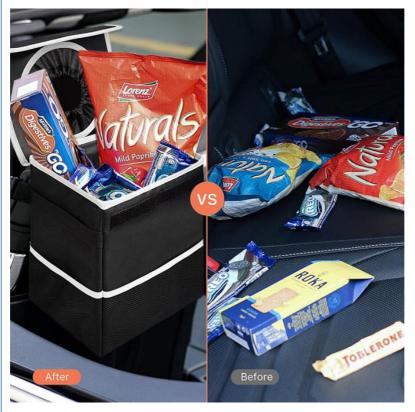

a leak-resistant liner that reliably contains wet messes.

the car trash bag supports a large capacity for storage or trash keeping. Strong, sturdy & roomy, it can be used as a car trash holder or backseat toy storage bag.

The ultimate folding car trash receptacle bag, our XL portable garbage box features a locking lid that secures its contents. No more messy clean ups! Helps keep your car clean & tidy.

Hangs behind seat or in middle console. Includes plastic hooks to secure car trash bags. Remove & replace disposable bags during pit-stops or once your trip has concluded.