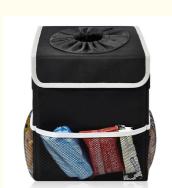

### Hanging Car Organizer Bag Car Trash Bag Can Garbage Bin High Quality Waterproof Fabric

### Features

Our

Prod

- The main body is made from dense, high quality 600D polyester fabric.
- All straps are stitched using tough X shaped patterns to withstand strong forces and prevent tears over time.
  - Built-in Waterproof Interior with Good Structure to keep the Bin Away from Collapse.
- Lid with Elastic Opening to Remain Trash Out of Sight While Keeping Acess the Bin Easily.
- Fasteners on the Bottom to Avoid Bin Moving Around while Driving.
  - Whereas typical car trash bag waste bins lack when it comes to containing liquids, our car trash garbage cans is equipped with

a leak-resistant liner that reliably contains wet messes.

the car trash bag supports a large capacity for storage or trash keeping. Strong, sturdy & roomy, it can be used as a car trash holder or backseat toy storage bag.

The ultimate folding car trash receptacle bag, our XL portable garbage box features a locking lid that secures its contents. No more messy clean ups! Helps keep your car clean & tidy.

Hangs behind seat or in middle console. Includes plastic hooks to secure car trash bags. Remove & replace disposable bags during pit-stops or once your trip has concluded.