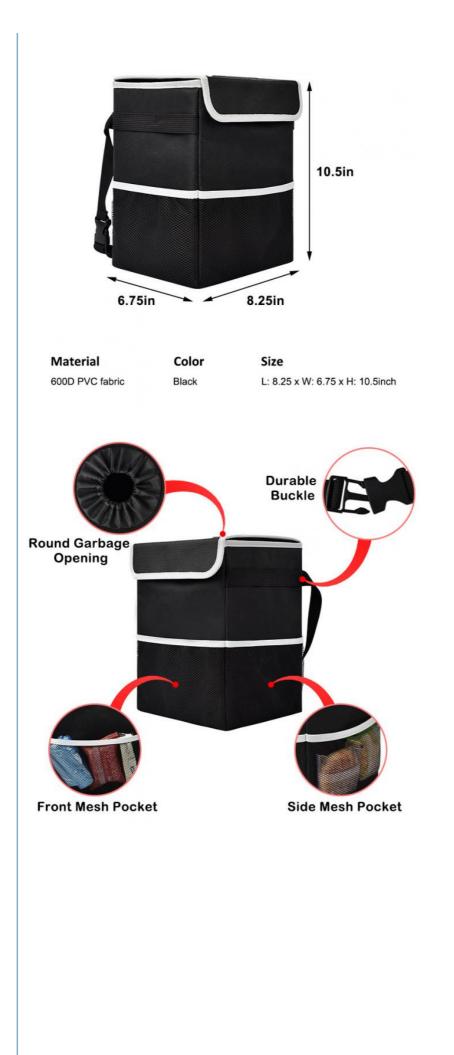

### Product Specification

• Product Name: Car Trash Bag Material: Oxford Fabric Or Customized • Size: 8.25X6.75X10.5 Inch Or Customized Color: Black Or Customized Logo: Printing, Woven Label Or Customized • Sample Time: 7-10 Working Days • OEM/ODM: Welcomed • Highlight: Car Organizer Bags 8x6x10", car organizer for grocery bags. waterproof storage bag for truck bed

### Features

Our

Prod

- The main body is made from dense, high quality 600D polyester fabric.
- All straps are stitched using tough X shaped patterns to withstand strong forces and prevent tears over time.
  - Built-in Waterproof Interior with Good Structure to keep the Bin Away from Collapse.
- Lid with Elastic Opening to Remain Trash Out of Sight While Keeping Acess the Bin Easily.
- Fasteners on the Bottom to Avoid Bin Moving Around while Driving.
  - Whereas typical car trash bag waste bins lack when it comes to containing liquids, our car trash garbage cans is equipped with

a leak-resistant liner that reliably contains wet messes.

the car trash bag supports a large capacity for storage or trash keeping. Strong, sturdy & roomy, it can be used as a car trash holder or backseat toy storage bag.

| Specification   |                                                                    |  |  |
|-----------------|--------------------------------------------------------------------|--|--|
| Product Type    | Car Trash Bag                                                      |  |  |
| Material        | Oxford fabric or Customized                                        |  |  |
| Size            | 8.25x6.75x10.5 Inch or Customized                                  |  |  |
| Color           | Black & Customized color                                           |  |  |
| Logo            | Printing, Woven label, Debossed PU patch, Rubber patch, Embroidery |  |  |
|                 | etc.                                                               |  |  |
| Packing         | 1pc/PE bag or Custom packging acceptable                           |  |  |
| Sample time     | 5-7 working days                                                   |  |  |
| Production time | 30-35 working days                                                 |  |  |
| Payment term    | T/T, Paypal, L/C (Normally 30%deposit, 70%balance payment before   |  |  |
|                 | shipping)                                                          |  |  |