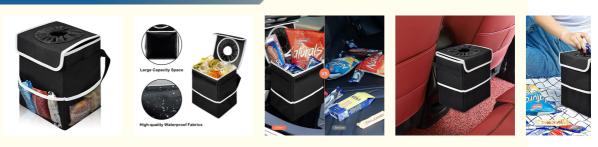

### More Images

### Features

Our

Prod

- The main body is made from dense, high quality 600D polyester fabric.
- All straps are stitched using tough X shaped patterns to withstand strong forces and prevent tears over time.
  - Built-in Waterproof Interior with Good Structure to keep the Bin Away from Collapse.
- Lid with Elastic Opening to Remain Trash Out of Sight While Keeping Acess the Bin Easily.
- Fasteners on the Bottom to Avoid Bin Moving Around while Driving.
  - Whereas typical car trash bag waste bins lack when it comes to containing liquids, our car trash garbage cans is equipped with

a leak-resistant liner that reliably contains wet messes.

the car trash bag supports a large capacity for storage or trash keeping. Strong, sturdy & roomy, it can be used as a car trash holder or backseat toy storage bag.

The ultimate folding car trash receptacle bag, our XL portable garbage box features a locking lid that secures its contents. No more messy clean ups! Helps keep your car clean & tidy.

Hangs behind seat or in middle console. Includes plastic hooks to secure car trash bags. Remove & replace disposable bags during pit-stops or once your trip has concluded.